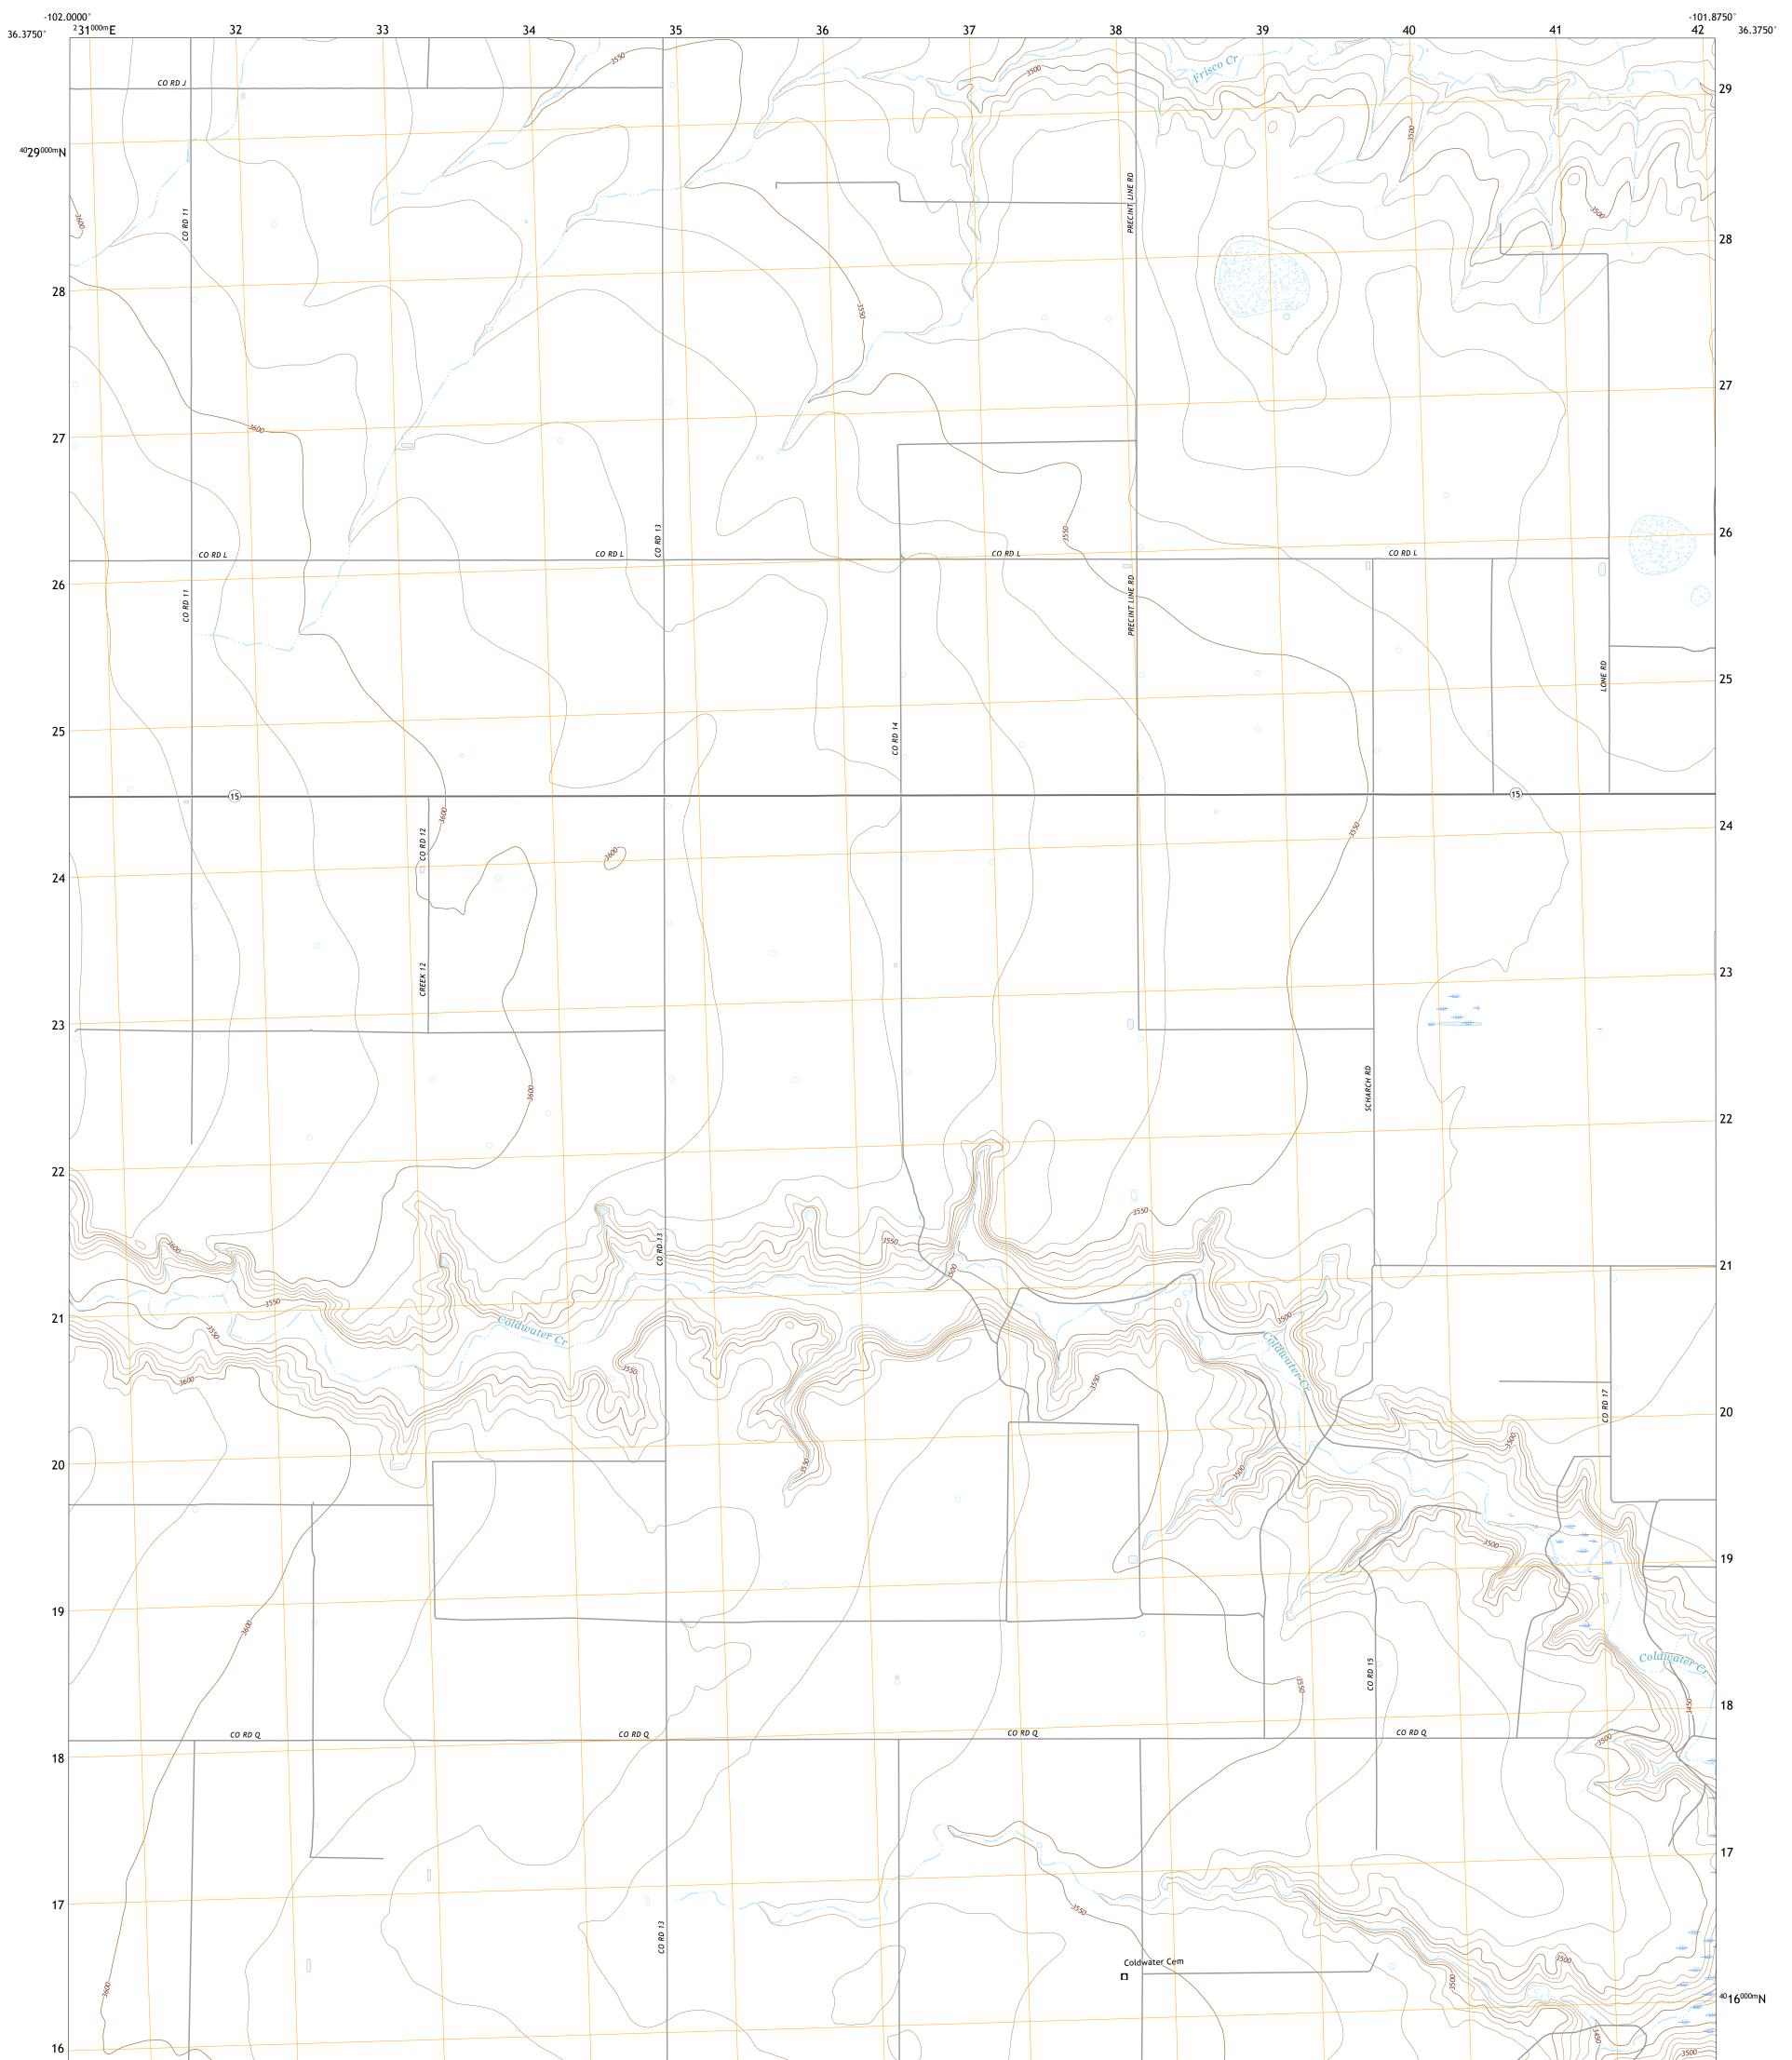

## U.S. DEPARTMENT OF THE INTERIOR U.S. GEOLOGICAL SURVEY

STEVENS SW QUADRANGLE TEXAS - SHERMAN COUNTY 7.5-MINUTE SERIES

Produced by the United States Geological Survey North American Datum of 1983 (NAD83) World Geodetic System of 1984 (WGS84). Projection and 1 000-meter grid:Universal Transverse Mercator, Zone 13S\14S This map is not a legal document. Boundaries may be generalized for this map scale. Private lands within government reservations may not be shown. Obtain permission before entering private lands.