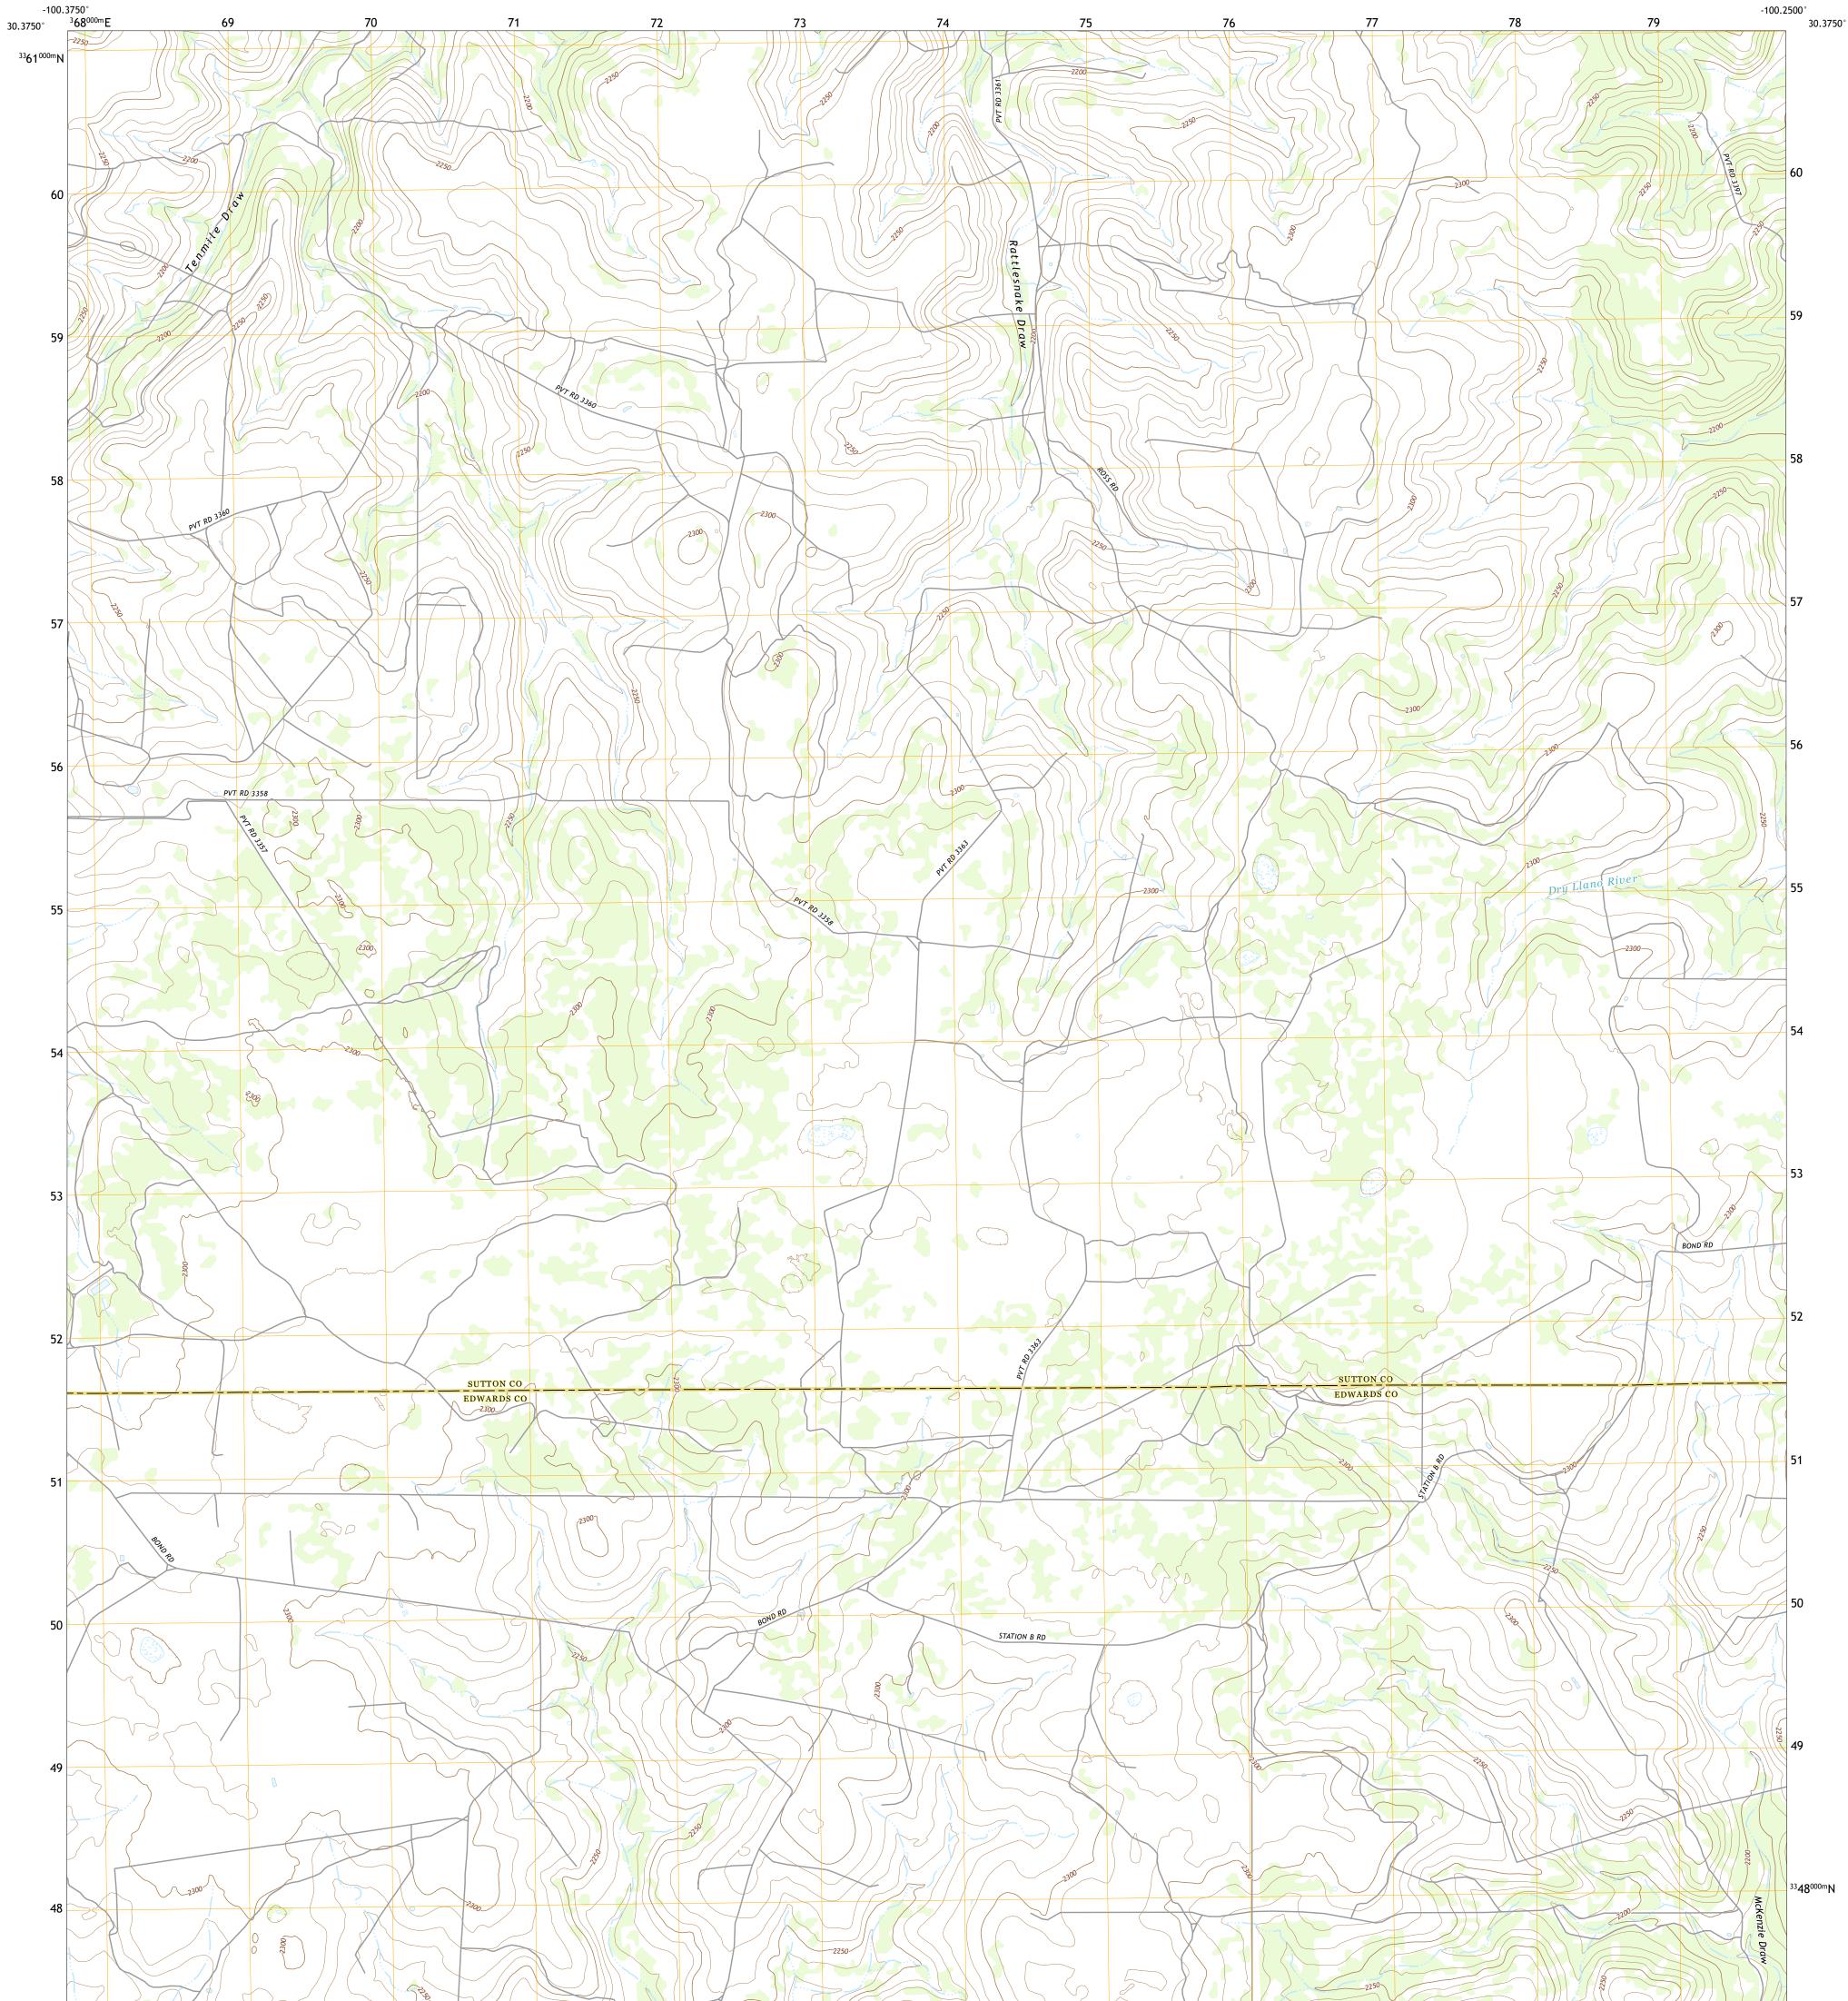

## U.S. DEPARTMENT OF THE INTERIOR U.S. GEOLOGICAL SURVEY

STEWART RANCH QUADRANGLE TEXAS 7.5-MINUTE SERIES

Produced by the United States Geological Survey North American Datum of 1983 (NAD83) World Geodetic System of 1984 (WGS84). Projection and 1 000-meter grid:Universal Transverse Mercator, Zone 14R This map is not a legal document. Boundaries may be generalized for this map scale. Private lands within government reservations may not be shown. Obtain permission before entering private lands.

Imagery.... Roads..... Names..... Hydrography..... Contours.... Boundaries.... Wetlands... ..FWS National Wetlands Inventory Not Available

State Route