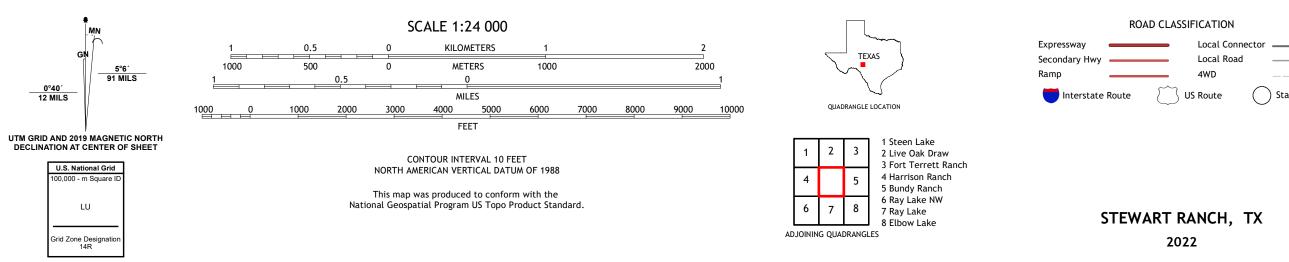

## U.S. DEPARTMENT OF THE INTERIOR U.S. GEOLOGICAL SURVEY

STEWART RANCH QUADRANGLE TEXAS 7.5-MINUTE SERIES

Produced by the United States Geological Survey North American Datum of 1983 (NAD83) World Geodetic System of 1984 (WGS84). Projection and 1 000-meter grid:Universal Transverse Mercator, Zone 14R This map is not a legal document. Boundaries may be generalized for this map scale. Private lands within government reservations may not be shown. Obtain permission before entering private lands.