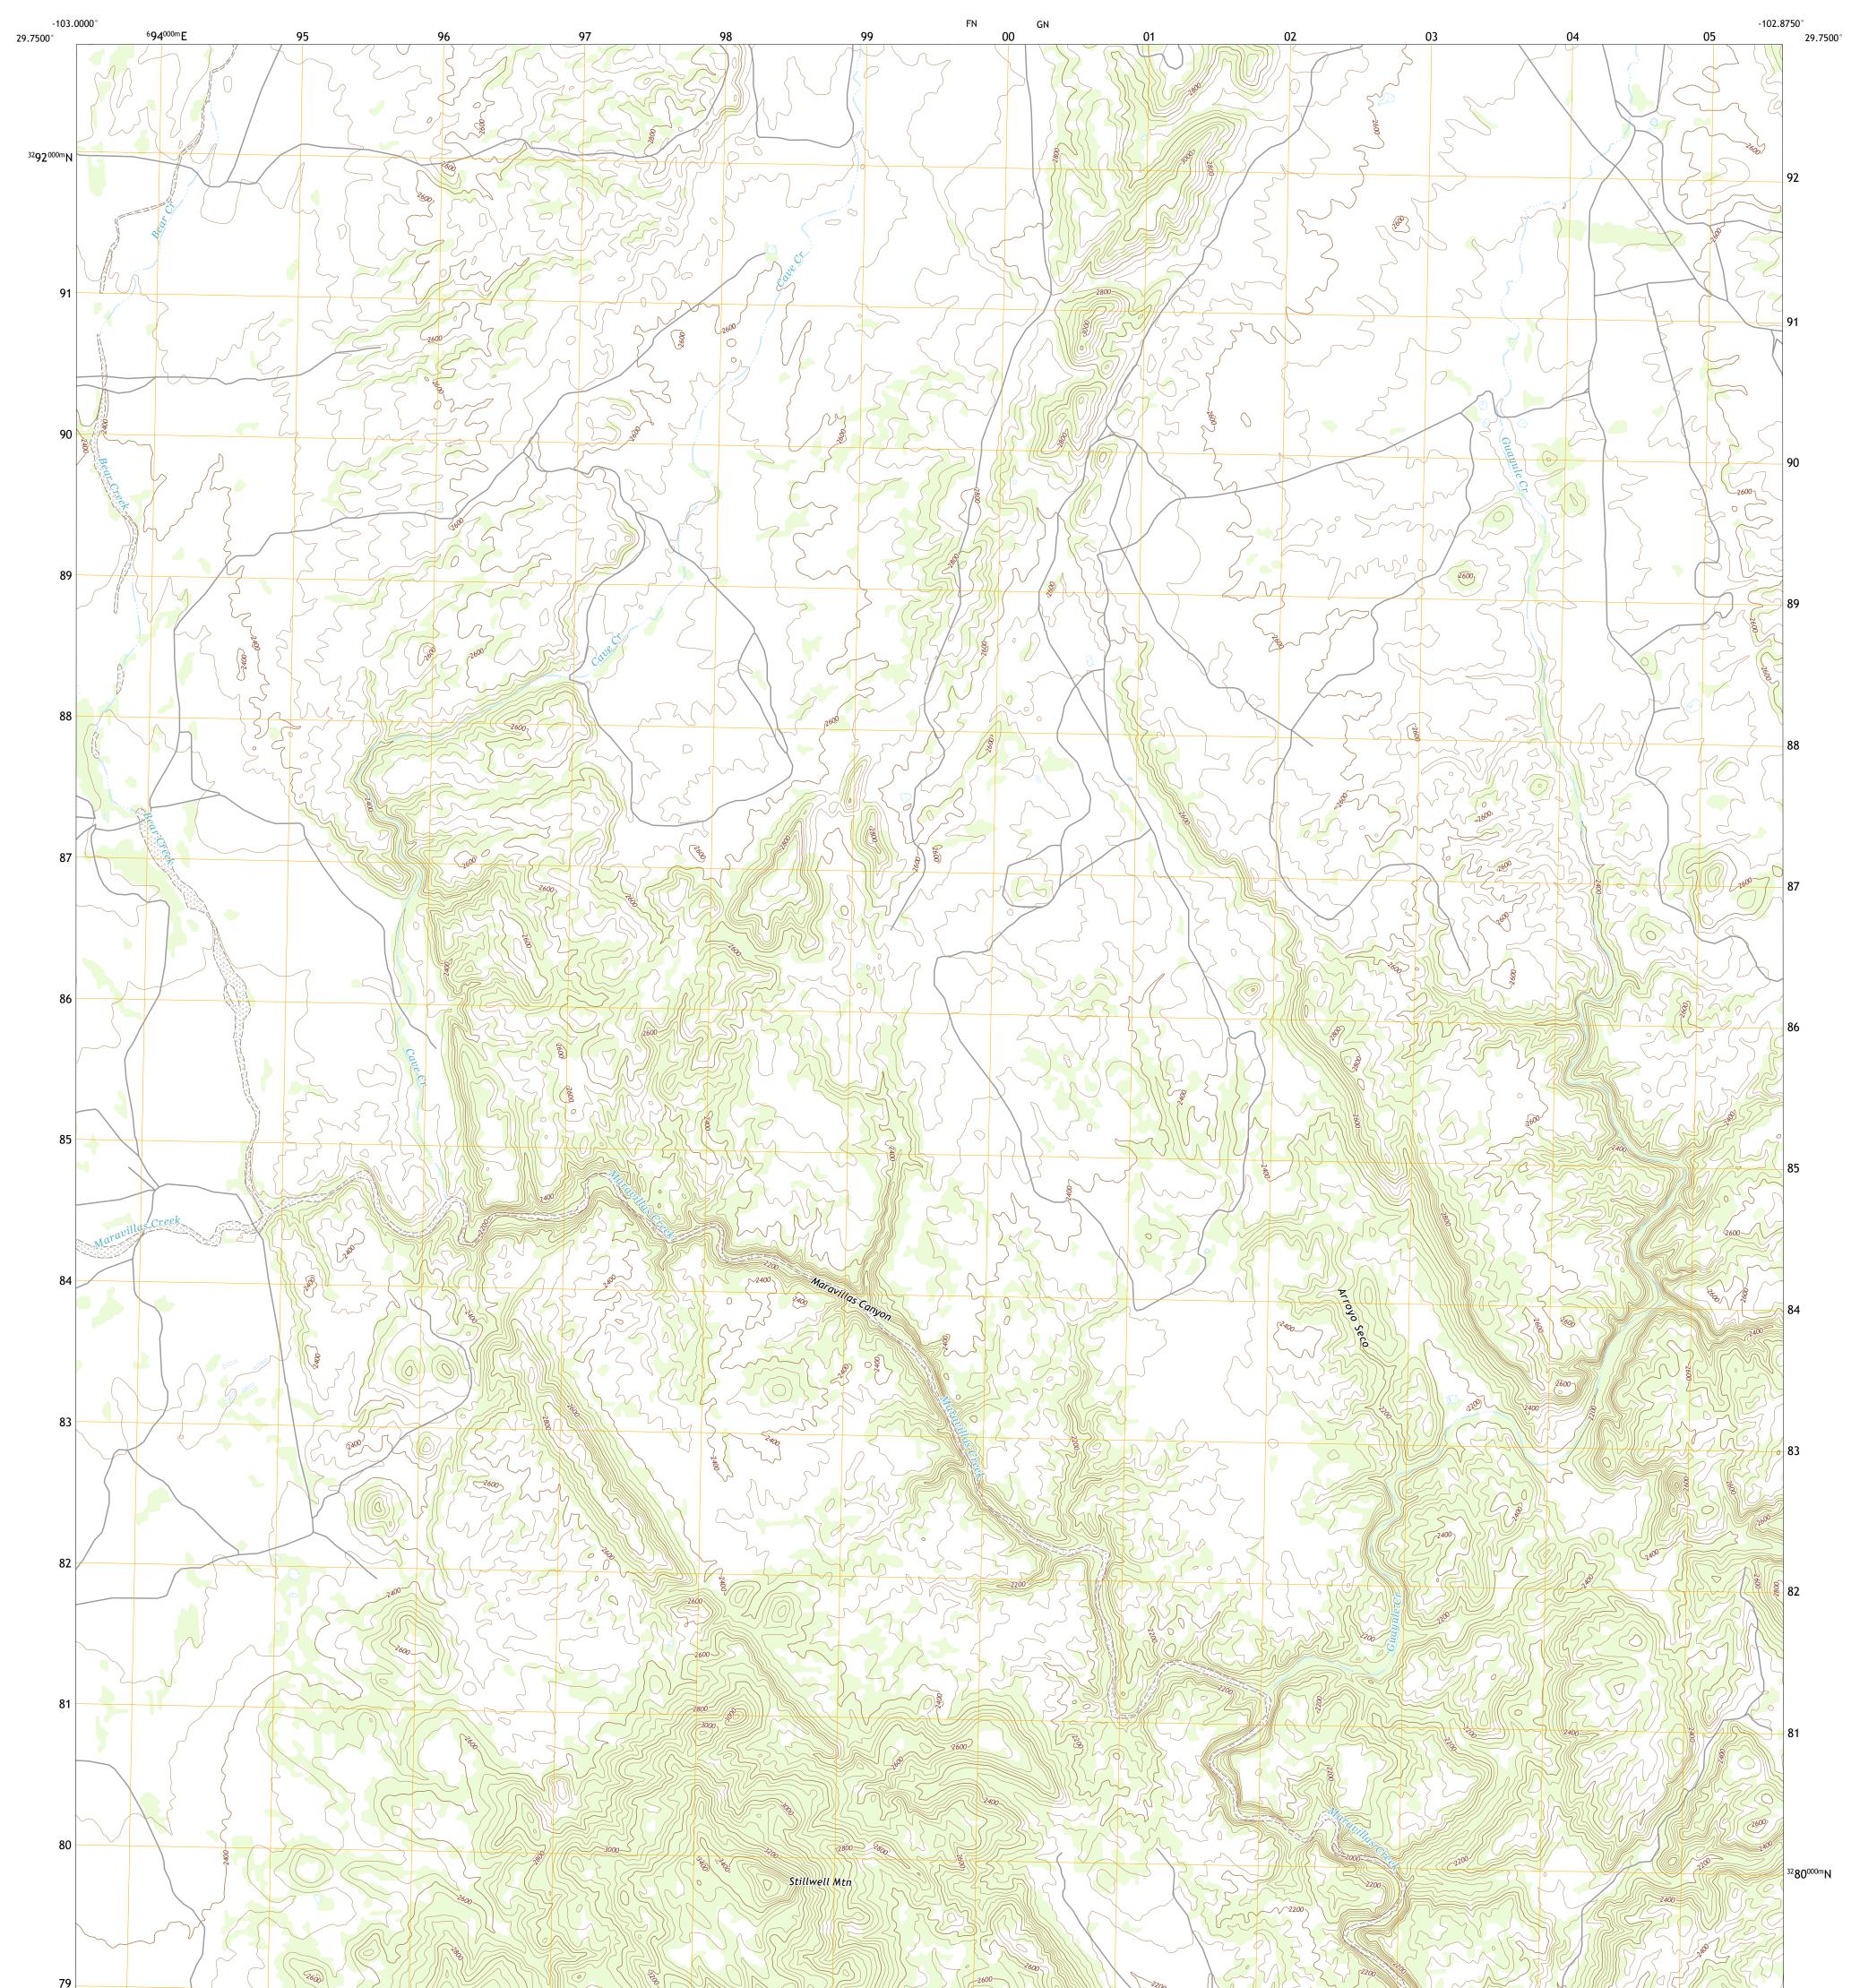

## STILLWELL MOUNTAIN QUADRANGLE TEXAS - BREWSTER COUNTY 7.5-MINUTE SERIES

Produced by the United States Geological Survey North American Datum of 1983 (NAD83) World Geodetic System of 1984 (WGS84). Projection and 1 000-meter grid:Universal Transverse Mercator, Zone 13R This map is not a legal document. Boundaries may be generalized for this map scale. Private lands within government reservations may not be shown. Obtain permission before entering private lands.