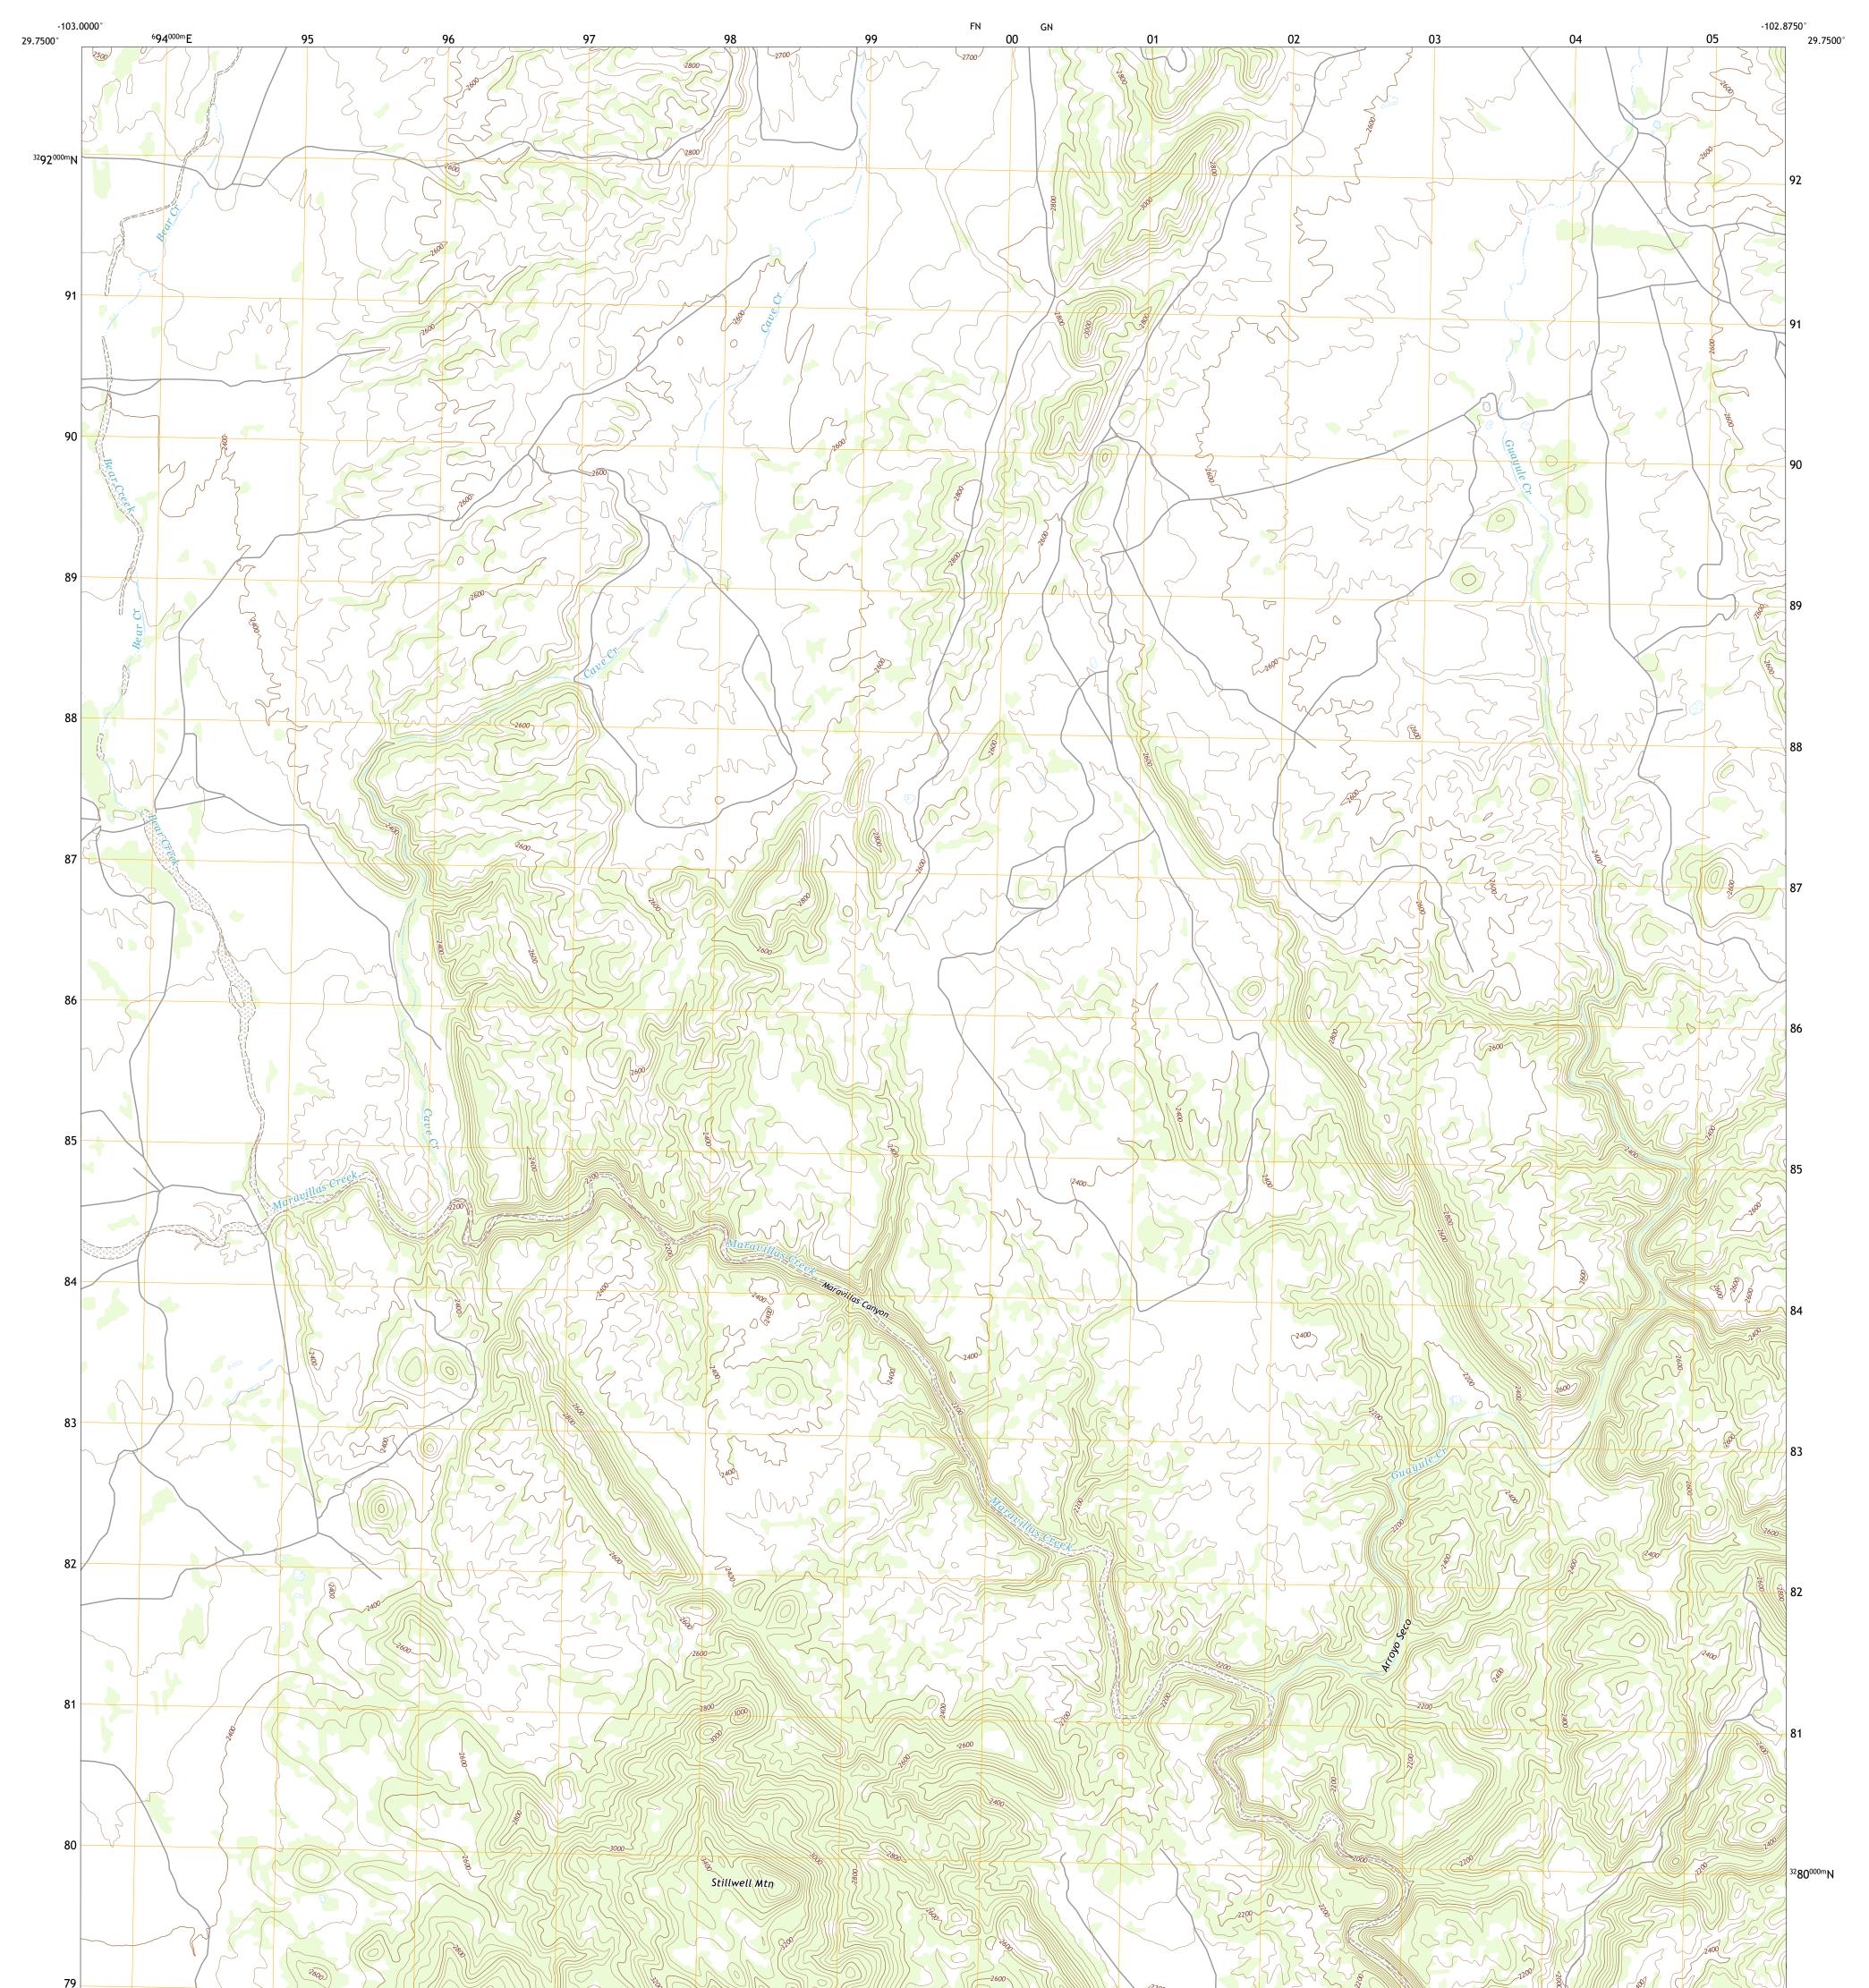

## U.S. DEPARTMENT OF THE INTERIOR U.S. GEOLOGICAL SURVEY

## STILLWELL MOUNTAIN QUADRANGLE TEXAS - BREWSTER COUNTY 7.5-MINUTE SERIES

**Produced by the United States Geological Survey** North American Datum of 1983 (NAD83) World Geodetic System of 1984 (WGS84). Projection and 1 000-meter grid:Universal Transverse Mercator, Zone 13R This map is not a legal document. Boundaries may be generalized for this map scale. Private lands within government reservations may not be shown. Obtain permission before entering private lands.

......NAIP, September 2016 - November 2016 U.S. Census Bureau, 2015 - 2016 ......GNIS, 1979 - 2015 ......National Hydrography Dataset, 2002 - 2018 .....National Elevation Dataset, 2020 .....Multiple sources; see metadata file 2019 - 2021 Imagery.... Roads..... Names..... Hydrography..... Contours..... Boundaries.....Mu Wetlands... ..FWS National Wetlands Inventory Not Available