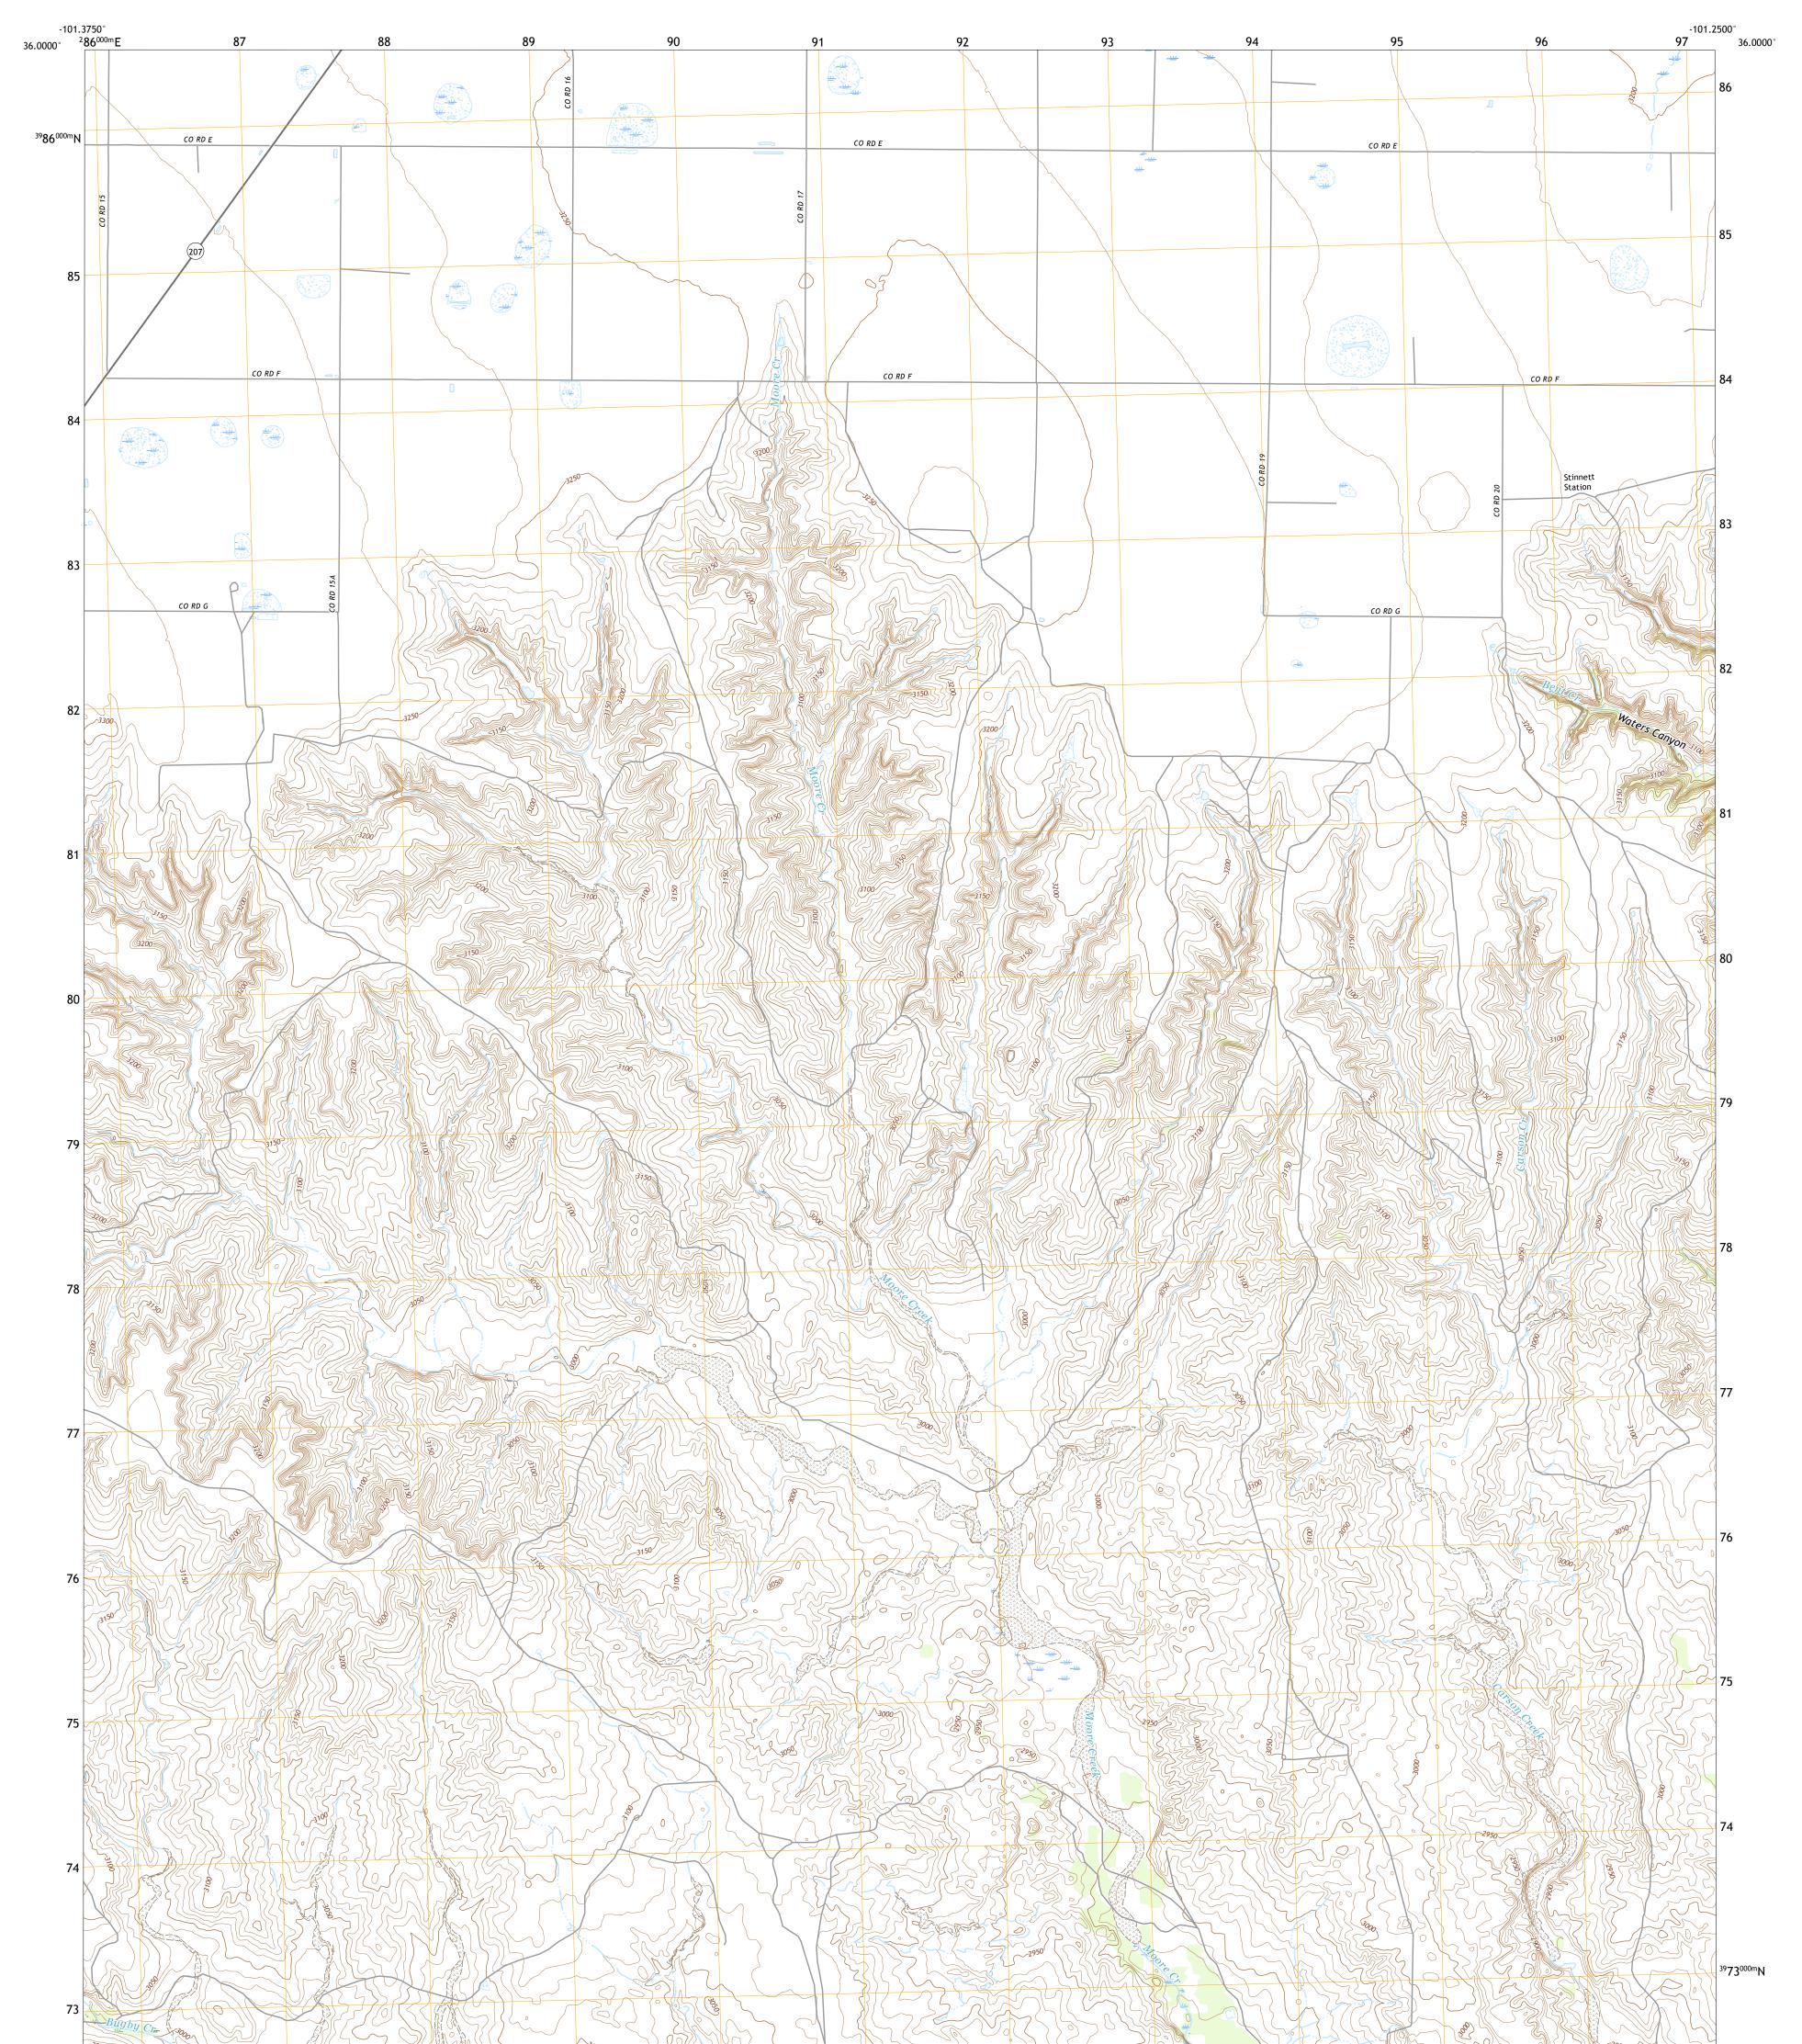

Produced by the United States Geological Survey North American Datum of 1983 (NAD83) World Geodetic System of 1984 (WGS84). Projection and 1 000-meter grid:Universal Transverse Mercator, Zone 14S This map is not a legal document. Boundaries may be generalized for this map scale. Private lands within government reservations may not be shown. Obtain permission before entering private lands.

.....NAIP, September 2016 - November 2016 U.S. Census Bureau, 2015 - 2018 .....GNIS, 1979 - 2017 .....National Hydrography Dataset, 2004 - 2018 .....National Elevation Dataset, 2002 .....Multiple sources; see metadata file 2016 - 2017 Imagery.... Roads..... Names..... Hydrography..... Contours.....Boundaries.....Mu Wetlands... ..FWS National Wetlands Inventory 2003 - 2005