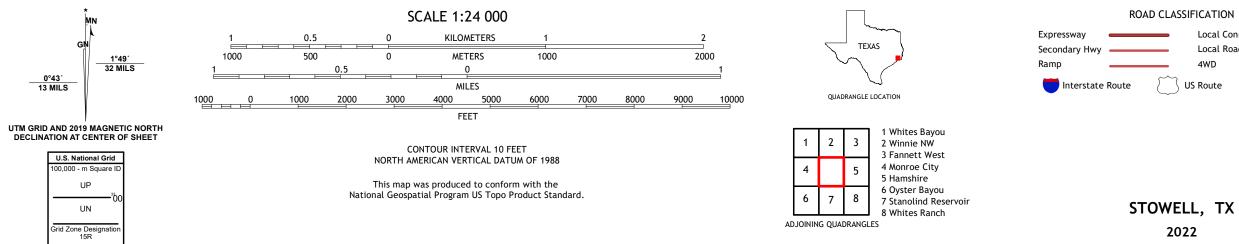

## U.S. DEPARTMENT OF THE INTERIOR U.S. GEOLOGICAL SURVEY

Produced by the United States Geological Survey North American Datum of 1983 (NAD83) World Geodetic System of 1984 (WGS84). Projection and 1 000-meter grid:Universal Transverse Mercator, Zone 15R This map is not a legal document. Boundaries may be generalized for this map scale. Private lands within government reservations may not be shown. Obtain permission before entering private lands.