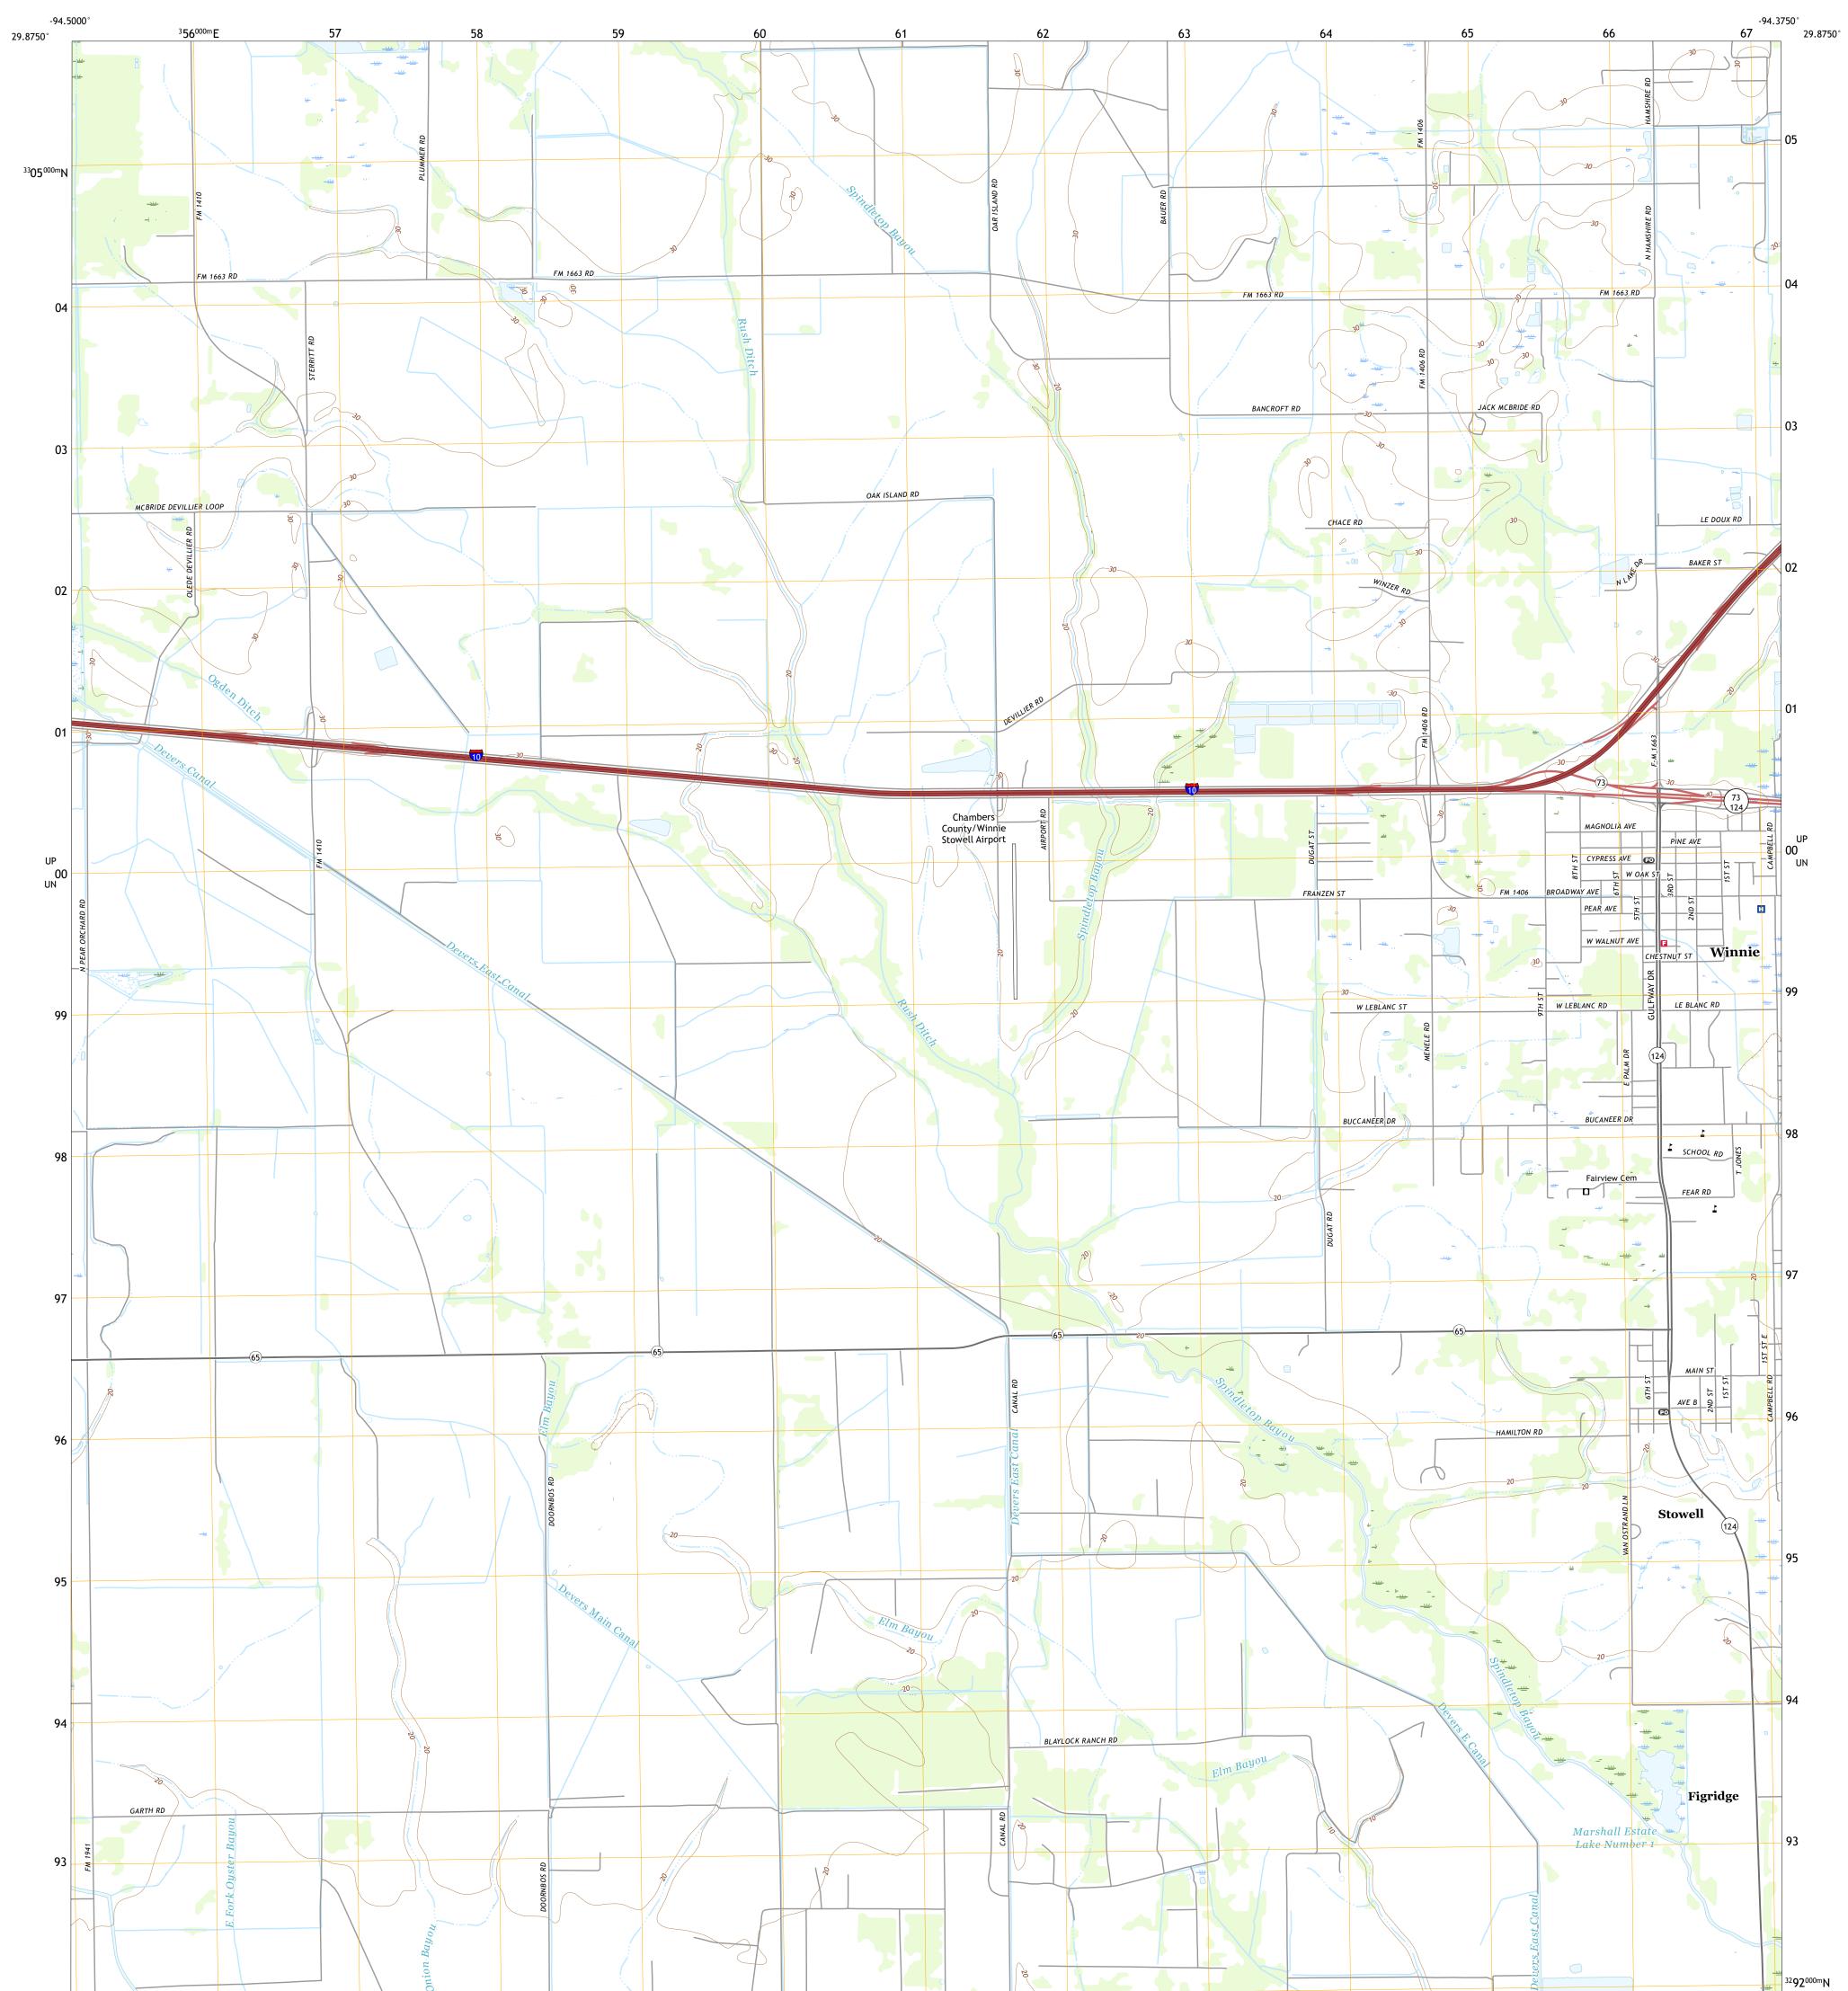

## U.S. DEPARTMENT OF THE INTERIOR U.S. GEOLOGICAL SURVEY

Produced by the United States Geological Survey North American Datum of 1983 (NAD83) World Geodetic System of 1984 (WGS84). Projection and 1 000-meter grid:Universal Transverse Mercator, Zone 15R This map is not a legal document. Boundaries may be generalized for this map scale. Private lands within government reservations may not be shown. Obtain permission before entering private lands.

.....NAIP, September 2016 - November 2016 U.S. Census Bureau, 2015 ......GNIS, 1979 - 2022 .....National Hydrography Dataset, 2003 - 2018 .....National Elevation Dataset, 2008 .....Aultiple sources; see metadata file 2019 - 2021 Imagery.... Roads..... Names..... Hydrography..... Contours.. Boundaries... ..FWS National Wetlands Inventory Not Available Wetlands...