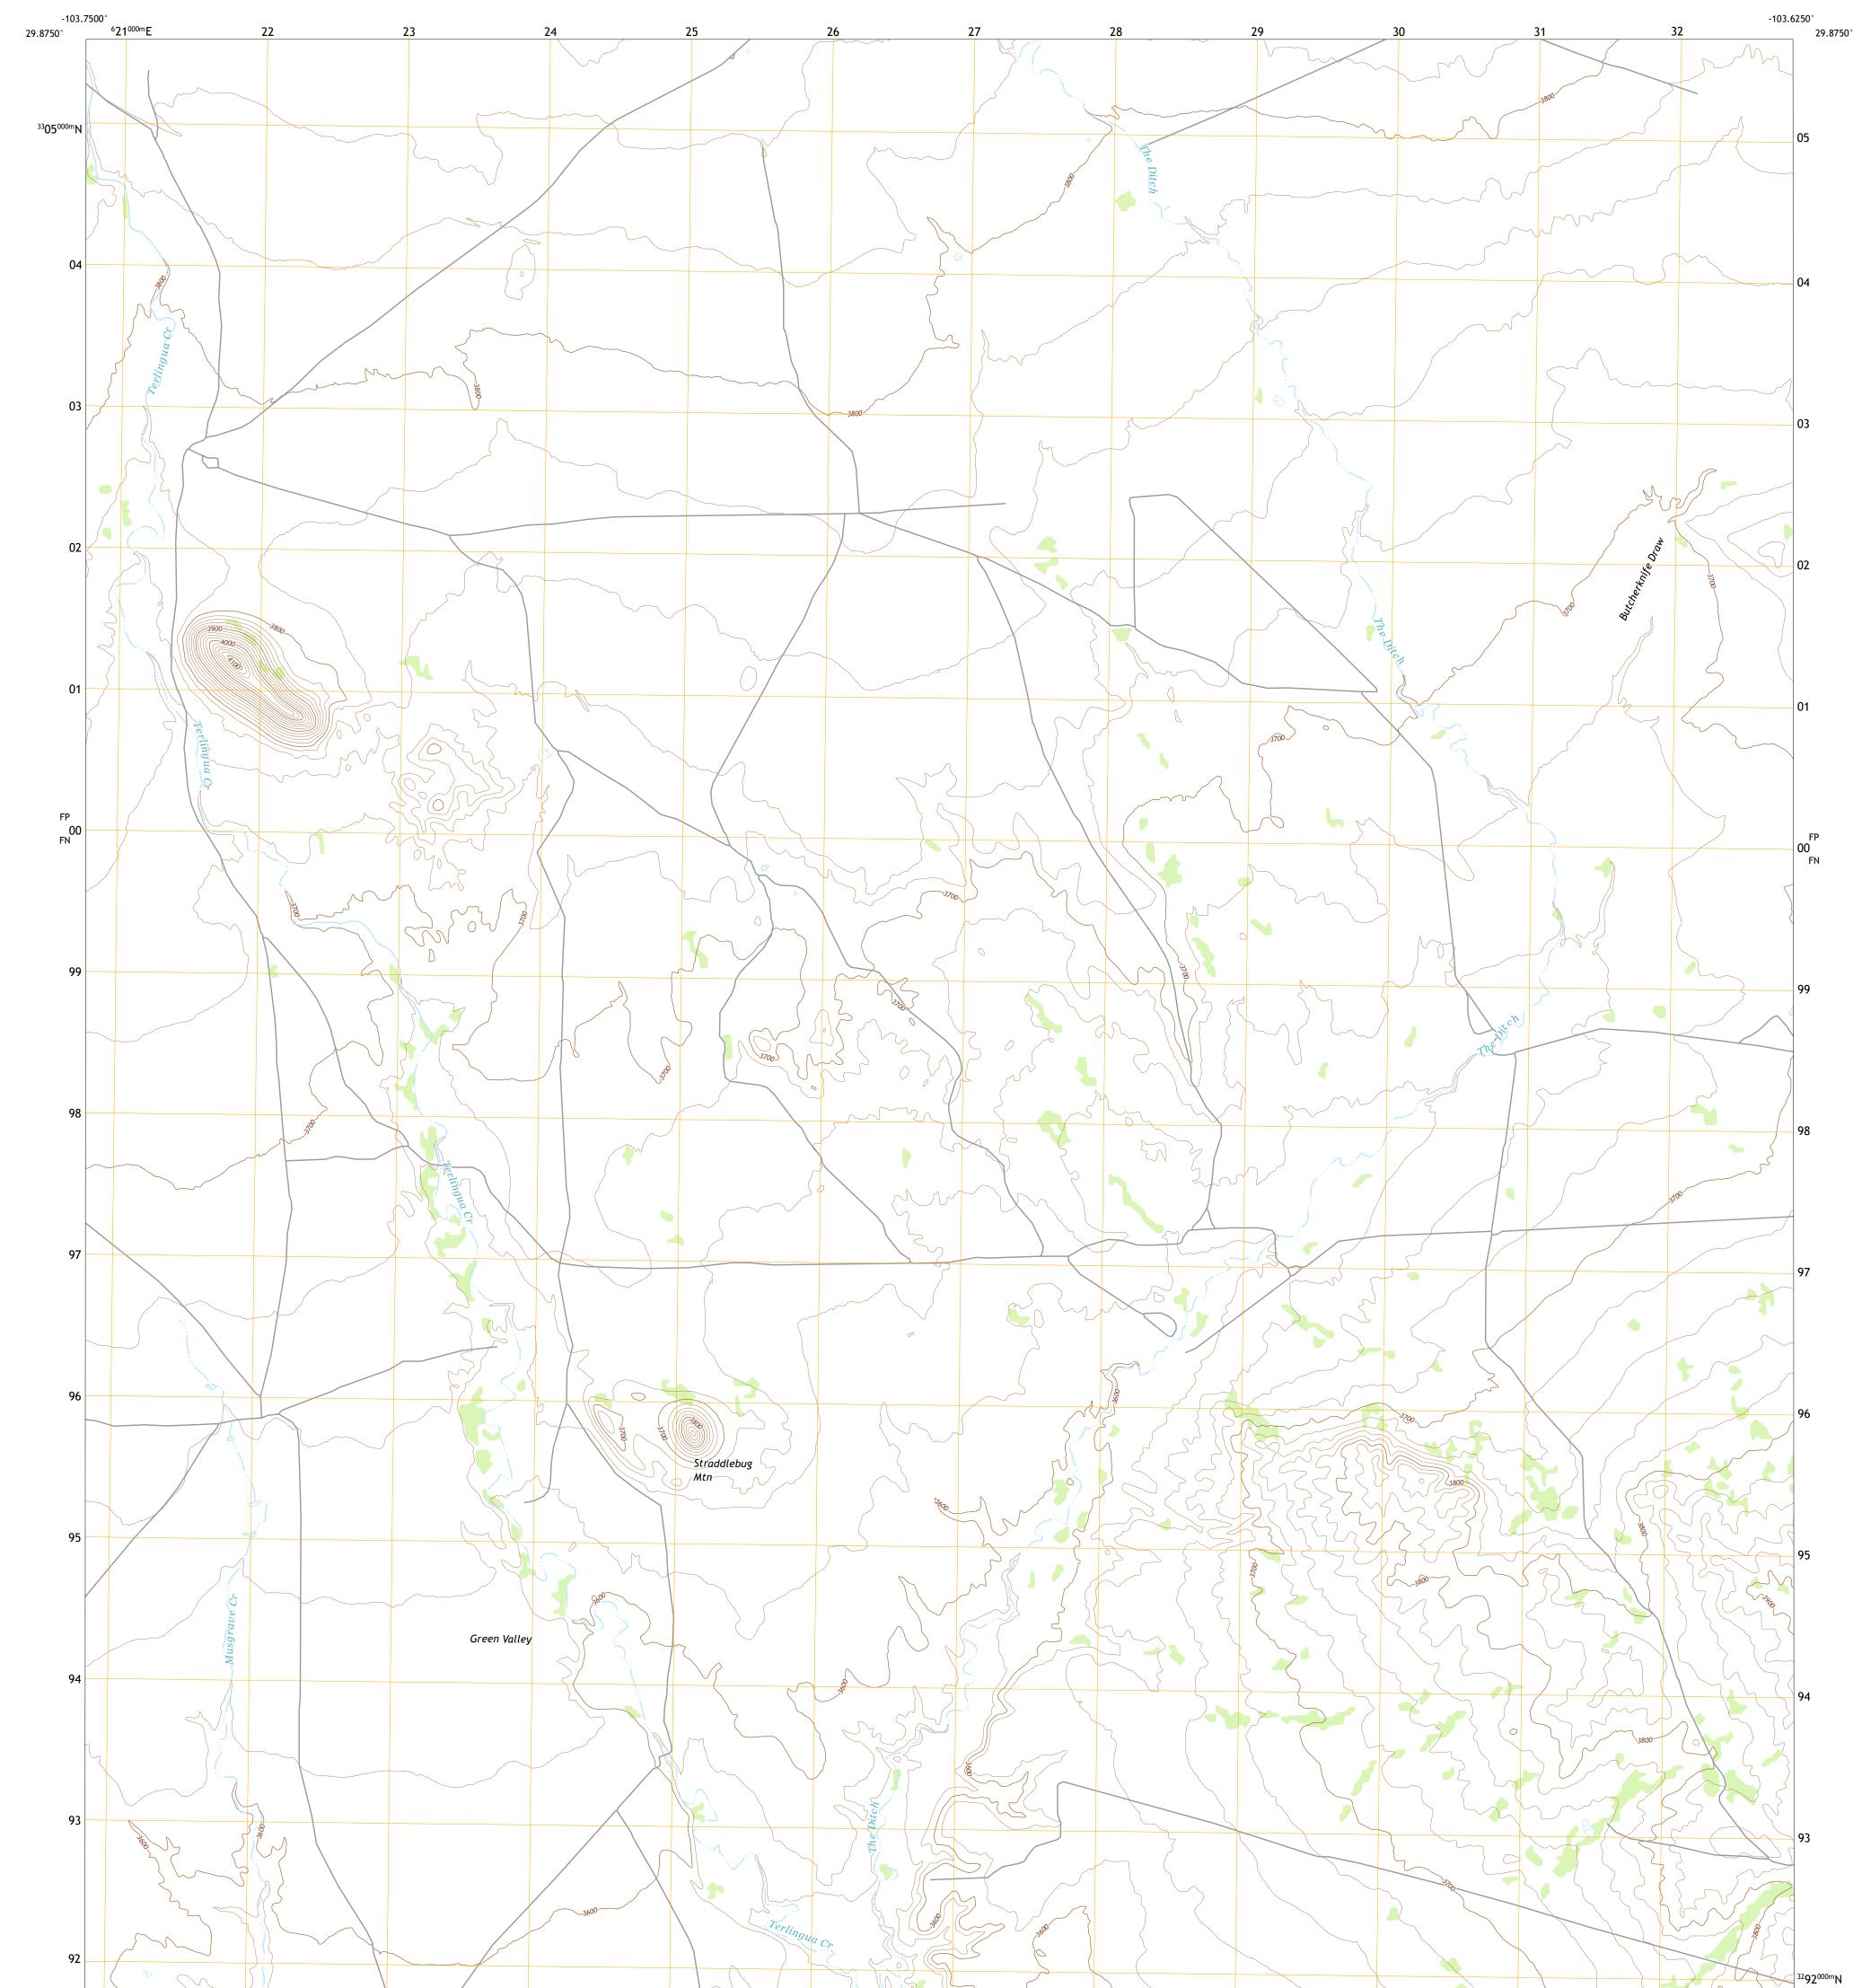

## U.S. DEPARTMENT OF THE INTERIOR U.S. GEOLOGICAL SURVEY

**Produced by the United States Geological Survey** North American Datum of 1983 (NAD83) World Geodetic System of 1984 (WGS84). Projection and 1 000-meter grid:Universal Transverse Mercator, Zone 13R This map is not a legal document. Boundaries may be generalized for this map scale. Private lands within government reservations may not be shown. Obtain permission before entering private lands.

 Imagery......NAIP, October 2016 - November 2016

 Roads......U.S.
 Census
 Bureau,
 2015

 Names......GNIS, 1979 - 2017

 Hydrography.....National
 Hydrography
 Dataset,
 2003 - 2018

 Contours.....National
 Elevation
 Dataset,
 2020

 Boundaries......Nultiple
 sources;
 see
 metadata
 file
 2019 - 2021

 Wetlands.......FWS
 National
 Wetlands
 Inventory
 Not
 Available