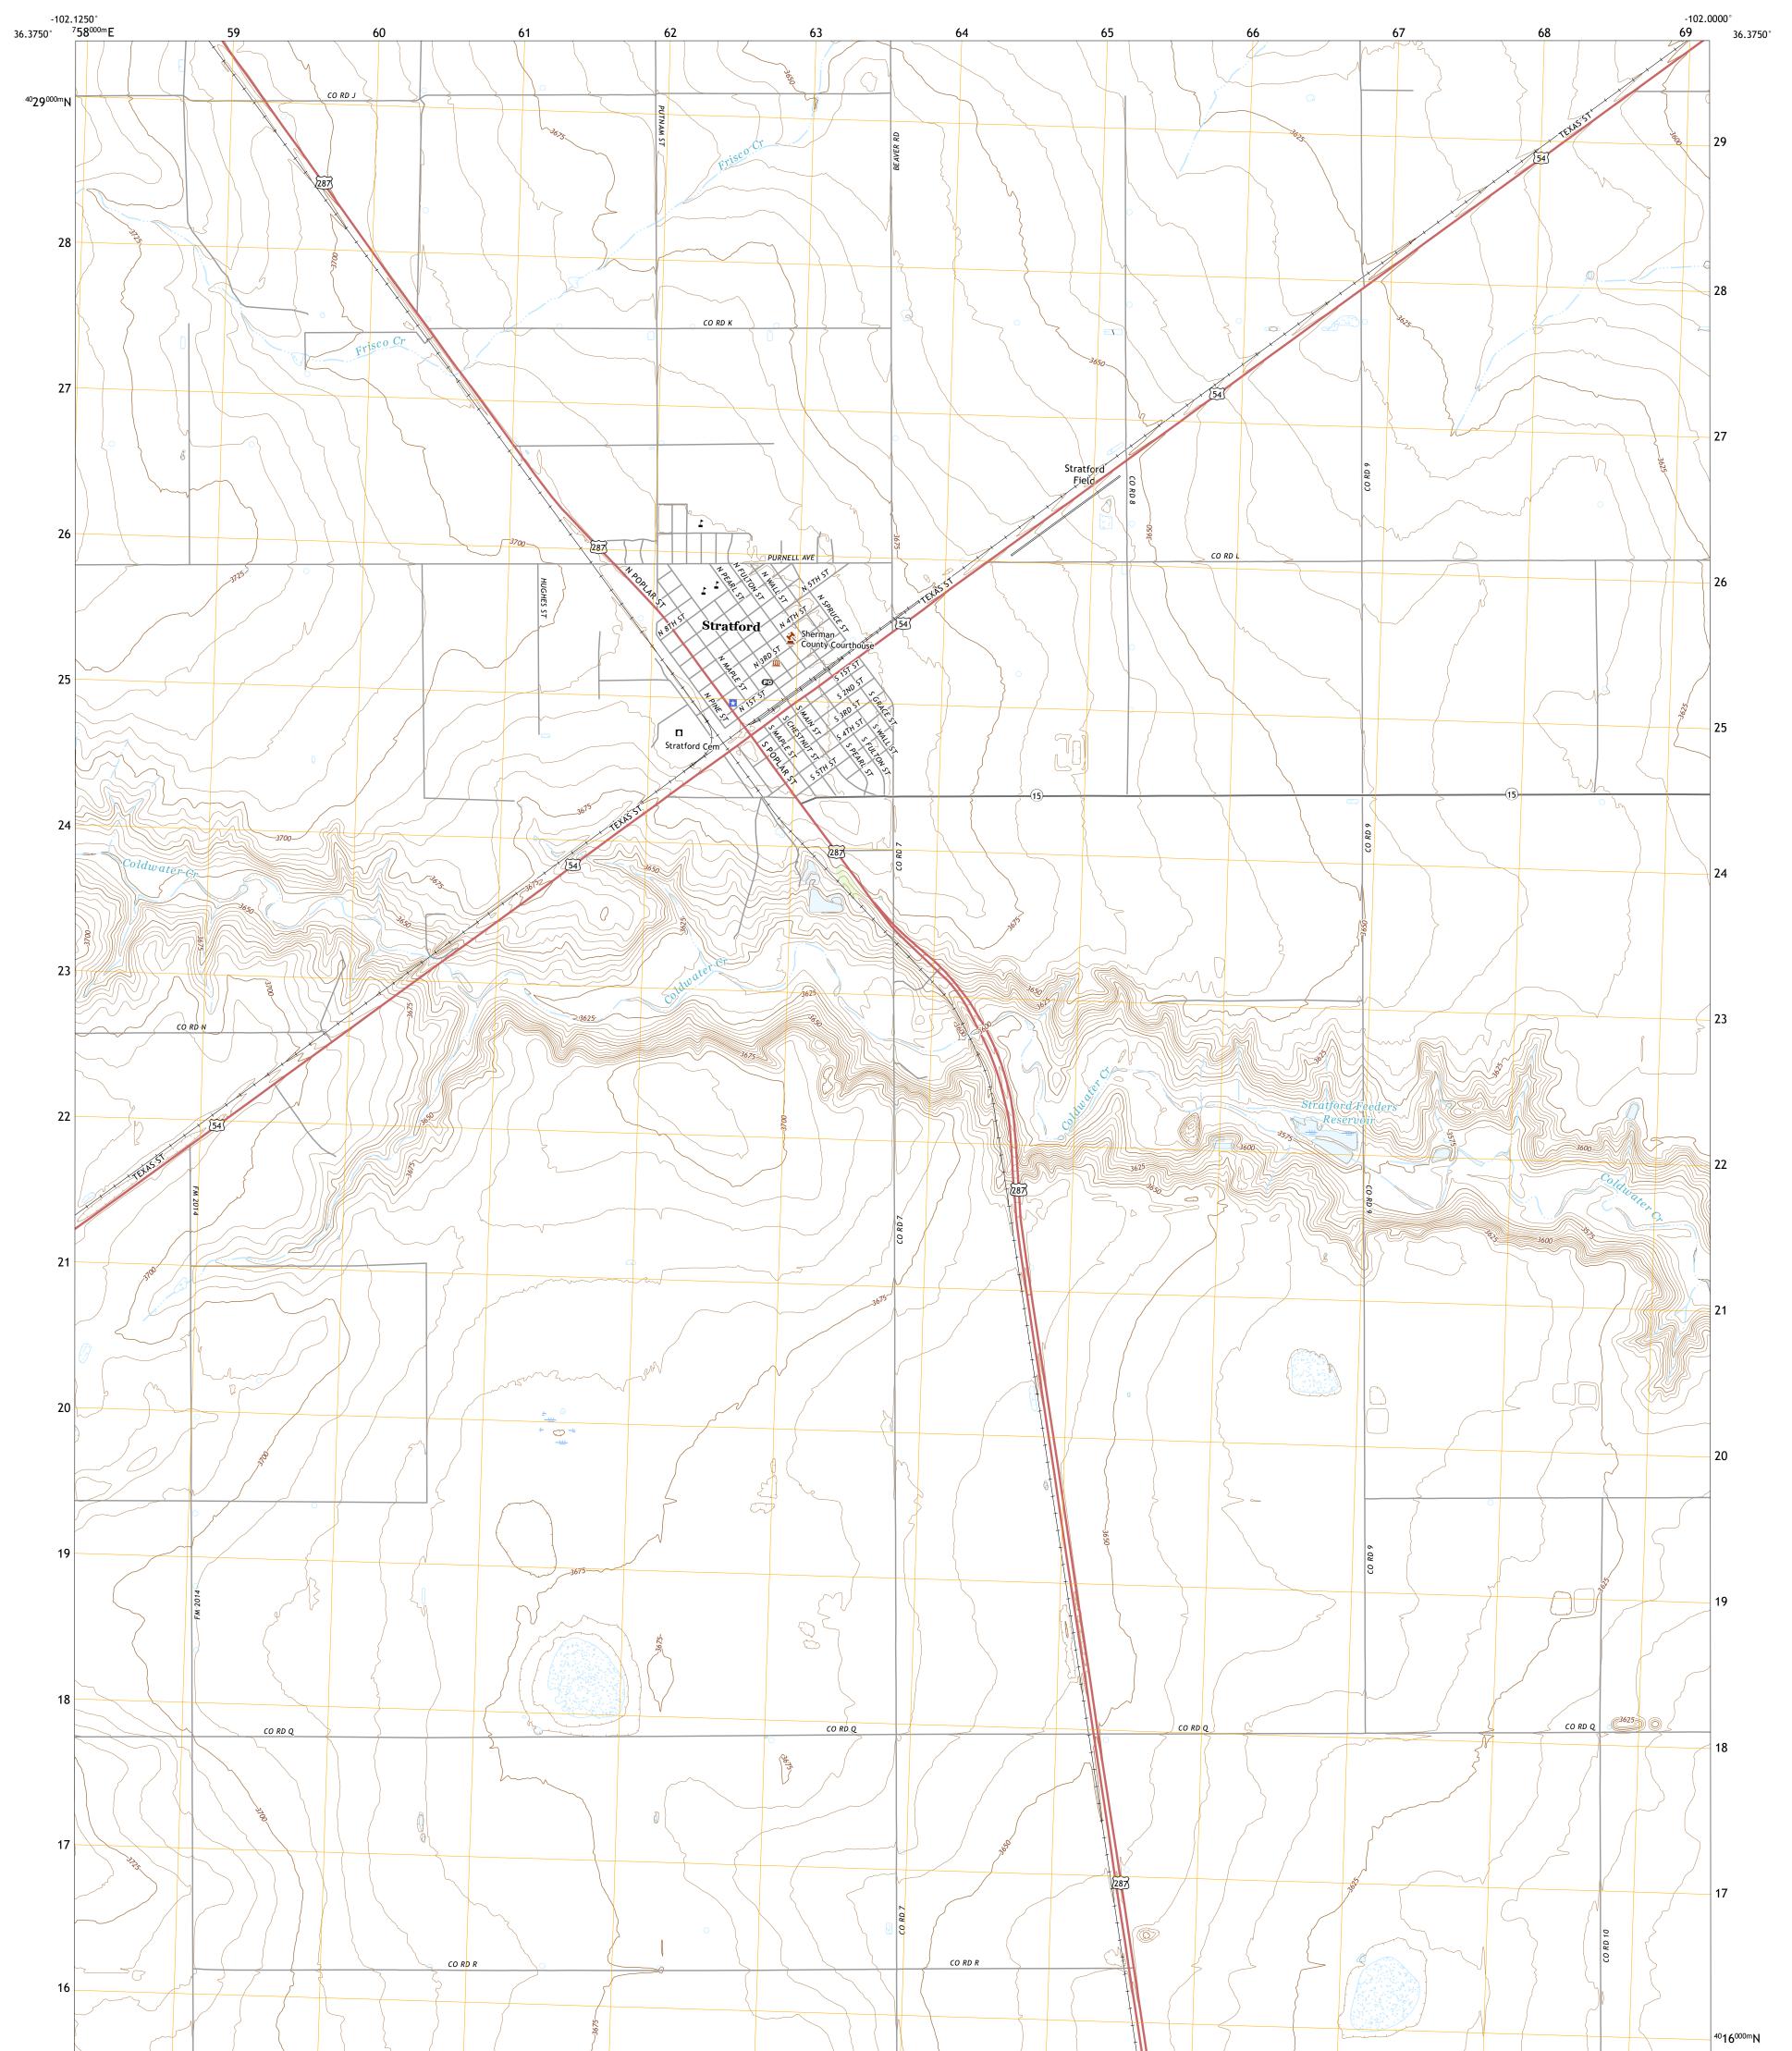

## U.S. DEPARTMENT OF THE INTERIOR U.S. GEOLOGICAL SURVEY

Produced by the United States Geological Survey North American Datum of 1983 (NAD83) World Geodetic System of 1984 (WGS84). Projection and 1 000-meter grid:Universal Transverse Mercator, Zone 135 This map is not a legal document. Boundaries may be generalized for this map scale. Private lands within government reservations may not be shown. Obtain permission before entering private lands.

Imagery.... Roads..... Names..... Hydrography..... Contours..... Boundaries...... Wetlands... ..FWS National Wetlands Inventory Not Available