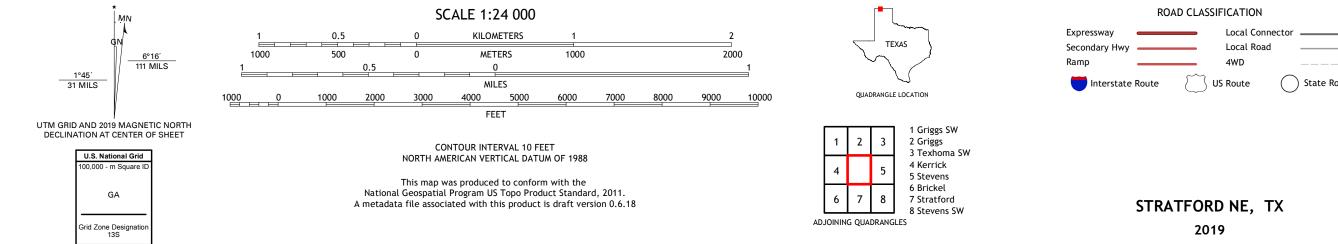

## U.S. DEPARTMENT OF THE INTERIOR U.S. GEOLOGICAL SURVEY

Produced by the United States Geological Survey North American Datum of 1983 (NAD83) World Geodetic System of 1984 (WGS84). Projection and 1 000-meter grid:Universal Transverse Mercator, Zone 13S This map is not a legal document. Boundaries may be generalized for this map scale. Private lands within government reservations may not be shown. Obtain permission before entering private lands.