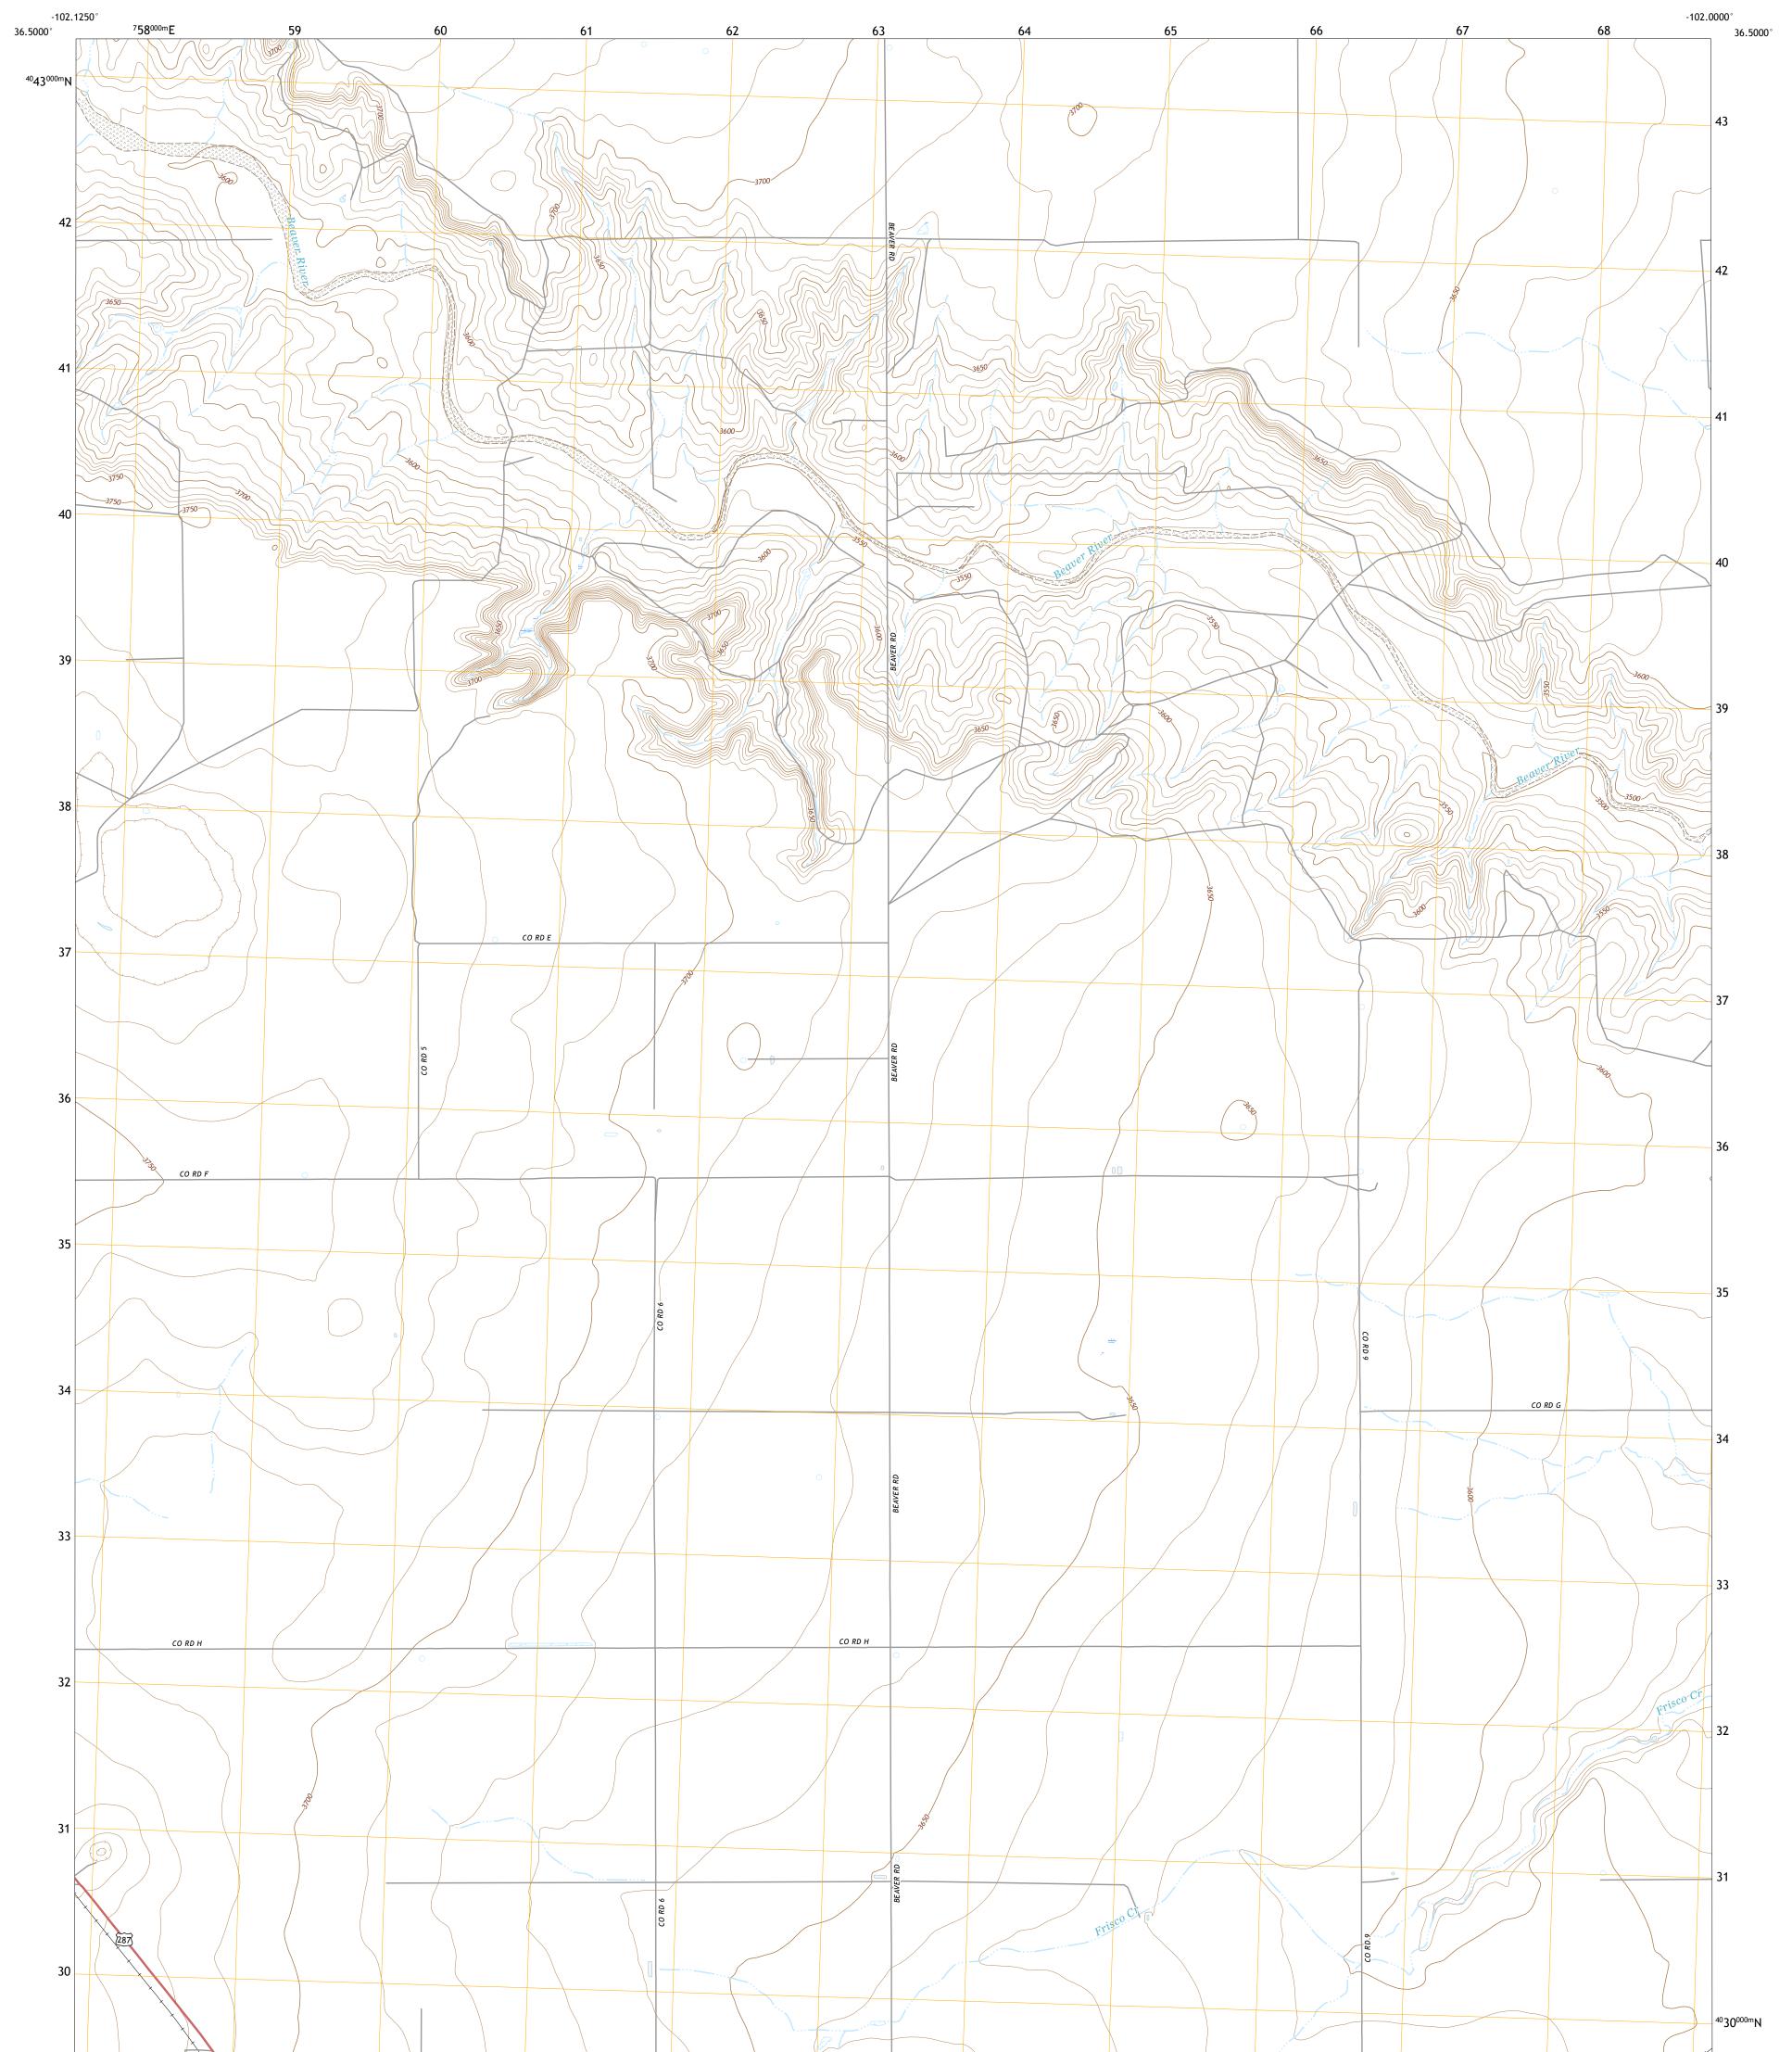

## U.S. DEPARTMENT OF THE INTERIOR U.S. GEOLOGICAL SURVEY

Produced by the United States Geological Survey North American Datum of 1983 (NAD83) World Geodetic System of 1984 (WGS84). Projection and 1 000-meter grid:Universal Transverse Mercator, Zone 13S This map is not a legal document. Boundaries may be generalized for this map scale. Private lands within government reservations may not be shown. Obtain permission before entering private lands.

.....NAIP, August 2016 - November 2016 U.S. Census Bureau, 2015 ......GNIS, Not Available ......National Hydrography Dataset, 2004 - 2018 .....National Elevation Dataset, 2002 - 2007 .....Aultiple sources; see metadata file 2016 - 2017 Imagery.... Roads..... Names..... Hydrography..... Contours.... Boundaries.... ..FWS National Wetlands Inventory 2003 - 2005 Wetlands...