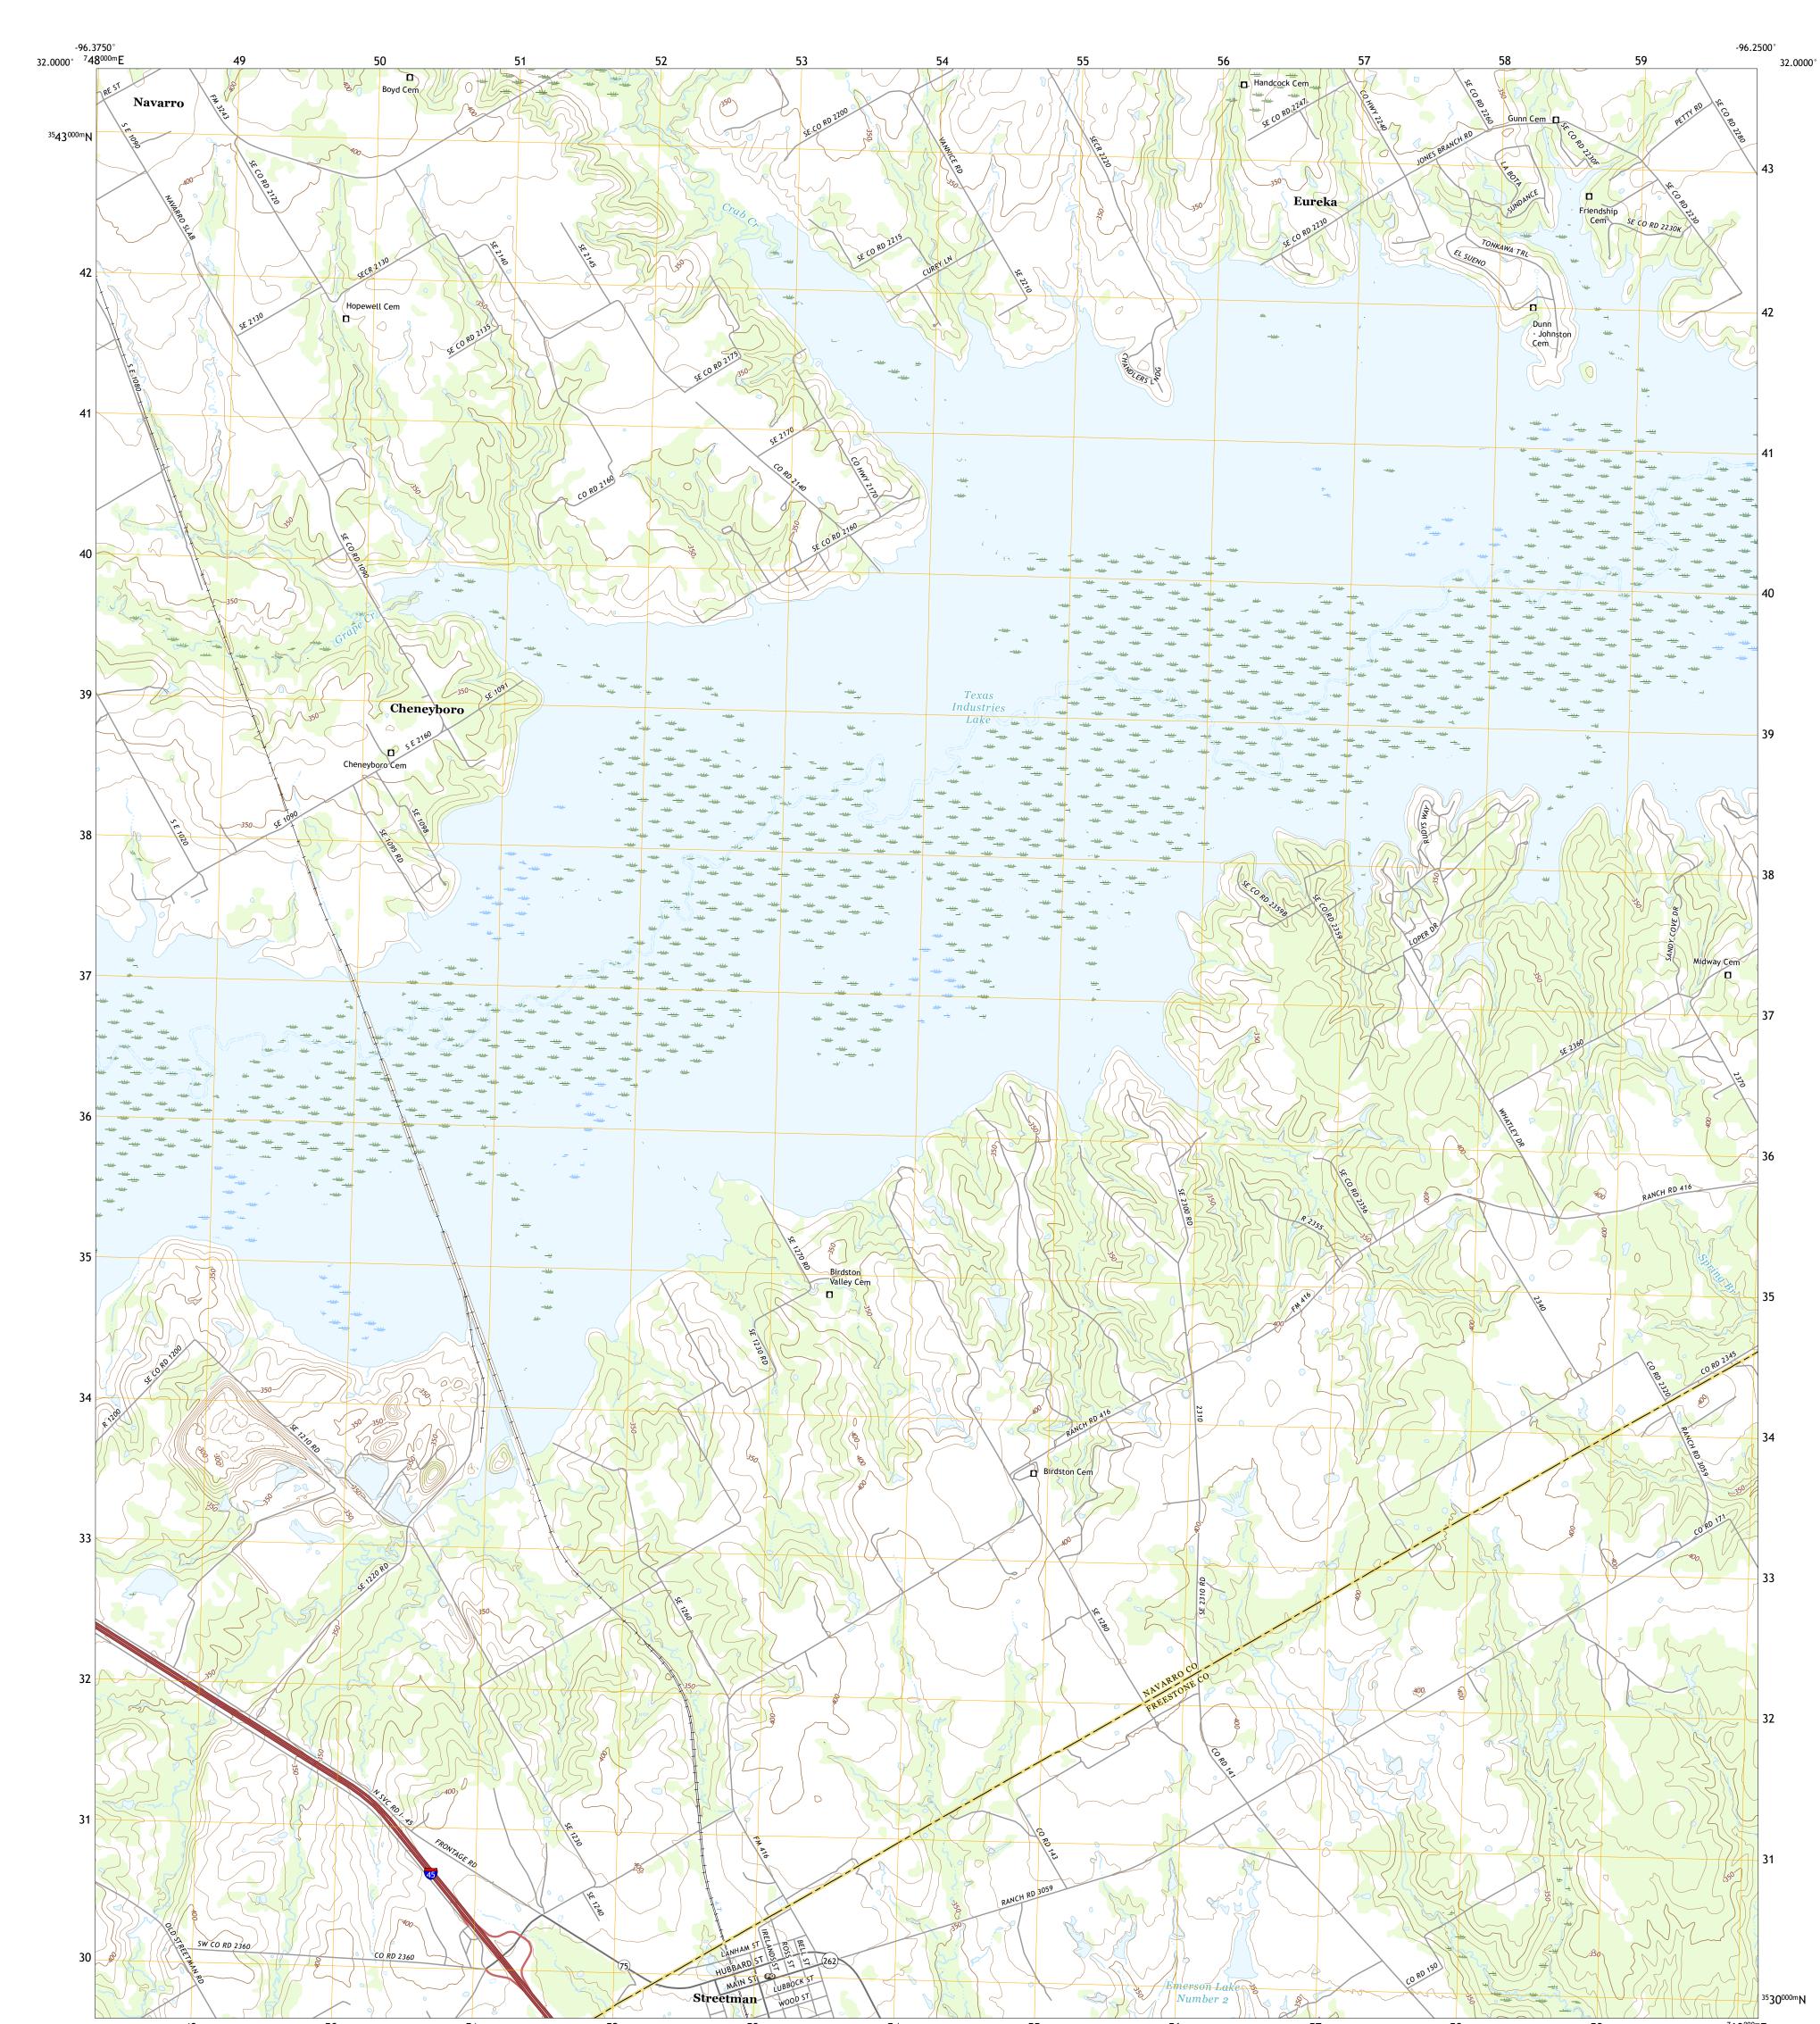

The National Map US Topo

**Produced by the United States Geological Survey** North American Datum of 1983 (NAD83) World Geodetic System of 1984 (WGS84). Projection and 1 000-meter grid:Universal Transverse Mercator, Zone 14R This map is not a legal document. Boundaries may be generalized for this map scale. Private lands within government reservations may not be shown. Obtain permission before entering private lands.

1°25′ 25 MILS

STREETMAN, TX

2022

STREETMAN QUADRANGLE TEXAS

7.5-MINUTE SERIES