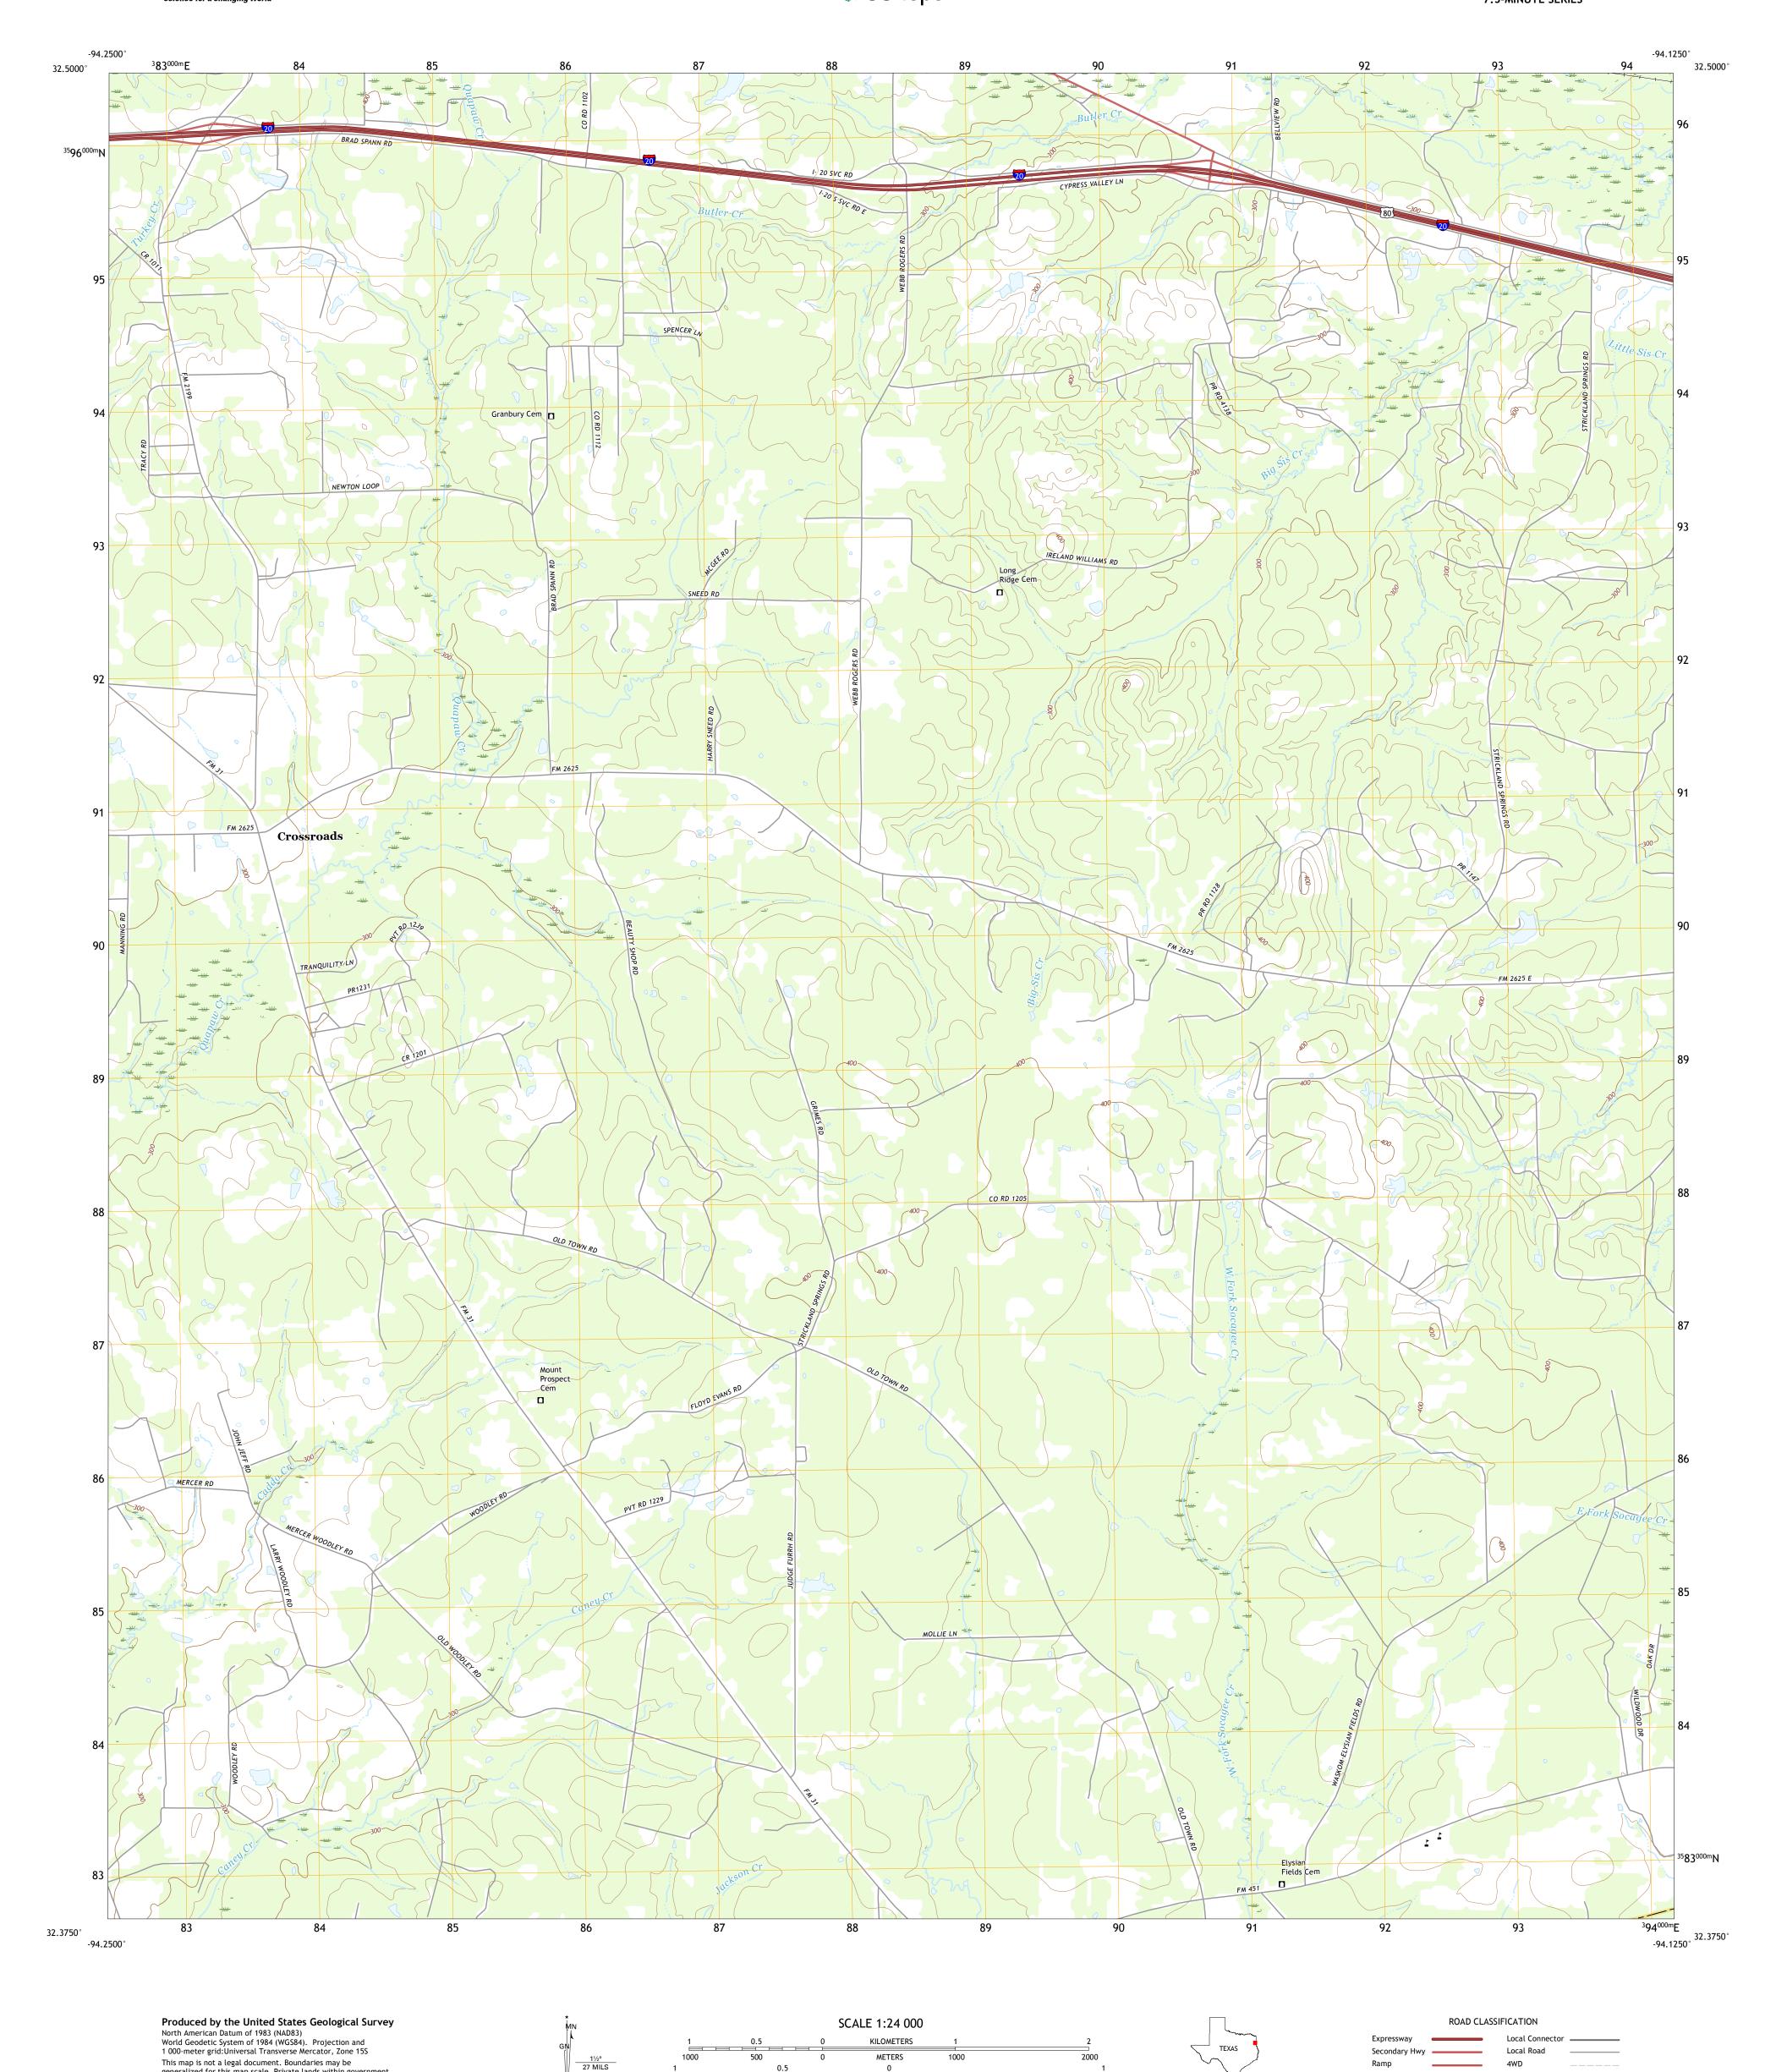

This map is not a legal document. Boundaries may be generalized for this map scale. Private lands within government reservations may not be shown. Obtain permission before

entering private lands.

Hydrography..... Contours.... Boundaries....

Imagery... Roads..... Names....

Wetlands...

\_\_\_\_0°38′\_\_\_ 11 MILS

UTM GRID AND 2019 MAGNETIC NORTH DECLINATION AT CENTER OF SHEET

U.S. National Grid 100,000 - m Square ID

UR

Grid Zone Designation

MILES

4000 5000

FEET

CONTOUR INTERVAL 20 FEET NORTH AMERICAN VERTICAL DATUM OF 1988

This map was produced to conform with the National Geospatial Program US Topo Product Standard, 2011. A metadata file associated with this product is draft version 0.6.18

Ramp

QUADRANGLE LOCATION

ADJOINING QUADRANGLES

1 Marshall East

3 Latex 4 Colliers Creek 5 Waskom

2 Scottsville

6 Grand Bluff 7 De Berry 8 Panola

Interstate Route

4WD

State Route

US Route

STRICKLIN SPRINGS, TX

2019