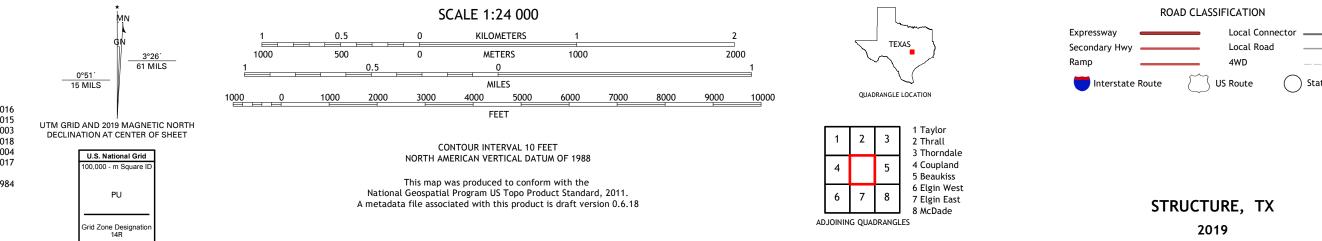

## U.S. DEPARTMENT OF THE INTERIOR U.S. GEOLOGICAL SURVEY

Produced by the United States Geological Survey North American Datum of 1983 (NAD83) World Geodetic System of 1984 (WGS84). Projection and 1 000-meter grid:Universal Transverse Mercator, Zone 14R This map is not a legal document. Boundaries may be generalized for this map scale. Private lands within government reservations may not be shown. Obtain permission before entering private lands.

## NSN. 7 6 4 3 0 1 6 3 9 8 4 8 4 NGA REF NO. US GSX24 K 4 3 5 2 6

State Route