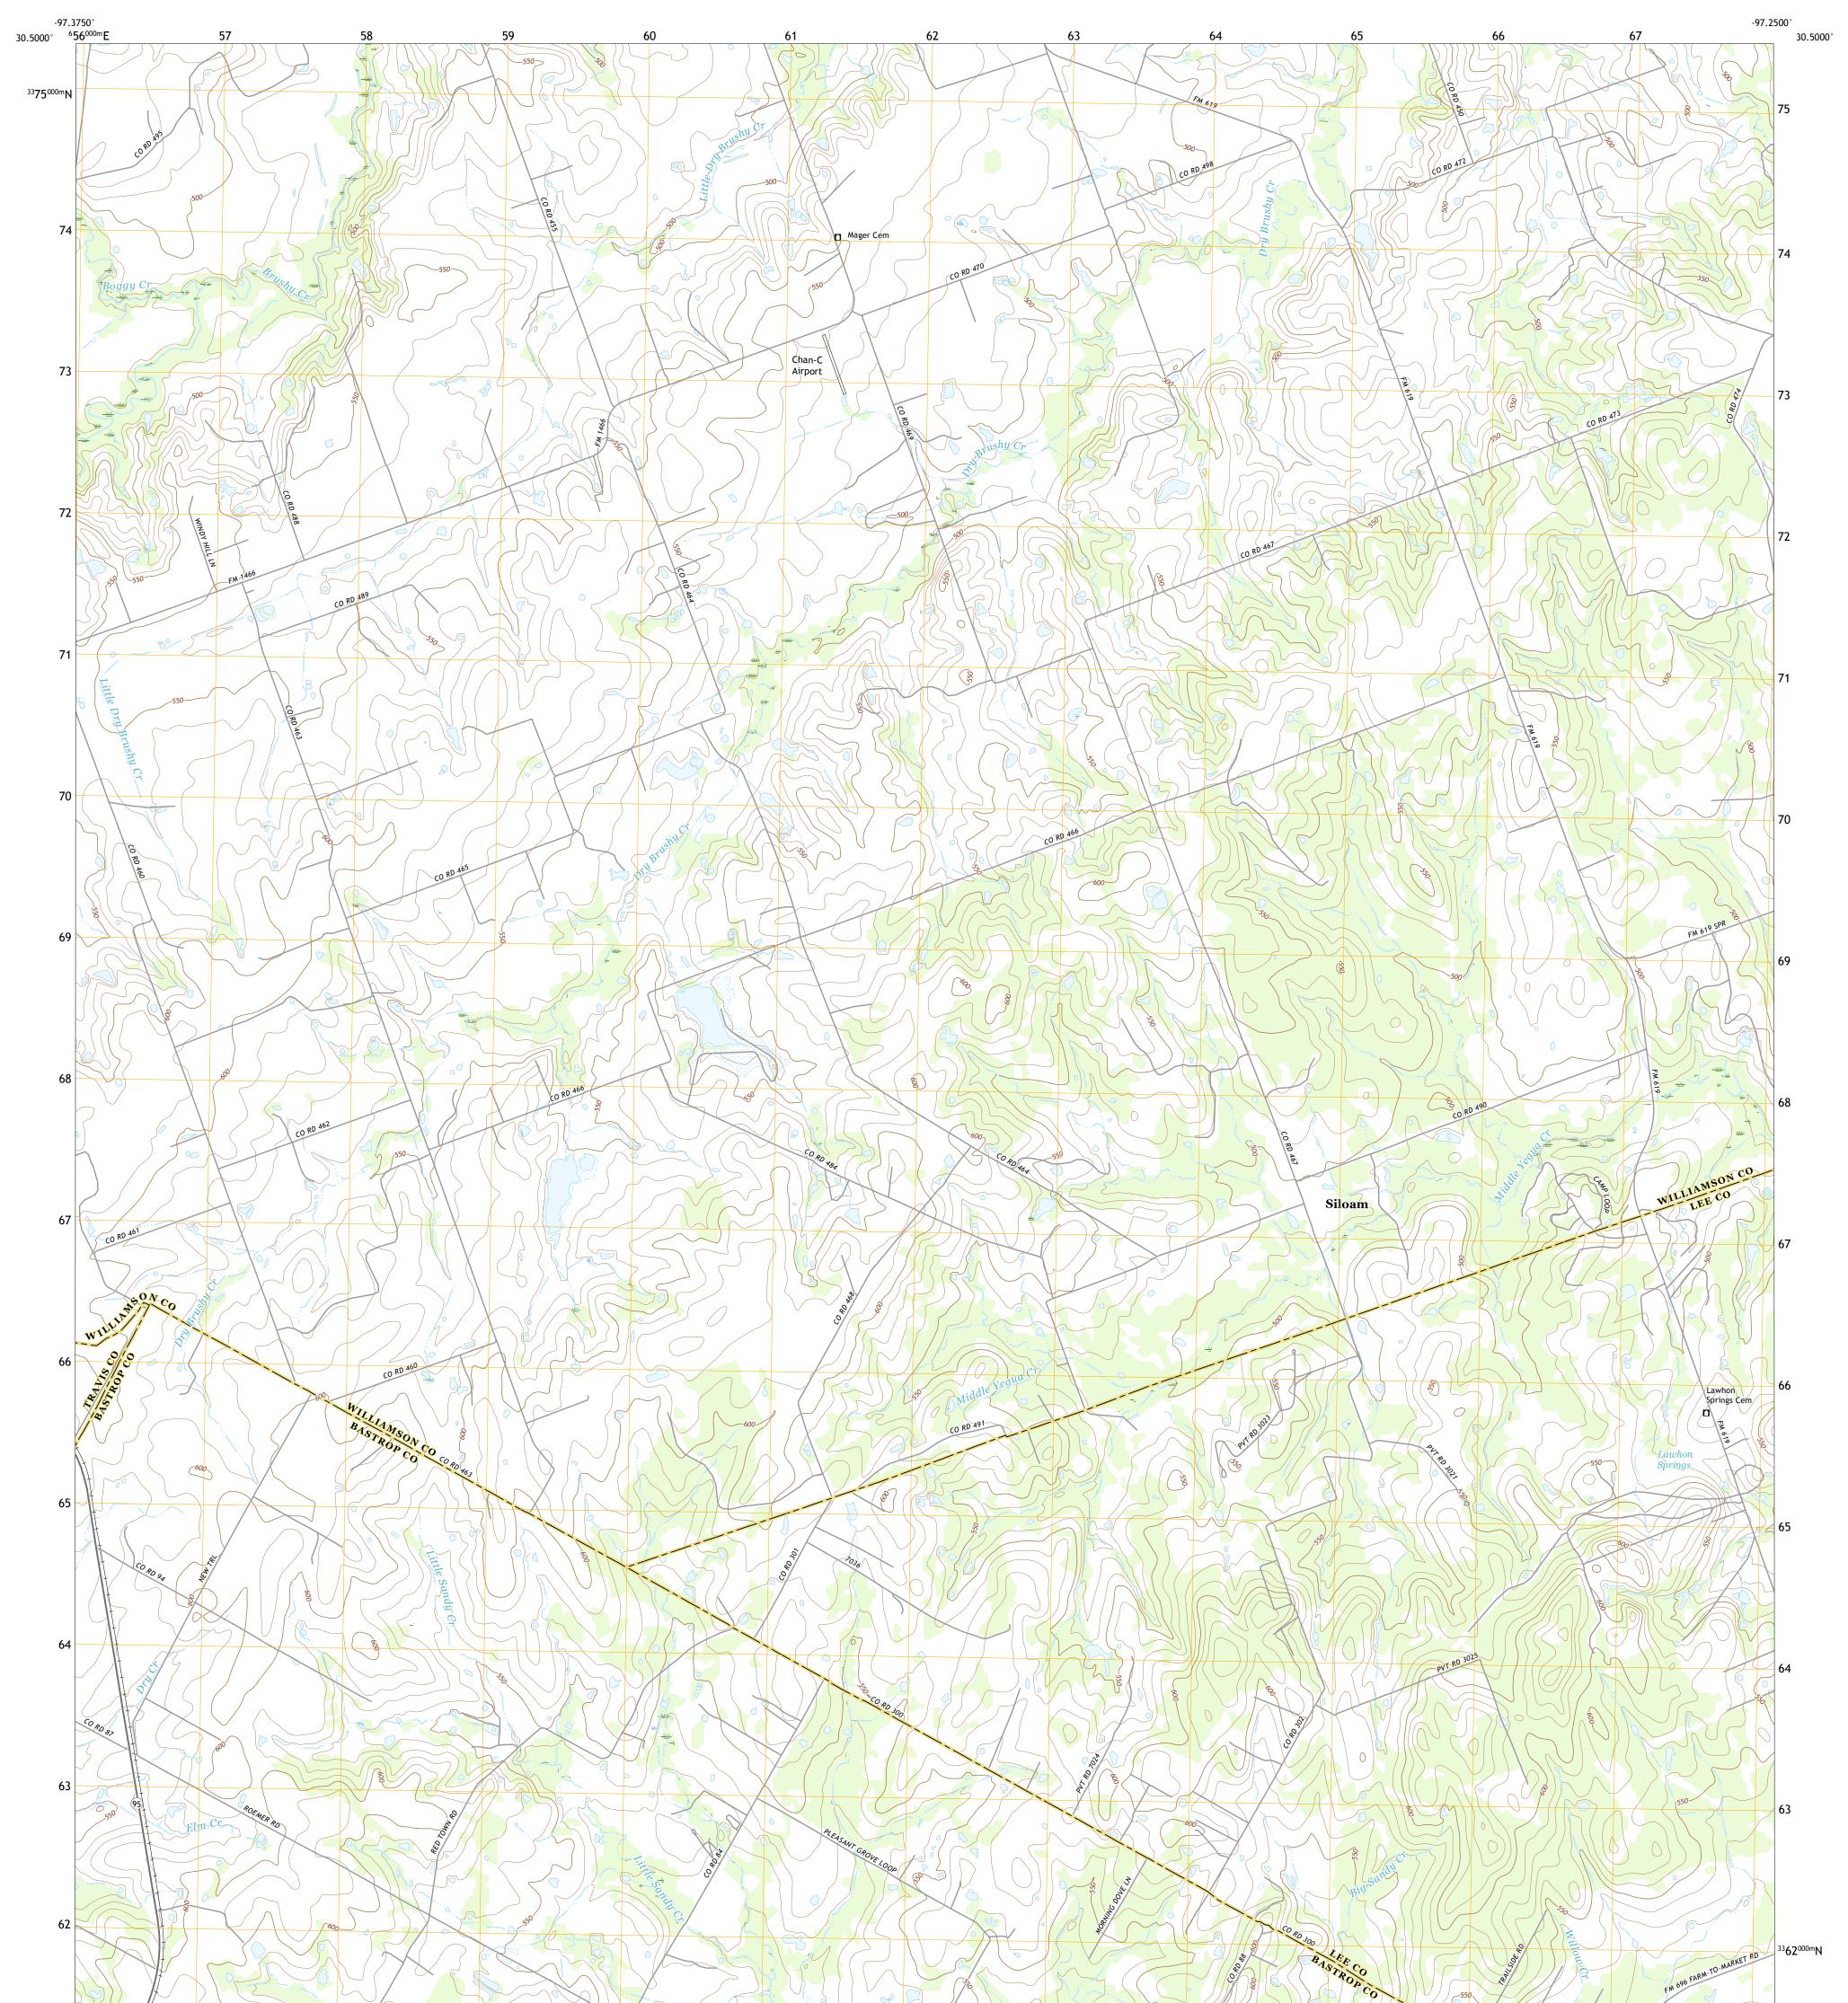

## U.S. DEPARTMENT OF THE INTERIOR U.S. GEOLOGICAL SURVEY

Produced by the United States Geological Survey North American Datum of 1983 (NAD83) World Geodetic System of 1984 (WGS84). Projection and 1 000-meter grid:Universal Transverse Mercator, Zone 14R This map is not a legal document. Boundaries may be generalized for this map scale. Private lands within government reservations may not be shown. Obtain permission before entering private lands.

.....NAIP, September 2016 - November 2016 U.S. Census Bureau, 2015 ......GNIS, 1979 - 2003 .....National Hydrography Dataset, 2000 - 2018 .....National Elevation Dataset, 2004 .....Aultiple sources; see metadata file 2016 - 2017 Imagery... Roads..... Names..... Hydrography..... Contours.... Boundaries... ..FWS National Wetlands Inventory 1982 - 1984 Wetlands...