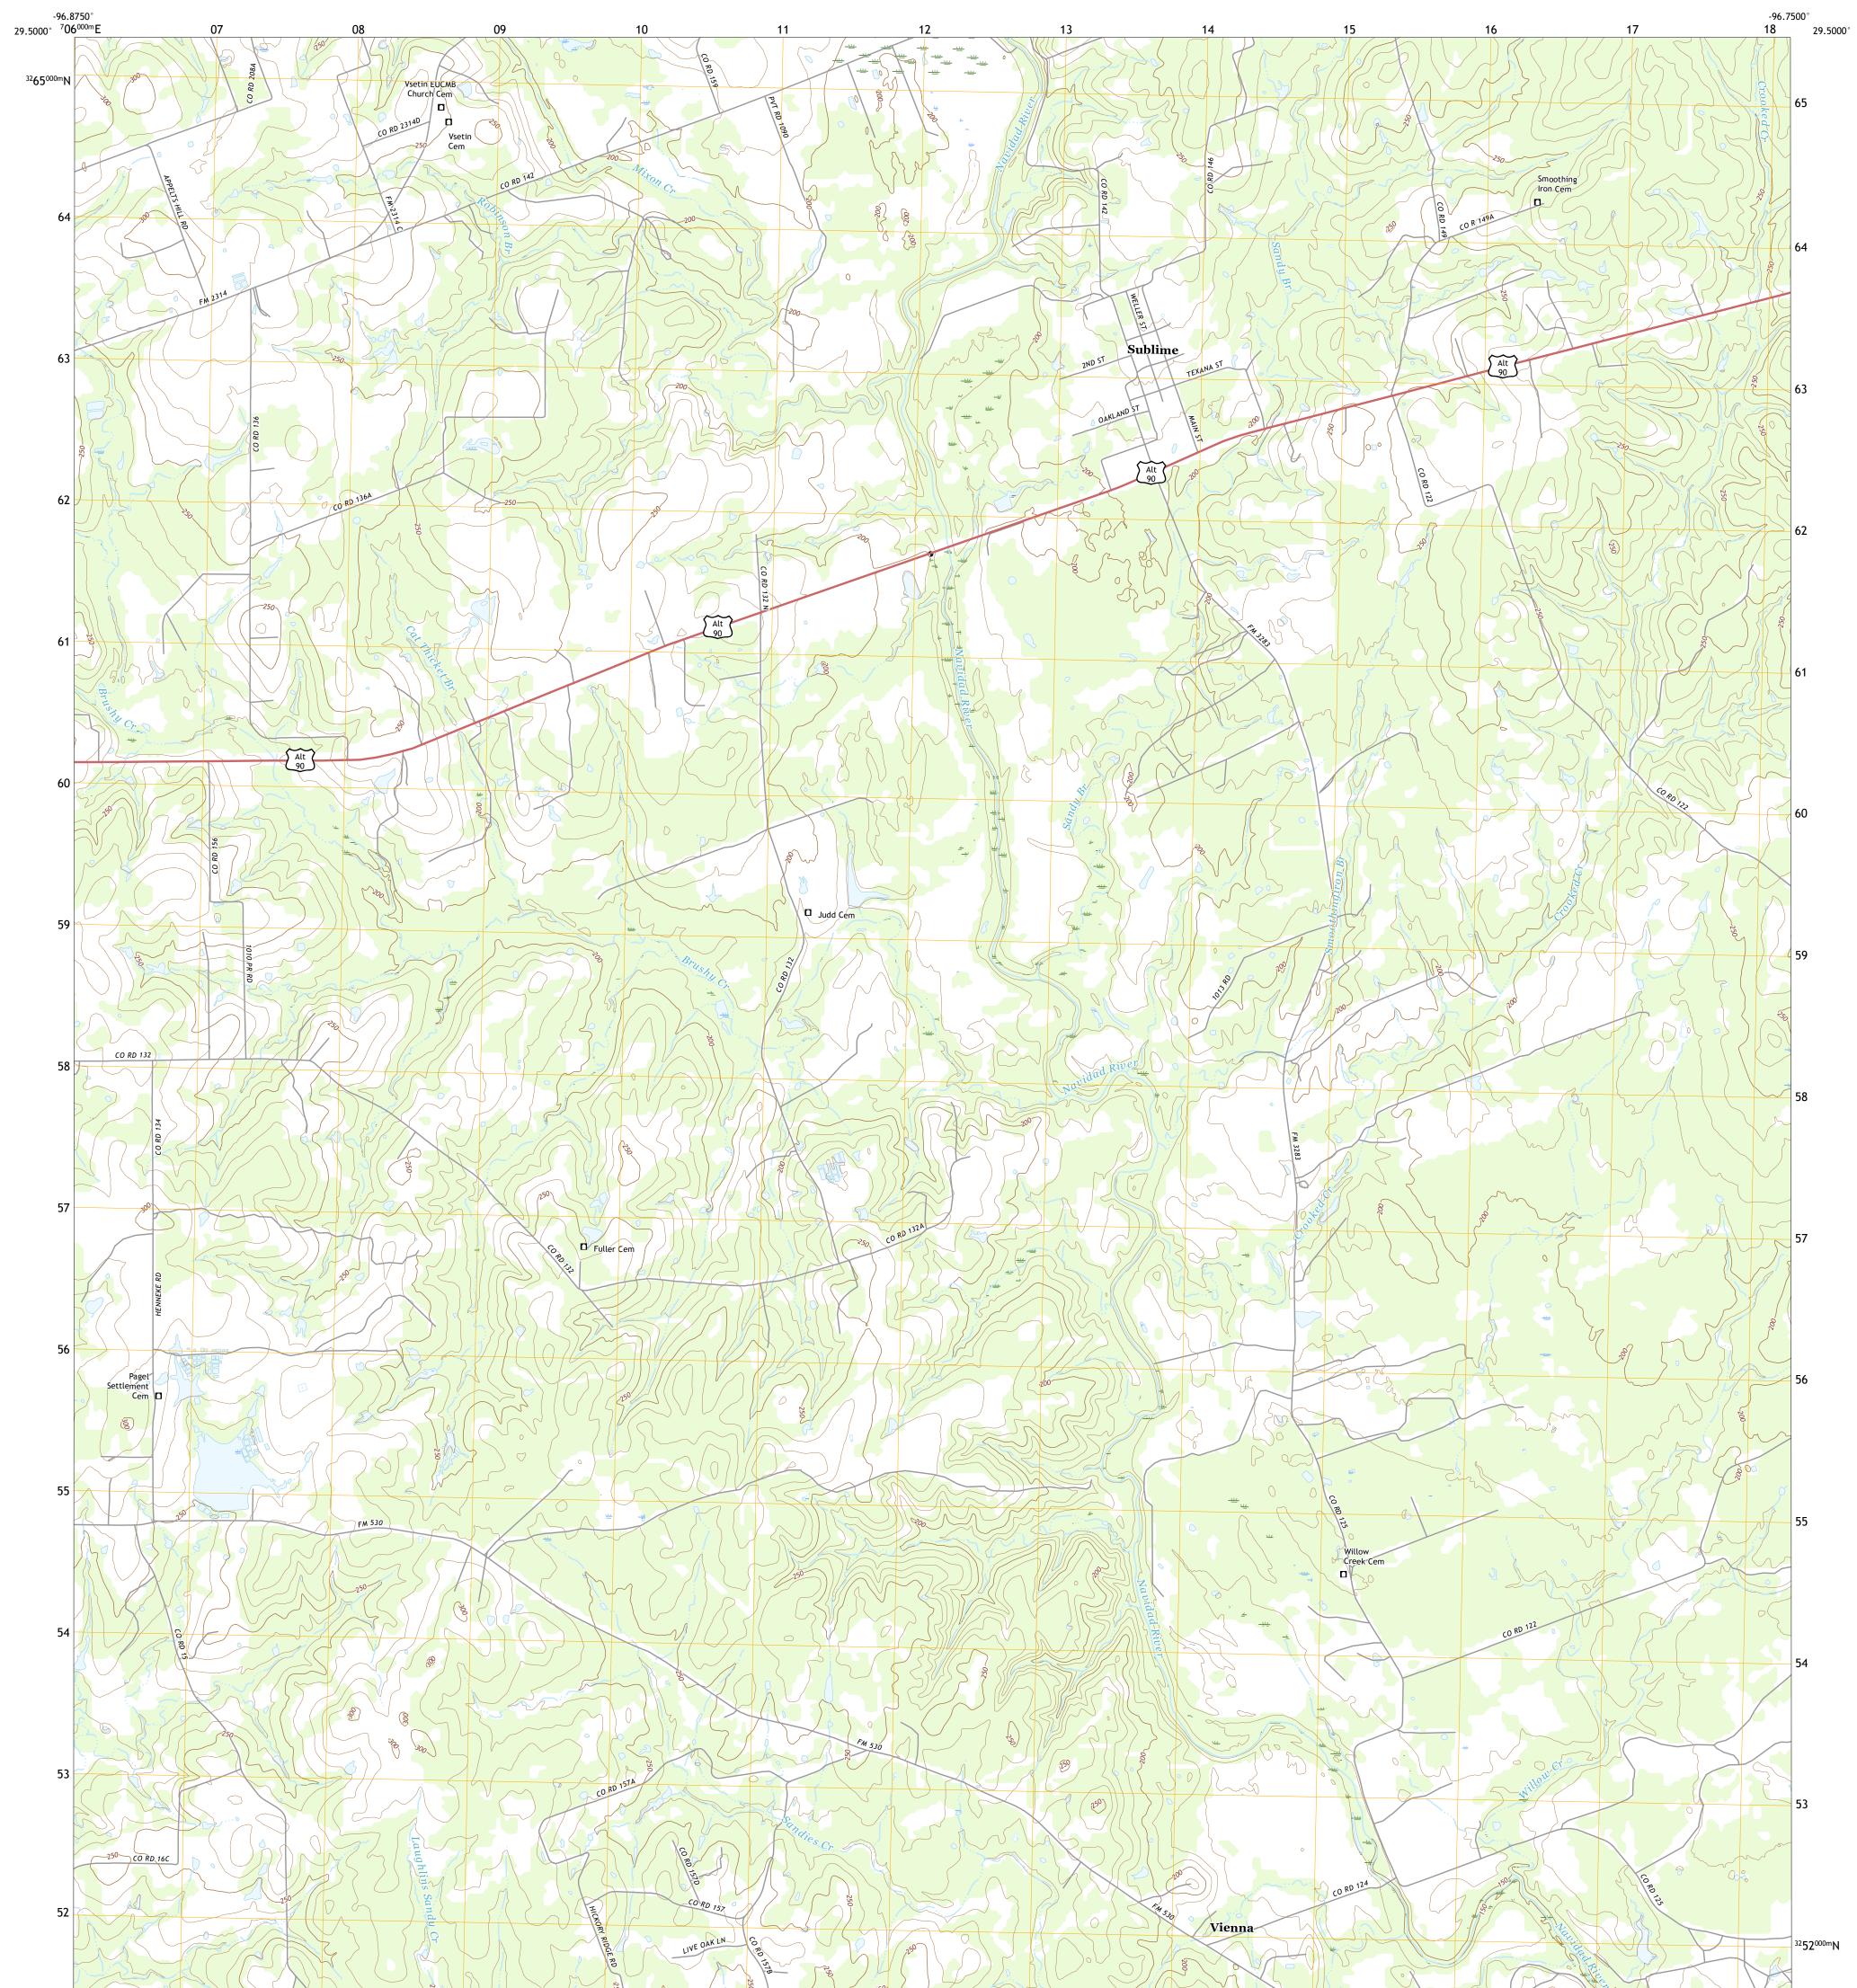

## U.S. DEPARTMENT OF THE INTERIOR U.S. GEOLOGICAL SURVEY

SUBLIME QUADRANGLE TEXAS - LAVACA COUNTY 7.5-MINUTE SERIES

**Produced by the United States Geological Survey** North American Datum of 1983 (NAD83) World Geodetic System of 1984 (WGS84). Projection and 1 000-meter grid:Universal Transverse Mercator, Zone 14R This map is not a legal document. Boundaries may be generalized for this map scale. Private lands within government reservations may not be shown. Obtain permission before entering private lands.

 Imagery......NAIP, October 2016 - November 2016

 Roads......U.S. Census Bureau, 2015 - 2019

 Names......GNIS, 1979 - 2022

 Hydrography....National Hydrography Dataset, 2002 - 2018

 Contours.....National Elevation Dataset, 2019

 Boundaries.....Multiple sources; see metadata file 2019 - 2021

 Wetlands......FWS National Wetlands Inventory Not Available

NGA REF NO.U S G S X 2 4 K 4 3 5 8 8