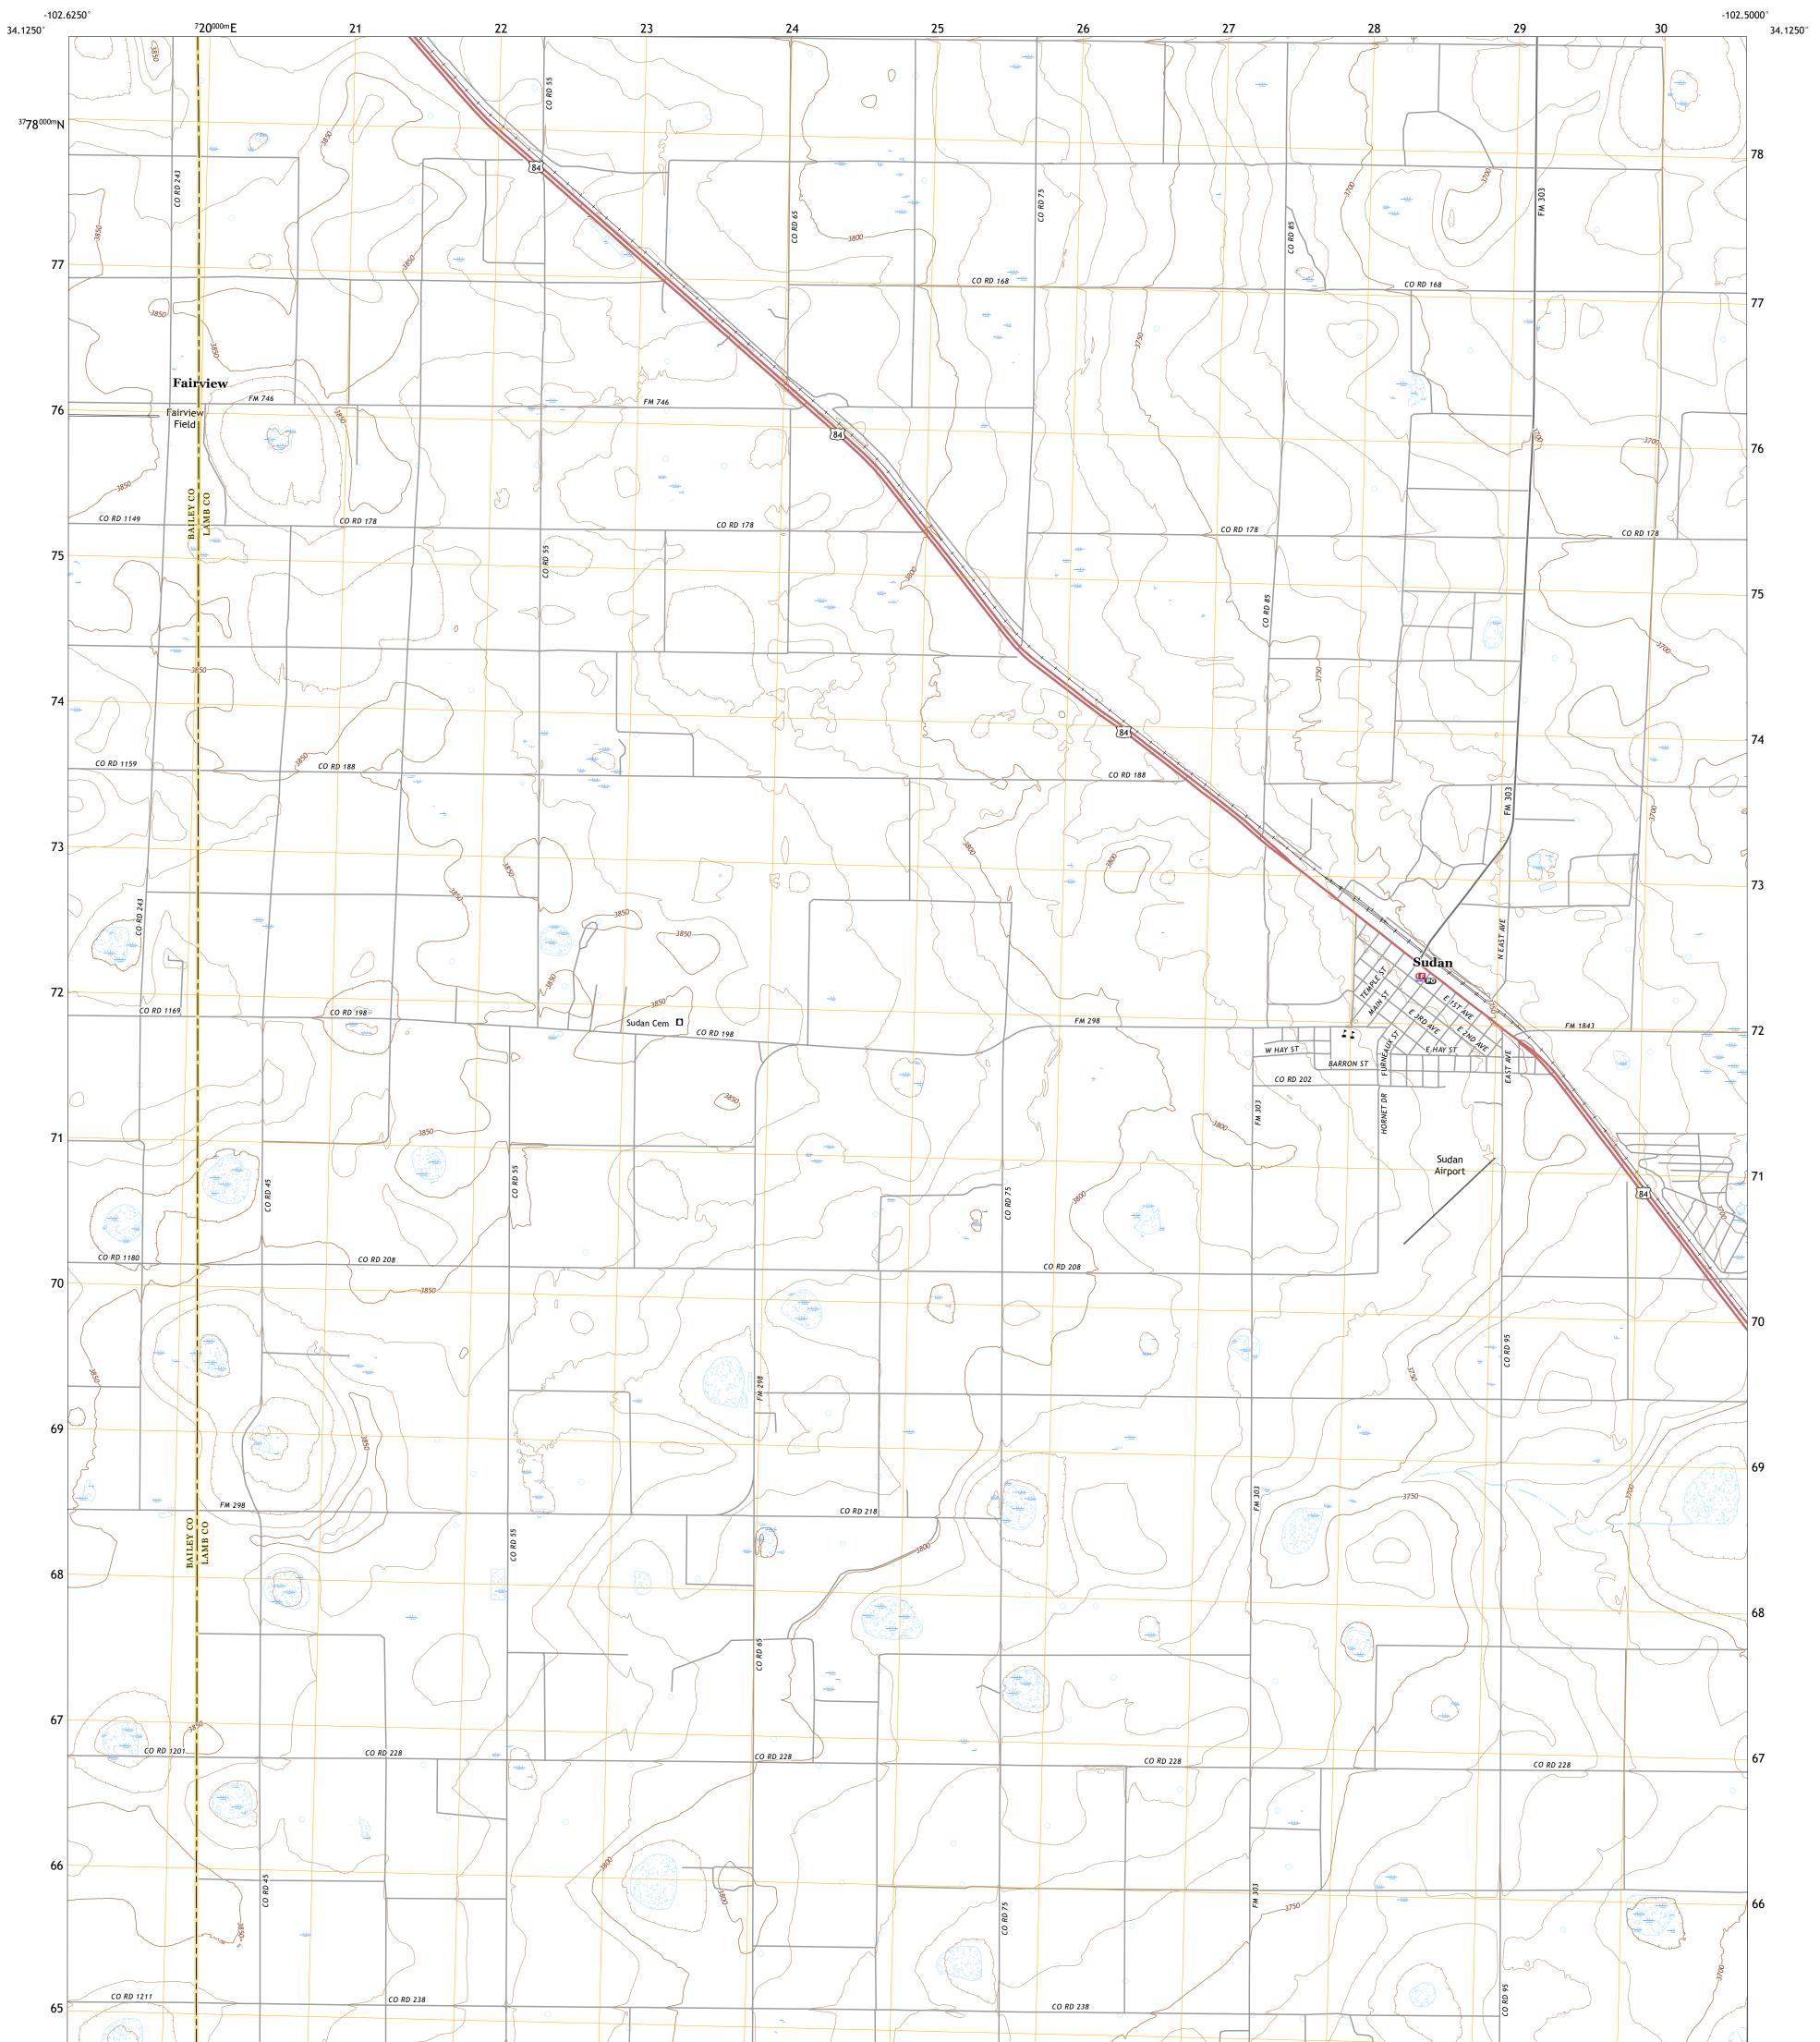

## U.S. DEPARTMENT OF THE INTERIOR U.S. GEOLOGICAL SURVEY

SUDAN QUADRANGLE TEXAS 7.5-MINUTE SERIES

Produced by the United States Geological Survey North American Datum of 1983 (NAD83) World Geodetic System of 1984 (WGS84). Projection and 1 000-meter grid:Universal Transverse Mercator, Zone 135 This map is not a legal document. Boundaries may be generalized for this map scale. Private lands within government reservations may not be shown. Obtain permission before entering private lands.