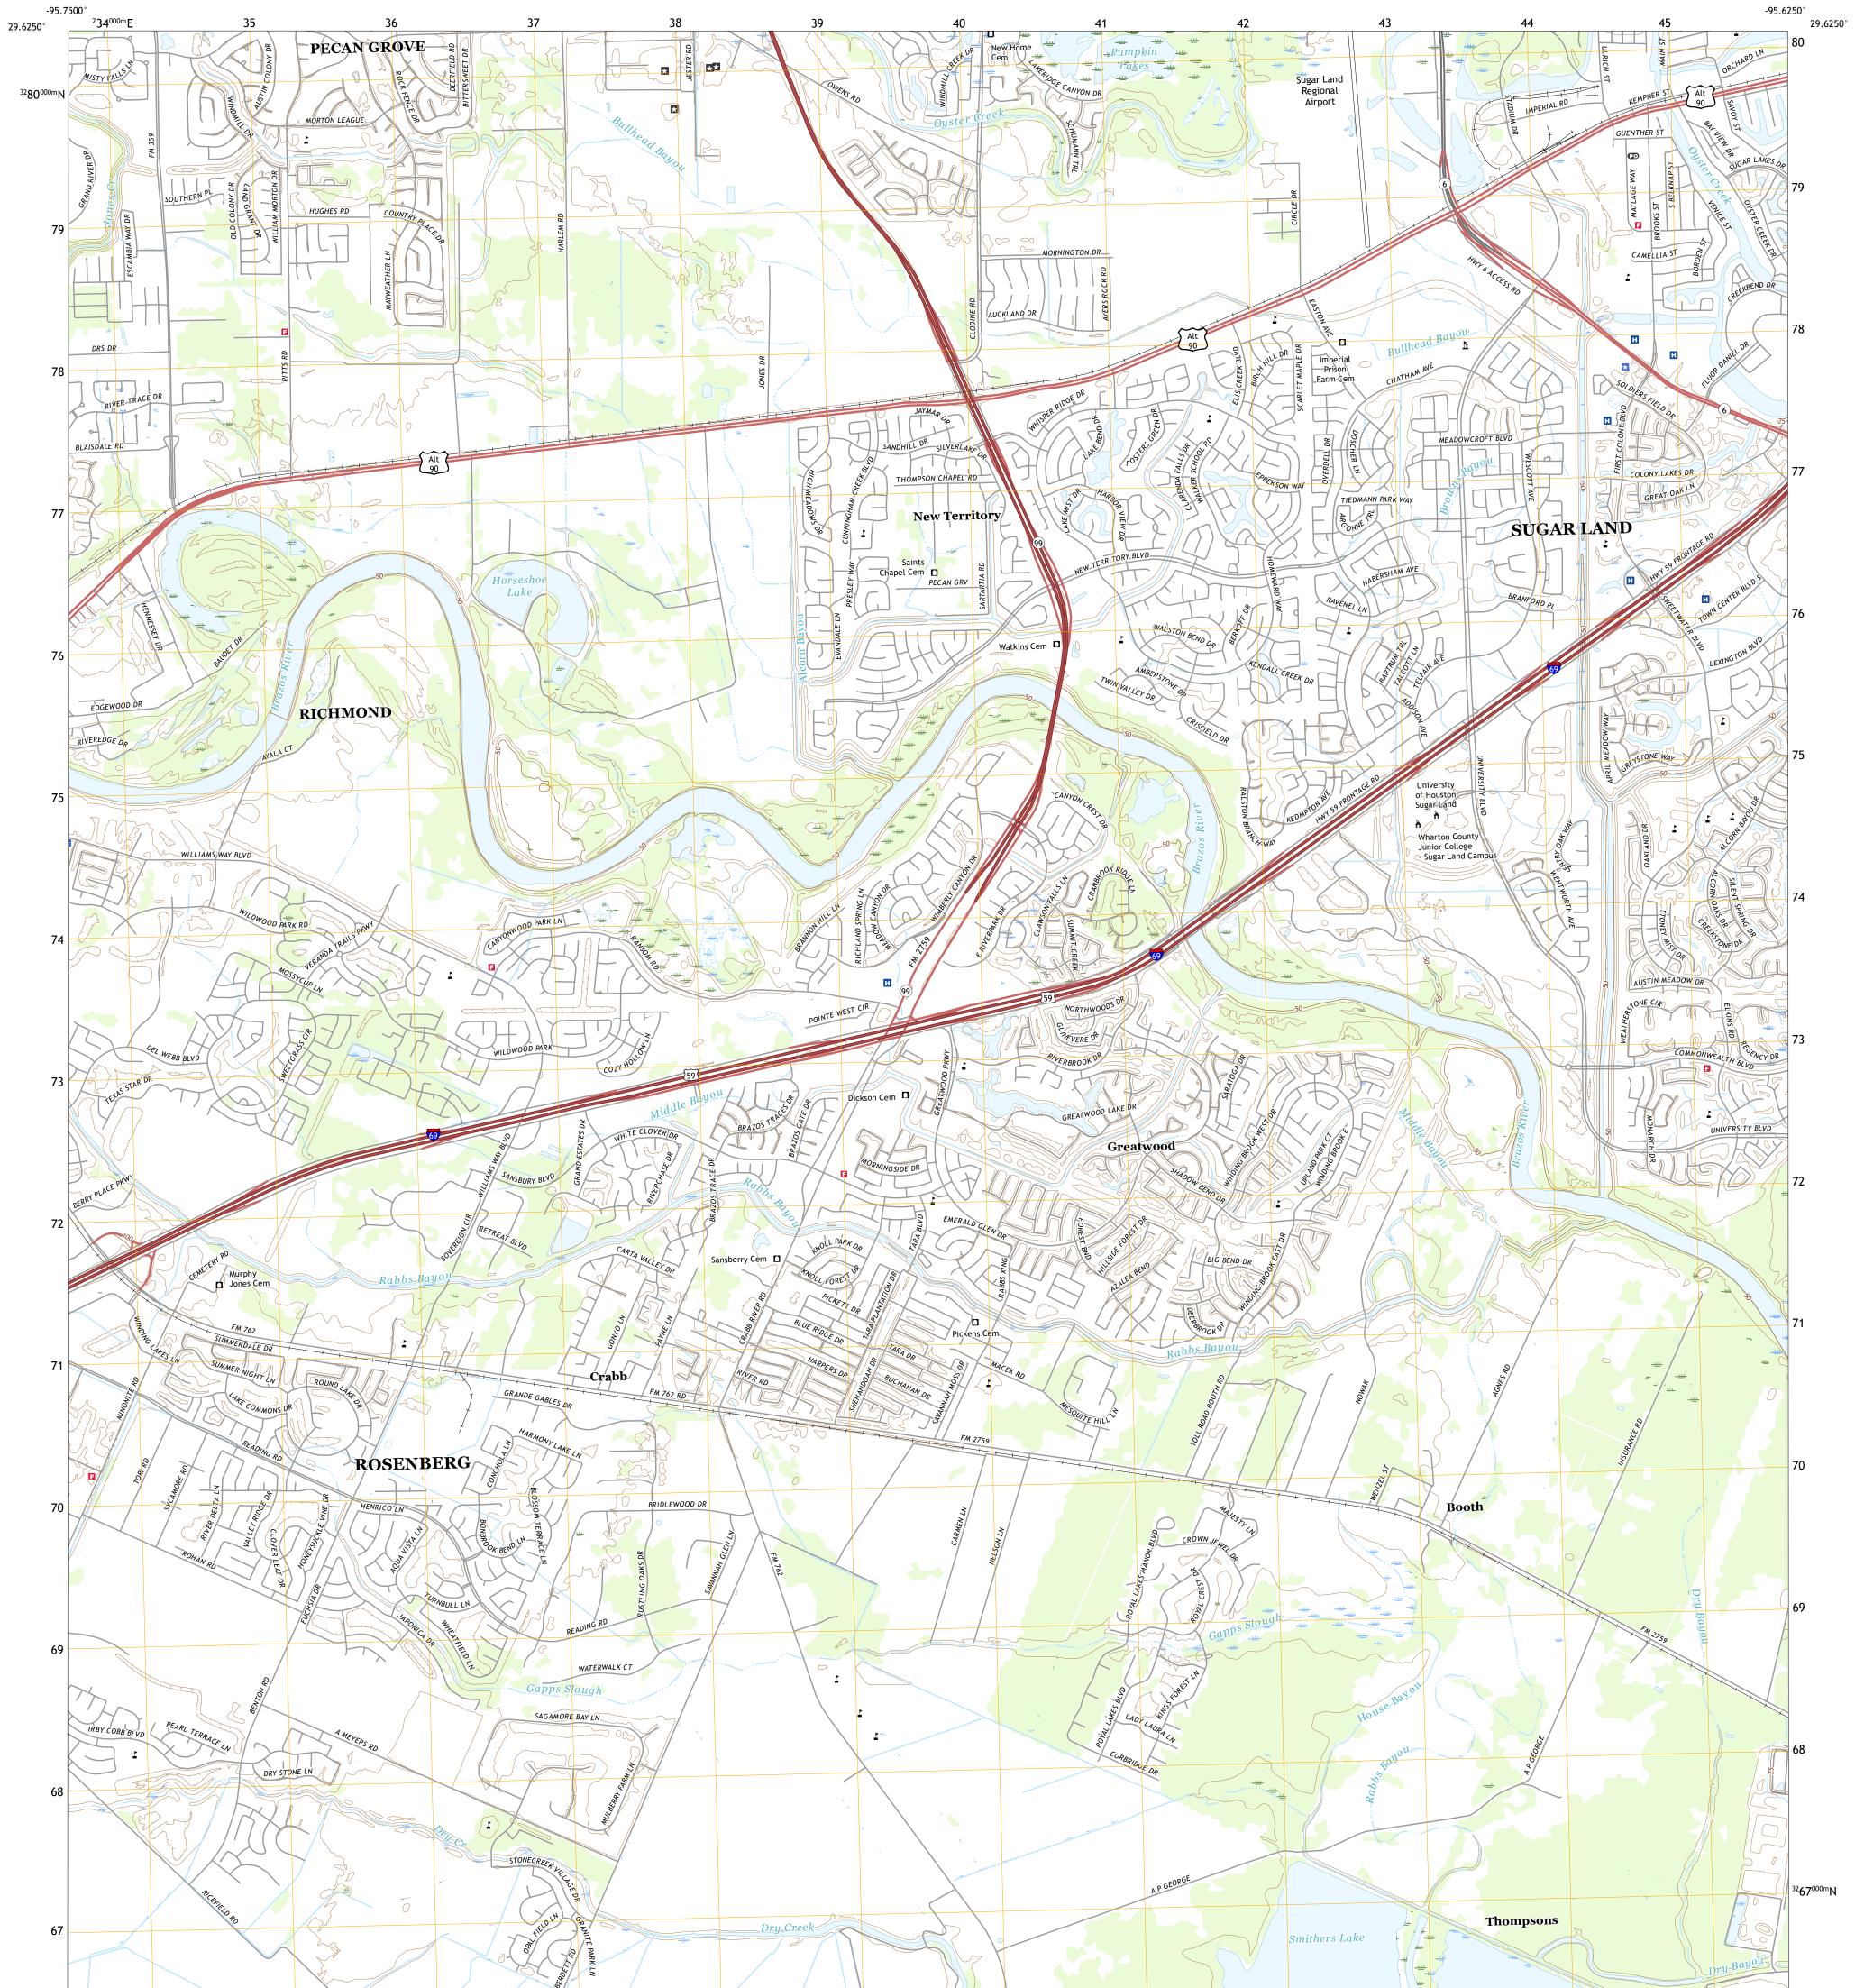

## U.S. DEPARTMENT OF THE INTERIOR U.S. GEOLOGICAL SURVEY

SUGAR LAND QUADRANGLE TEXAS - FORT BEND COUNTY 7.5-MINUTE SERIES

Produced by the United States Geological Survey North American Datum of 1983 (NAD83) World Geodetic System of 1984 (WGS84). Projection and 1 000-meter grid:Universal Transverse Mercator, Zone 15R This map is not a legal document. Boundaries may be generalized for this map scale. Private lands within government reservations may not be shown. Obtain permission before entering private lands.