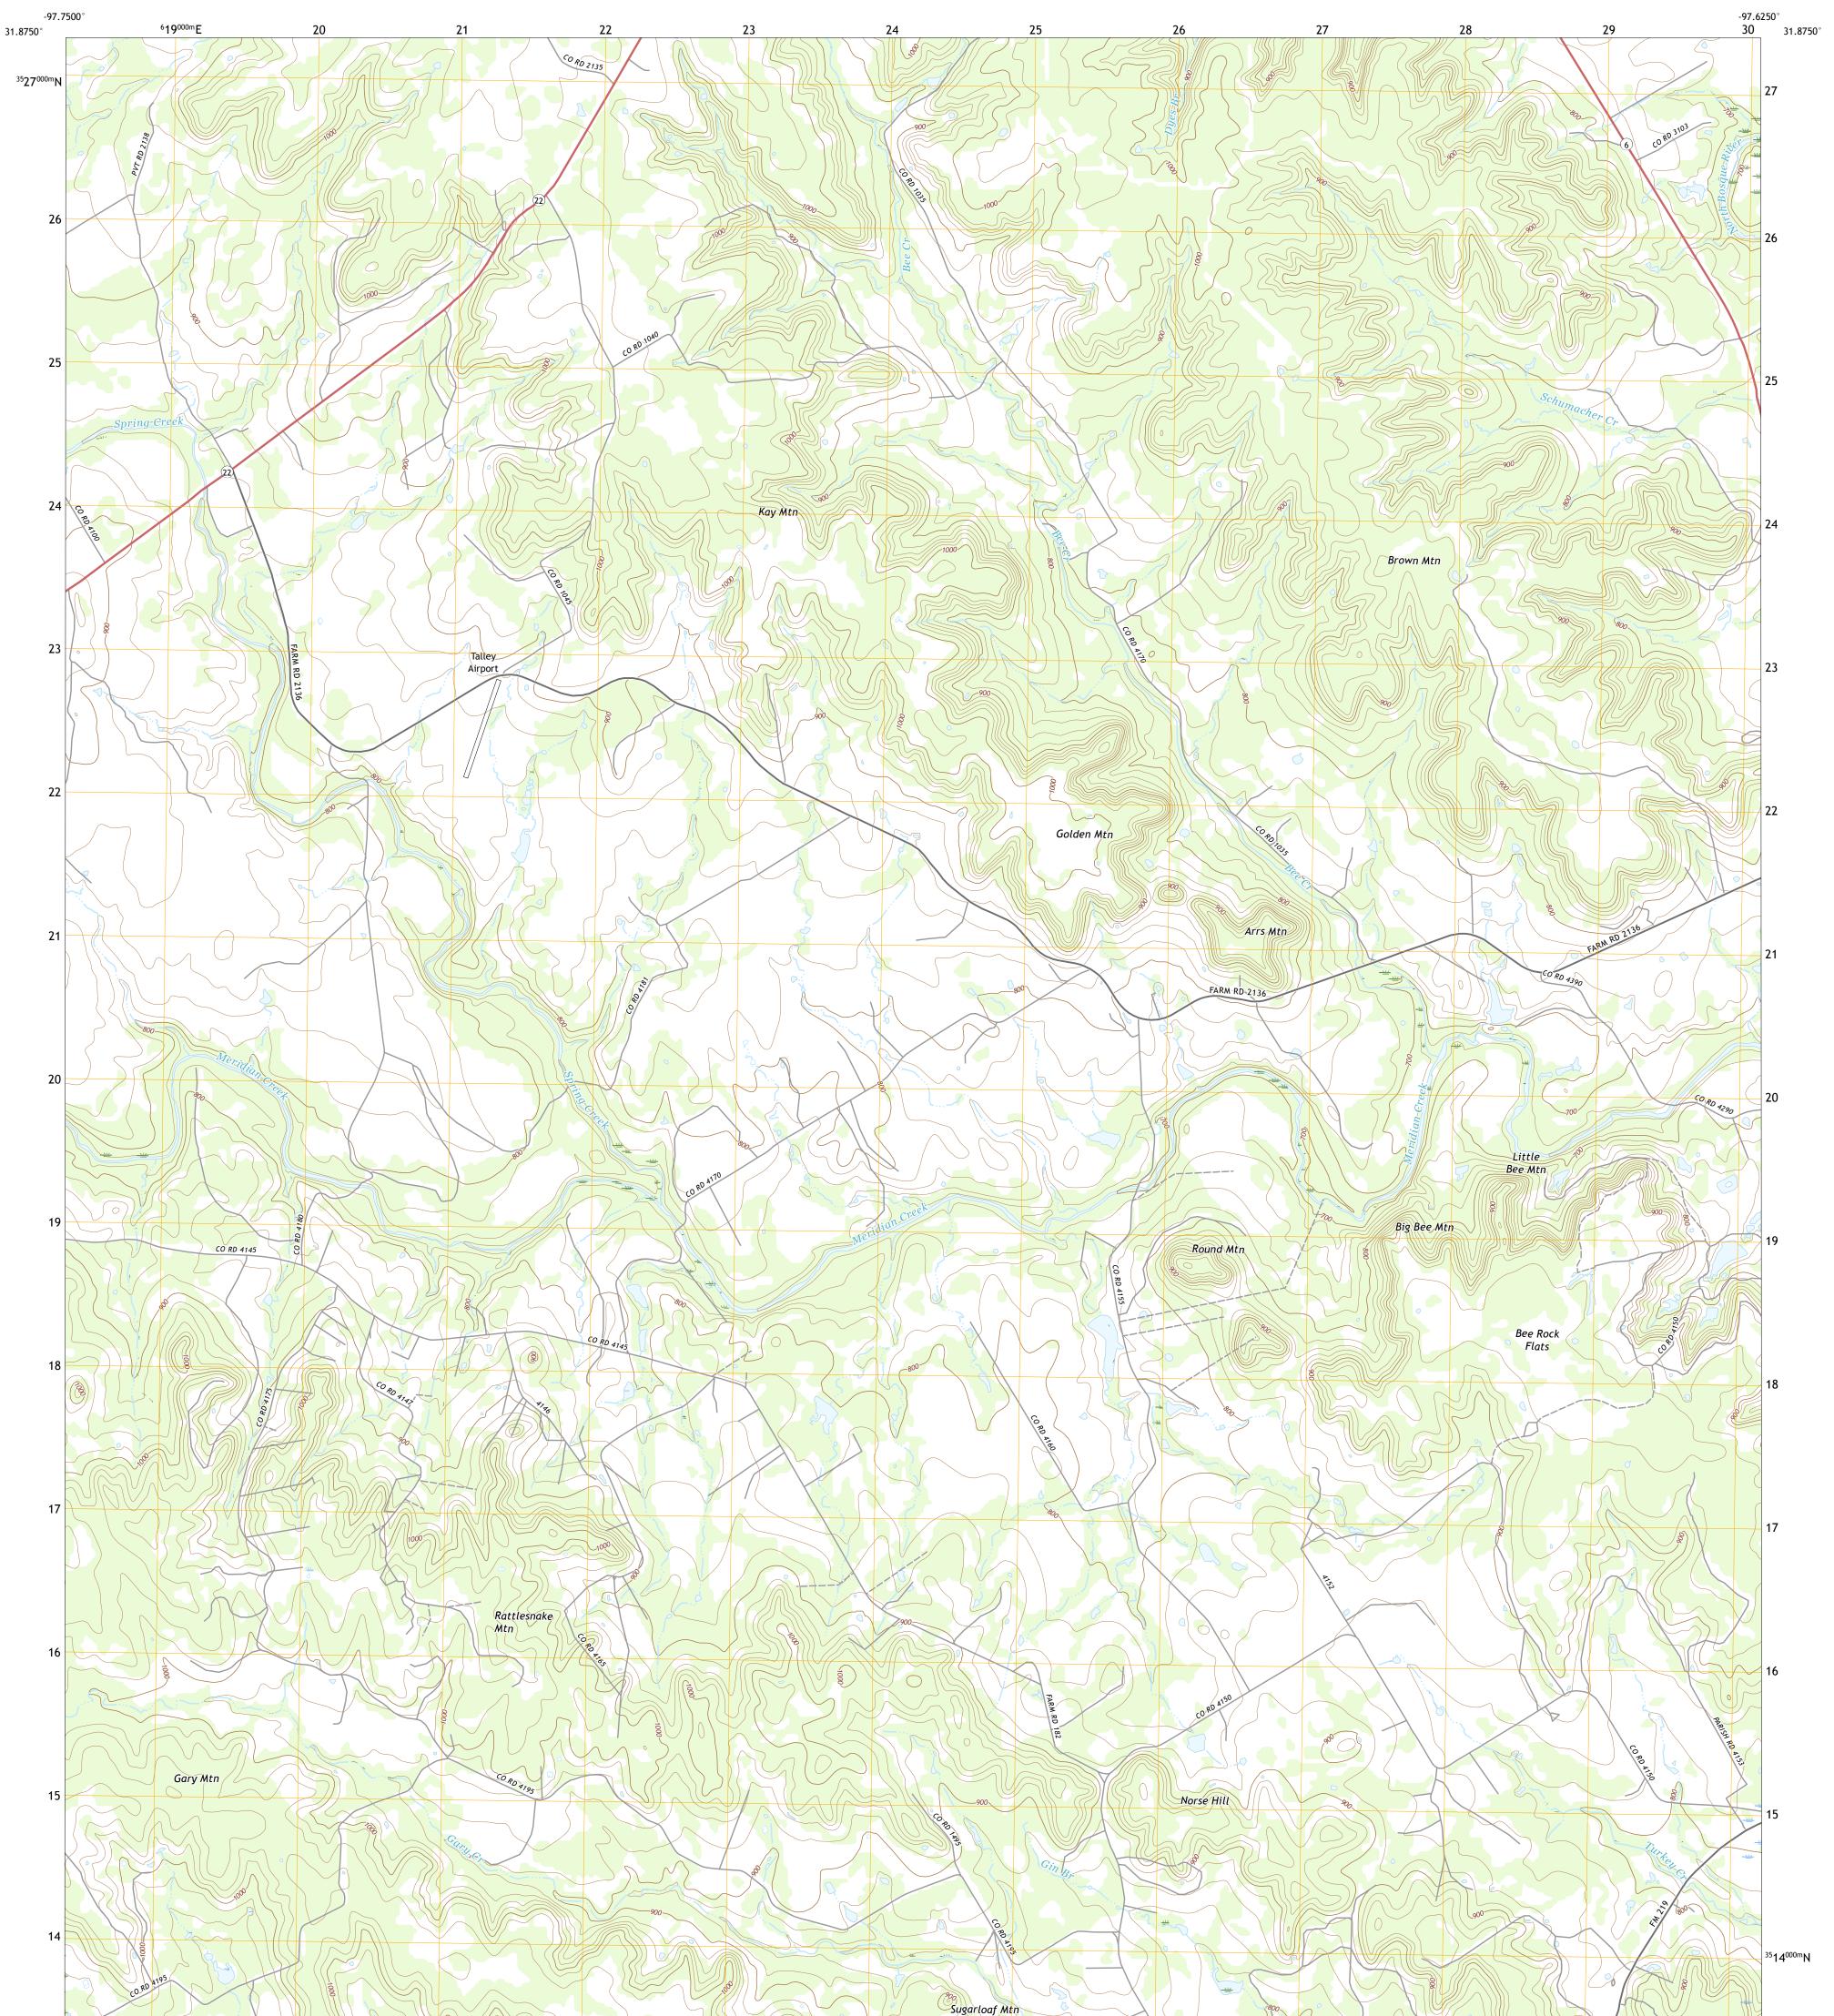

## U.S. DEPARTMENT OF THE INTERIOR U.S. GEOLOGICAL SURVEY

SUGARLOAF MOUNTAIN QUADRANGLE TEXAS - BOSQUE COUNTY 7.5-MINUTE SERIES

Produced by the United States Geological Survey North American Datum of 1983 (NAD83) World Geodetic System of 1984 (WGS84). Projection and 1 000-meter grid:Universal Transverse Mercator, Zone 14R This map is not a legal document. Boundaries may be generalized for this map scale. Private lands within government reservations may not be shown. Obtain permission before entering private lands.

 Imagery......NAIP, August 2016 - November 2016

 Roads......NAIP, August 2016 - November 2016

 Roads.......U.S. Census Bureau, 2015 - 2018

 Names.......GNIS, 1979 - 2018

 Hydrography.....National Hydrography Dataset, 2002 - 2018

 Contours.....National Elevation Dataset, 2004

 Boundaries.....Multiple sources; see metadata file 2016 - 2017

 Wetlands......FWS National Wetlands Inventory 1981