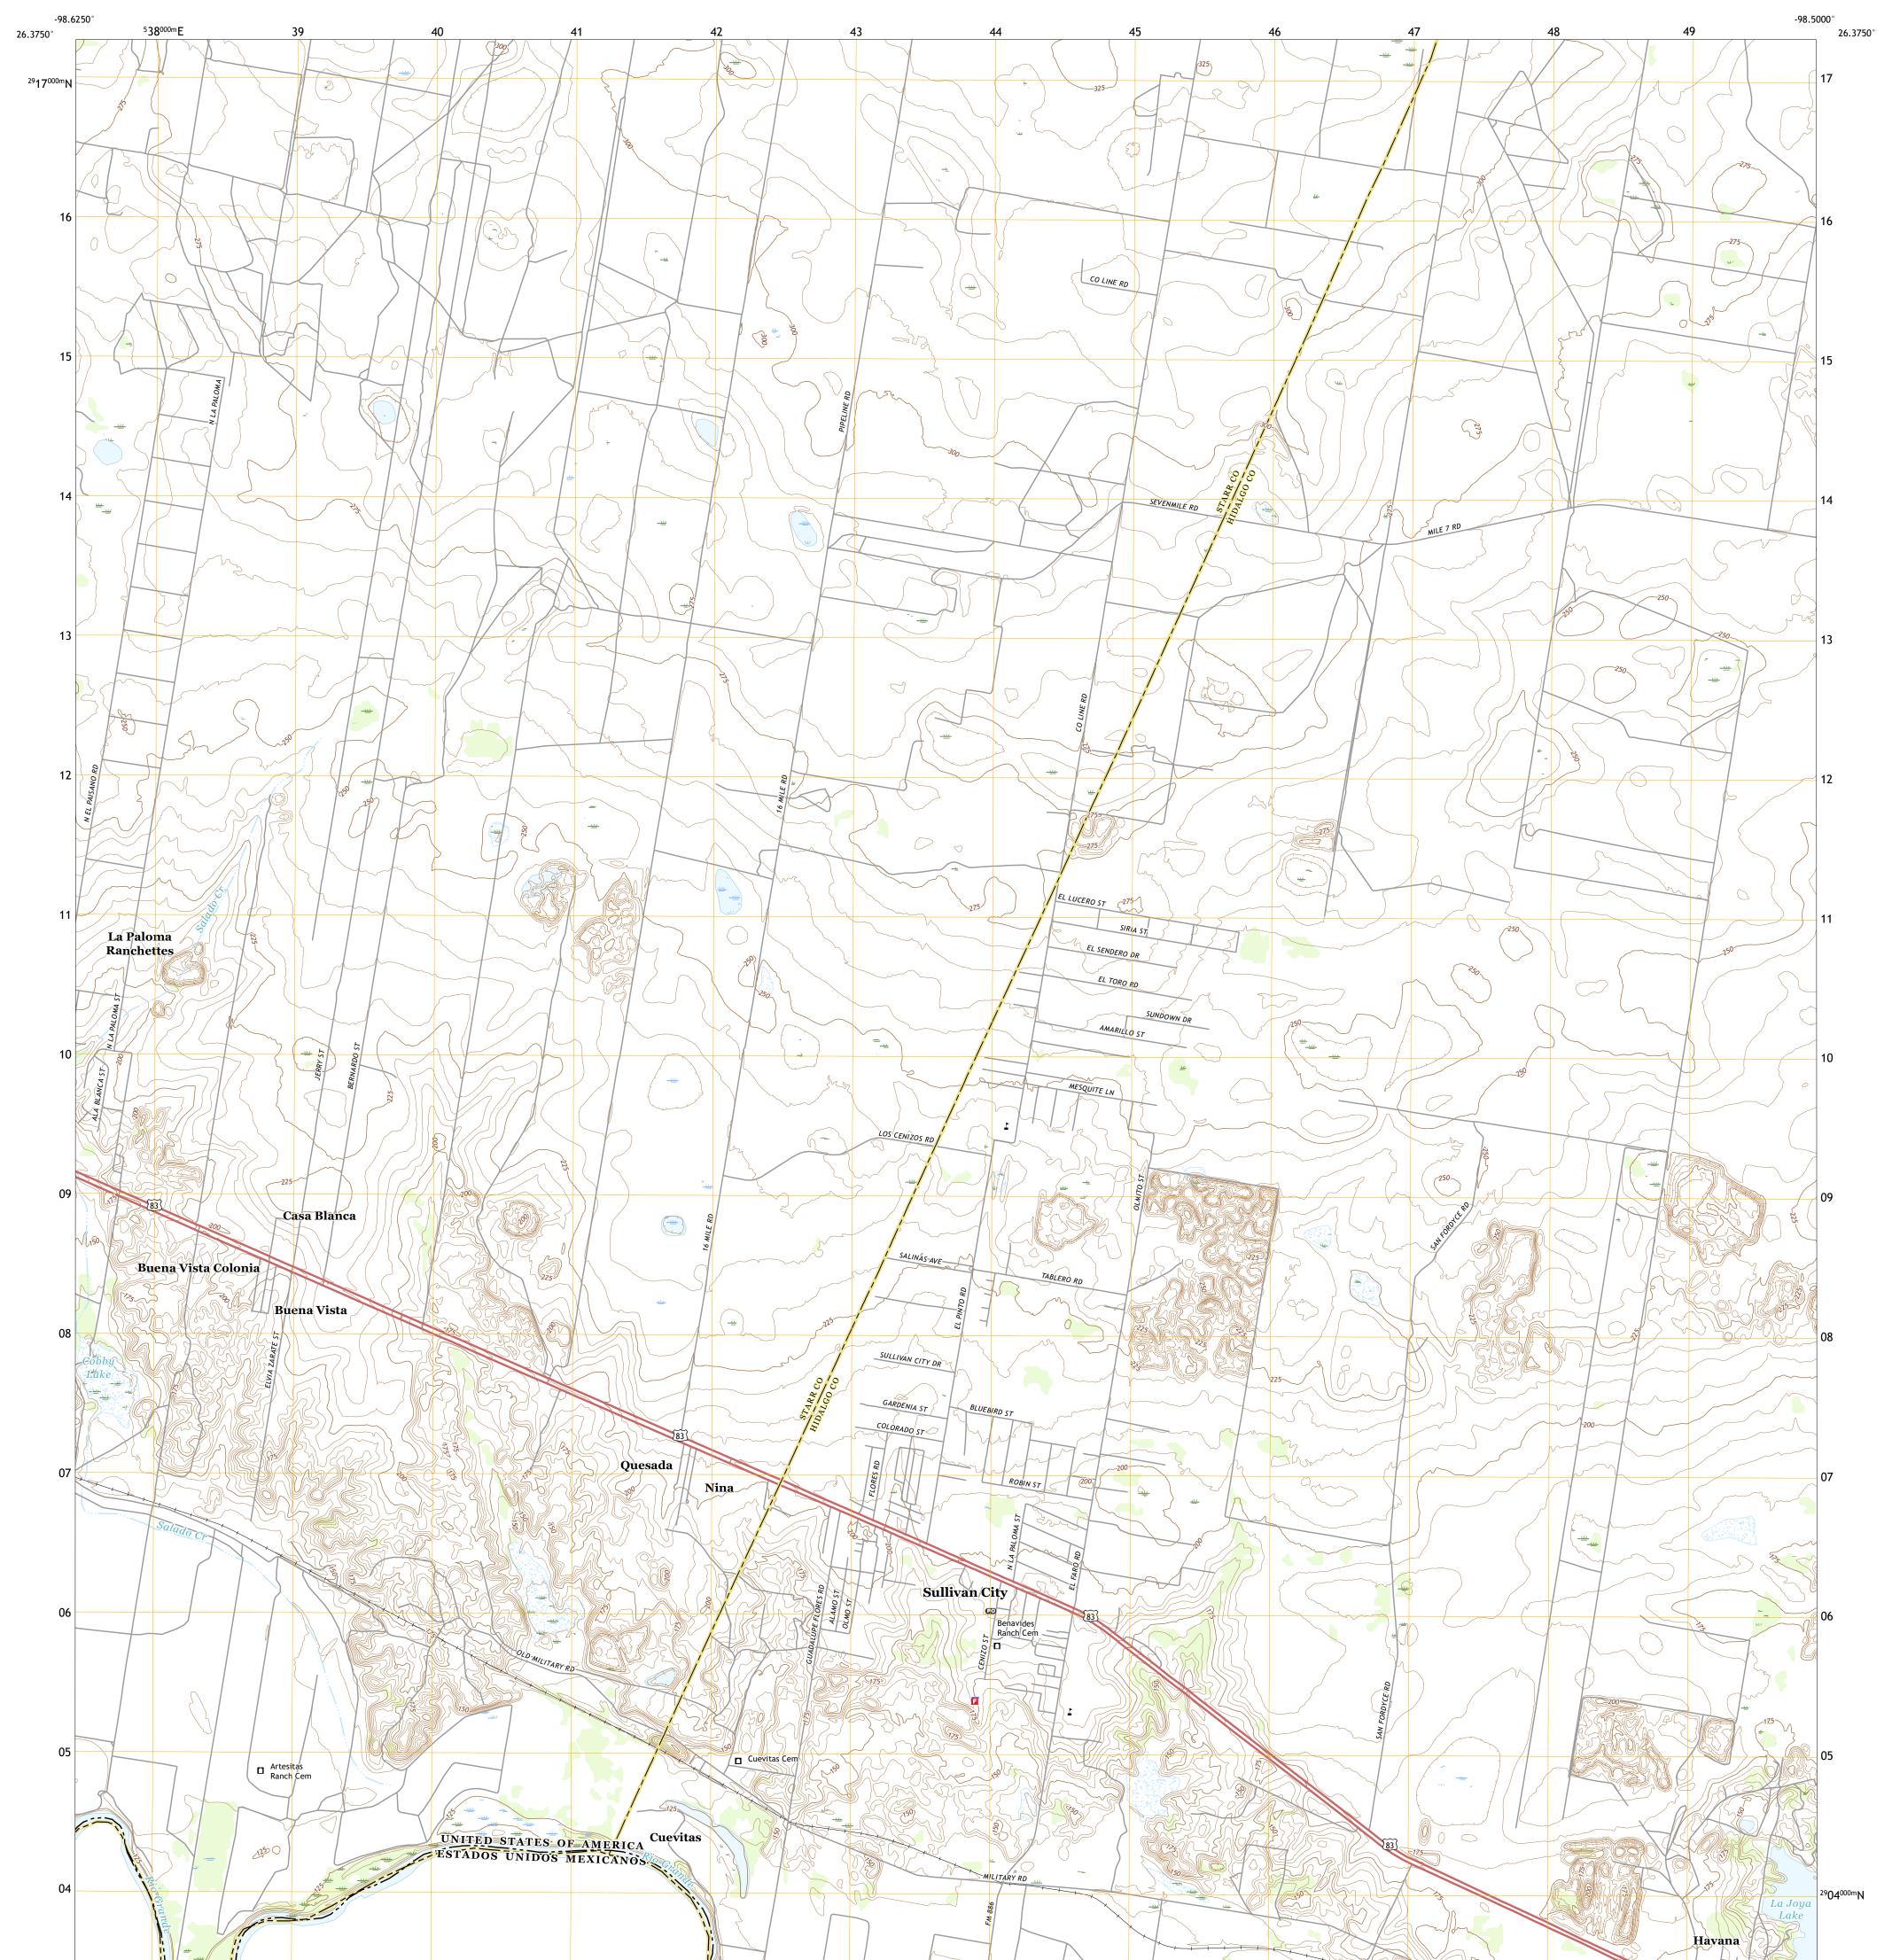

## U.S. DEPARTMENT OF THE INTERIOR U.S. GEOLOGICAL SURVEY

Produced by the United States Geological Survey North American Datum of 1983 (NAD83) World Geodetic System of 1984 (WGS84). Projection and 1 000-meter grid:Universal Transverse Mercator, Zone 14R This map is not a legal document. Boundaries may be generalized for this map scale. Private lands within government reservations may not be shown. Obtain permission before entering private lands.

Imagery......NAIP, July 2016 - December 2016Roads.........U.S.CensusBureau, 2015Names.......GNIS, 2003 - 2021Hydrography......GNIS, 2003 - 2018Hydrography.....National Hydrography Dataset, 2000 - 2018Contours.....National Elevation Dataset, 2019Boundaries.....Multiple sources; see metadata file 2019 - 2021Wetlands.....FWS National Wetlands Inventory Not Available