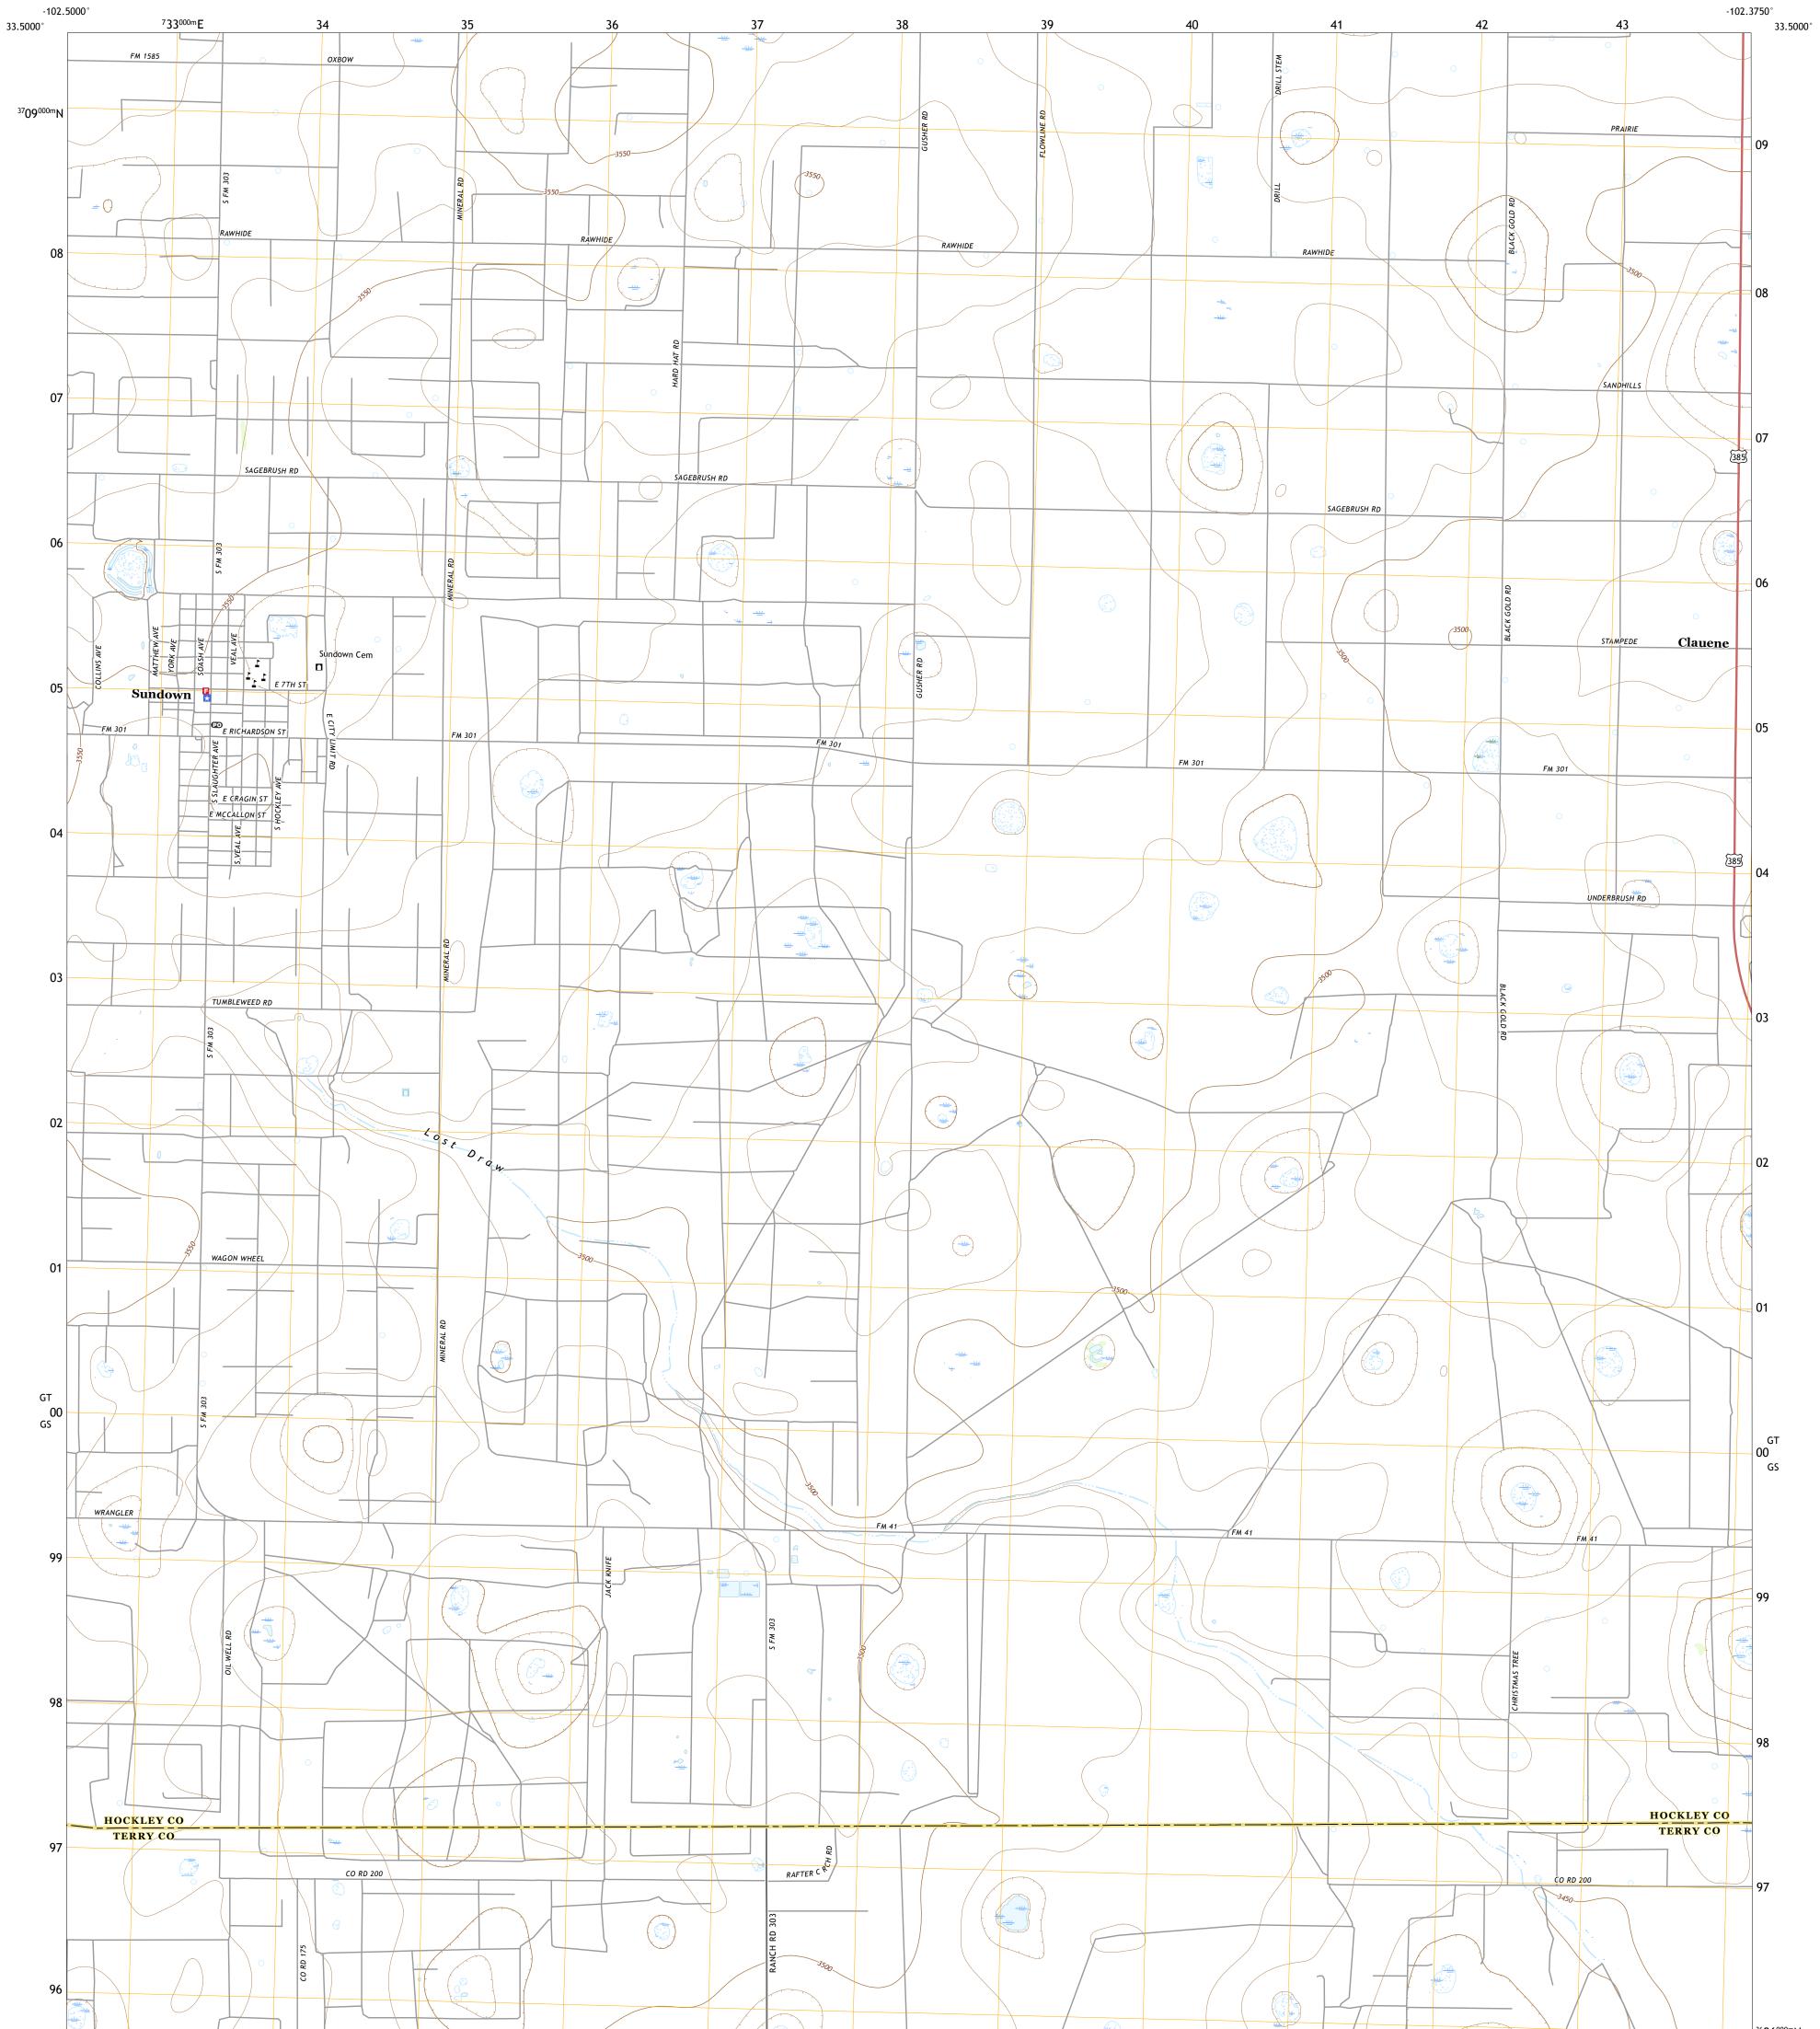

## U.S. DEPARTMENT OF THE INTERIOR U.S. GEOLOGICAL SURVEY

SUNDOWN QUADRANGLE TEXAS 7.5-MINUTE SERIES

Produced by the United States Geological Survey North American Datum of 1983 (NAD83) World Geodetic System of 1984 (WGS84). Projection and 1 000-meter grid:Universal Transverse Mercator, Zone 13S This map is not a legal document. Boundaries may be generalized for this map scale. Private lands within government reservations may not be shown. Obtain permission before entering private lands.