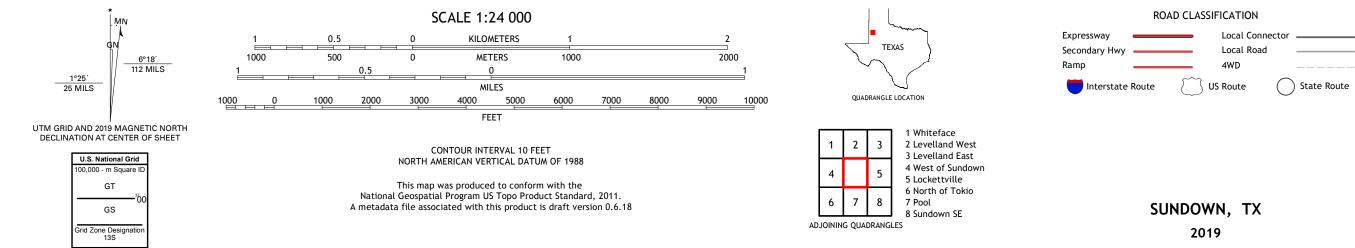

## U.S. DEPARTMENT OF THE INTERIOR U.S. GEOLOGICAL SURVEY

SUNDOWN QUADRANGLE TEXAS 7.5-MINUTE SERIES

Produced by the United States Geological Survey North American Datum of 1983 (NAD83) World Geodetic System of 1984 (WGS84). Projection and 1 000-meter grid:Universal Transverse Mercator, Zone 13S This map is not a legal document. Boundaries may be generalized for this map scale. Private lands within government reservations may not be shown. Obtain permission before entering private lands.

.....NAIP, October 2016 - November 2016 ......U.S. Census Bureau, 2015 - 2018 .....GNIS, 2013 - 2018 ......National Hydrography Dataset, 2004 - 2018 .....National Elevation Dataset, 2007 .....Multiple sources; see metadata file 2016 - 2017 Imagery... Roads..... Names..... Hydrography..... Contours.. Boundaries... ..FWS National Wetlands Inventory 2003 - 2005 Wetlands...