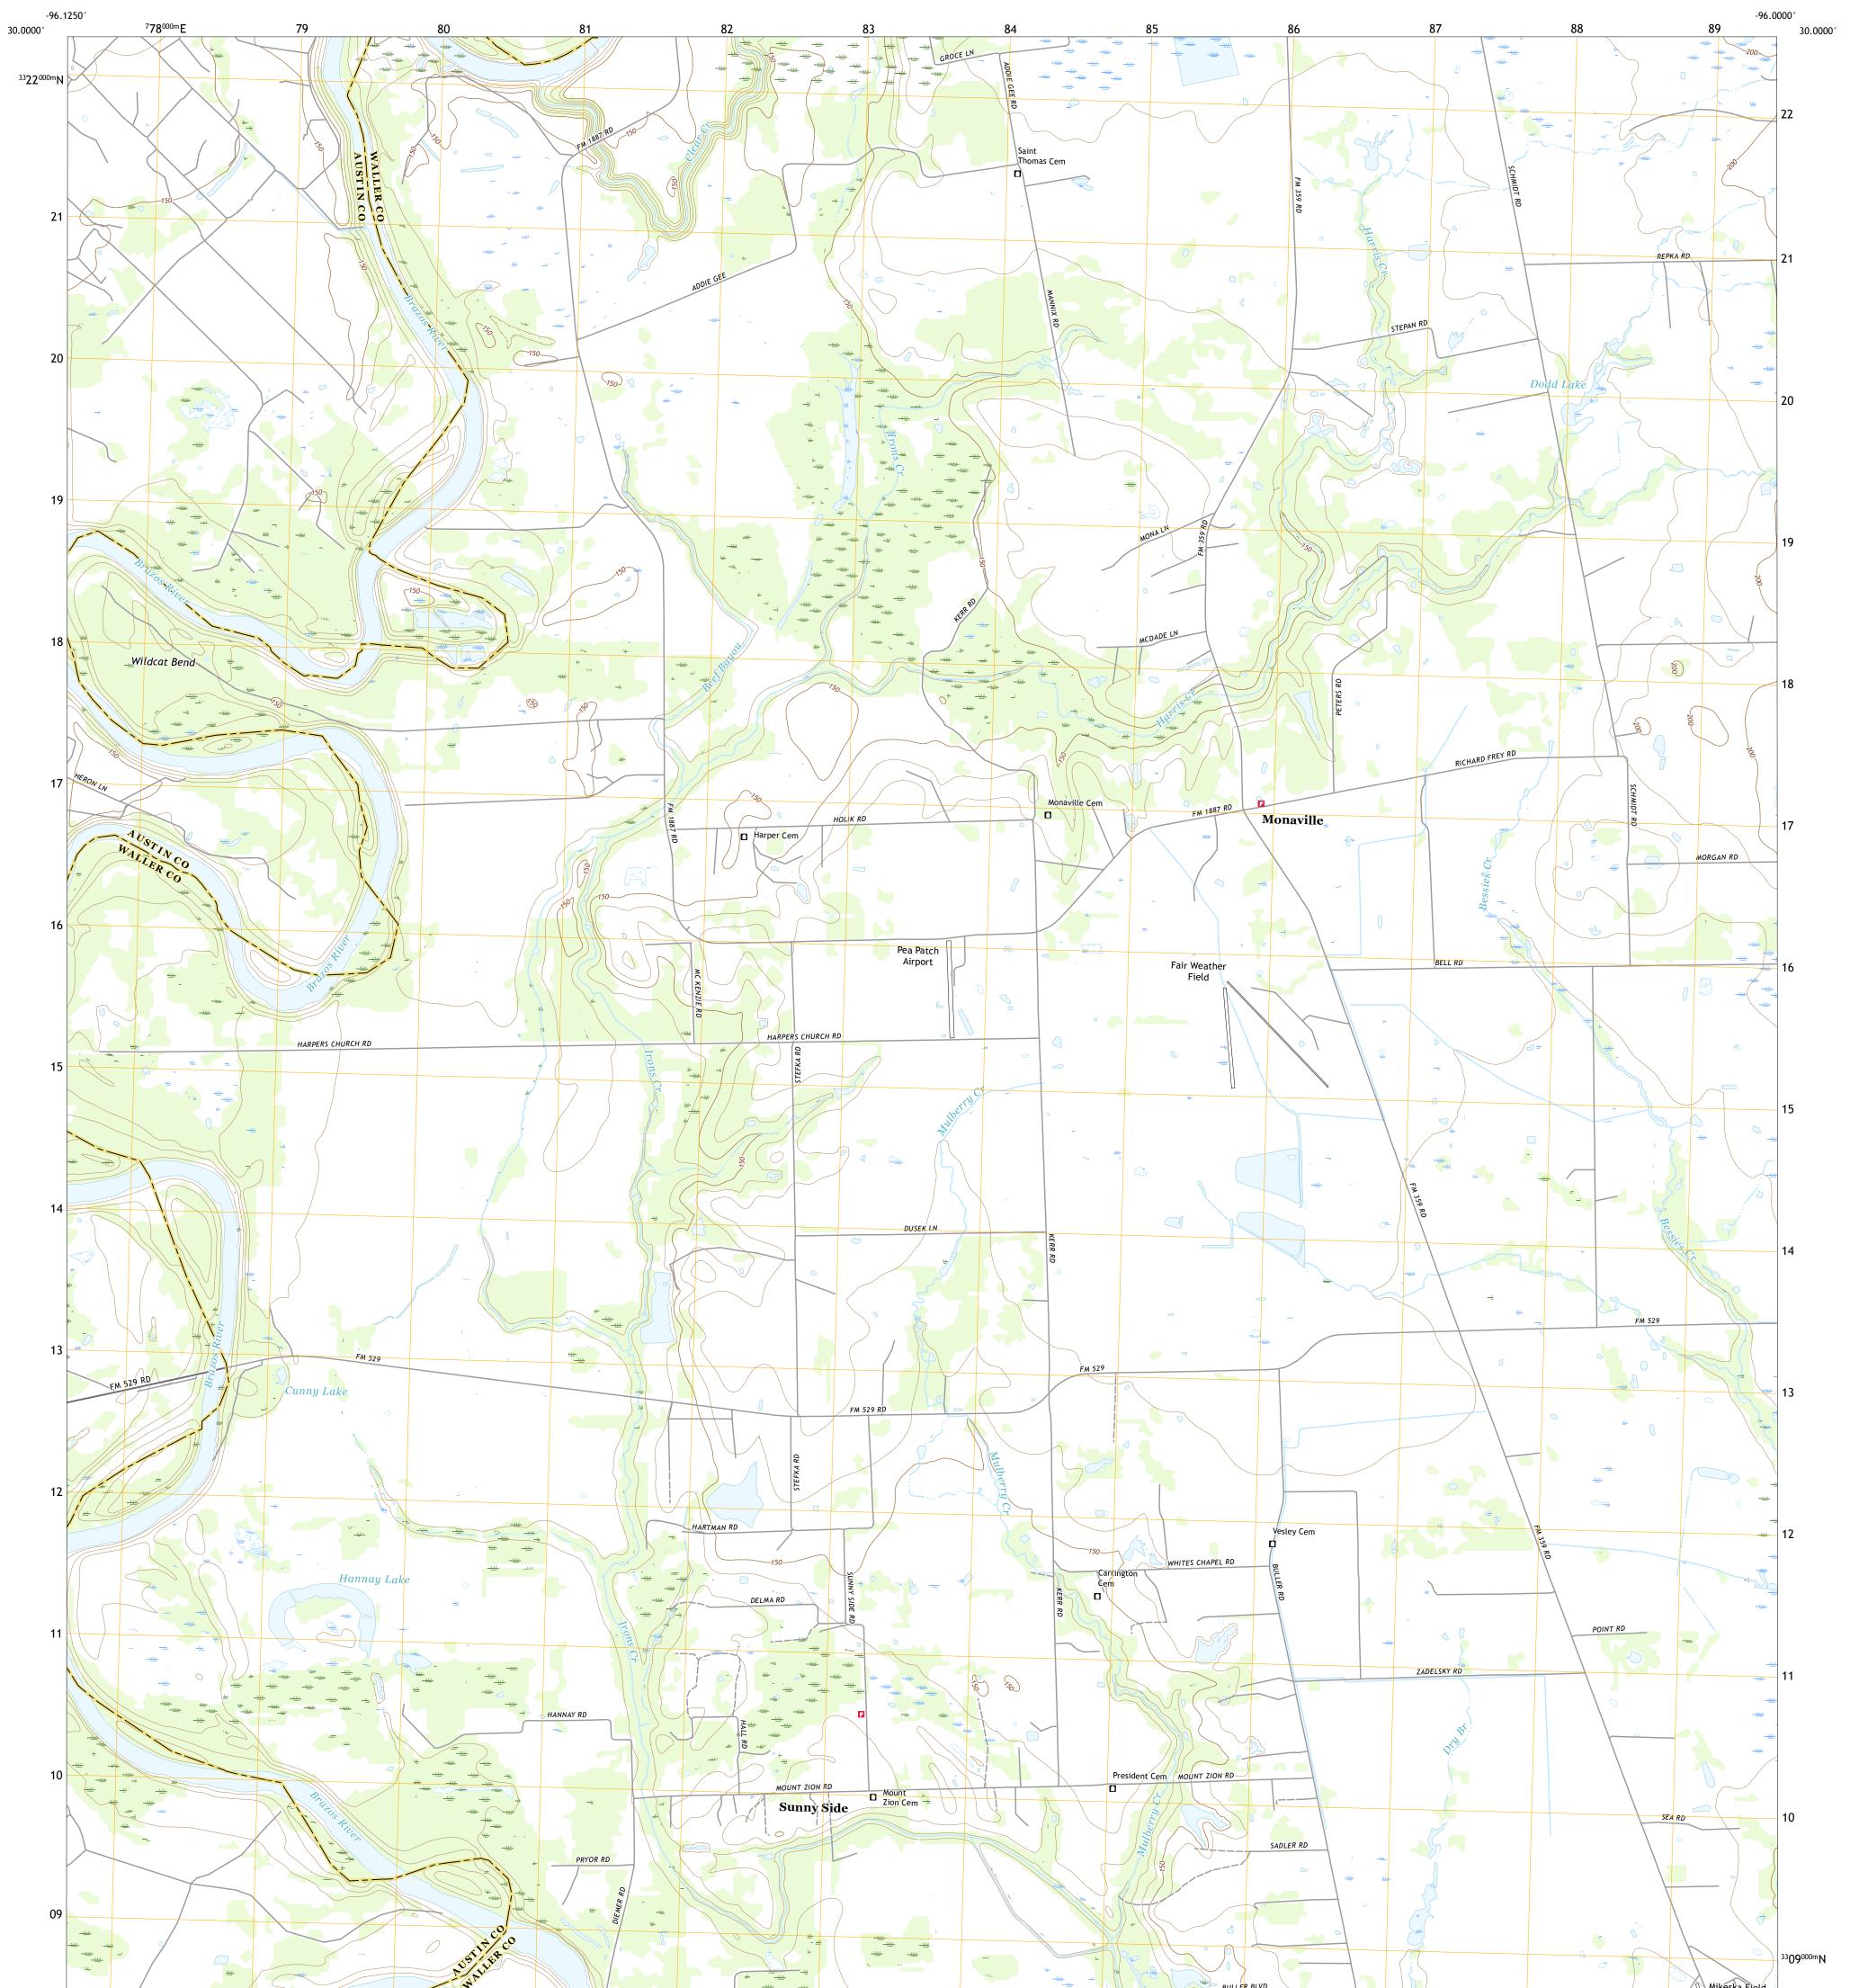

## U.S. DEPARTMENT OF THE INTERIOR U.S. GEOLOGICAL SURVEY

SUNNY SIDE QUADRANGLE TEXAS 7.5-MINUTE SERIES

Produced by the United States Geological Survey North American Datum of 1983 (NAD83) World Geodetic System of 1984 (WGS84). Projection and 1 000-meter grid:Universal Transverse Mercator, Zone 14R This map is not a legal document. Boundaries may be generalized for this map scale. Private lands within government reservations may not be shown. Obtain permission before entering private lands.