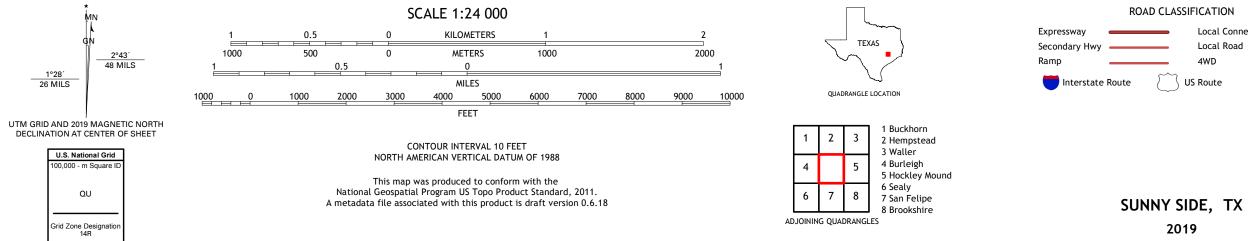

## U.S. DEPARTMENT OF THE INTERIOR U.S. GEOLOGICAL SURVEY

SUNNY SIDE QUADRANGLE TEXAS 7.5-MINUTE SERIES

Produced by the United States Geological Survey North American Datum of 1983 (NAD83) World Geodetic System of 1984 (WGS84). Projection and 1 000-meter grid:Universal Transverse Mercator, Zone 14R This map is not a legal document. Boundaries may be generalized for this map scale. Private lands within government reservations may not be shown. Obtain permission before entering private lands.

Local Connector Local Road \_\_\_\_ 4WD US Route State Route