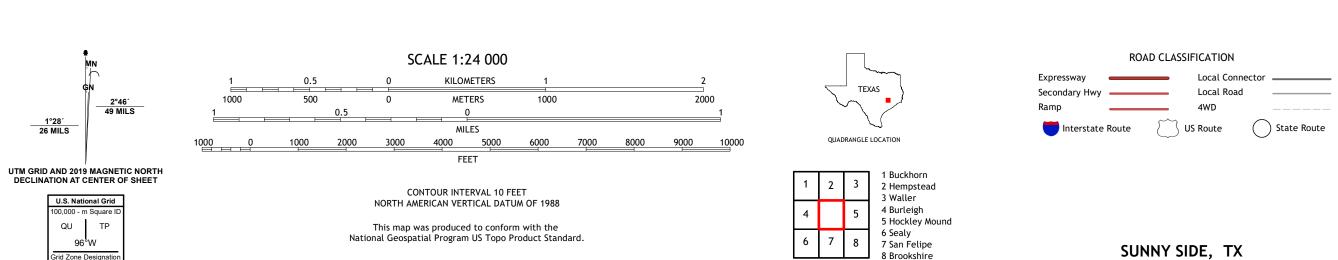

..FWS National Wetlands Inventory Not Available

1°28′ 26 MILS

QU TP

North American Datum of 1983 (NAD83) World Geodetic System of 1984 (WGS84). Projection and 1 000-meter grid:Universal Transverse Mercator, Zone 14R

entering private lands.

Hydrography..... Contours....

Imagery.... Roads..... Names.....

Boundaries....

8 Brookshire

2022

ADJOINING QUADRANGLES

-96.0000°