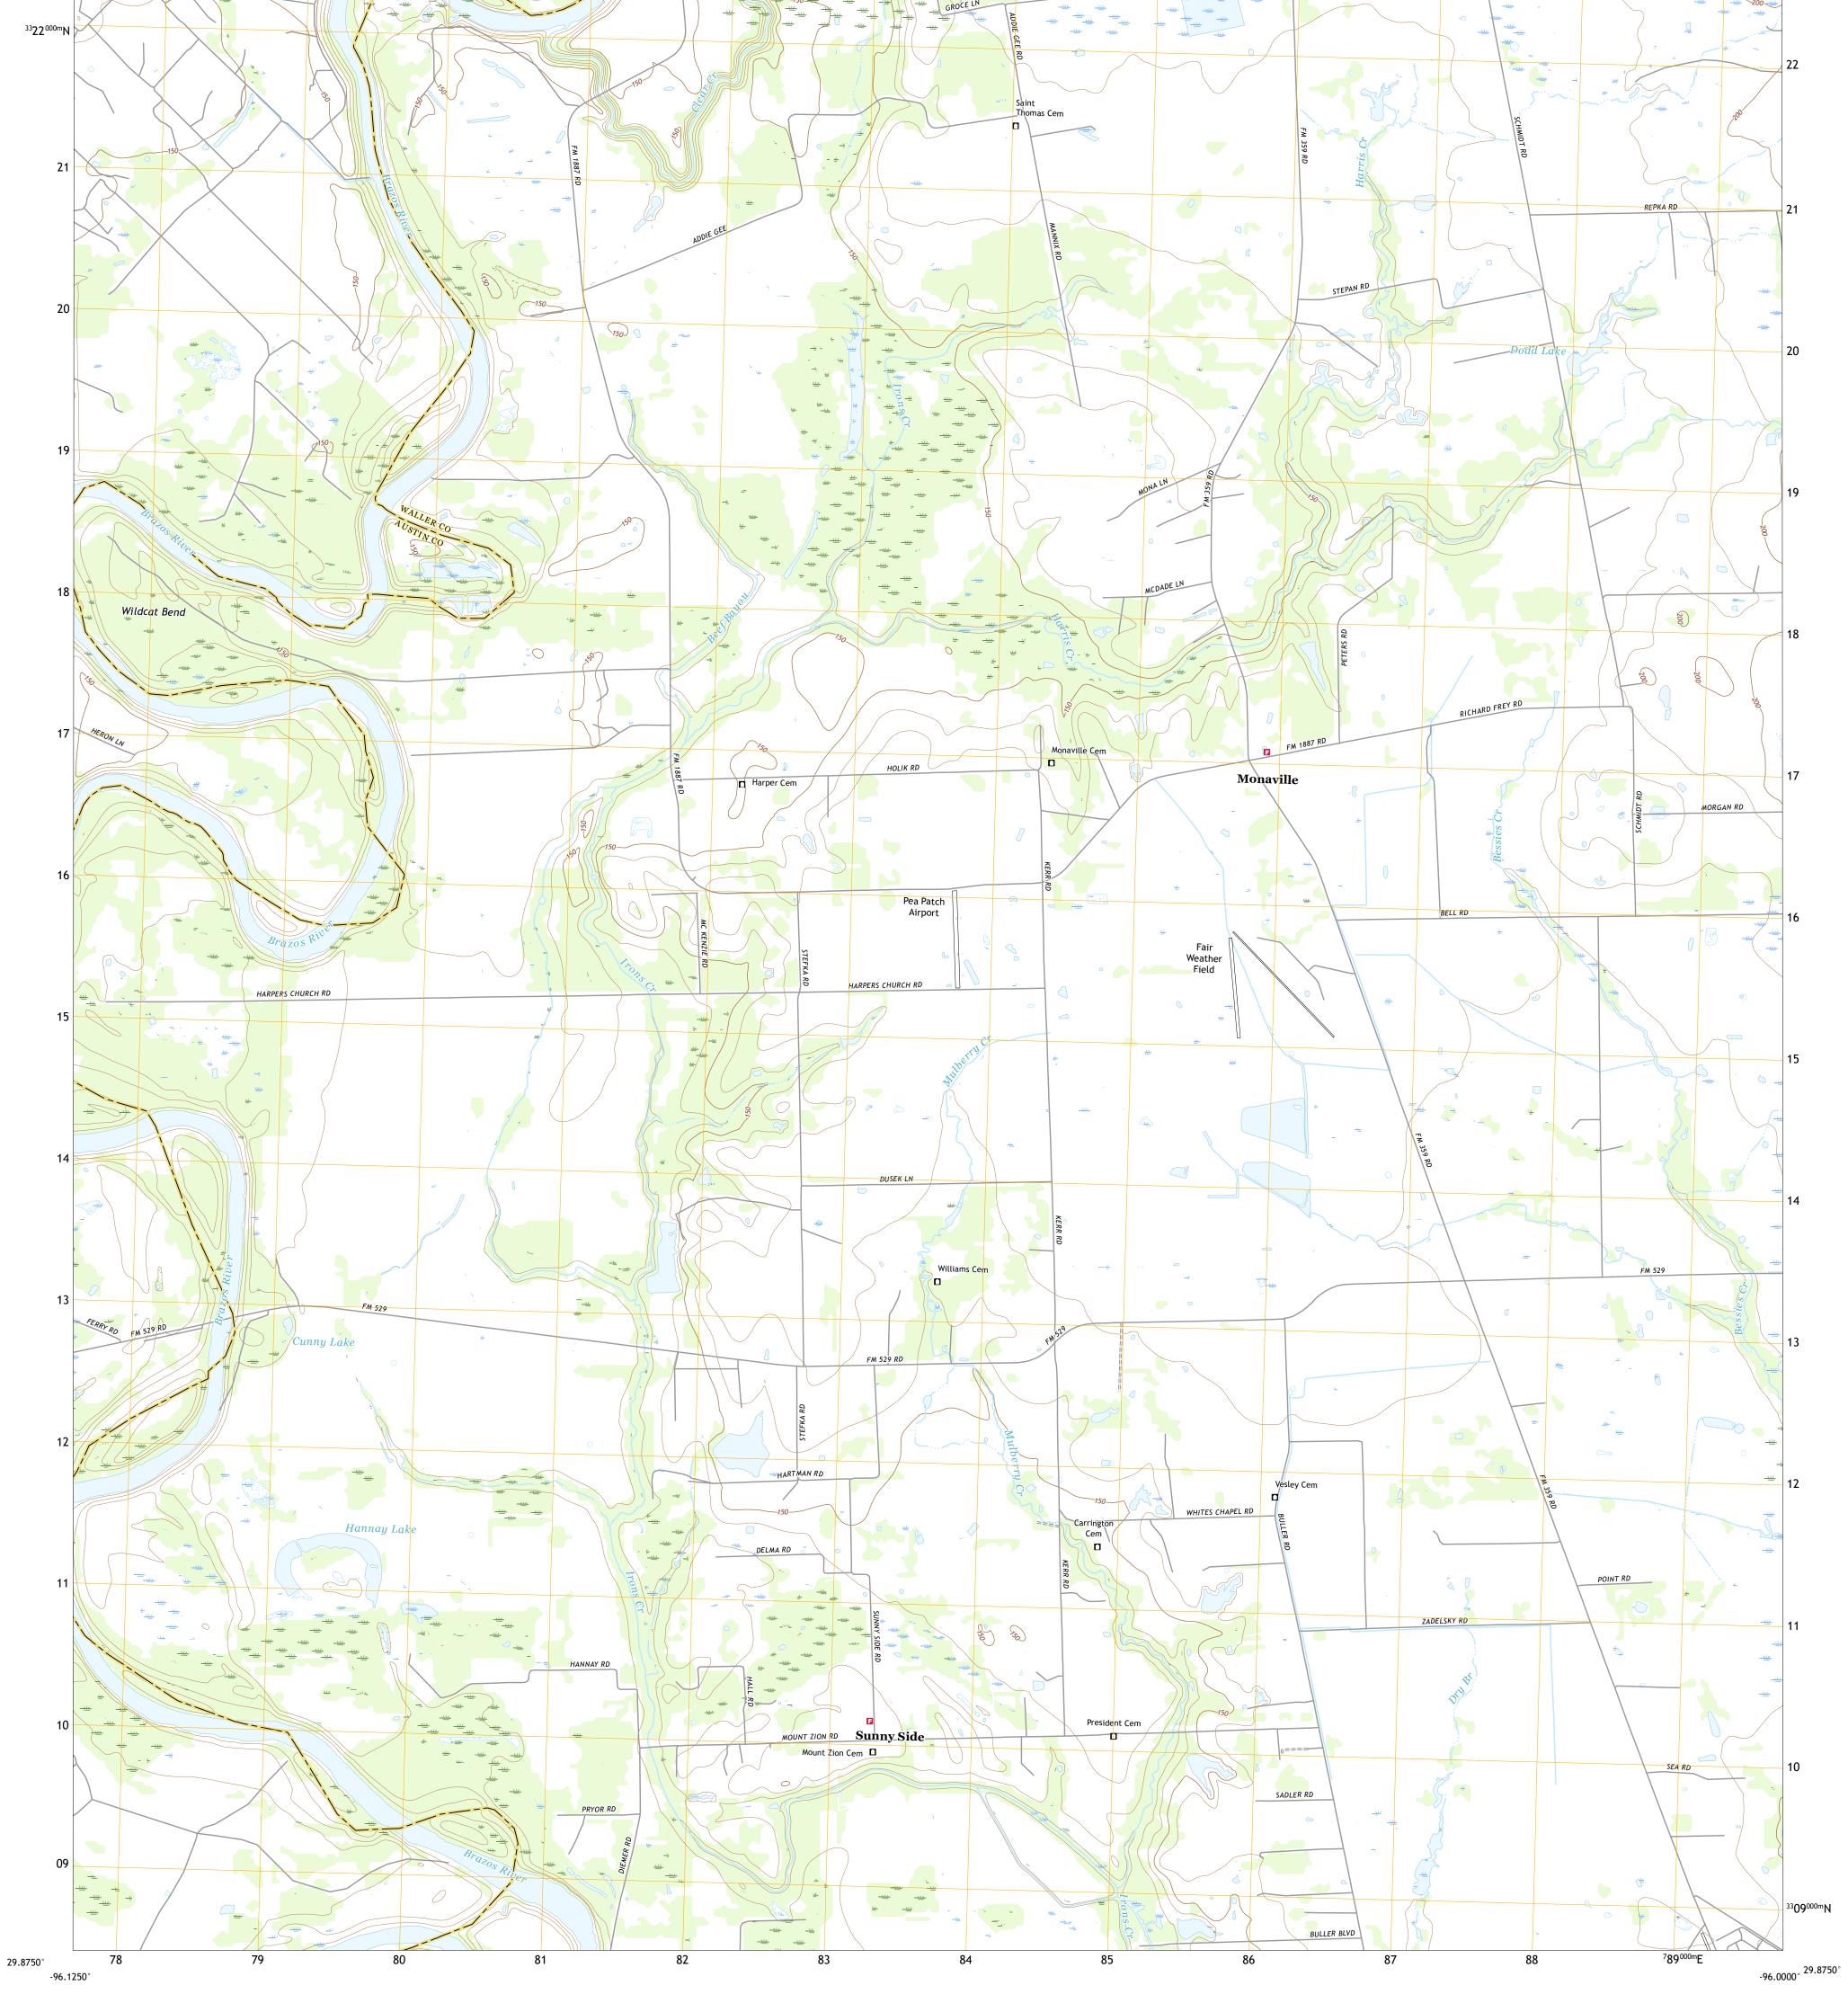

30.0000°

Produced by the United States Geological Survey

This map is not a legal document. Boundaries may be generalized for this map scale. Private lands within government reservations may not be shown. Obtain permission before

entering private lands.

Hydrography..... Contours....

Imagery.... Roads..... Names.....

Boundaries....

8 Brookshire

2022

ADJOINING QUADRANGLES

-96.0000°