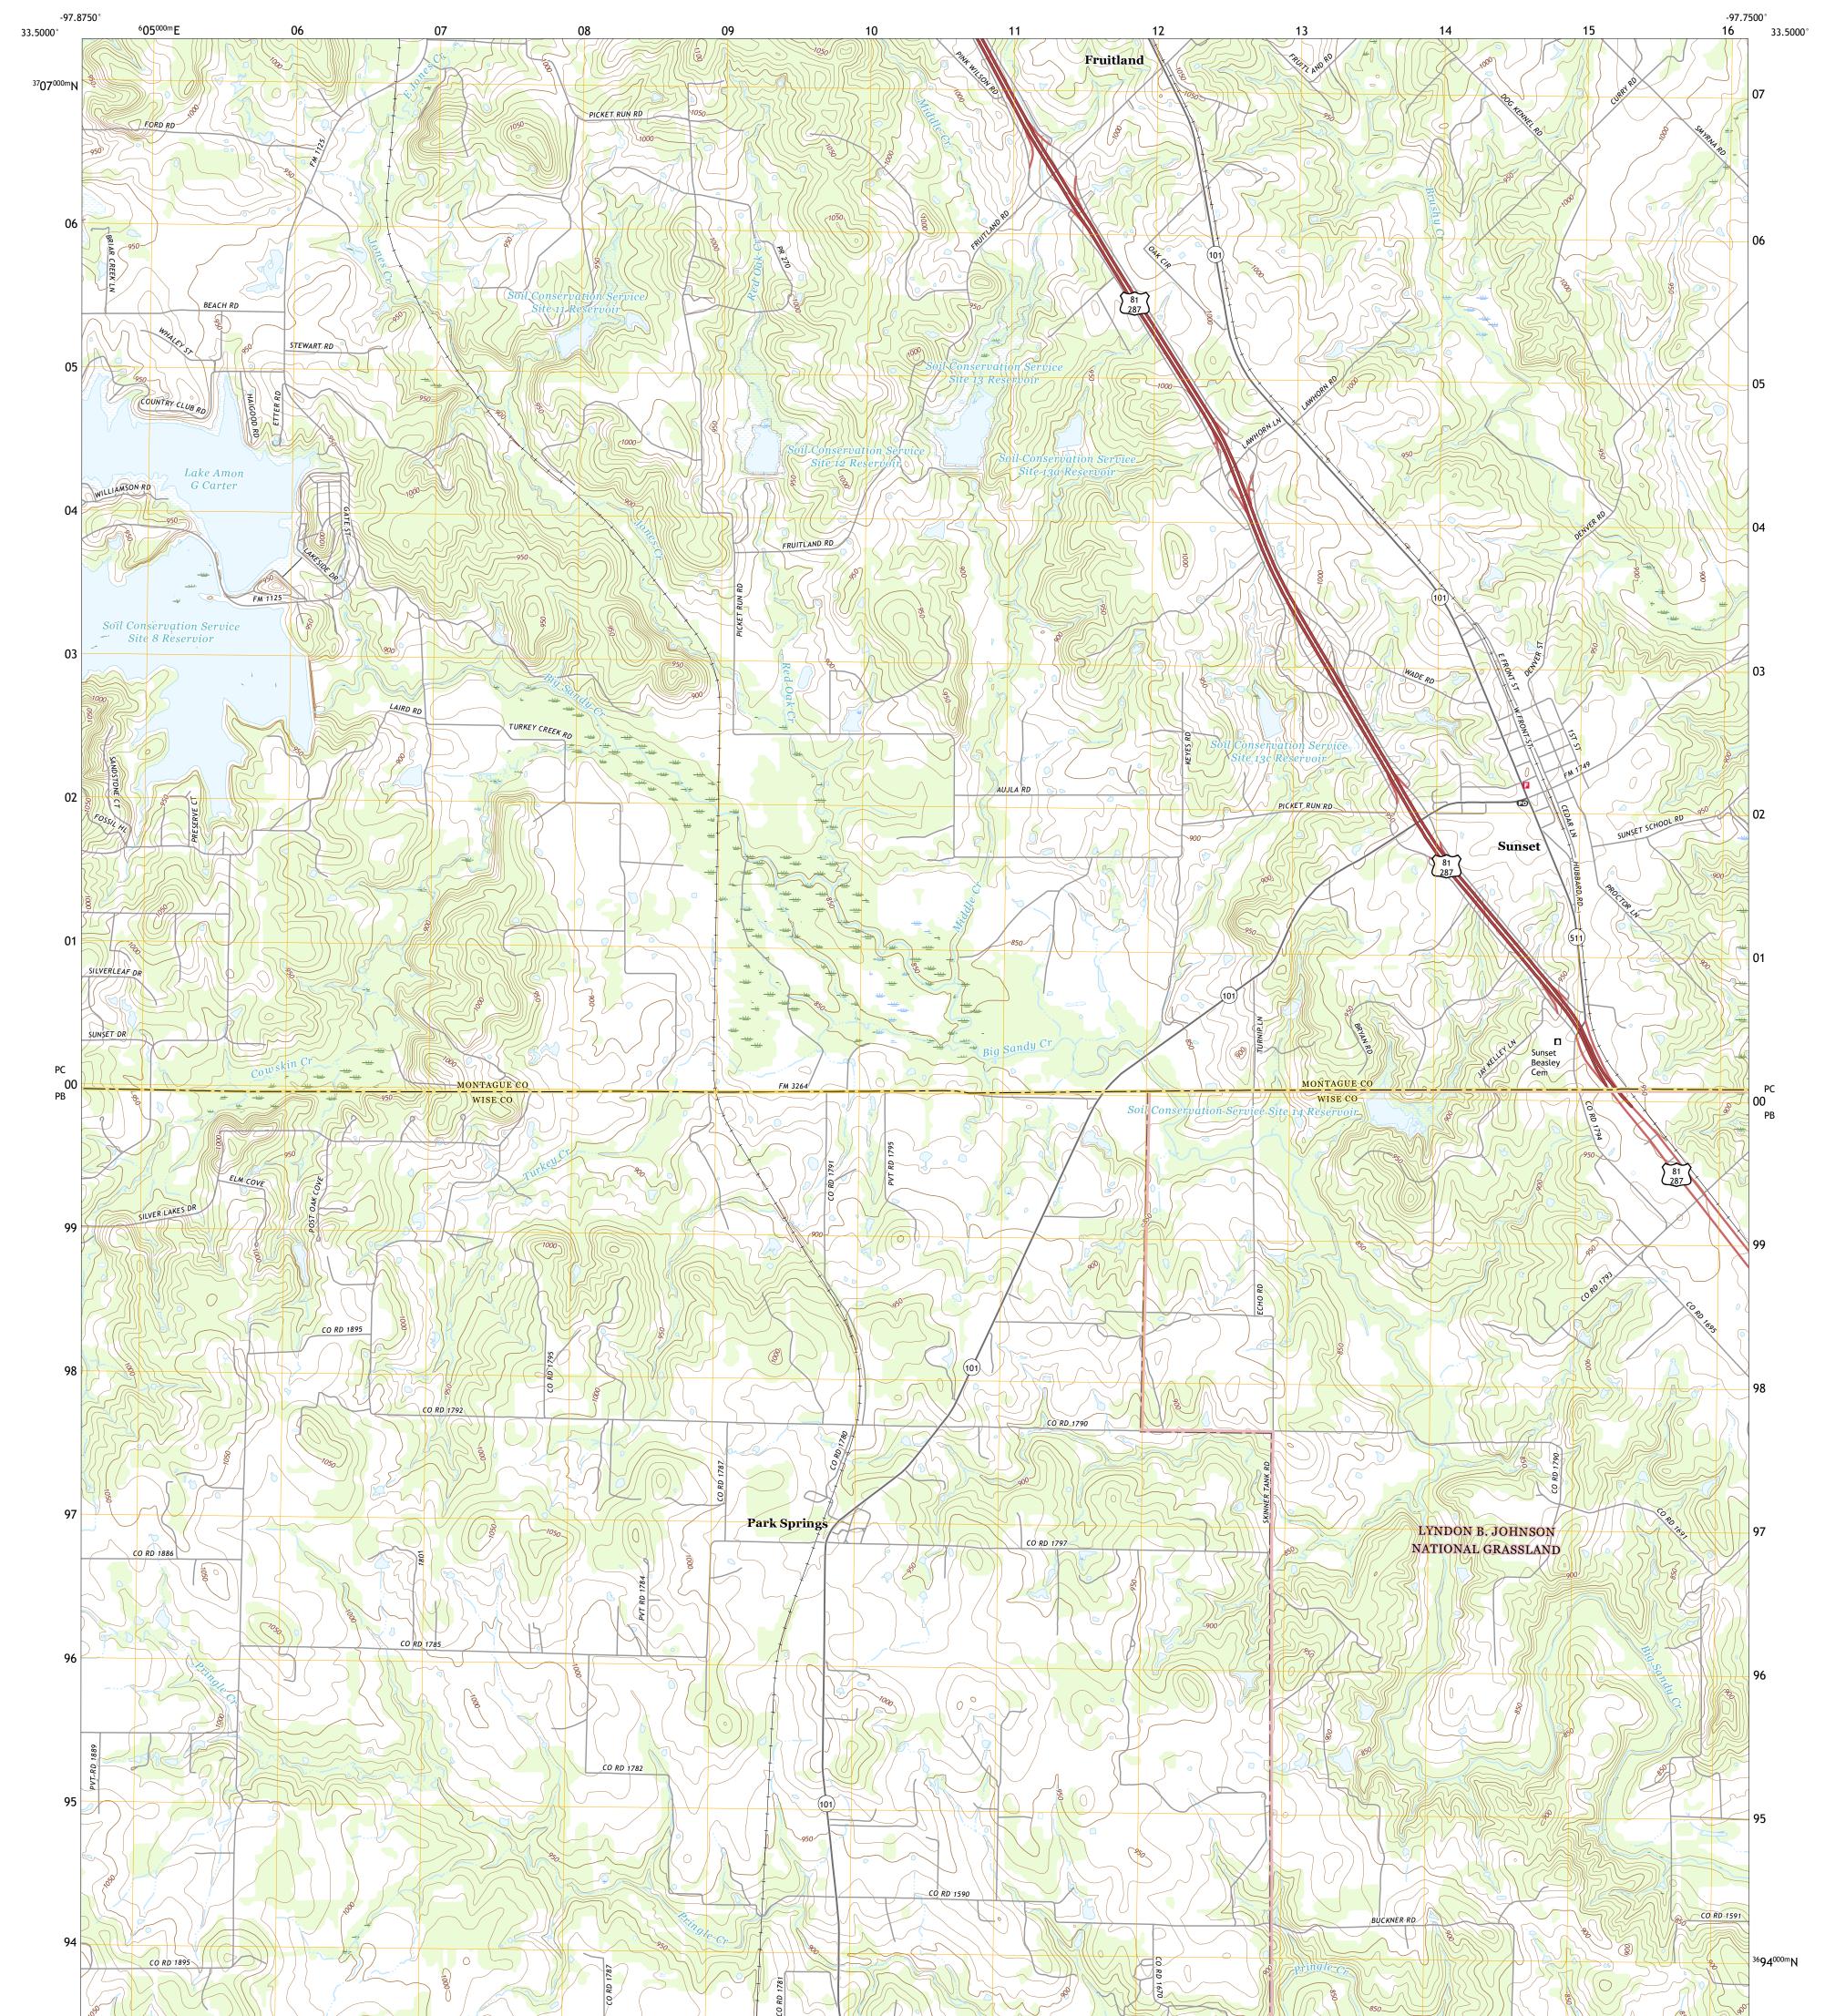

## U.S. DEPARTMENT OF THE INTERIOR U.S. GEOLOGICAL SURVEY

UTS STREET

SUNSET QUADRANGLE TEXAS 7.5-MINUTE SERIES

Produced by the United States Geological Survey North American Datum of 1983 (NAD83) World Geodetic System of 1984 (WGS84). Projection and 1 000-meter grid:Universal Transverse Mercator, Zone 145 This map is not a legal document. Boundaries may be generalized for this map scale. Private lands within government reservations may not be shown. Obtain permission before entering private lands.