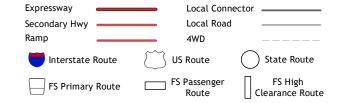

Wetlands.....FWS National Wetlands Inventory Not Available

ROAD CLASSIFICATION

Check with local Forest Service unit for current travel conditions and restrictions.

1 Brushy Mound

2 Bowie 2 Bowie 3 Salona 4 Selma 5 Smyrna 6 Crafton 7 Chico