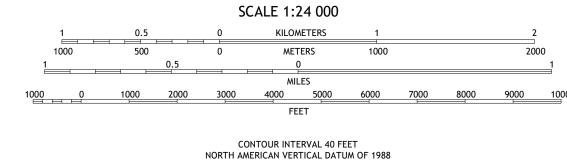

North American Datum of 1983 (NAD83) World Geodetic System of 1984 (WGS84). Projection and 1 000-meter grid:Universal Transverse Mercator, Zone 13R This map is not a legal document. Boundaries may be generalized for this map scale. Private lands within government reservations may not be shown. Obtain permission before entering private lands. Imagery.... Roads..... Names..... .....National Hydrography Dataset, 2002 -......National Elevation Dataset, ....Multiple sources; see metadata file 2019 -Hydrography......

..FWS National Wetlands Inventory Not Available

Produced by the United States Geological Survey

Boundaries....



FQ

FP

Grid Zone Designation



This map was produced to conform with the National Geospatial Program US Topo Product Standard.