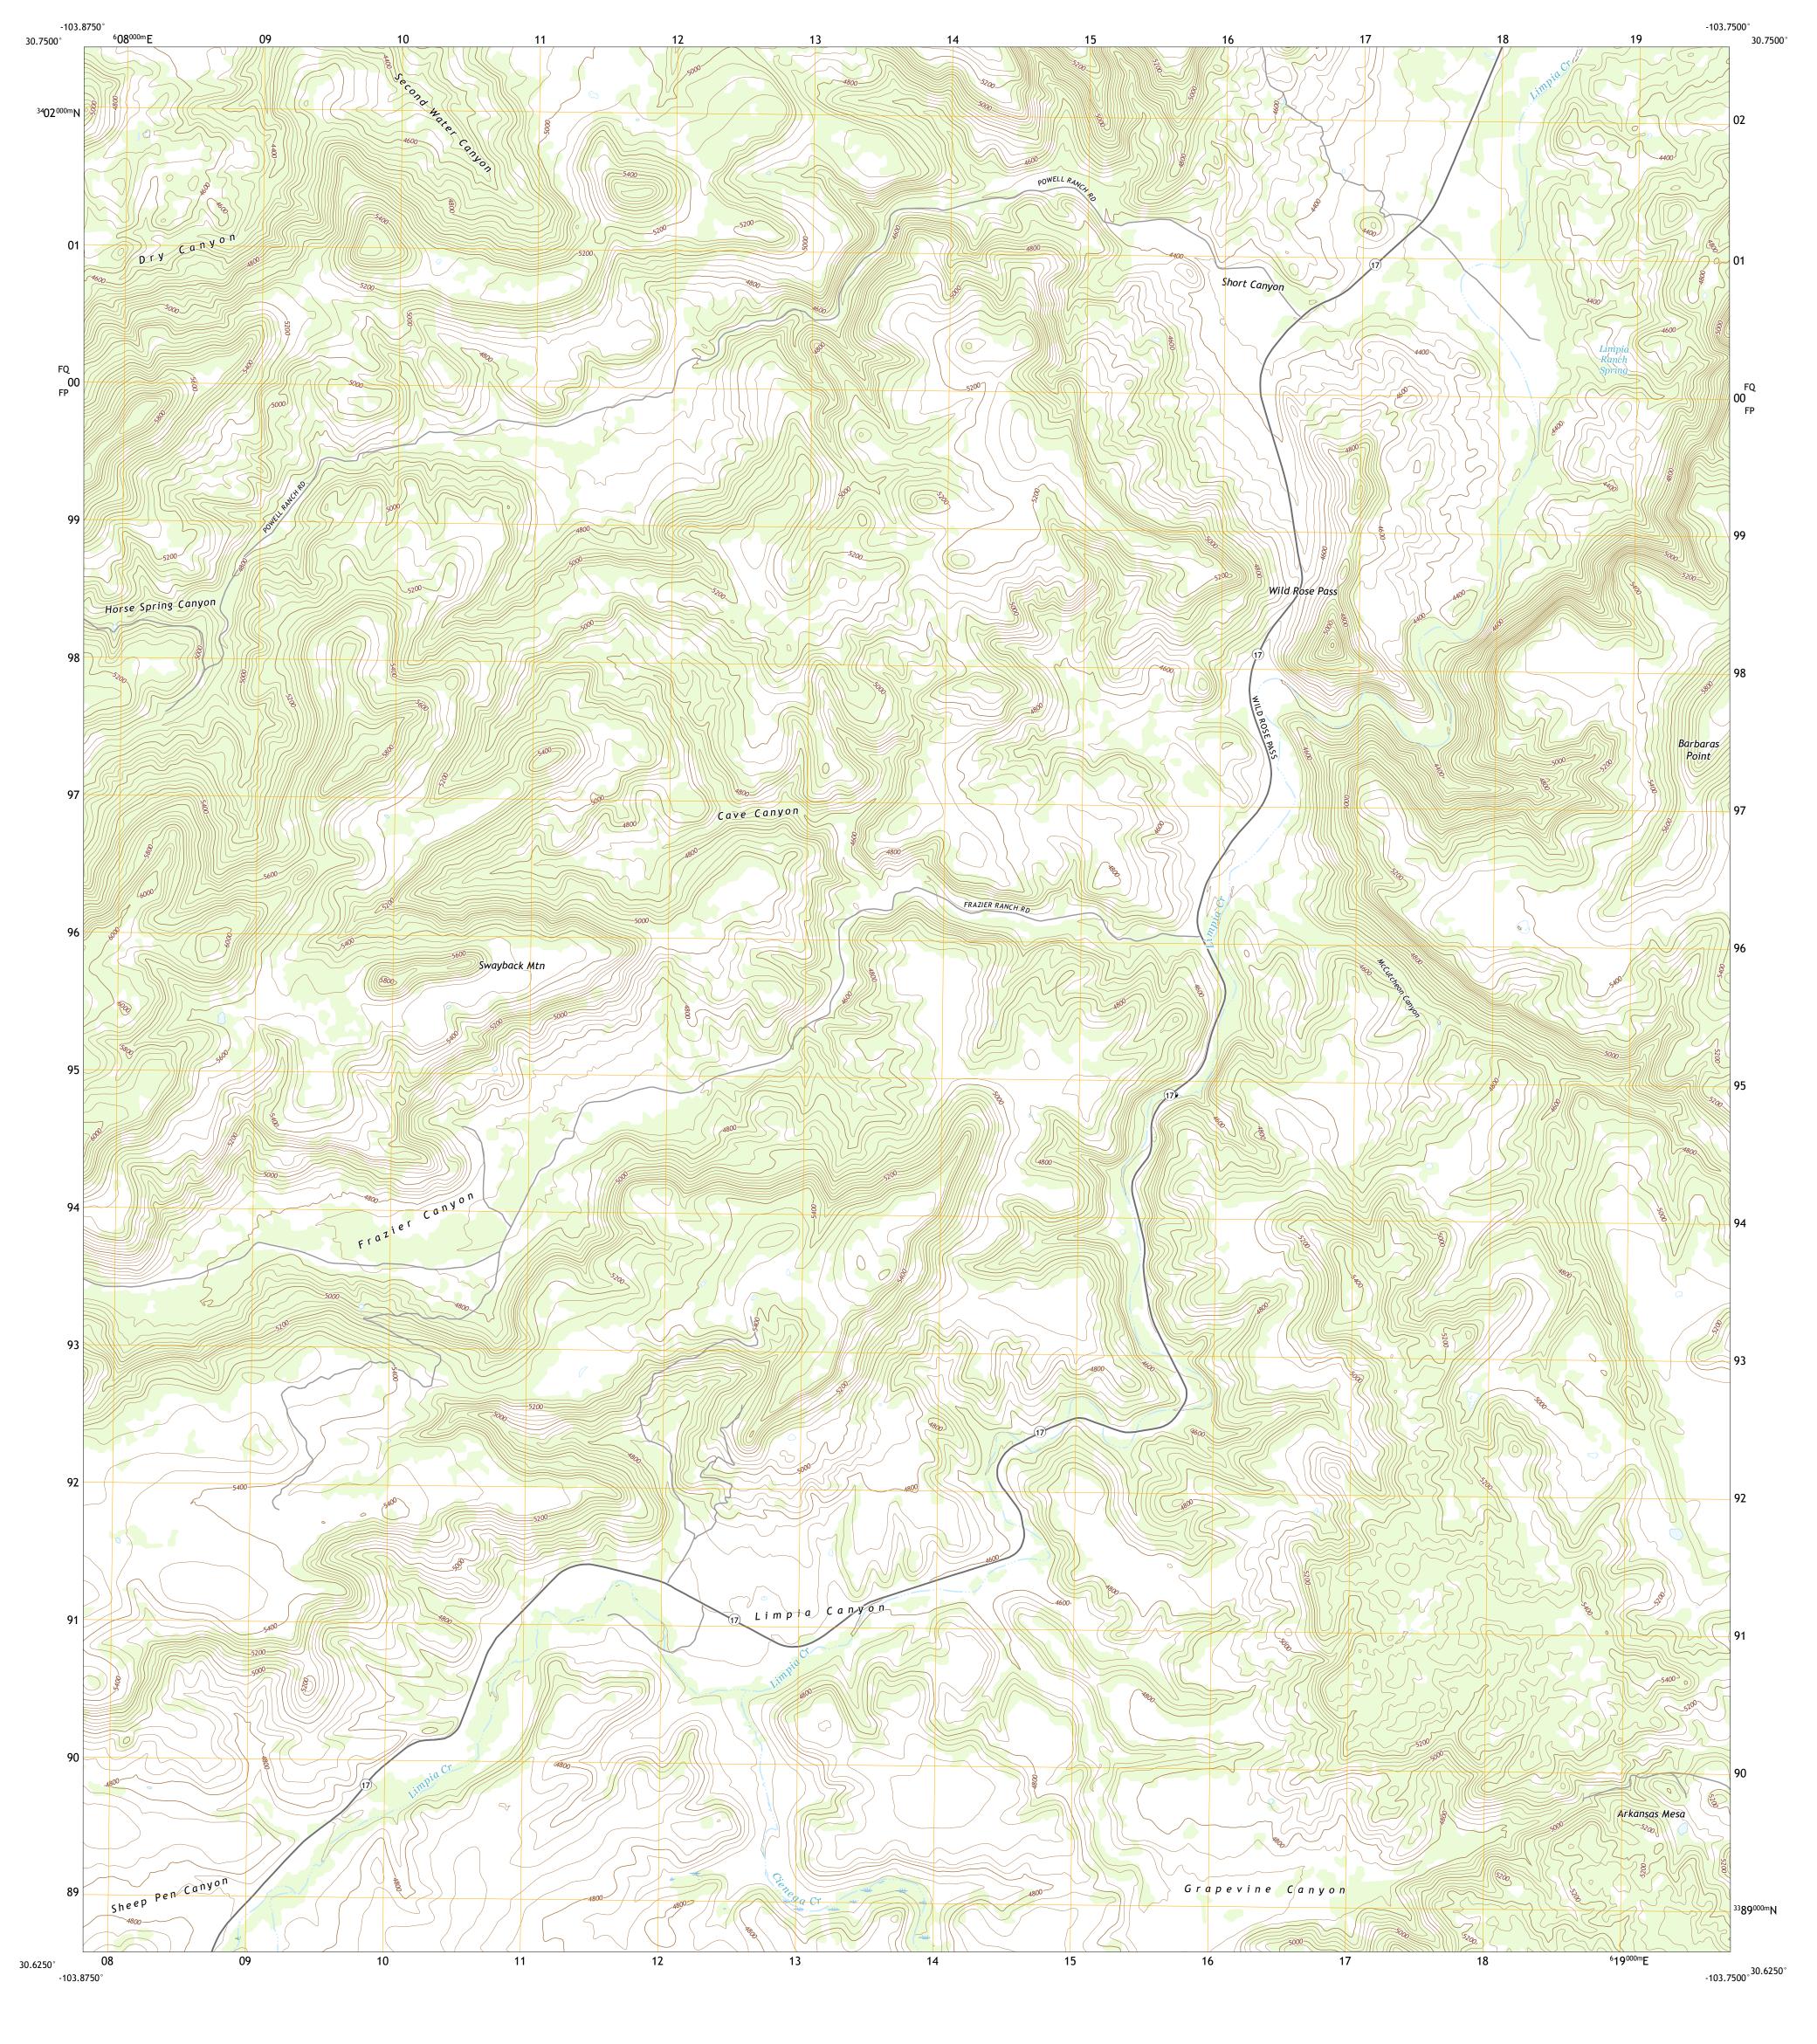

North American Datum of 1983 (NAD83) World Geodetic System of 1984 (WGS84). Projection and 1 000-meter grid:Universal Transverse Mercator, Zone 13R This map is not a legal document. Boundaries may be generalized for this map scale. Private lands within government reservations may not be shown. Obtain permission before entering private lands. Imagery.... Roads..... Names..... .....National Hydrography Dataset, 2002 -......National Elevation Dataset, ....Multiple sources; see metadata file 2019 -Hydrography......

..FWS National Wetlands Inventory Not Available

Produced by the United States Geological Survey

Boundaries....

FQ

FP

Grid Zone Designation

This map was produced to conform with the National Geospatial Program US Topo Product Standard.