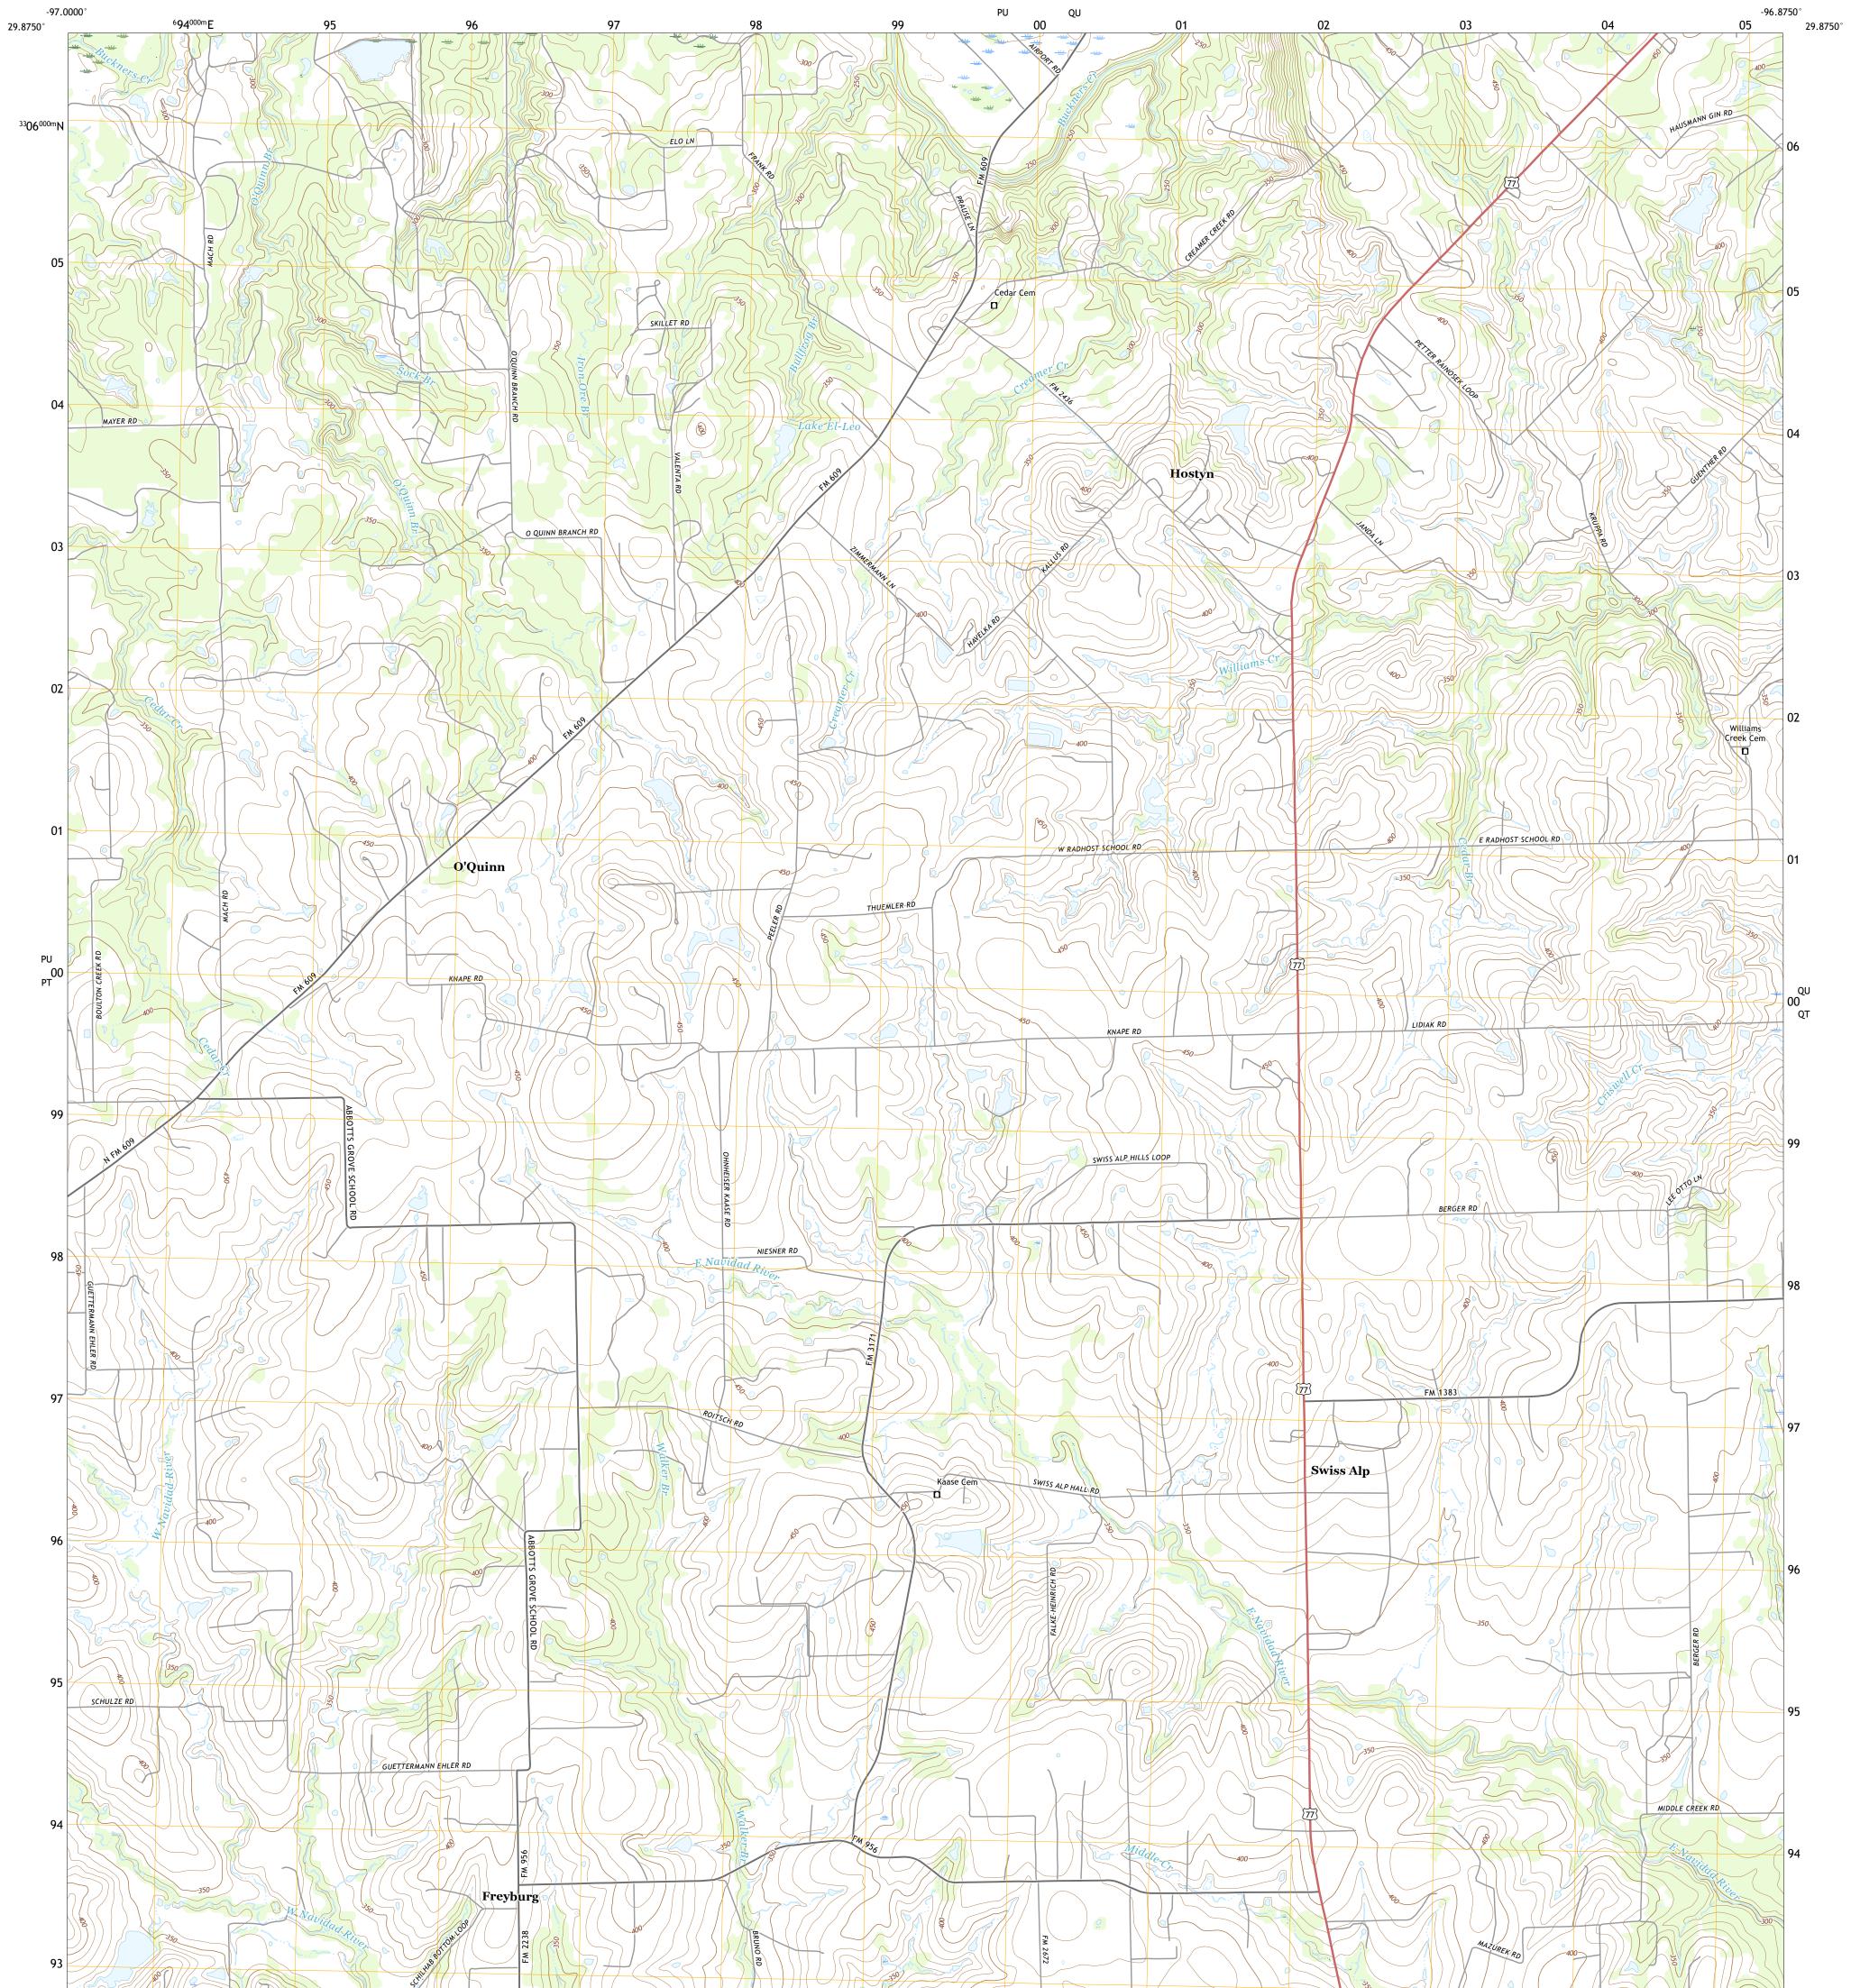

## U.S. DEPARTMENT OF THE INTERIOR U.S. GEOLOGICAL SURVEY

SWISS ALP QUADRANGLE TEXAS - FAYETTE COUNTY 7.5-MINUTE SERIES

Local Connector

\_\_\_\_

State Route

Local Road

4WD

US Route

2019

\_\_\_\_\_

Produced by the United States Geological Survey North American Datum of 1983 (NAD83) World Geodetic System of 1984 (WGS84). Projection and 1 000-meter grid:Universal Transverse Mercator, Zone 14R This map is not a legal document. Boundaries may be generalized for this map scale. Private lands within government reservations may not be shown. Obtain permission before entering private lands.

.....NAIP, September 2016 - November 2016 U.S. Census Bureau, 2015 ......GNIS, 1979 ......National Hydrography Dataset, 2000 - 2018 .....National Elevation Dataset, 2008 .....Multiple sources; see metadata file 2016 - 2017 Imagery.... Roads..... Names..... Hydrography..... Contours.... Boundaries.... ..FWS National Wetlands Inventory 1992 - 2005 Wetlands...