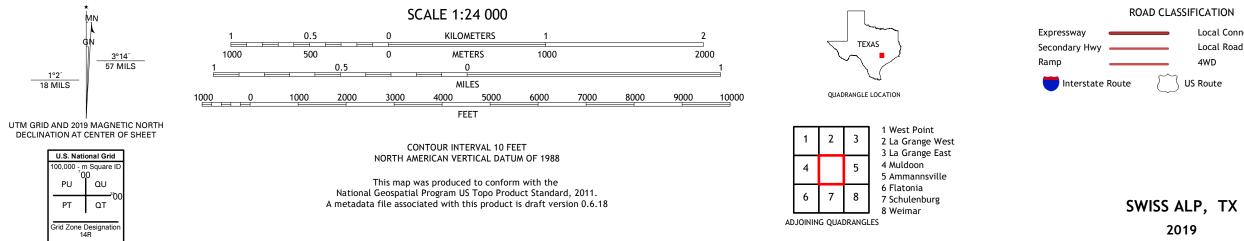

## U.S. DEPARTMENT OF THE INTERIOR U.S. GEOLOGICAL SURVEY

SWISS ALP QUADRANGLE TEXAS - FAYETTE COUNTY 7.5-MINUTE SERIES

Local Connector

\_\_\_\_

State Route

Local Road

4WD

US Route

2019

\_\_\_\_\_

Produced by the United States Geological Survey North American Datum of 1983 (NAD83) World Geodetic System of 1984 (WGS84). Projection and 1 000-meter grid:Universal Transverse Mercator, Zone 14R This map is not a legal document. Boundaries may be generalized for this map scale. Private lands within government reservations may not be shown. Obtain permission before entering private lands.