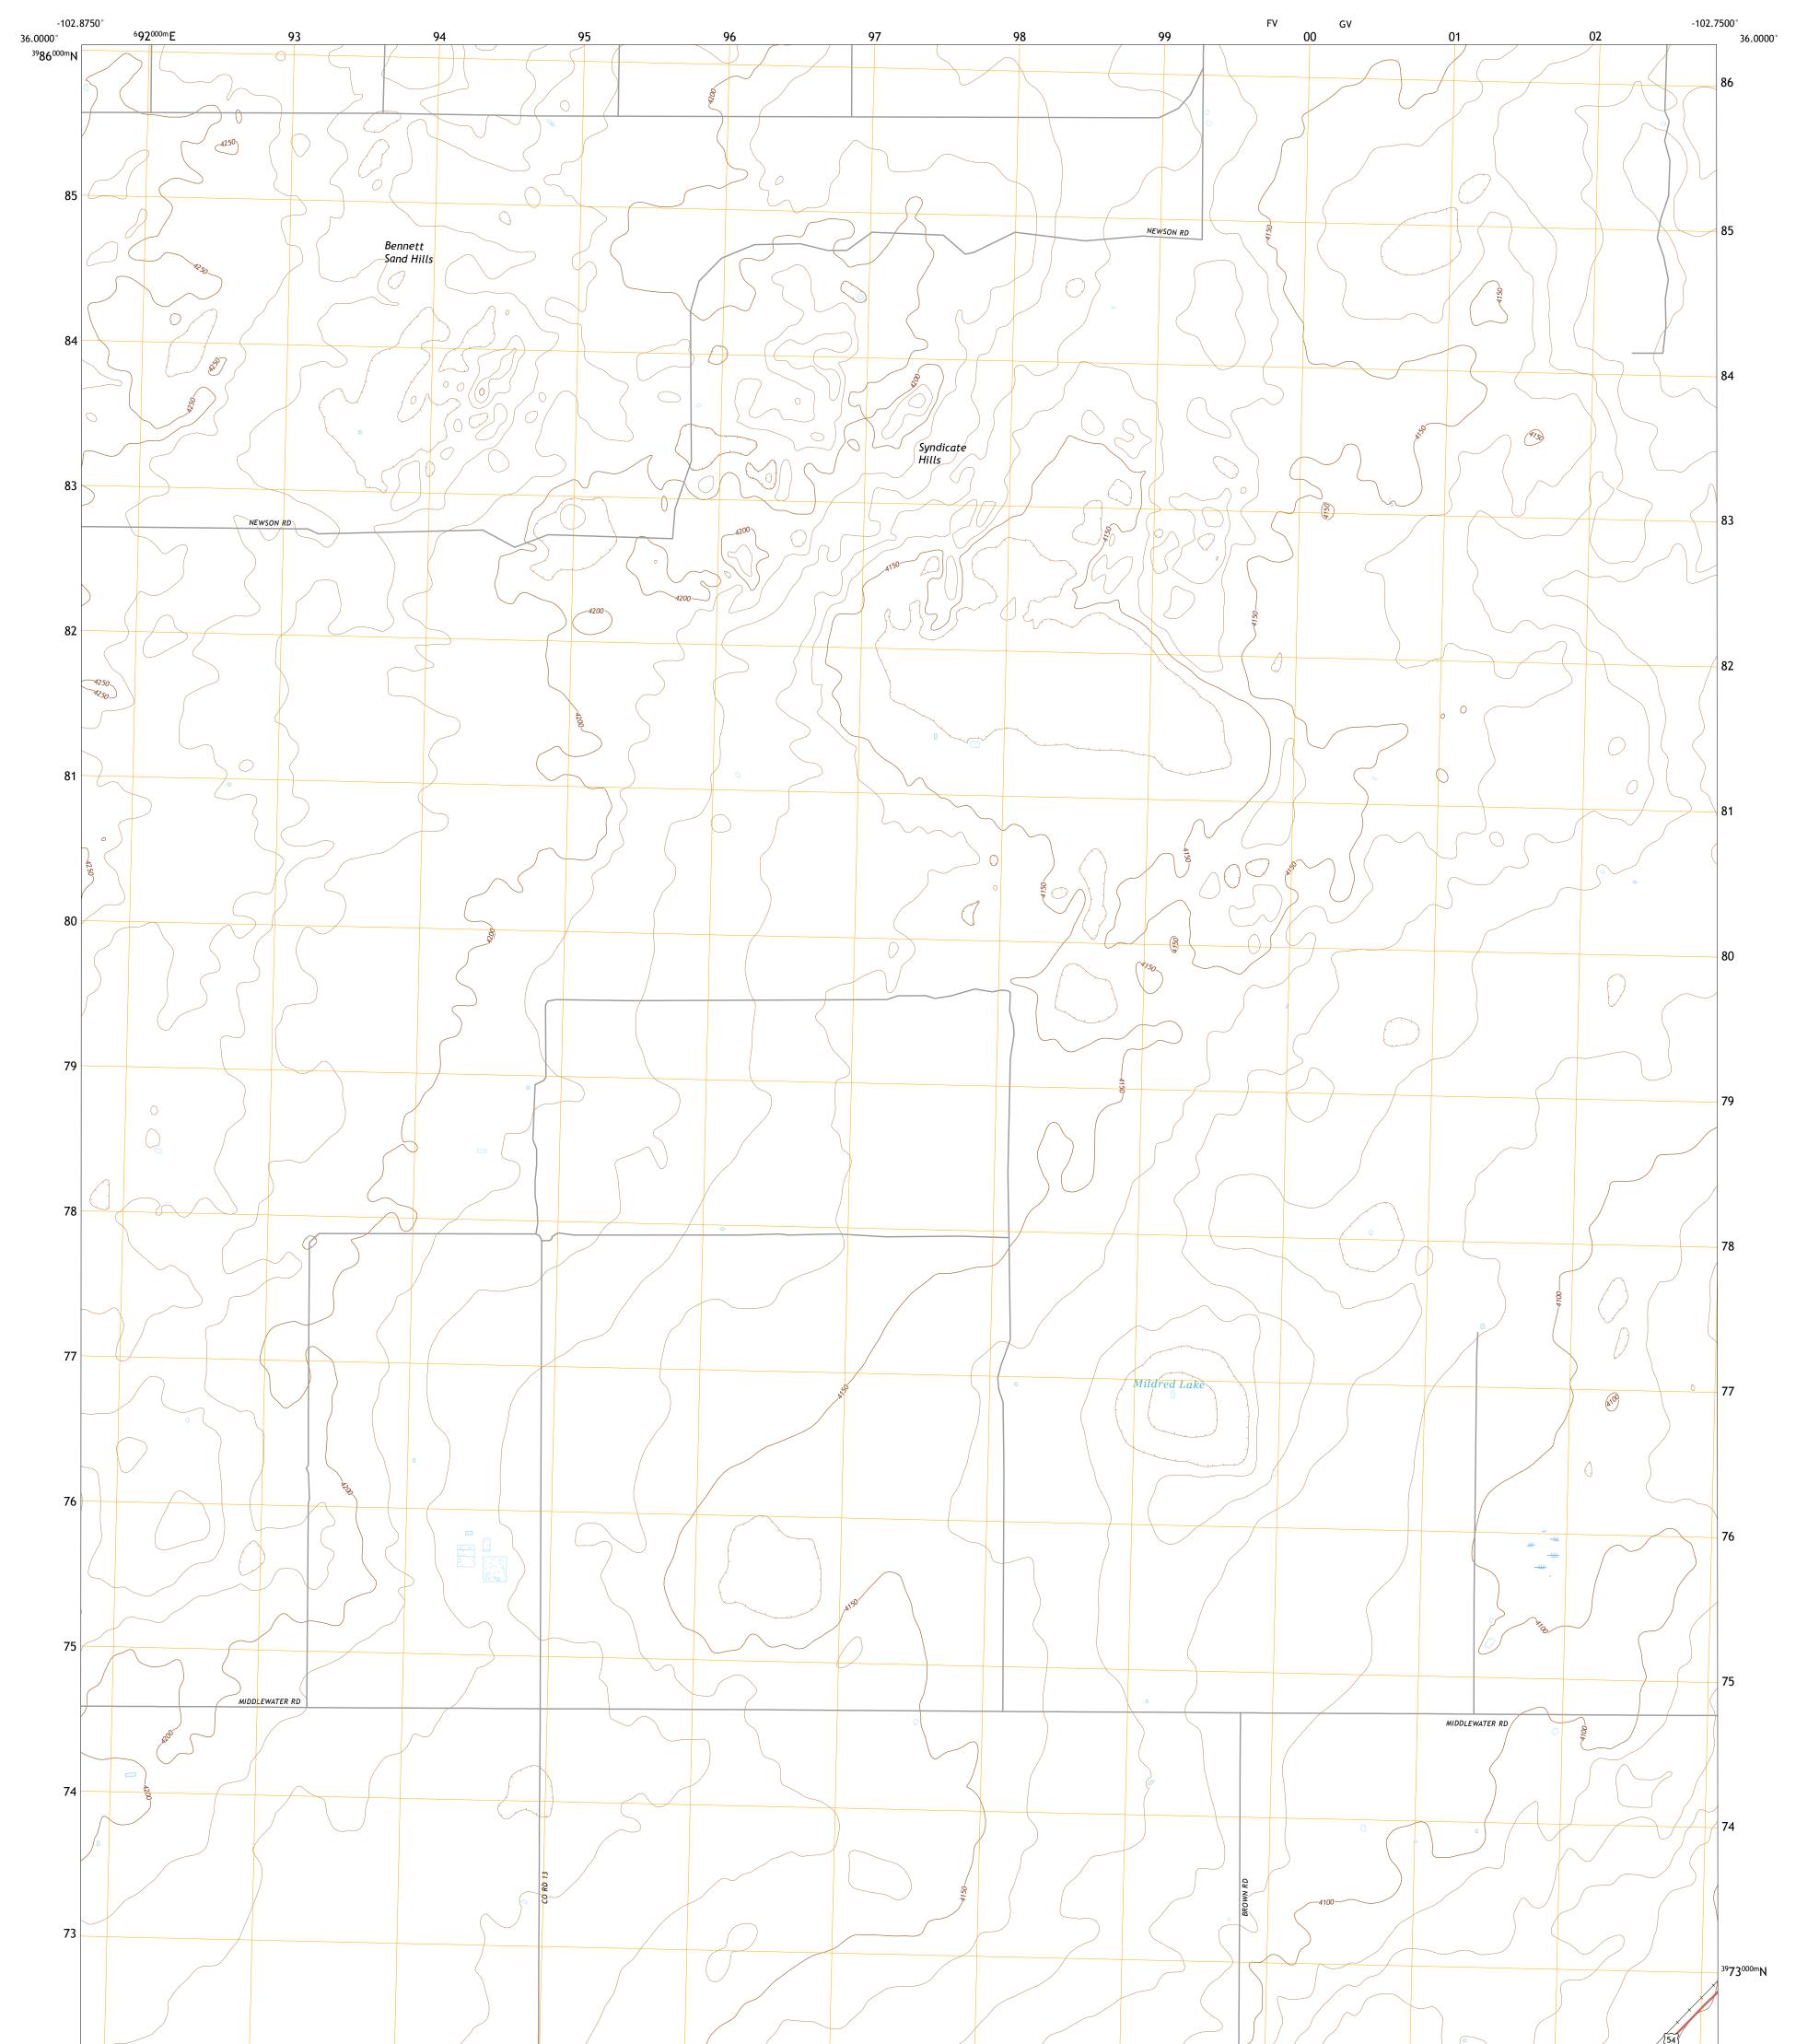

## U.S. DEPARTMENT OF THE INTERIOR U.S. GEOLOGICAL SURVEY

Produced by the United States Geological Survey North American Datum of 1983 (NAD83) World Geodetic System of 1984 (WGS84). Projection and 1 000-meter grid:Universal Transverse Mercator, Zone 13S This map is not a legal document. Boundaries may be generalized for this map scale. Private lands within government reservations may not be shown. Obtain permission before entering private lands.

.....NAIP, September 2016 - November 2016 U.S. Census Bureau, 2015 - 2018 .....GNIS, 1979 .....National Hydrography Dataset, 2004 - 2018 .....National Elevation Dataset, 2002 .....Aultiple sources; see metadata file 2016 - 2017 Imagery.... Roads..... Names..... Hydrography..... Contours.... Boundaries..... Wetlands... ..FWS National Wetlands Inventory 2003 - 2005