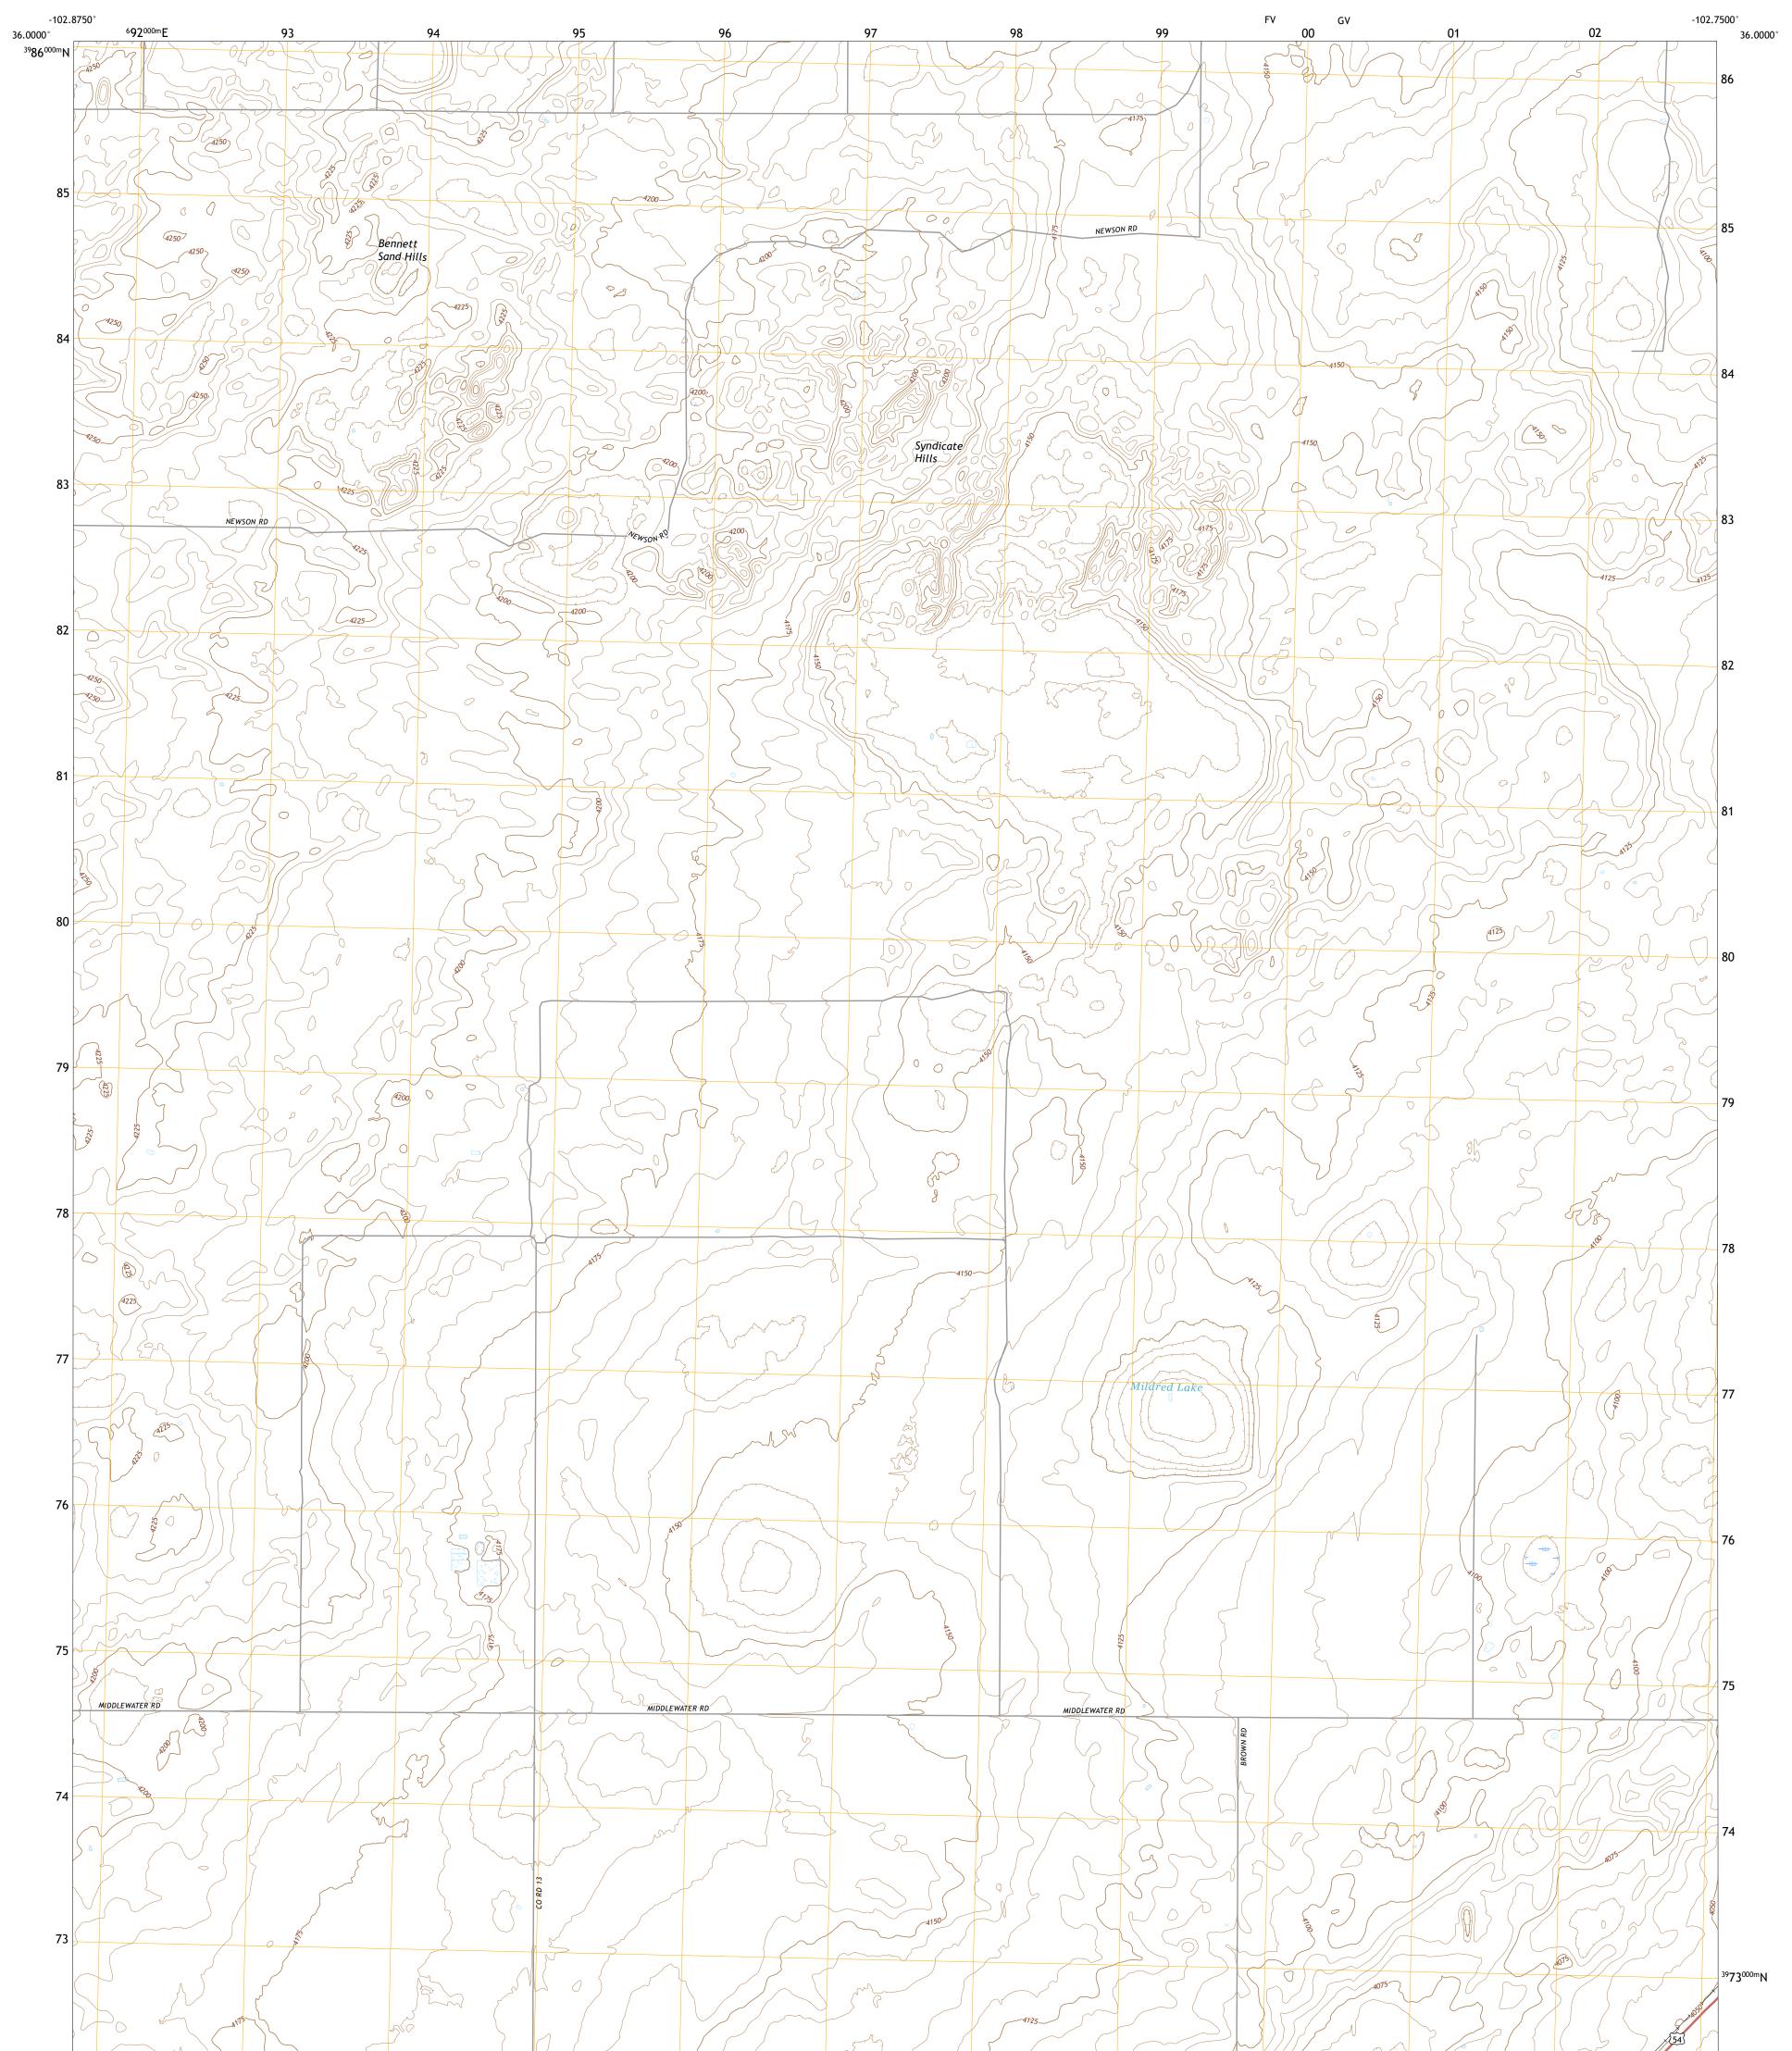

## SYNDICATE HILLS QUADRANGLE TEXAS - HARTLEY COUNTY 7.5-MINUTE SERIES

Produced by the United States Geological Survey North American Datum of 1983 (NAD83) World Geodetic System of 1984 (WGS84). Projection and 1 000-meter grid:Universal Transverse Mercator, Zone 13S This map is not a legal document. Boundaries may be generalized for this map scale. Private lands within government reservations may not be shown. Obtain permission before entering private lands.