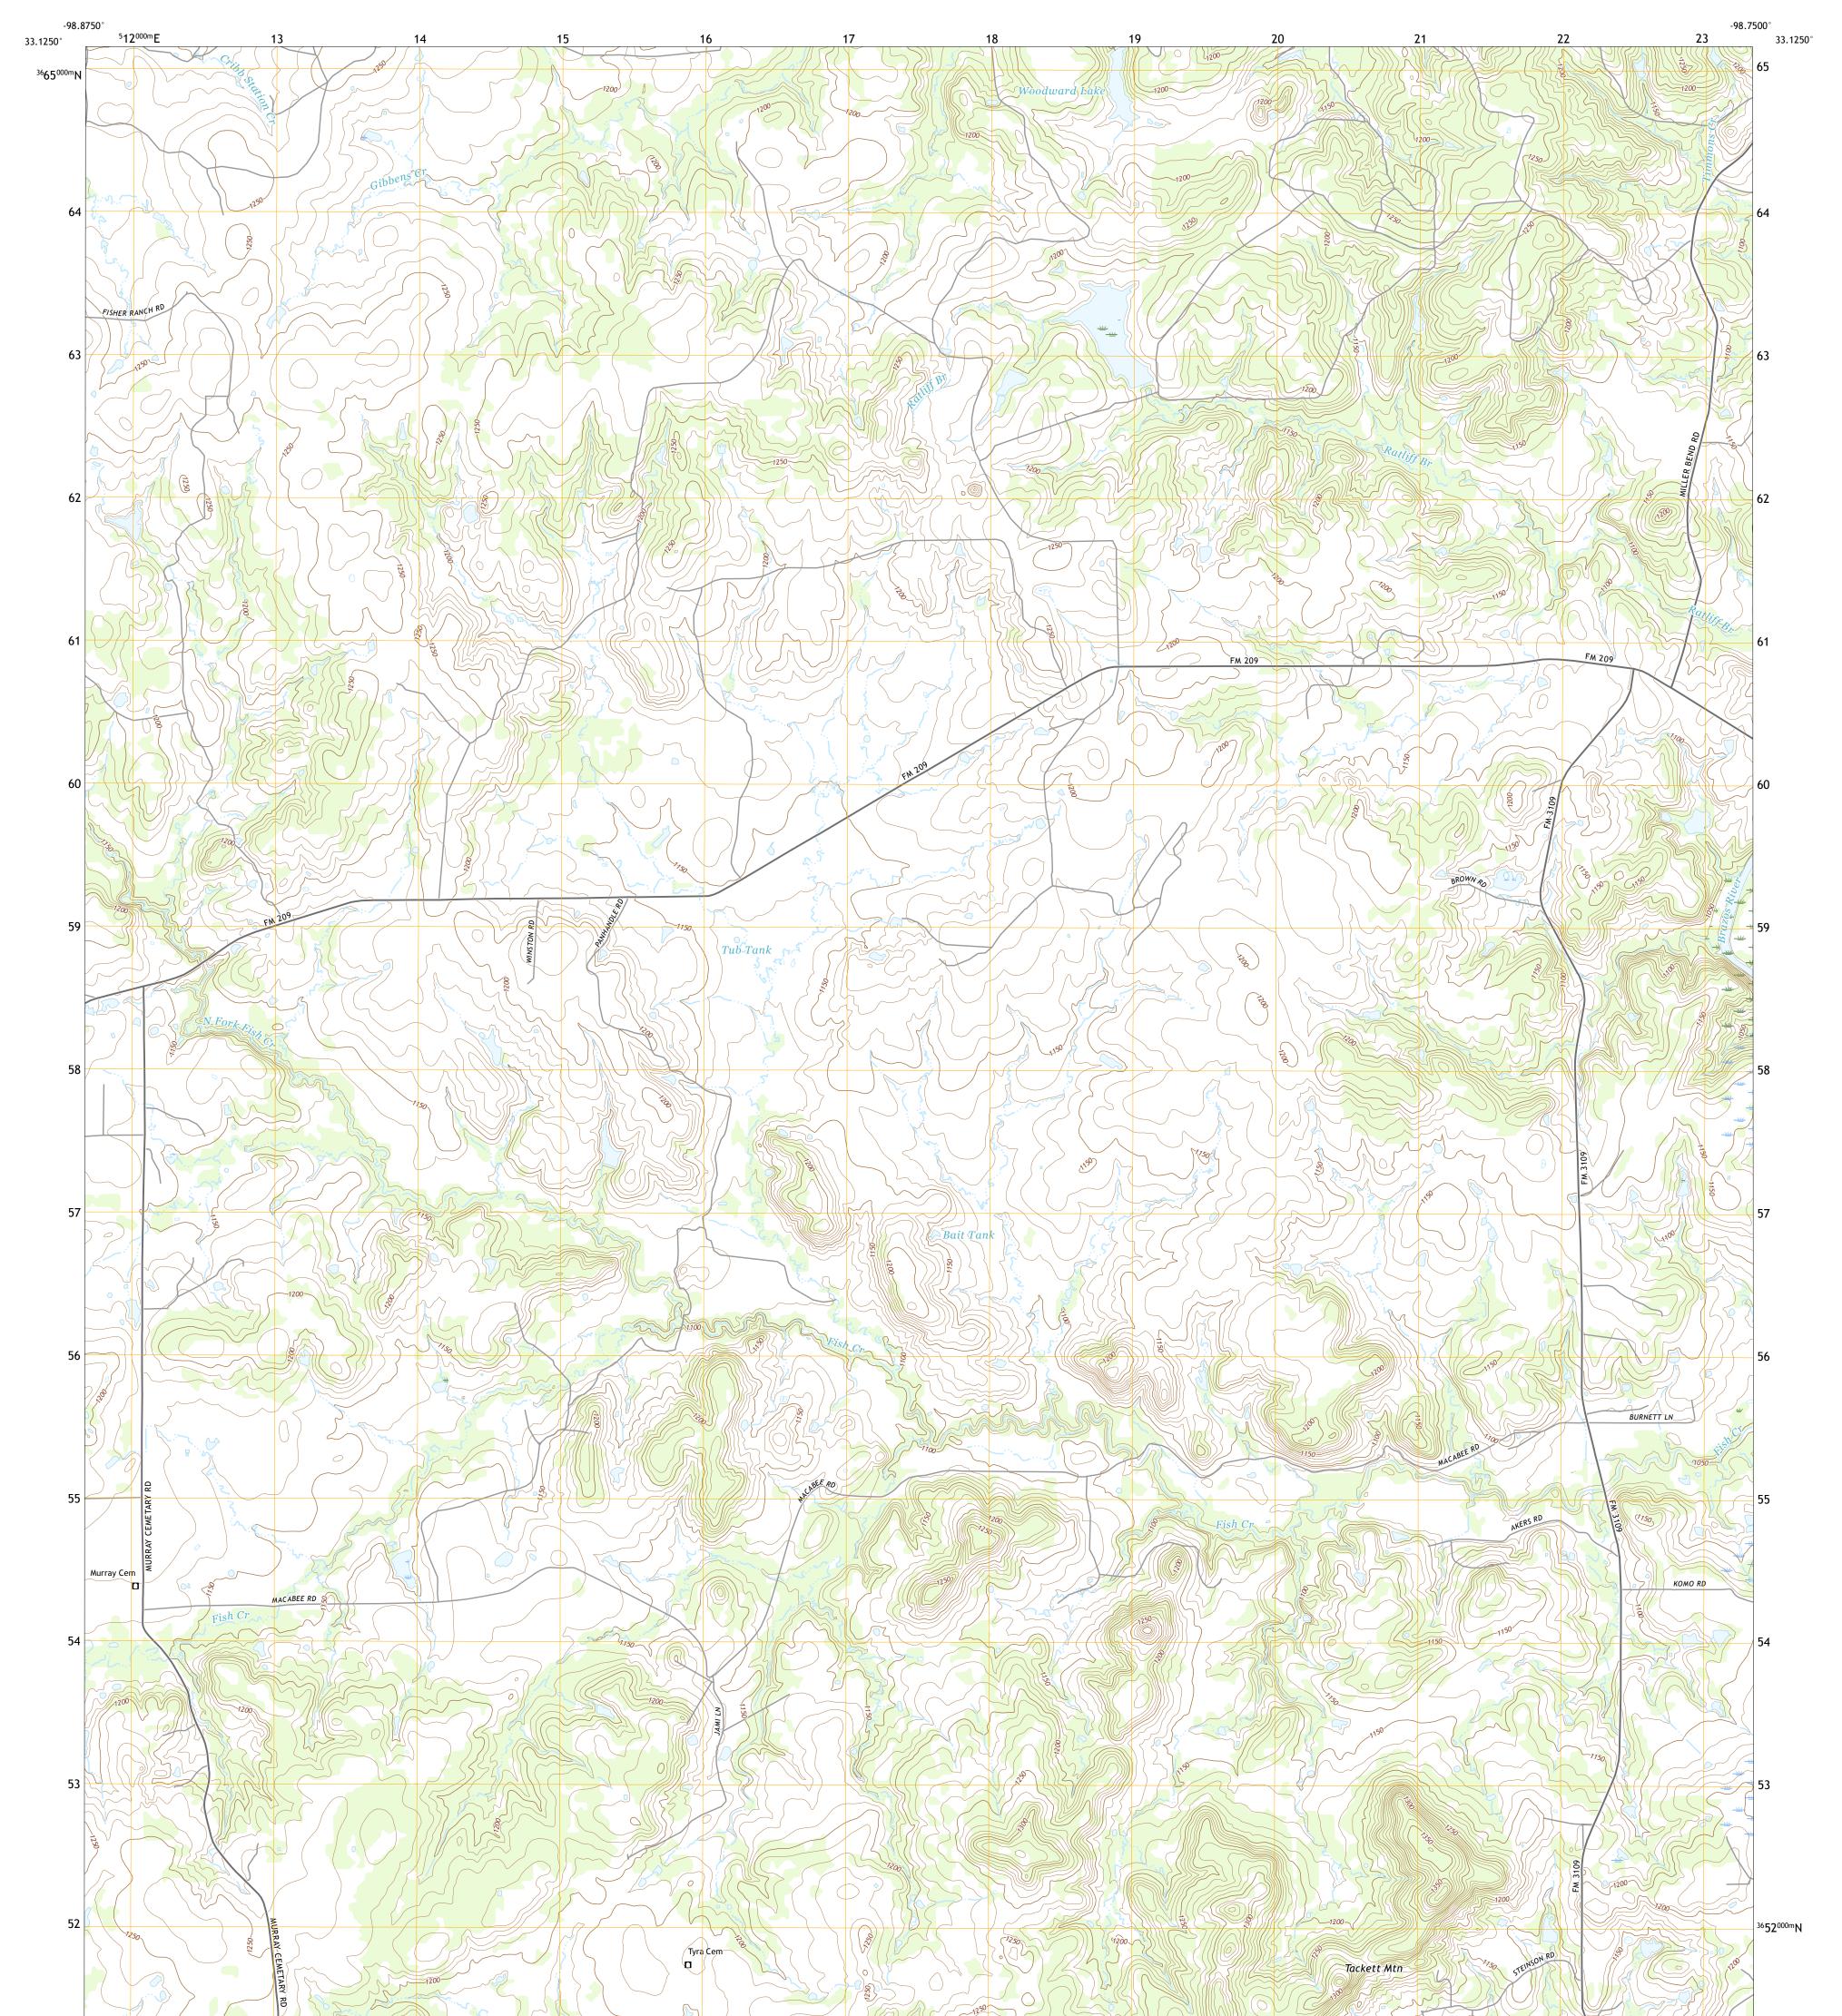

## U.S. DEPARTMENT OF THE INTERIOR U.S. GEOLOGICAL SURVEY

TACKETT MOUNTAIN QUADRANGLE TEXAS - YOUNG COUNTY 7.5-MINUTE SERIES

**Produced by the United States Geological Survey** North American Datum of 1983 (NAD83) World Geodetic System of 1984 (WGS84). Projection and 1 000-meter grid:Universal Transverse Mercator, Zone 14S This map is not a legal document. Boundaries may be generalized for this map scale. Private lands within government reservations may not be shown. Obtain permission before entering private lands.