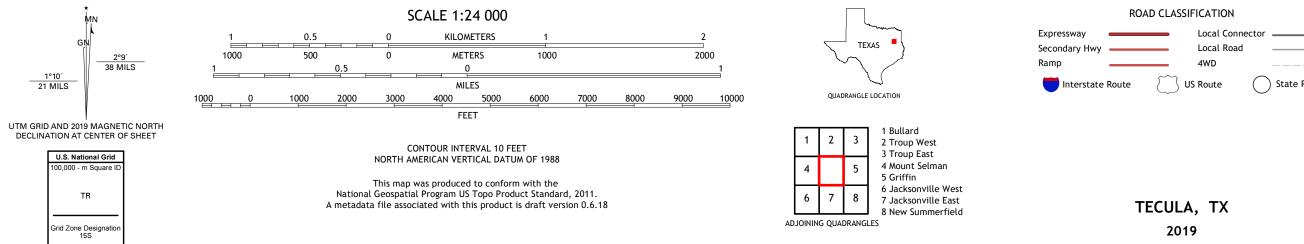

## U.S. DEPARTMENT OF THE INTERIOR U.S. GEOLOGICAL SURVEY

TECULA QUADRANGLE TEXAS - CHEROKEE COUNTY 7.5-MINUTE SERIES

Produced by the United States Geological Survey North American Datum of 1983 (NAD83) World Geodetic System of 1984 (WGS84). Projection and 1 000-meter grid:Universal Transverse Mercator, Zone 15S\15R This map is not a legal document. Boundaries may be generalized for this map scale. Private lands within government reservations may not be shown. Obtain permission before entering private lands.

NSN. 7643016398542 NGA REF NO. US GS X 24 K 4 4 4 4

\_\_\_\_

State Route