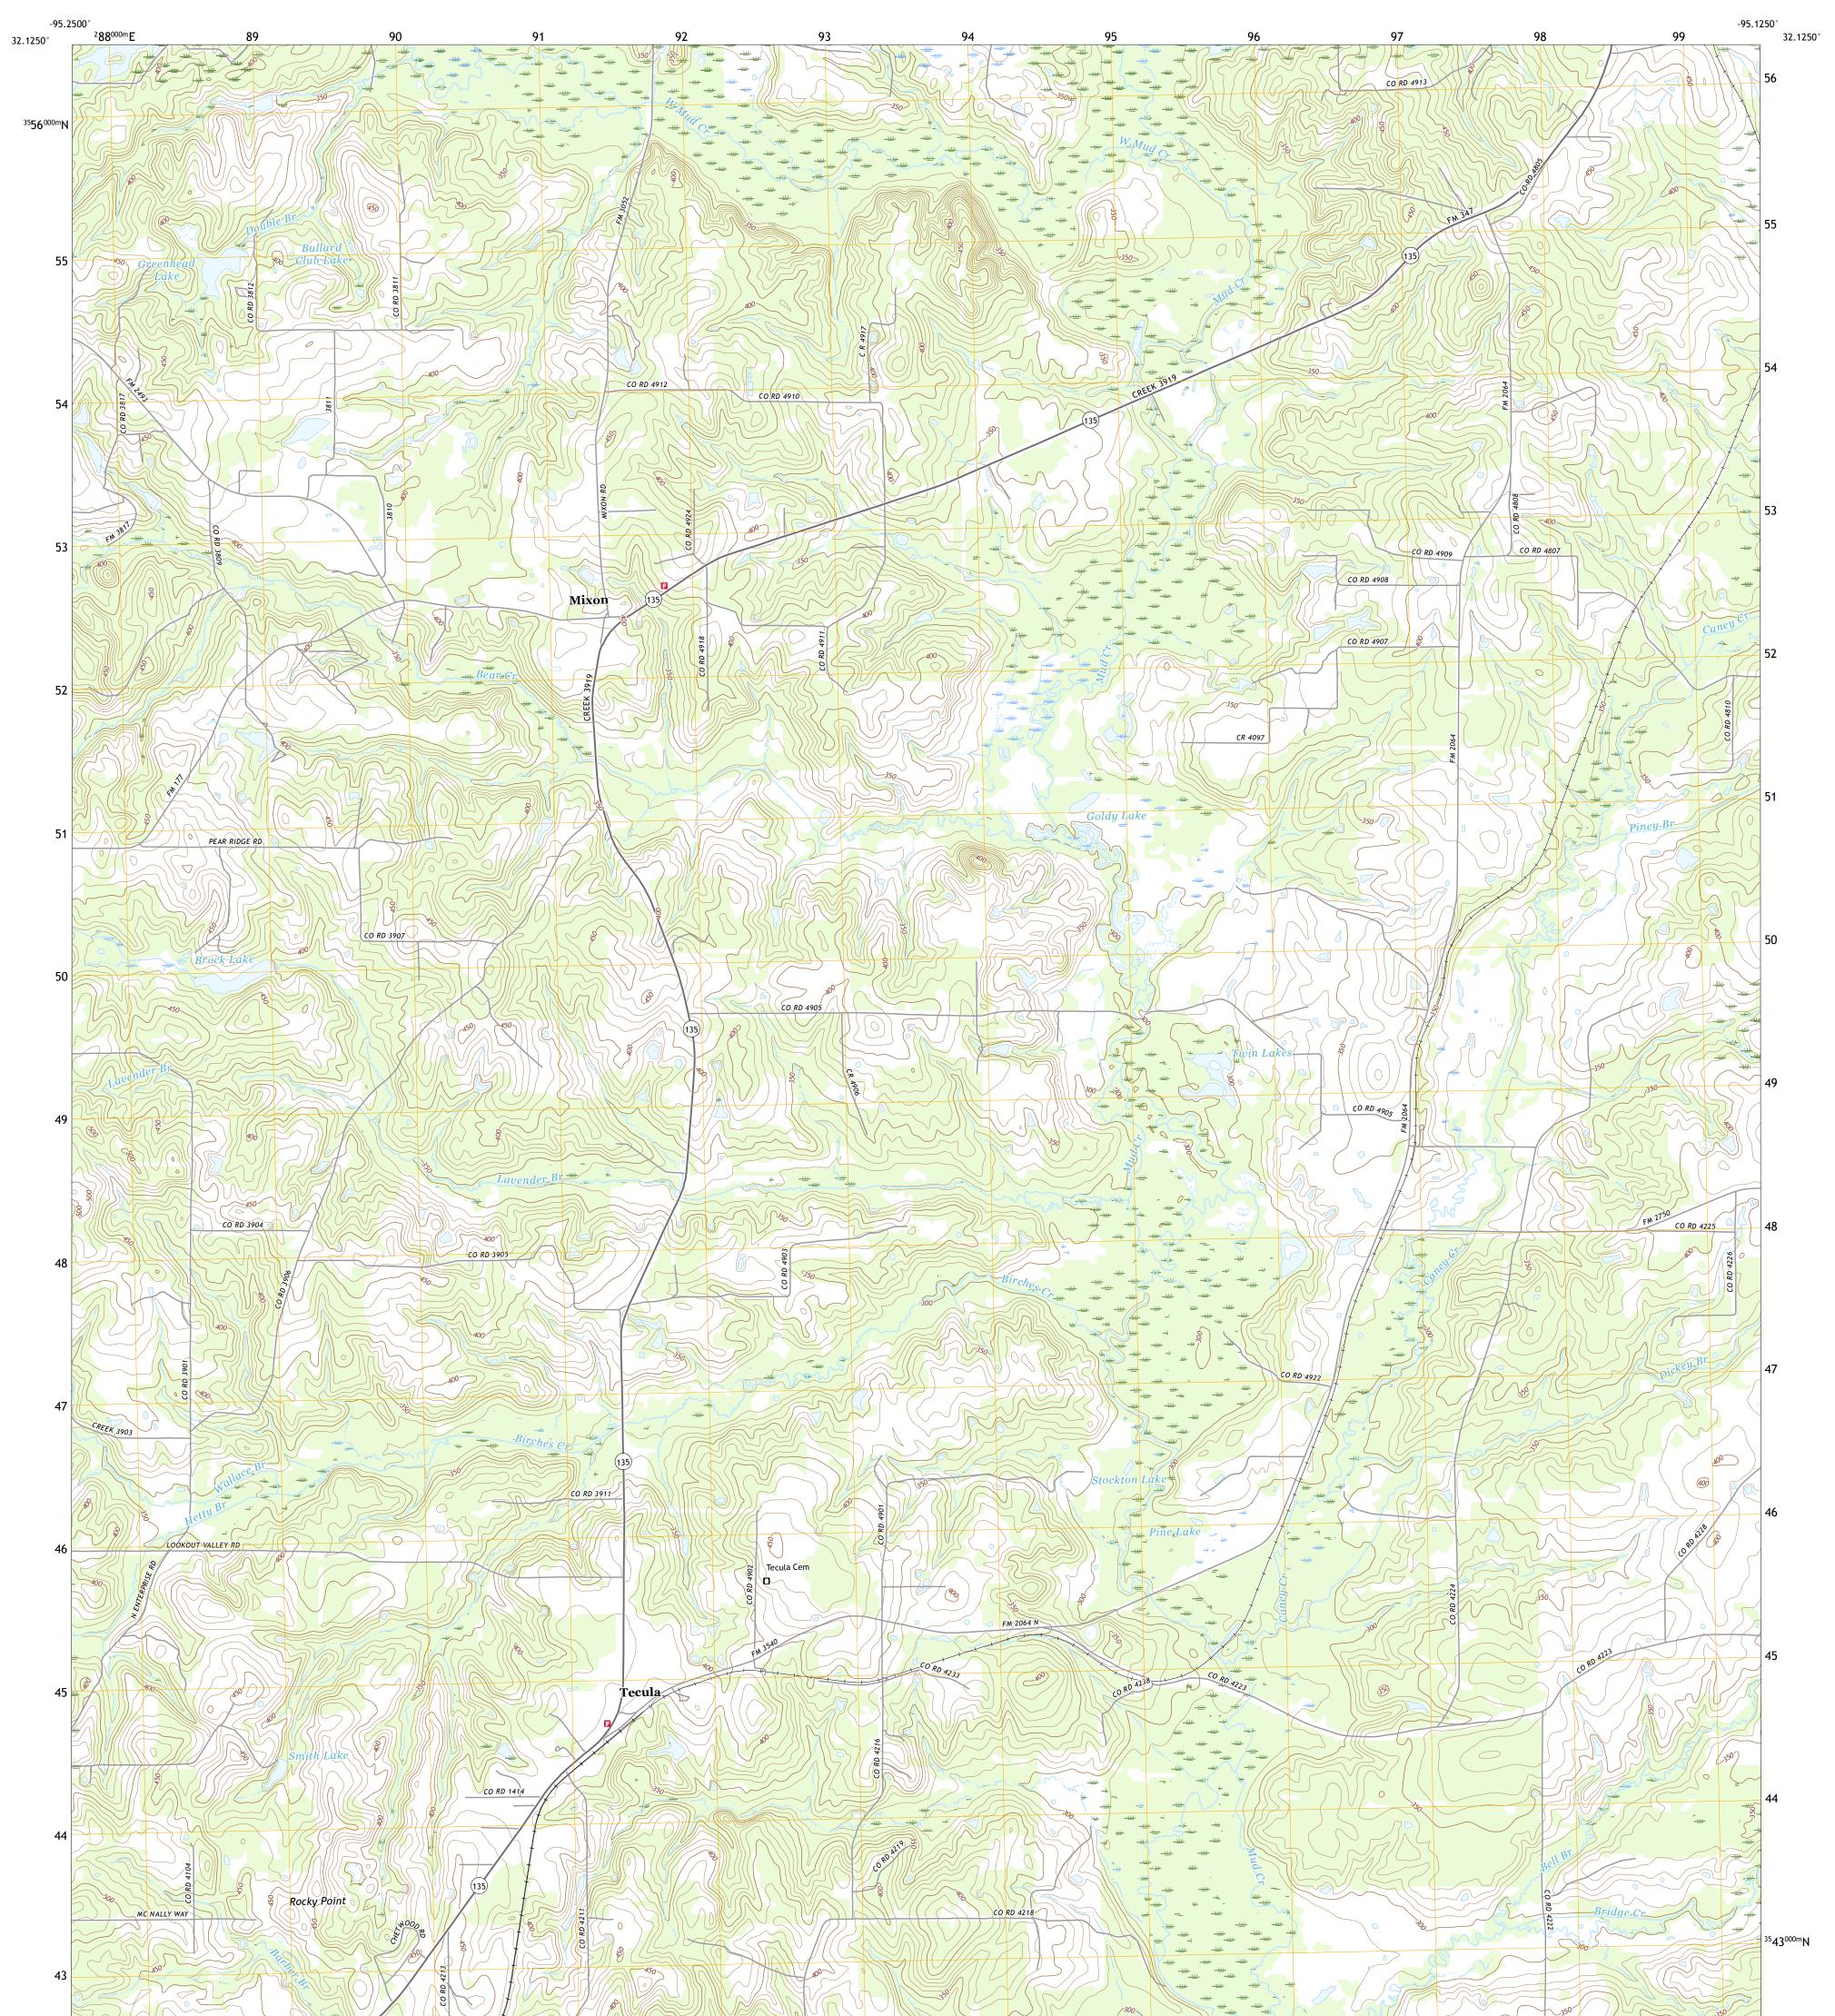

## U.S. DEPARTMENT OF THE INTERIOR U.S. GEOLOGICAL SURVEY

TECULA QUADRANGLE TEXAS - CHEROKEE COUNTY 7.5-MINUTE SERIES

Produced by the United States Geological Survey North American Datum of 1983 (NAD83) World Geodetic System of 1984 (WGS84). Projection and 1 000-meter grid:Universal Transverse Mercator, Zone 15S\15R This map is not a legal document. Boundaries may be generalized for this map scale. Private lands within government reservations may not be shown. Obtain permission before entering private lands.