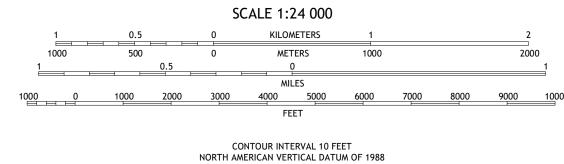

1°17′ 23 MILS

Grid Zone Designation

Produced by the United States Geological Survey

This map is not a legal document. Boundaries may be generalized for this map scale. Private lands within government reservations may not be shown. Obtain permission before

North American Datum of 1983 (NAD83) World Geodetic System of 1984 (WGS84). Projection and 1 000-meter grid:Universal Transverse Mercator, Zone 14R

entering private lands.

Hydrography.....

Imagery.... Roads..... Names.....

Boundaries...



This map was produced to conform with the National Geospatial Program US Topo Product Standard.



Secondary Hwy -

Interstate Route

Ramp

ROAD CLASSIFICATION

US Route

Local Road

State Route

4WD