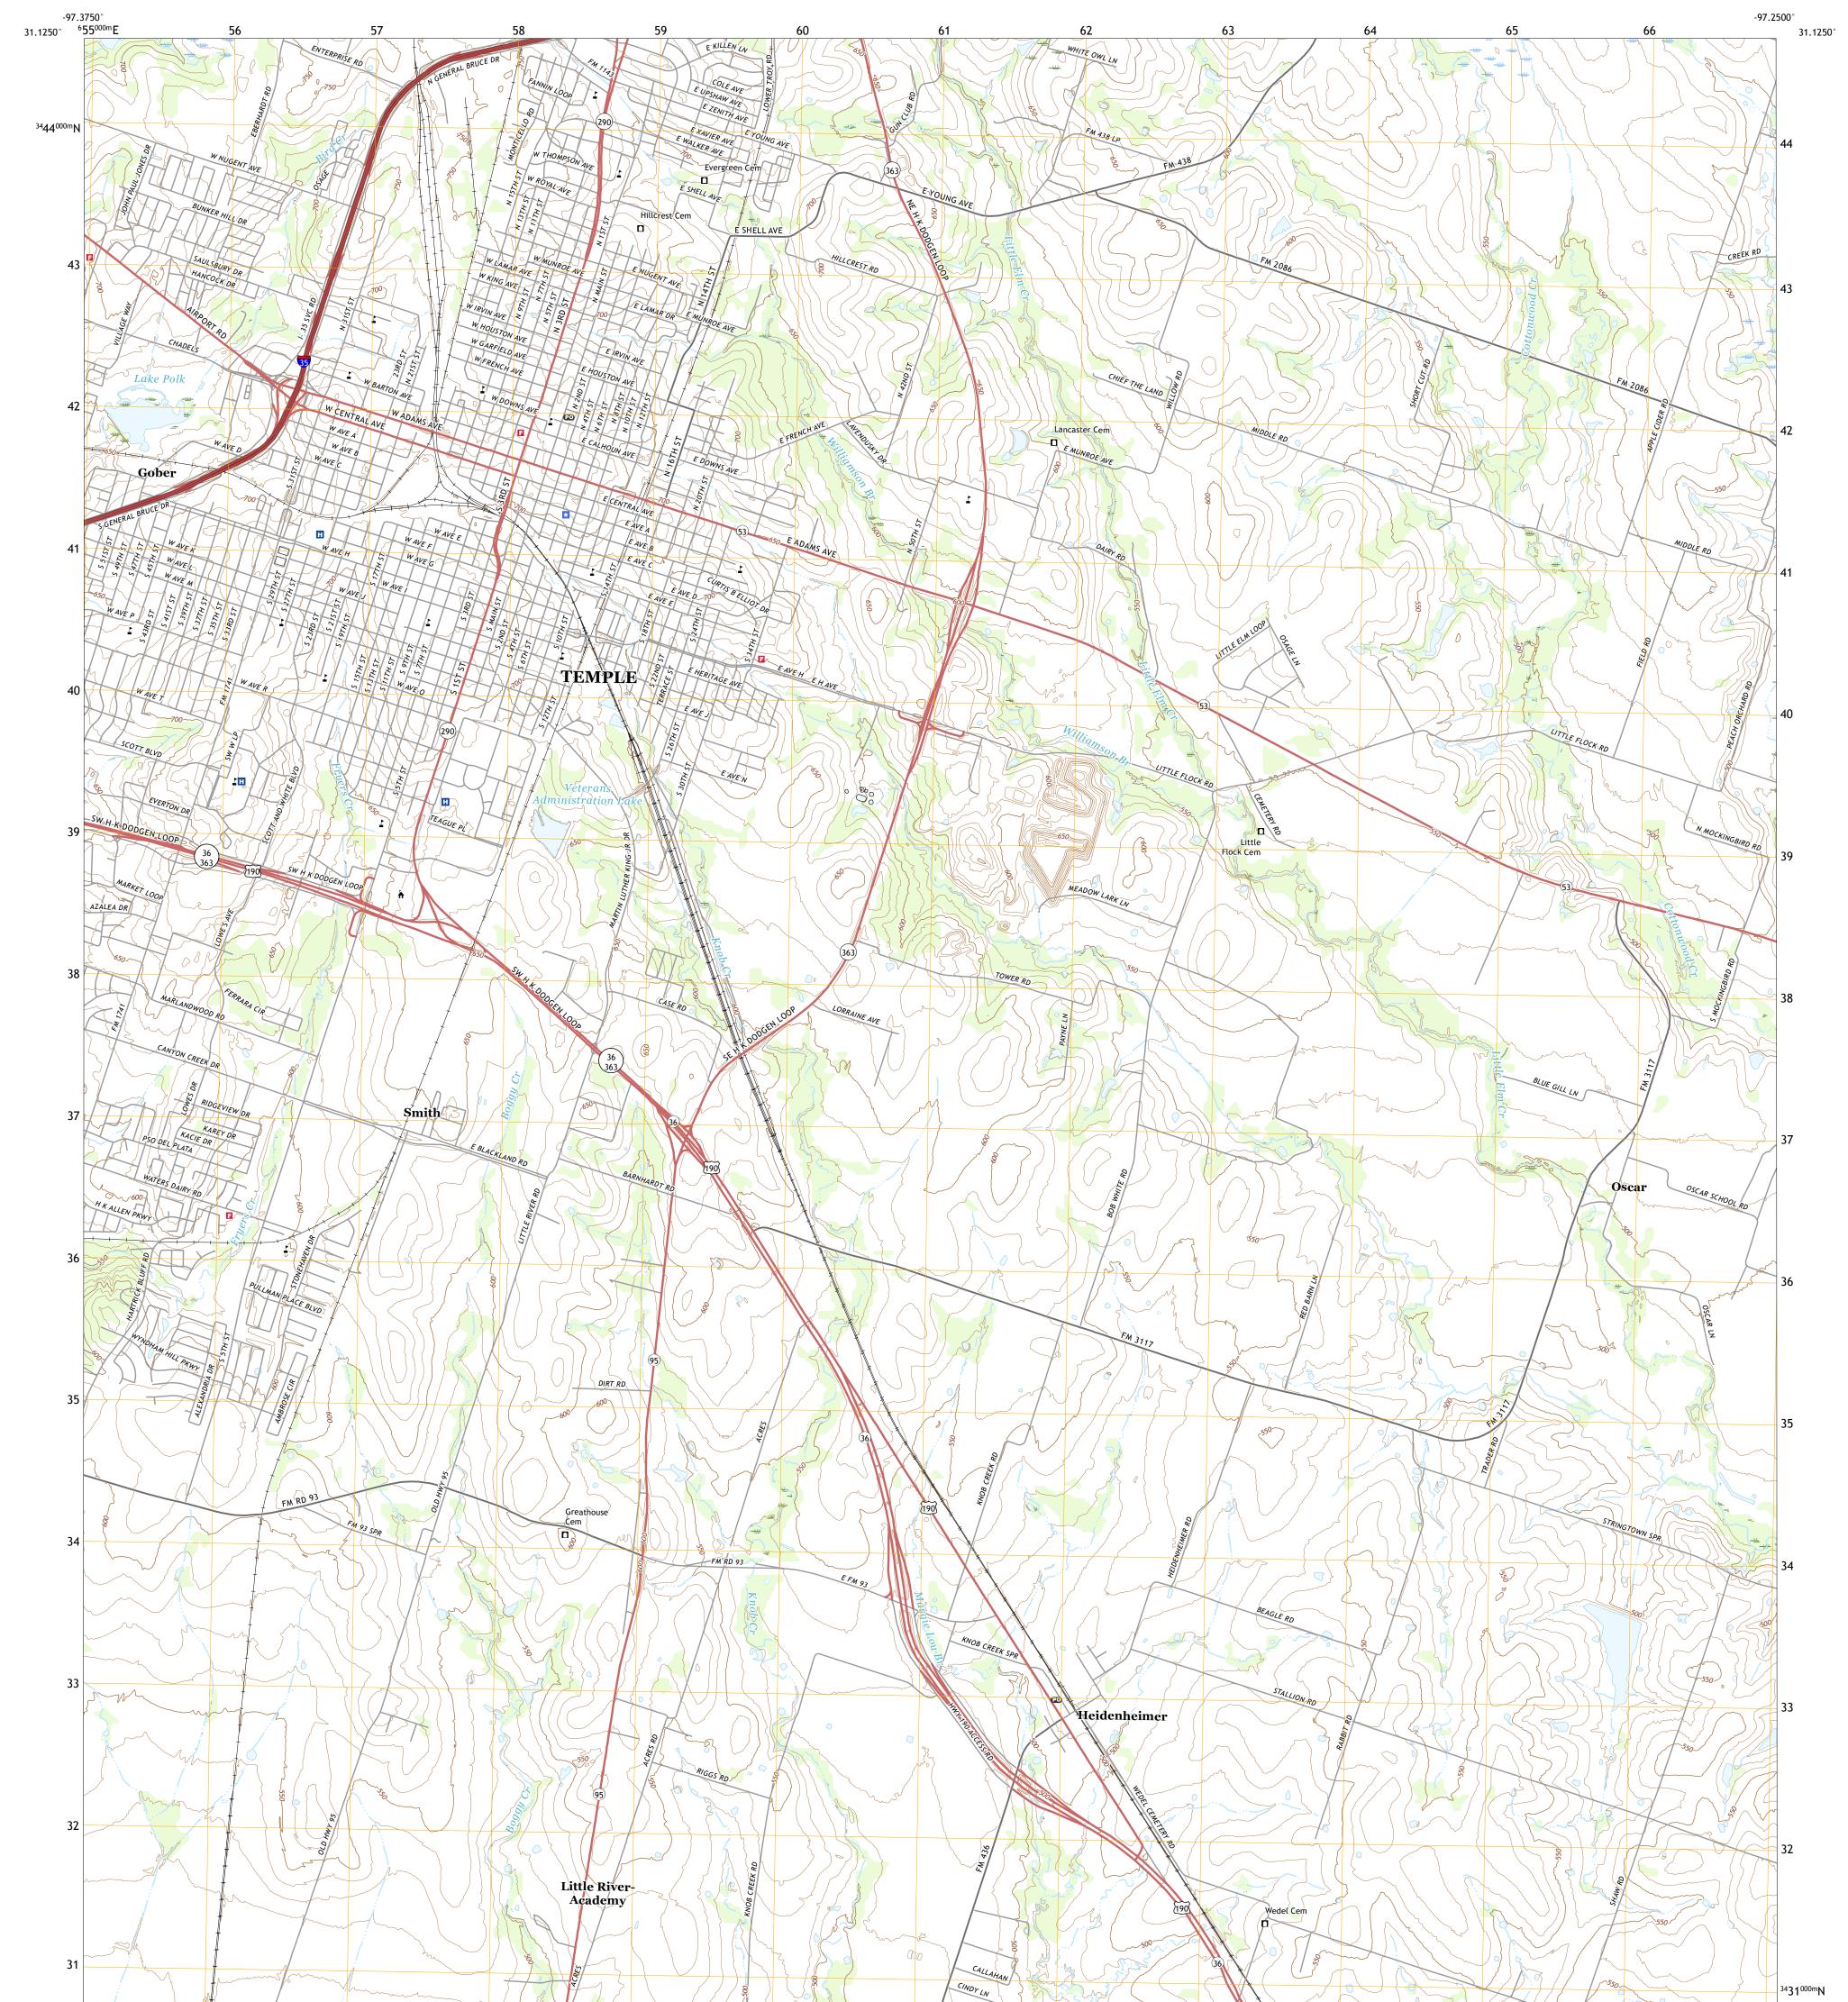

## U.S. DEPARTMENT OF THE INTERIOR U.S. GEOLOGICAL SURVEY

Produced by the United States Geological Survey North American Datum of 1983 (NAD83) World Geodetic System of 1984 (WGS84). Projection and 1 000-meter grid:Universal Transverse Mercator, Zone 14R This map is not a legal document. Boundaries may be generalized for this map scale. Private lands within government reservations may not be shown. Obtain permission before entering private lands.