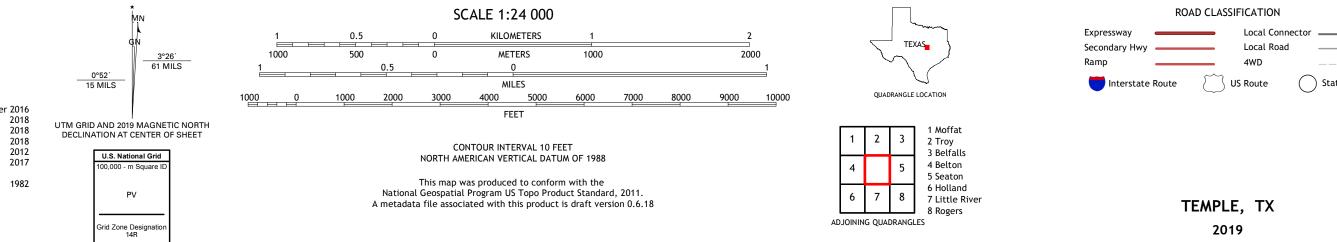

can Datum of 1983 (NAD83) World Geodetic System of 1984 (WGS84). Projection and 1 000-meter grid:Universal Transverse Mercator, Zone 14R This map is not a legal document. Boundaries may be generalized for this map scale. Private lands within government reservations may not be shown. Obtain permission before entering private lands.

......NAIP, September 2016 - November 2016 U.S. Census Bureau, 2015 - 2018 ......GNIS, 1979 - 2018 ational Hydrography Dataset, 2002 - 2018 .....National Elevation Dataset, 2012 es; see metadata file 2016 - 2017 Imagery... Roads..... Names..... .....National Hydrography Dataset, 2002 -.....National Elevation Dataset, ....Multiple sources; see metadata file 2016 -Hydrography..... Contours.. Boundaries... Wetlands Inventory 1981 ..FWS National - 1982 Wetlands...



## NSN. 7643016398551 NGA REF NO. US GS X 24 K 44516

State Route