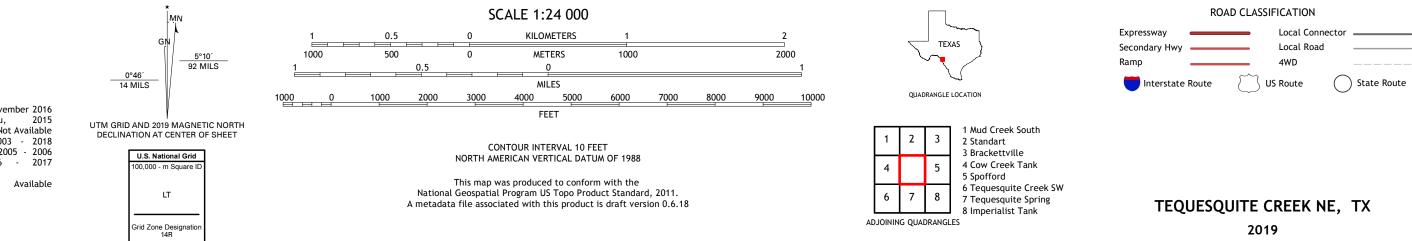

## TEQUESQUITE CREEK NE QUADRANGLE TEXAS - KINNEY COUNTY 7.5-MINUTE SERIES

Produced by the United States Geological Survey North American Datum of 1983 (NAD83) World Geodetic System of 1984 (WGS84). Projection and 1 000-meter grid:Universal Transverse Mercator, Zone 14R This map is not a legal document. Boundaries may be generalized for this map scale. Private lands within government reservations may not be shown. Obtain permission before entering private lands.

.....NAIP, August 2016 - November 2016 U.S. Census Bureau, 2015 ......GNIS, Not Available ......National Hydrography Dataset, 2003 - 2018 .....National Elevation Dataset, 2005 - 2006 .....Multiple sources; see metadata file 2016 - 2017 Imagery.... Roads..... Names..... Wetlands... ..FWS National Wetlands Inventory Not Available