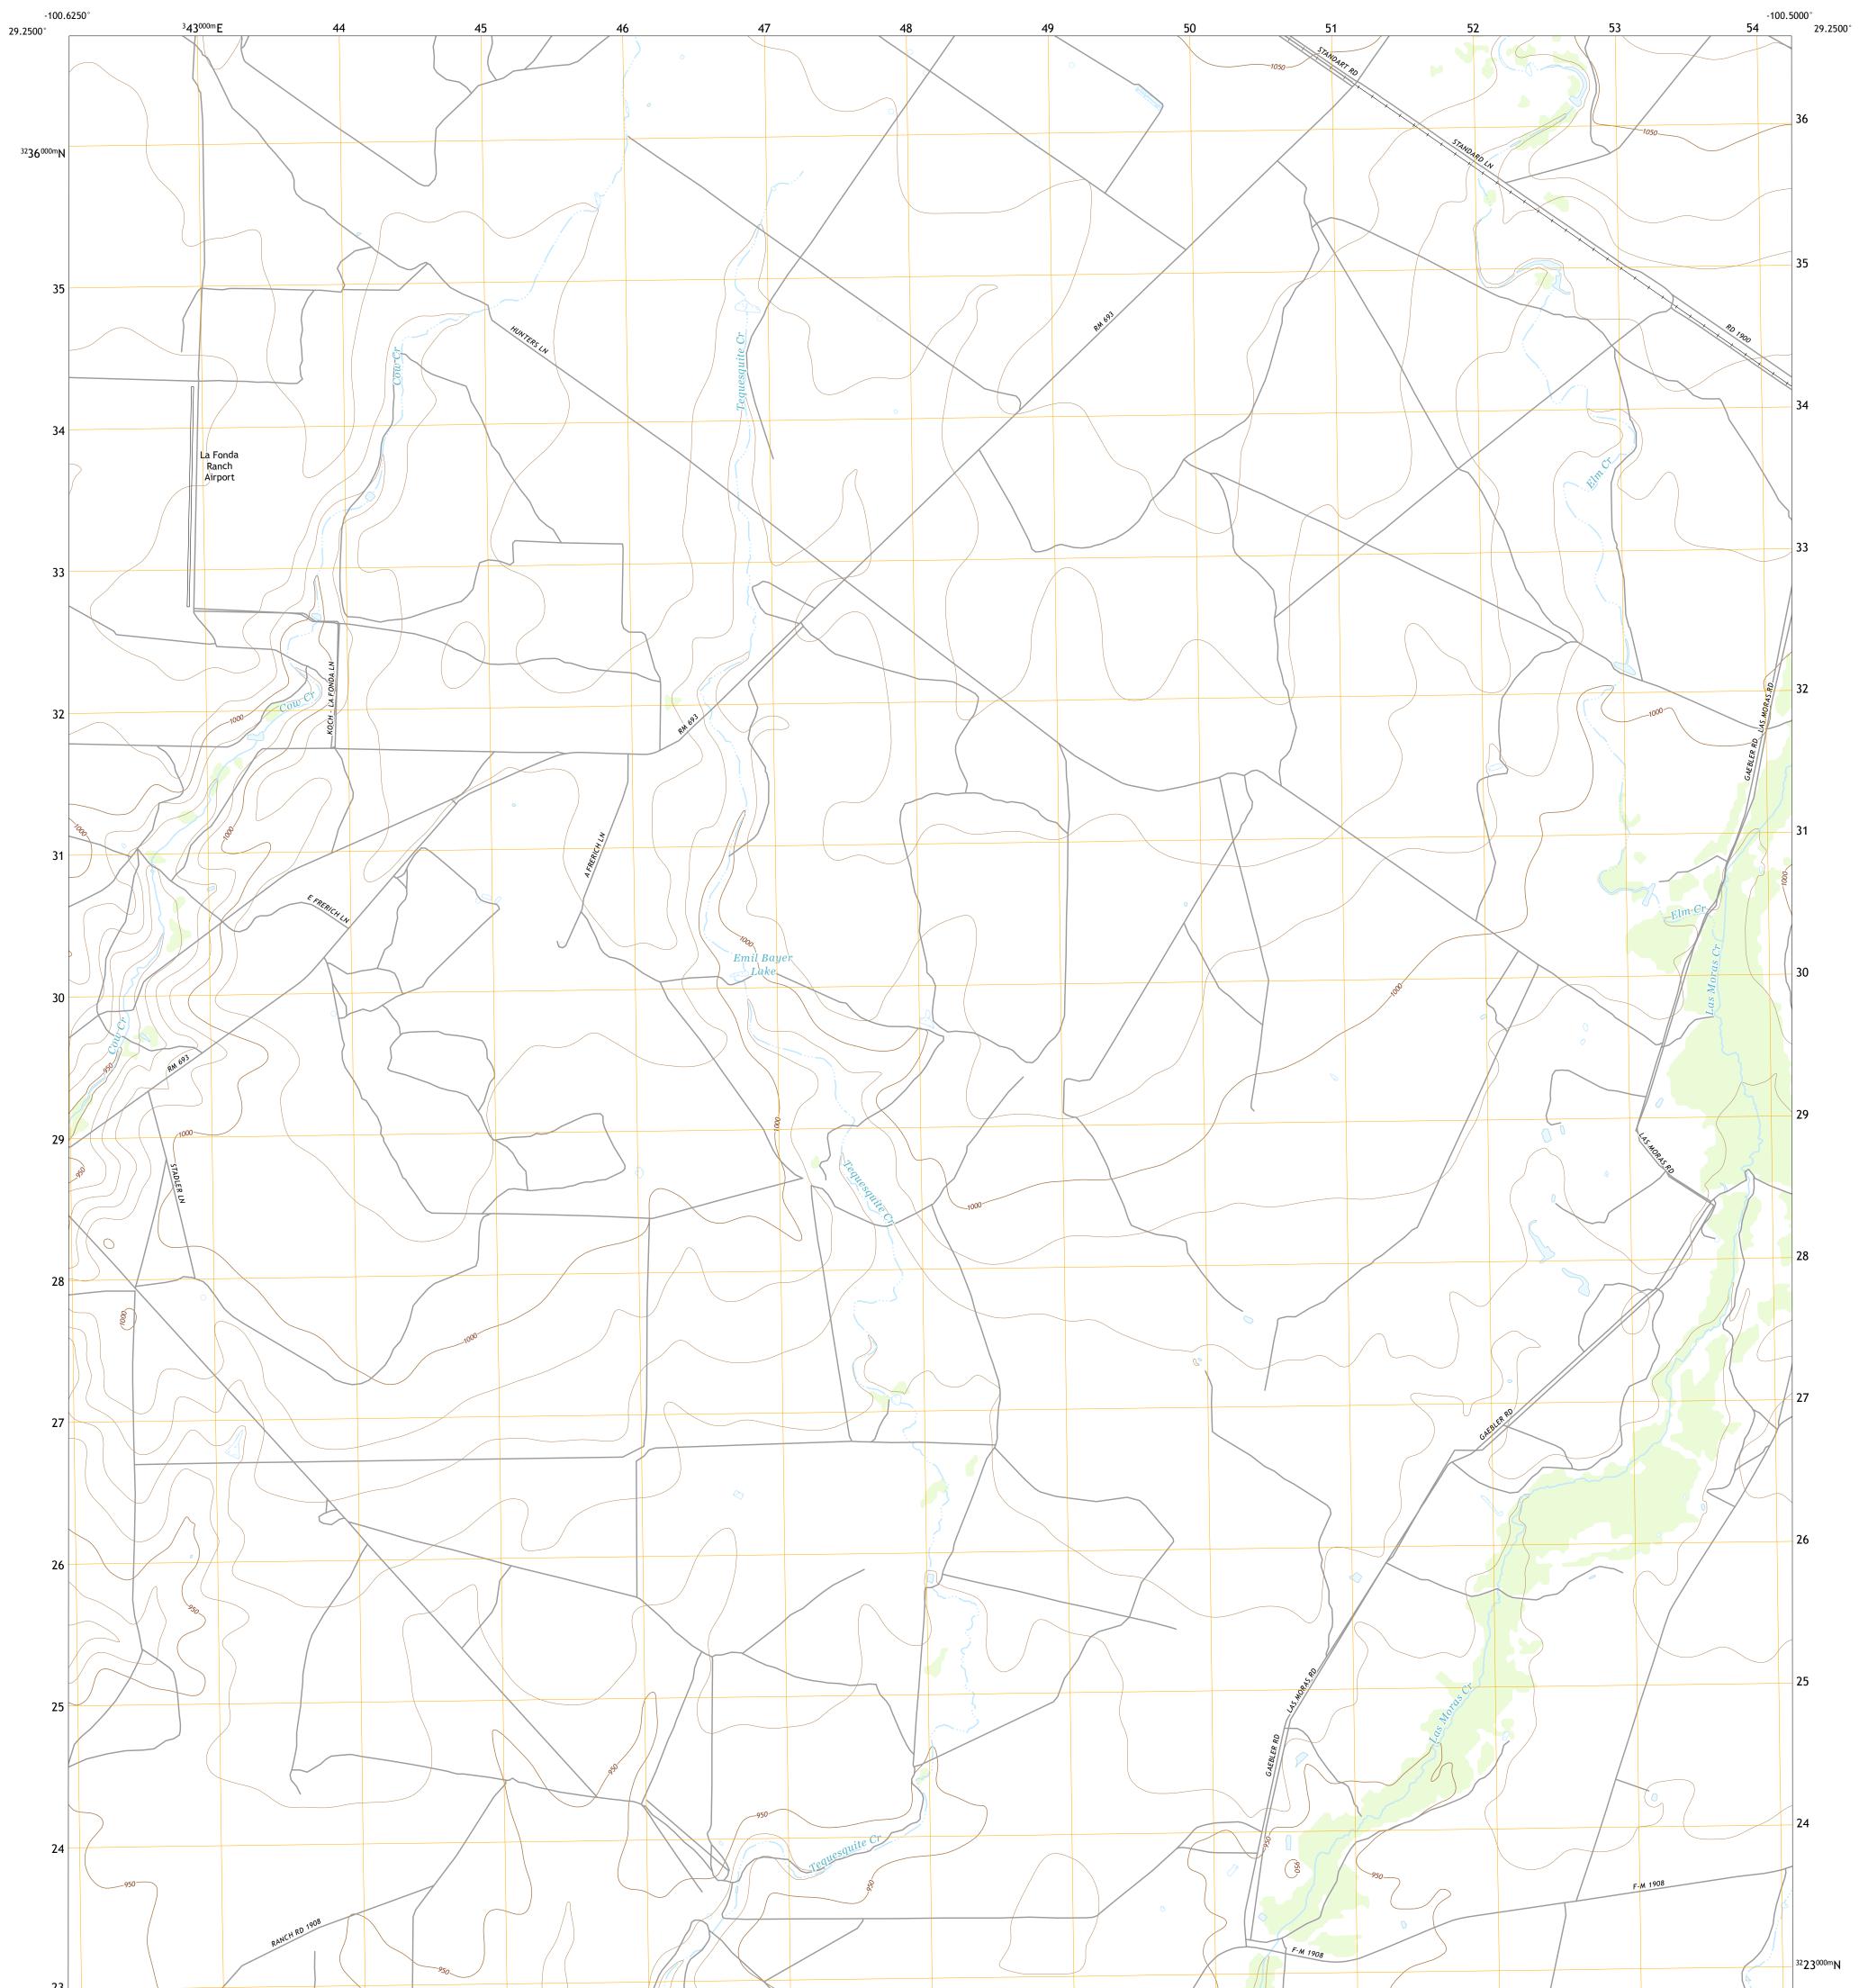

## TEQUESQUITE CREEK NE QUADRANGLE TEXAS - KINNEY COUNTY 7.5-MINUTE SERIES

Produced by the United States Geological Survey North American Datum of 1983 (NAD83) World Geodetic System of 1984 (WGS84). Projection and 1 000-meter grid:Universal Transverse Mercator, Zone 14R This map is not a legal document. Boundaries may be generalized for this map scale. Private lands within government reservations may not be shown. Obtain permission before entering private lands.