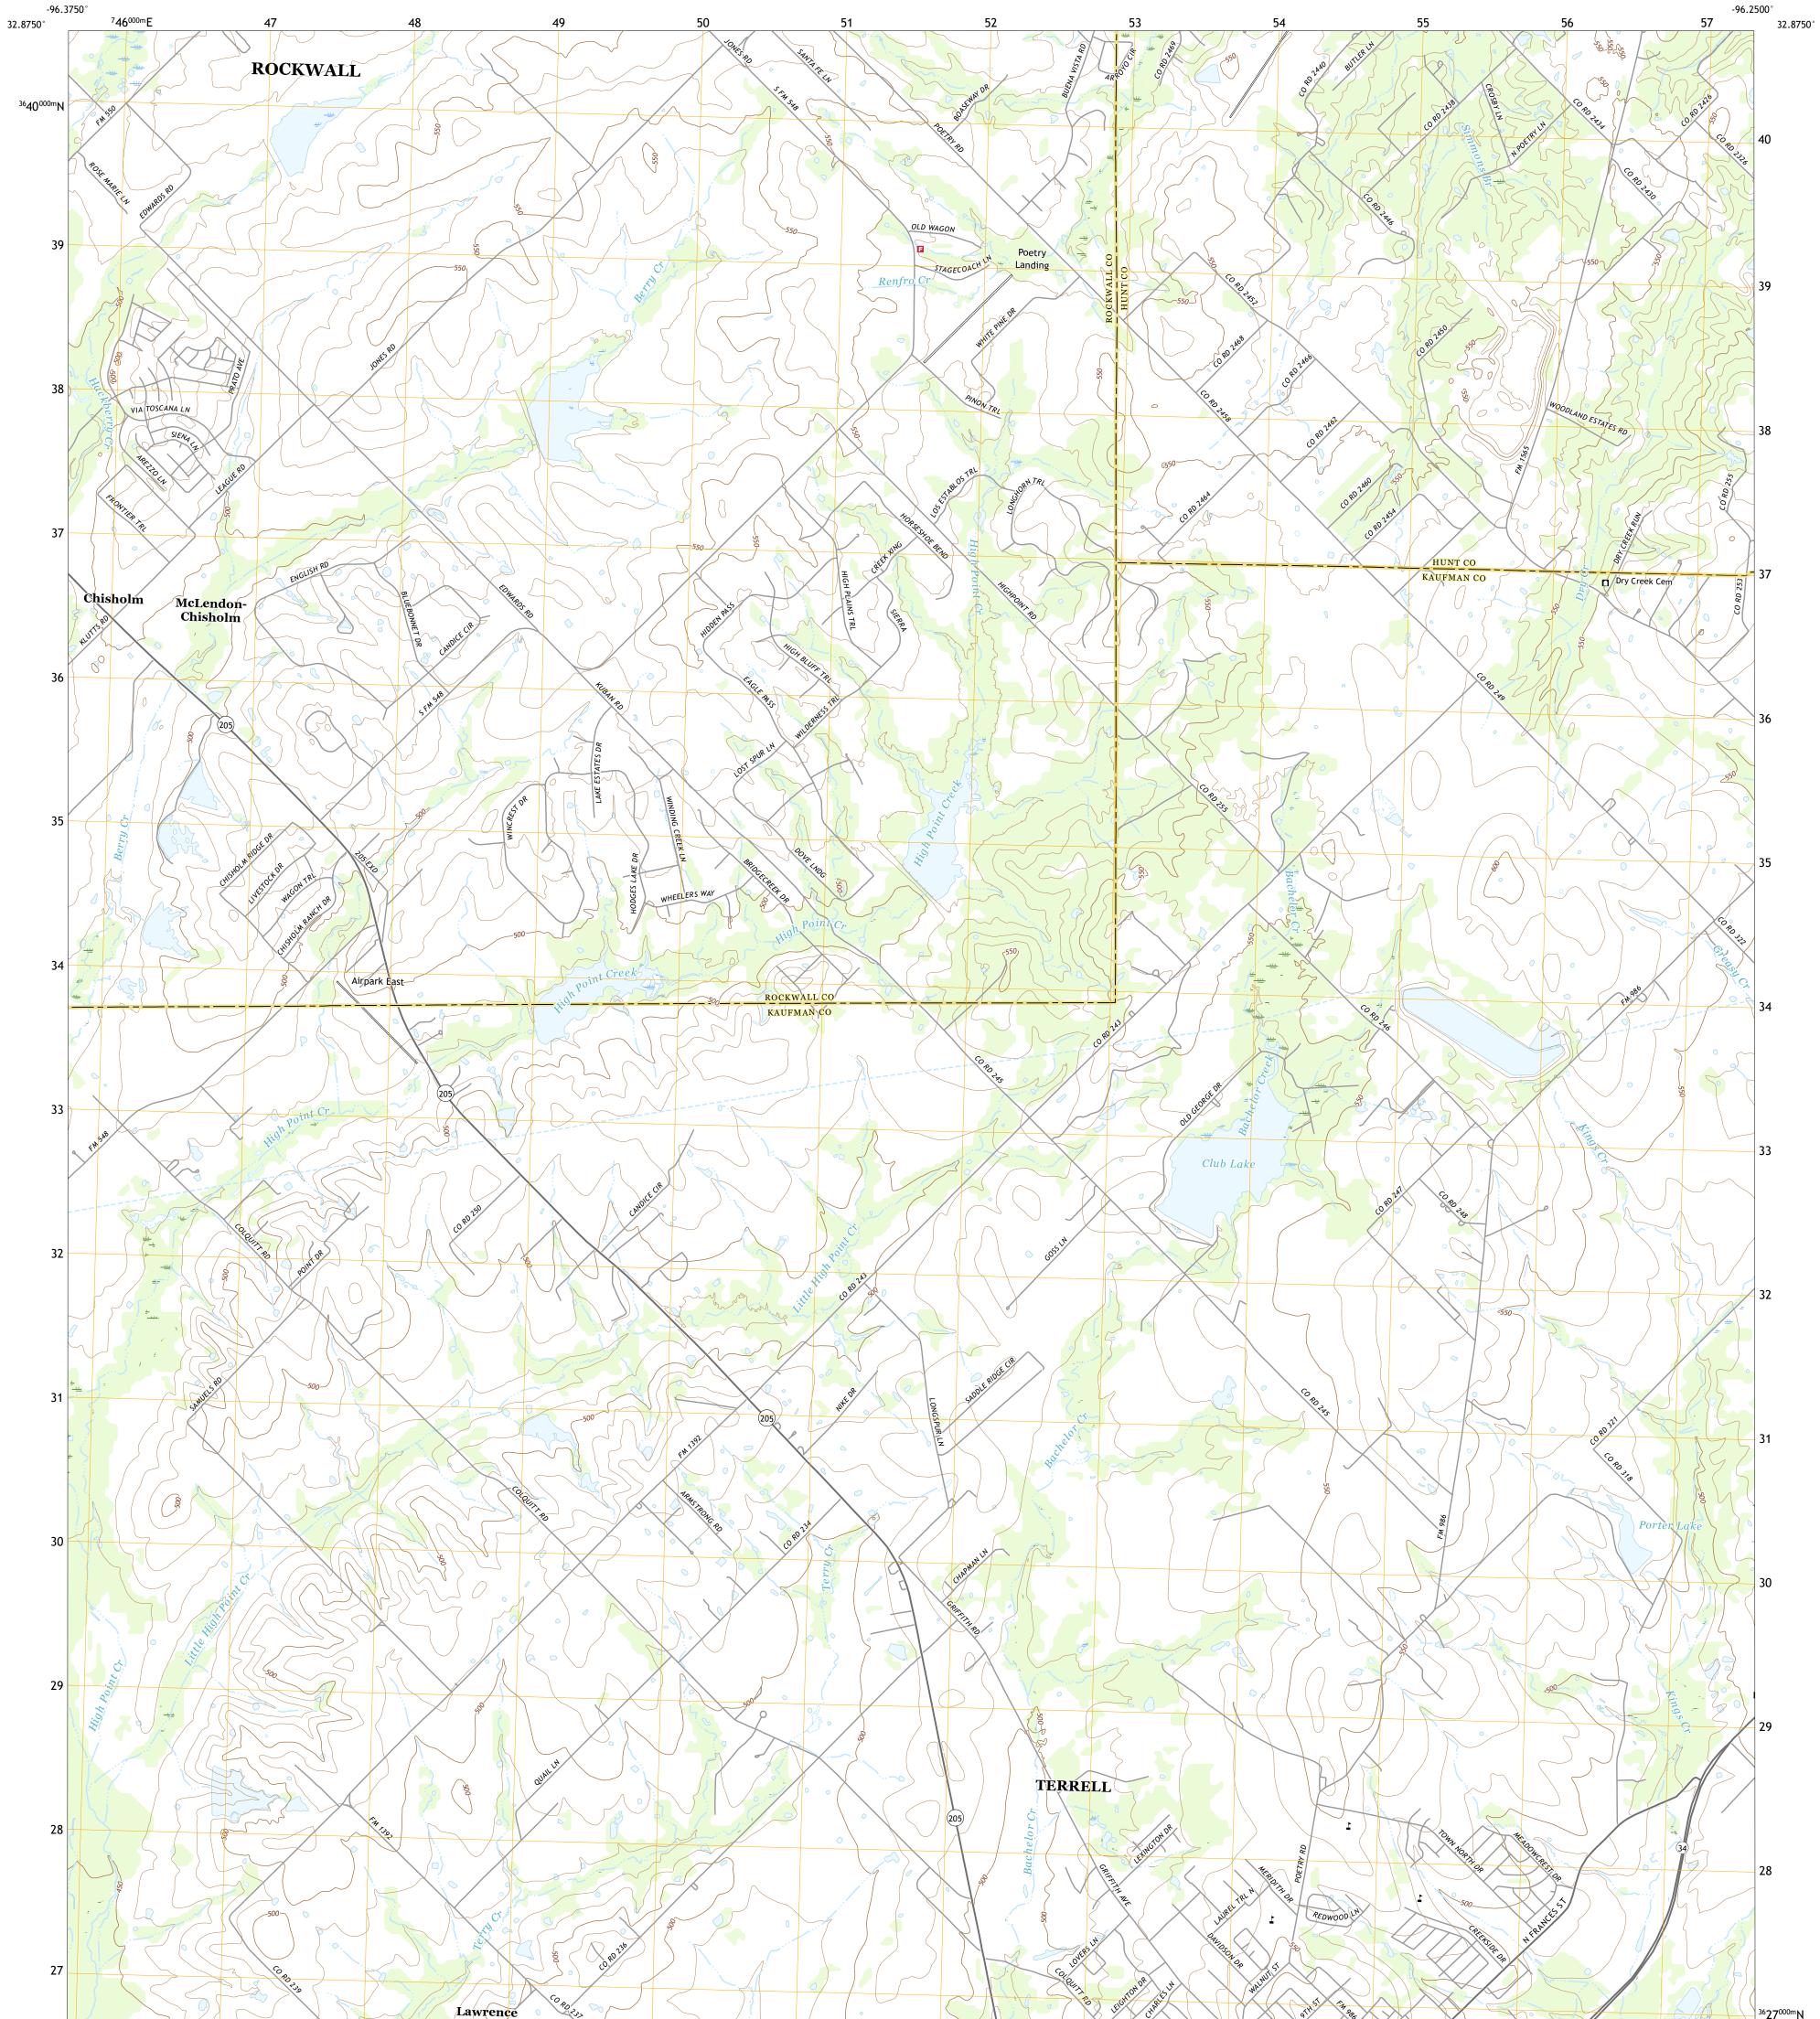

## U.S. DEPARTMENT OF THE INTERIOR U.S. GEOLOGICAL SURVEY

TERRELL NORTH QUADRANGLE TEXAS 7.5-MINUTE SERIES

Produced by the United States Geological Survey North American Datum of 1983 (NAD83) World Geodetic System of 1984 (WGS84). Projection and 1 000-meter grid:Universal Transverse Mercator, Zone 14S This map is not a legal document. Boundaries may be generalized for this map scale. Private lands within government reservations may not be shown. Obtain permission before entering private lands.