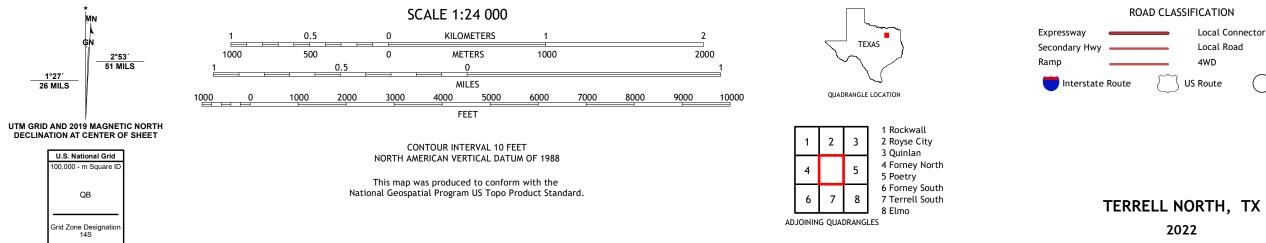

## U.S. DEPARTMENT OF THE INTERIOR U.S. GEOLOGICAL SURVEY

TERRELL NORTH QUADRANGLE TEXAS 7.5-MINUTE SERIES

Produced by the United States Geological Survey North American Datum of 1983 (NAD83) World Geodetic System of 1984 (WGS84). Projection and 1 000-meter grid:Universal Transverse Mercator, Zone 14S This map is not a legal document. Boundaries may be generalized for this map scale. Private lands within government reservations may not be shown. Obtain permission before entering private lands.

2022