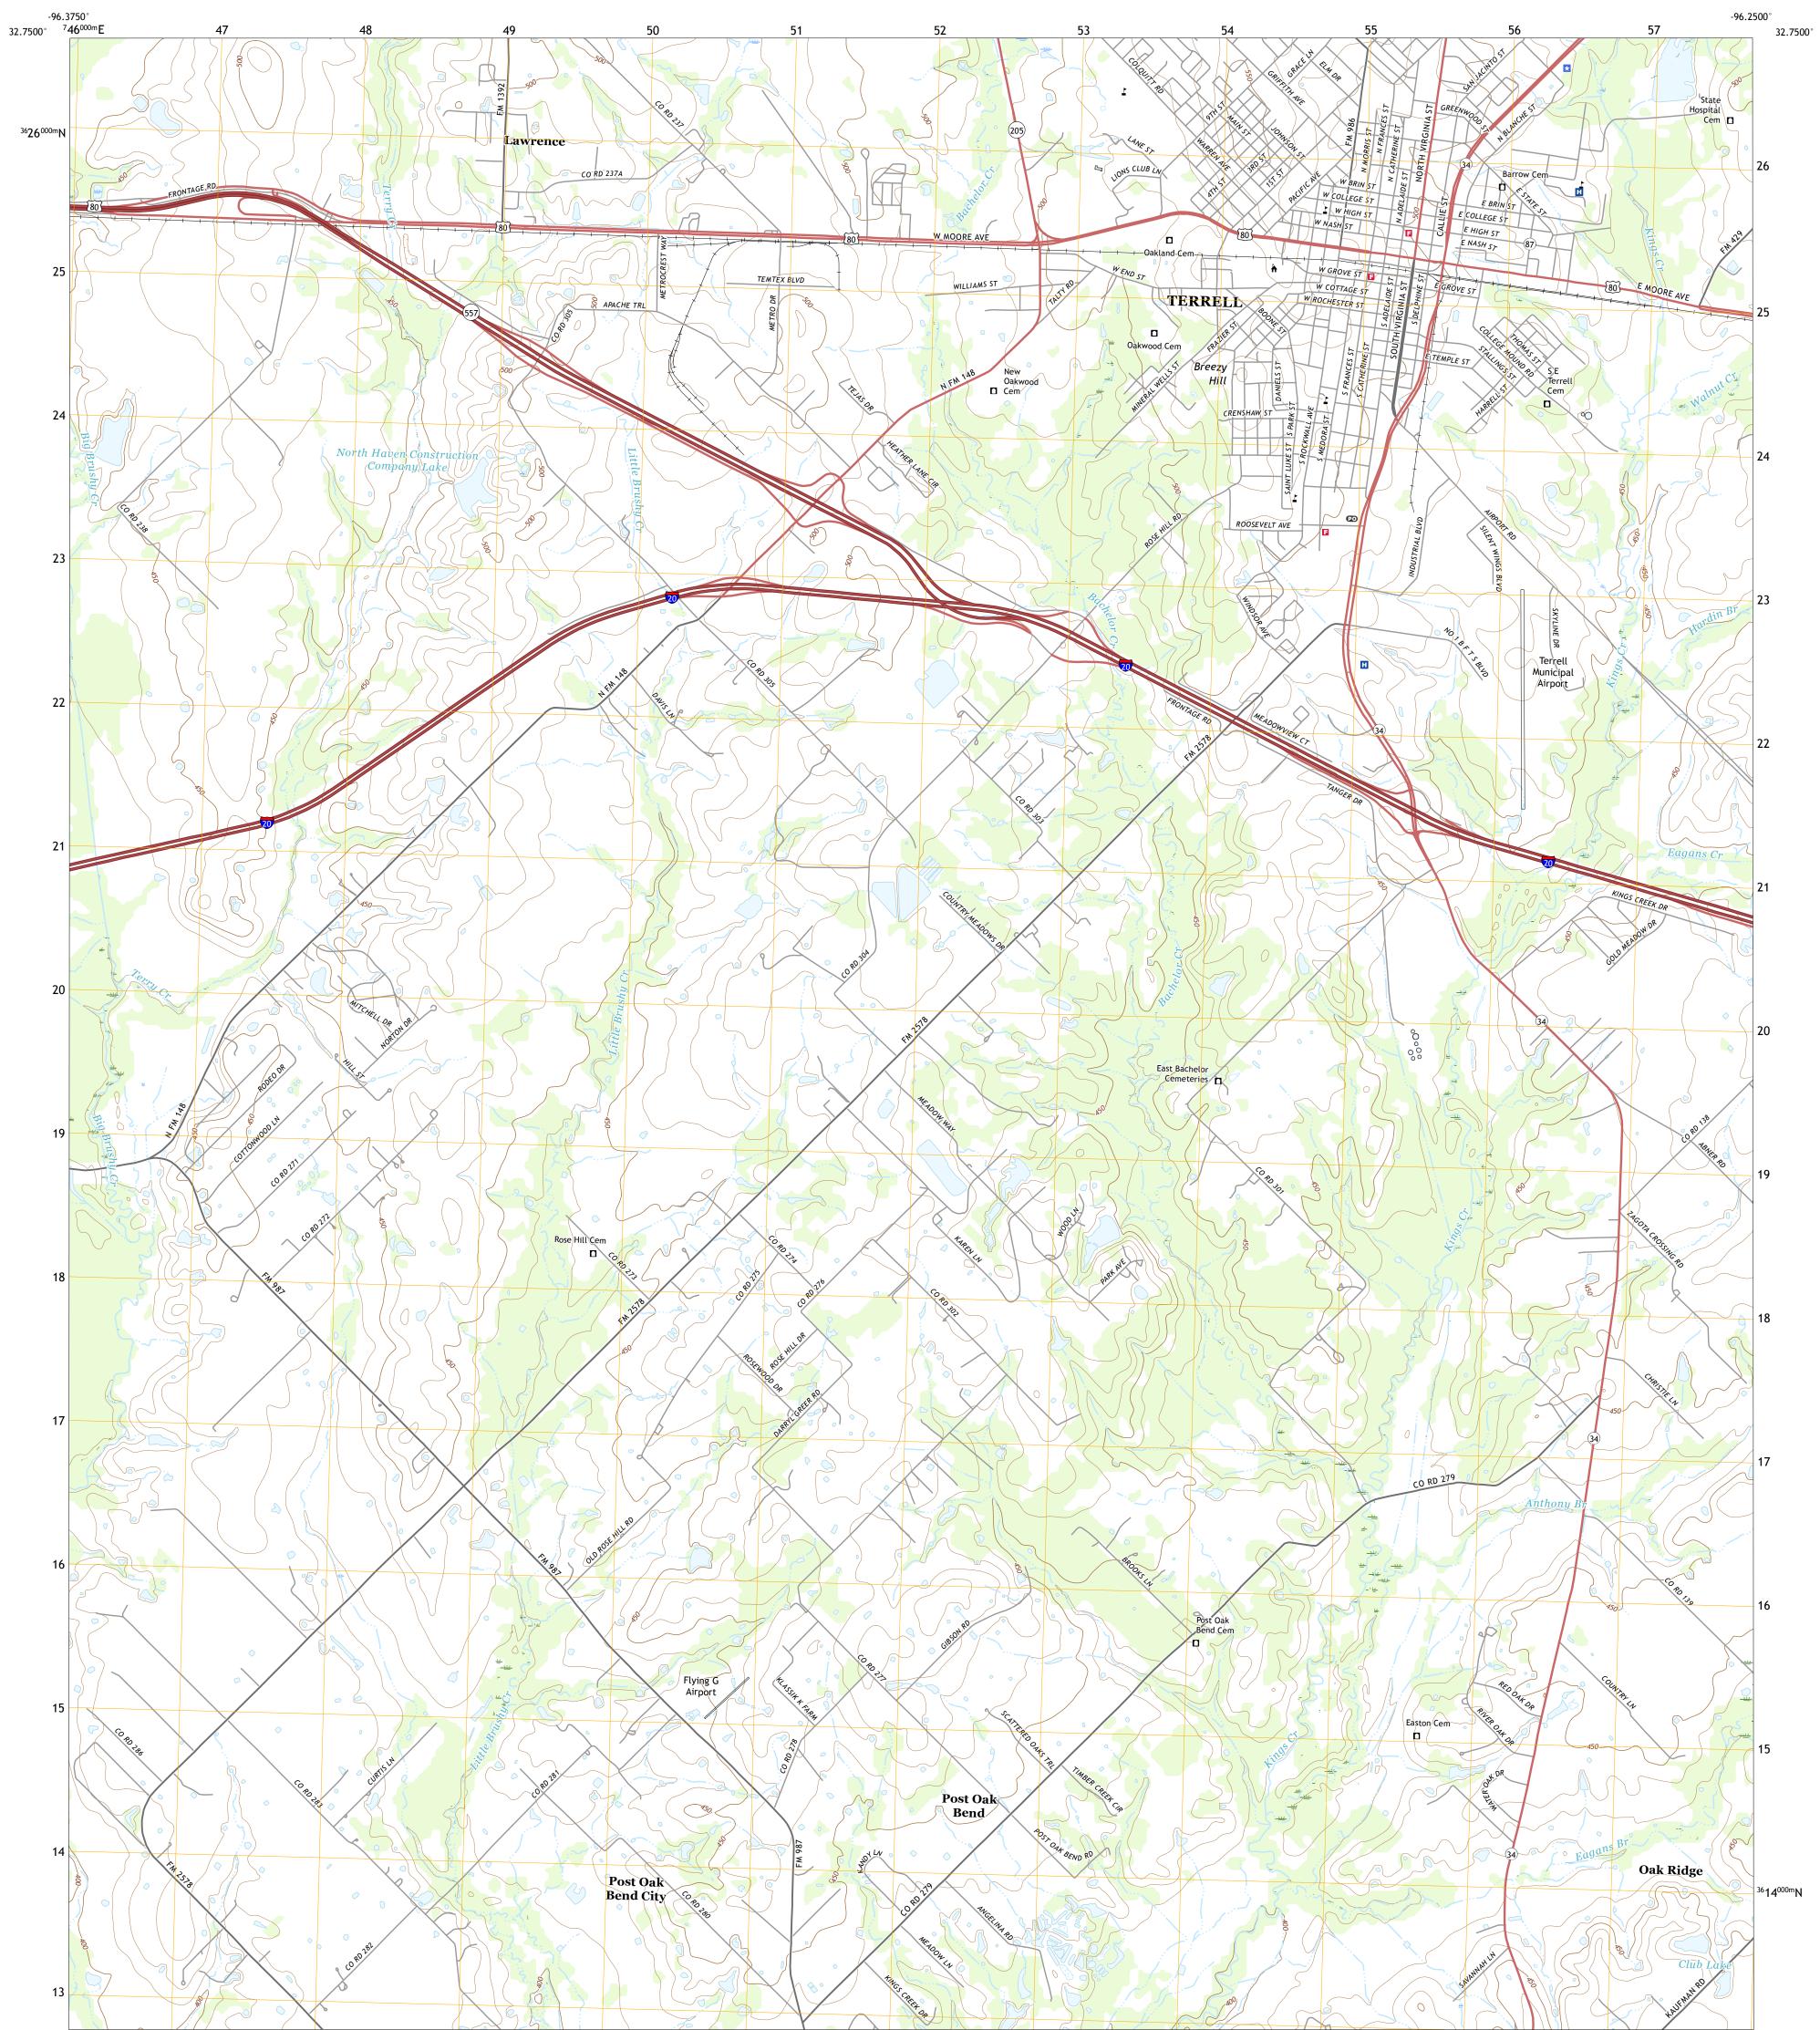

## U.S. DEPARTMENT OF THE INTERIOR U.S. GEOLOGICAL SURVEY

## TERRELL SOUTH QUADRANGLE TEXAS - KAUFMAN COUNTY 7.5-MINUTE SERIES

Produced by the United States Geological Survey North American Datum of 1983 (NAD83) World Geodetic System of 1984 (WGS84). Projection and 1 000-meter grid:Universal Transverse Mercator, Zone 14S This map is not a legal document. Boundaries may be generalized for this map scale. Private lands within government reservations may not be shown. Obtain permission before entering private lands.