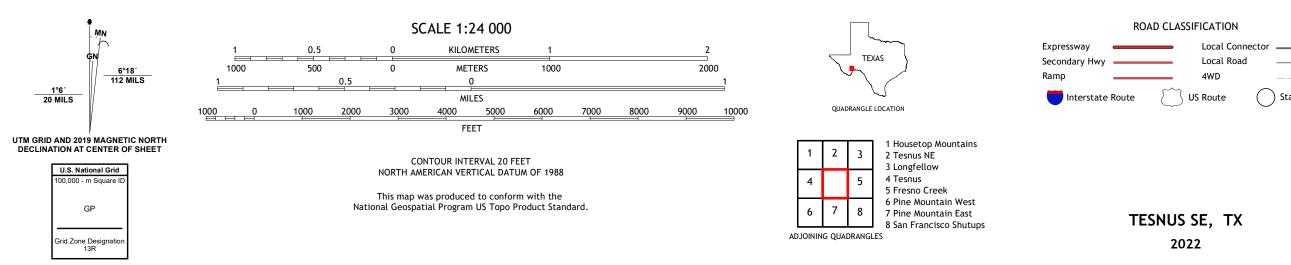

U.S. DEPARTMENT OF THE INTERIOR U.S. GEOLOGICAL SURVEY

TESNUS SE QUADRANGLE TEXAS - BREWSTER COUNTY 7.5-MINUTE SERIES

\_

State Route

**Produced by the United States Geological Survey** North American Datum of 1983 (NAD83) World Geodetic System of 1984 (WGS84). Projection and 1 000-meter grid:Universal Transverse Mercator, Zone 13R This map is not a legal document. Boundaries may be generalized for this map scale. Private lands within government reservations may not be shown. Obtain permission before entering private lands.