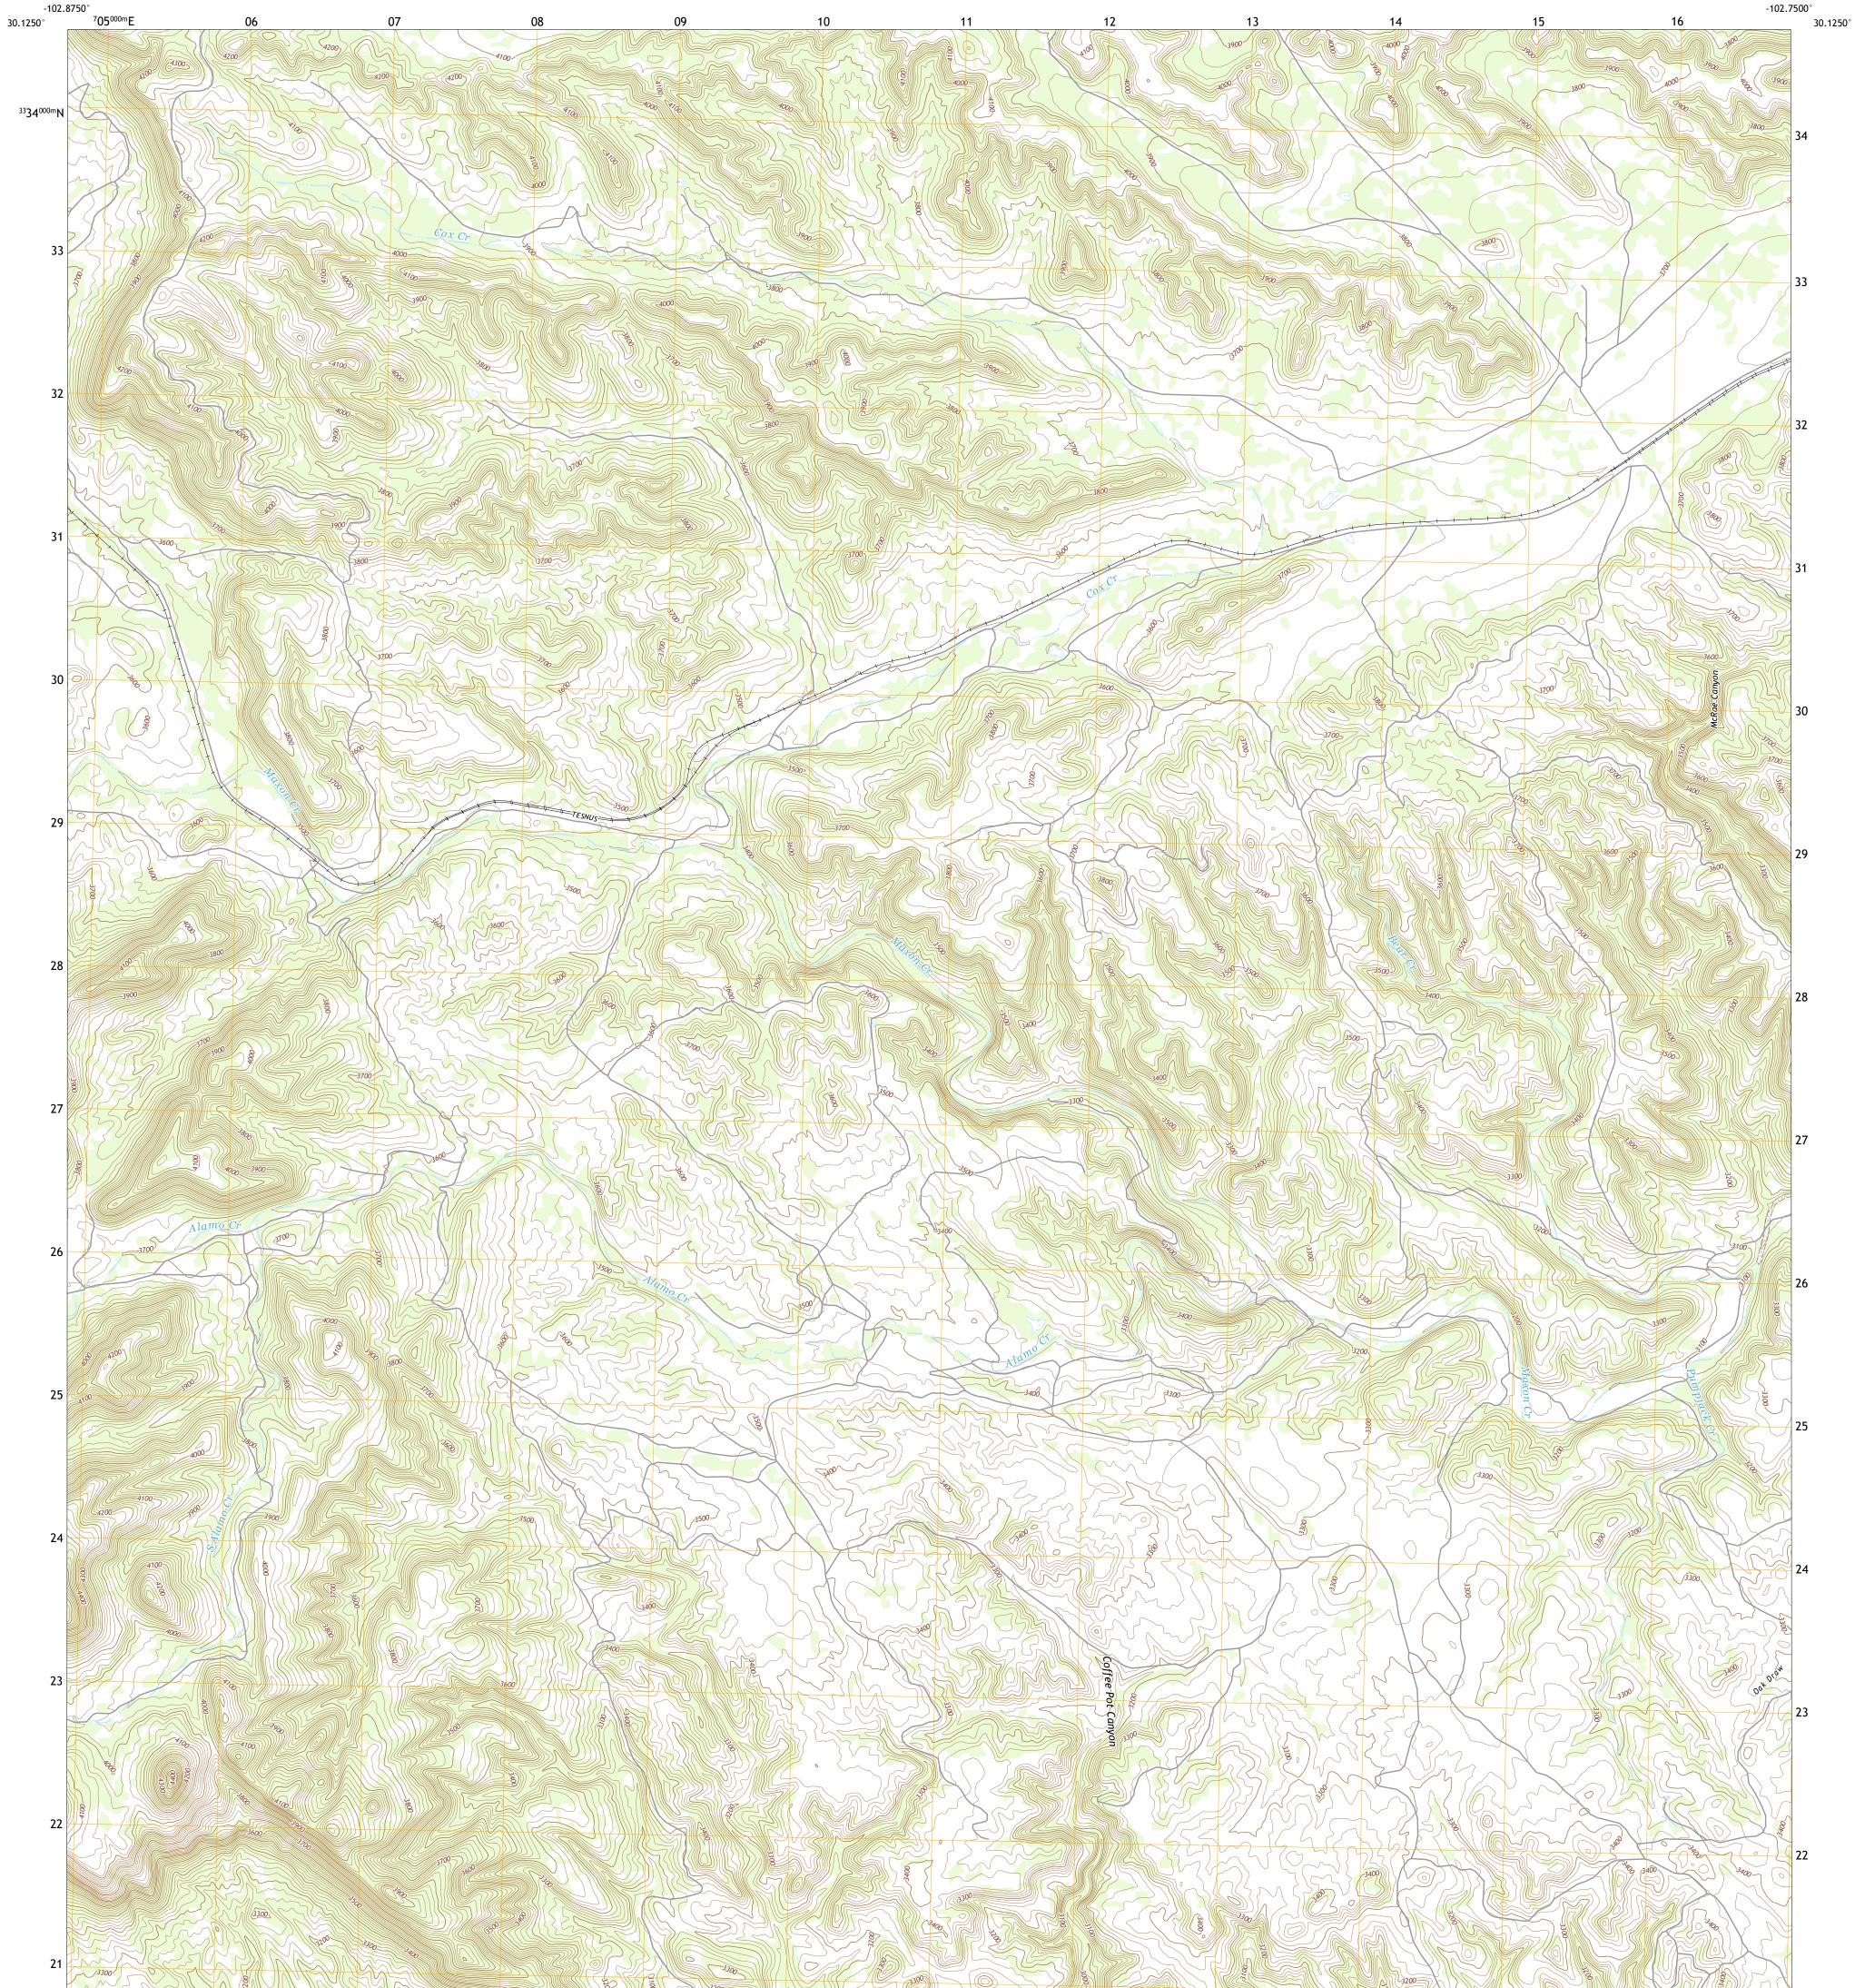

U.S. DEPARTMENT OF THE INTERIOR U.S. GEOLOGICAL SURVEY

TESNUS SE QUADRANGLE TEXAS - BREWSTER COUNTY 7.5-MINUTE SERIES

\_

State Route

**Produced by the United States Geological Survey** North American Datum of 1983 (NAD83) World Geodetic System of 1984 (WGS84). Projection and 1 000-meter grid:Universal Transverse Mercator, Zone 13R This map is not a legal document. Boundaries may be generalized for this map scale. Private lands within government reservations may not be shown. Obtain permission before entering private lands.