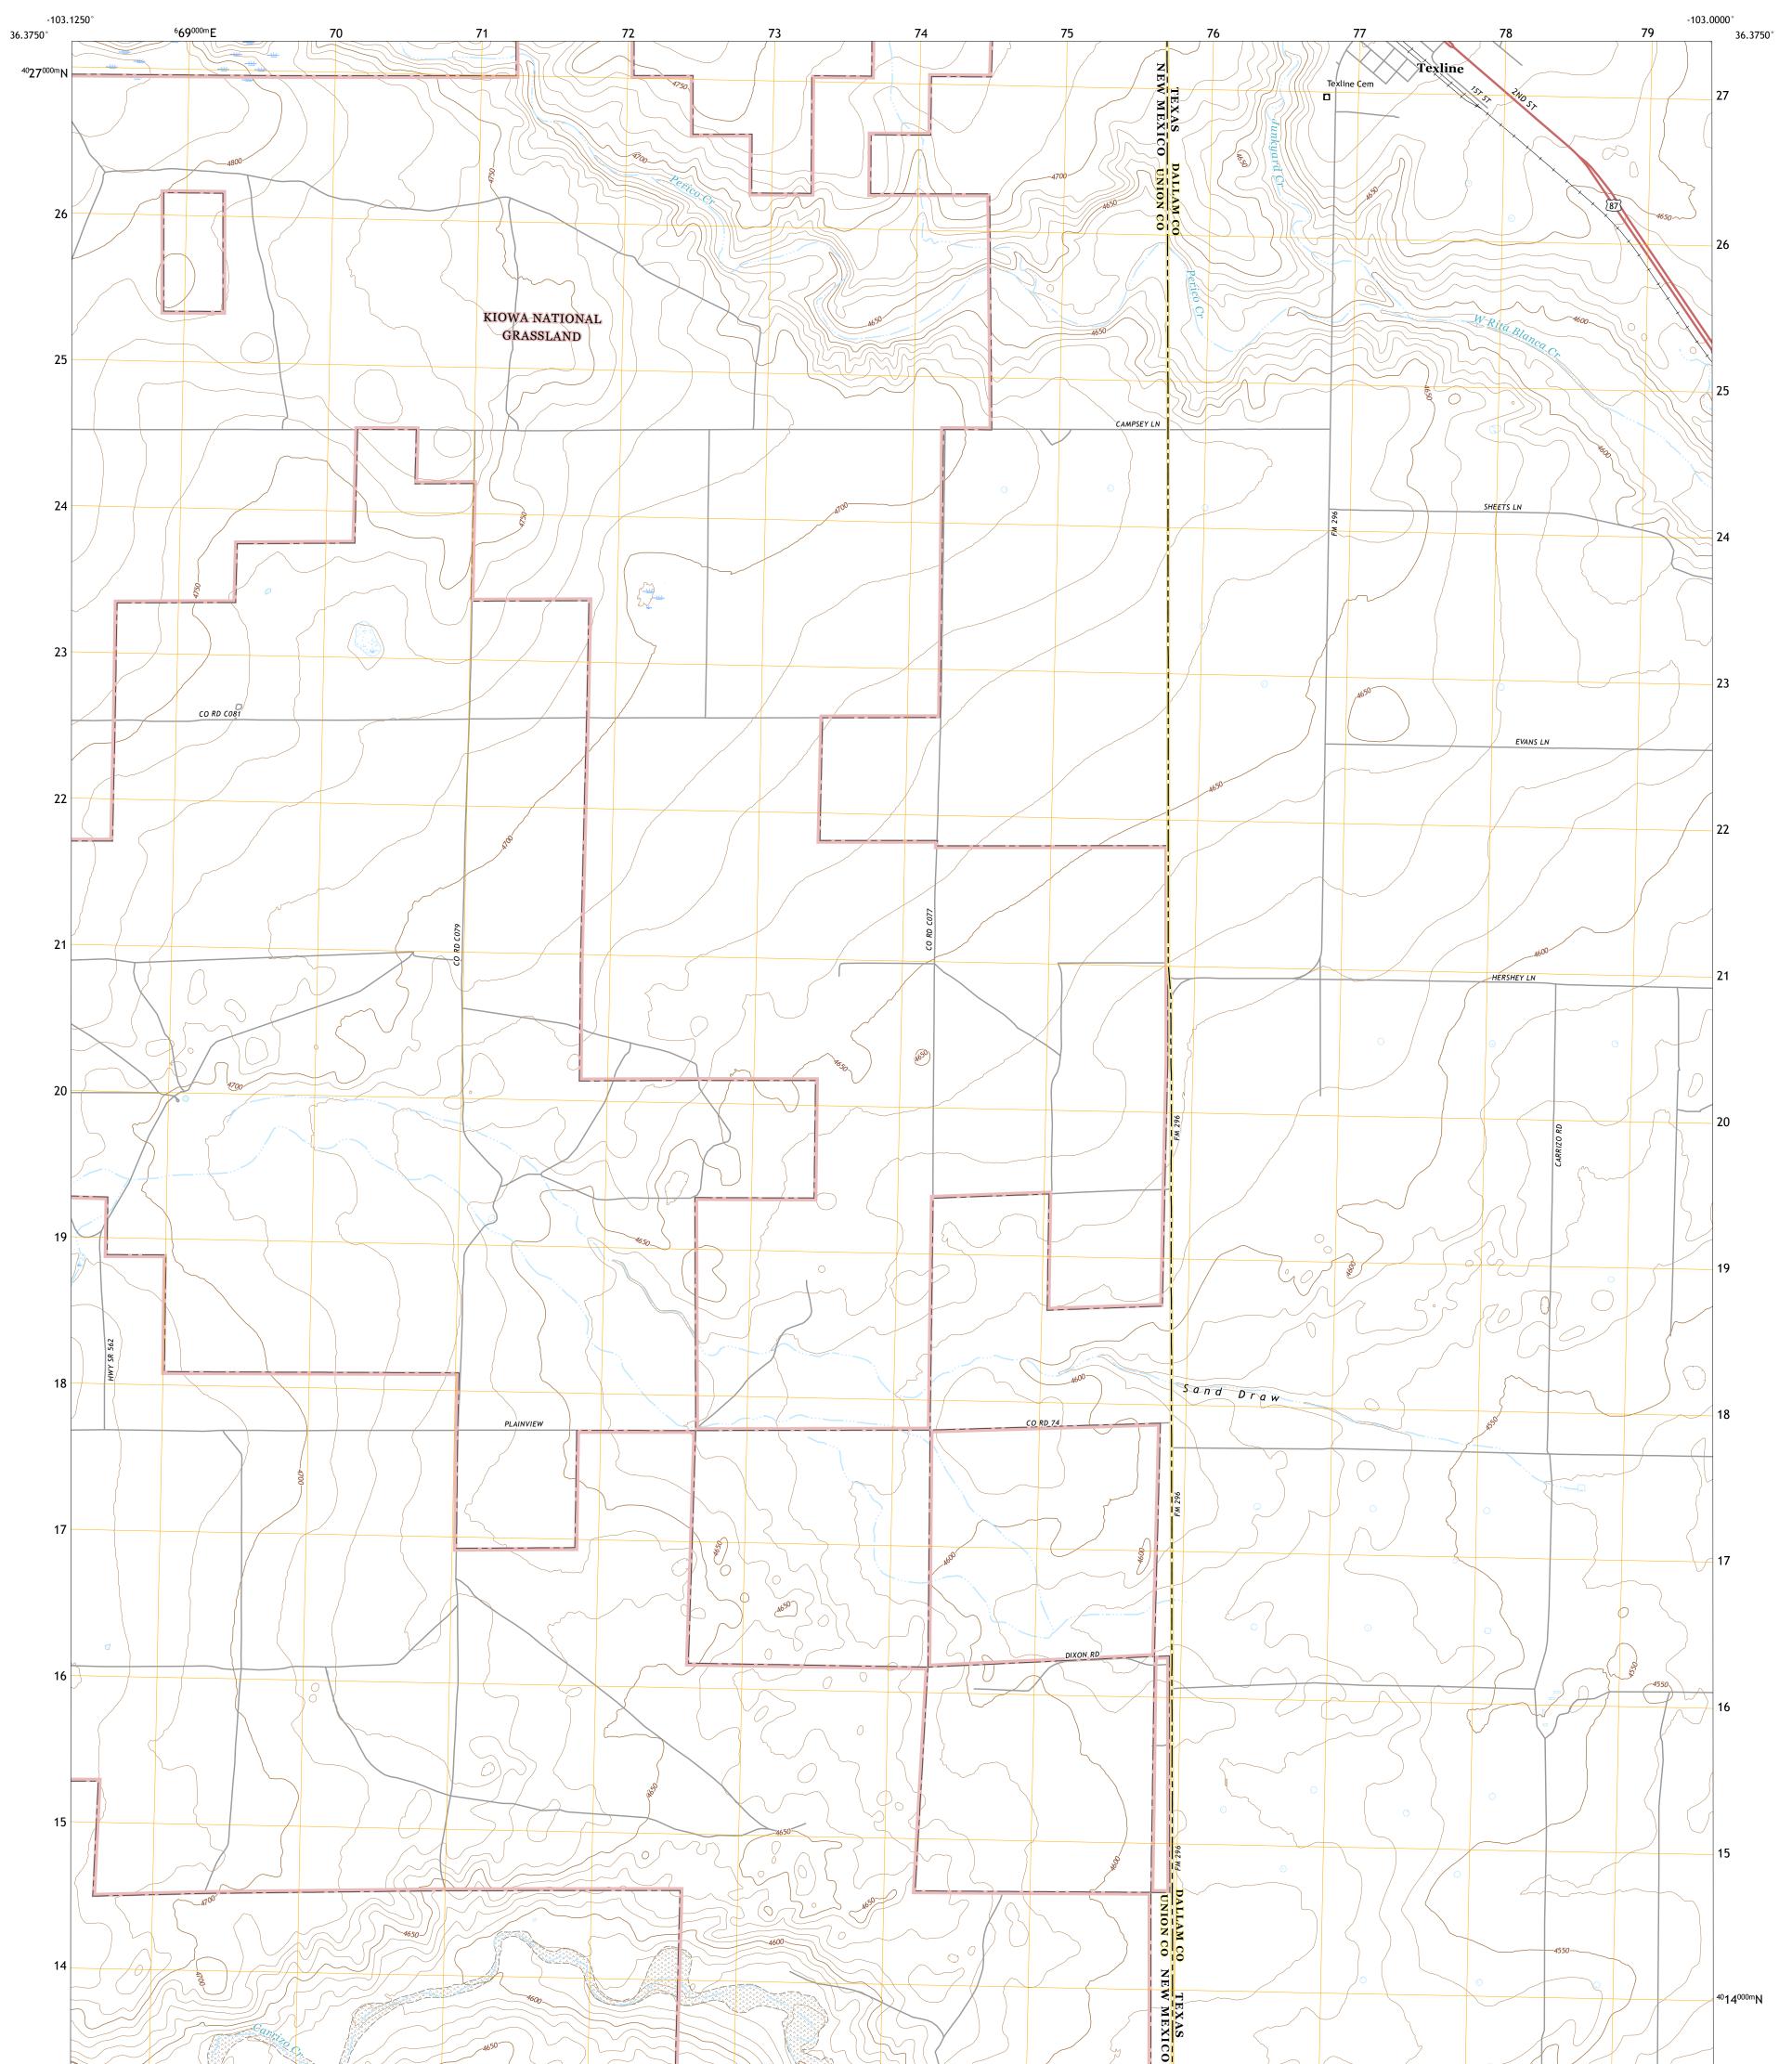

## U.S. DEPARTMENT OF THE INTERIOR U.S. GEOLOGICAL SURVEY

UTS STREET

TEXLINE SOUTH QUADRANGLE TEXAS - NEW MEXICO 7.5-MINUTE SERIES

Produced by the United States Geological Survey North American Datum of 1983 (NAD83) World Geodetic System of 1984 (WGS84). Projection and 1 000-meter grid:Universal Transverse Mercator, Zone 13S This map is not a legal document. Boundaries may be generalized for this map scale. Private lands within government reservations may not be shown. Obtain permission before entering private lands.