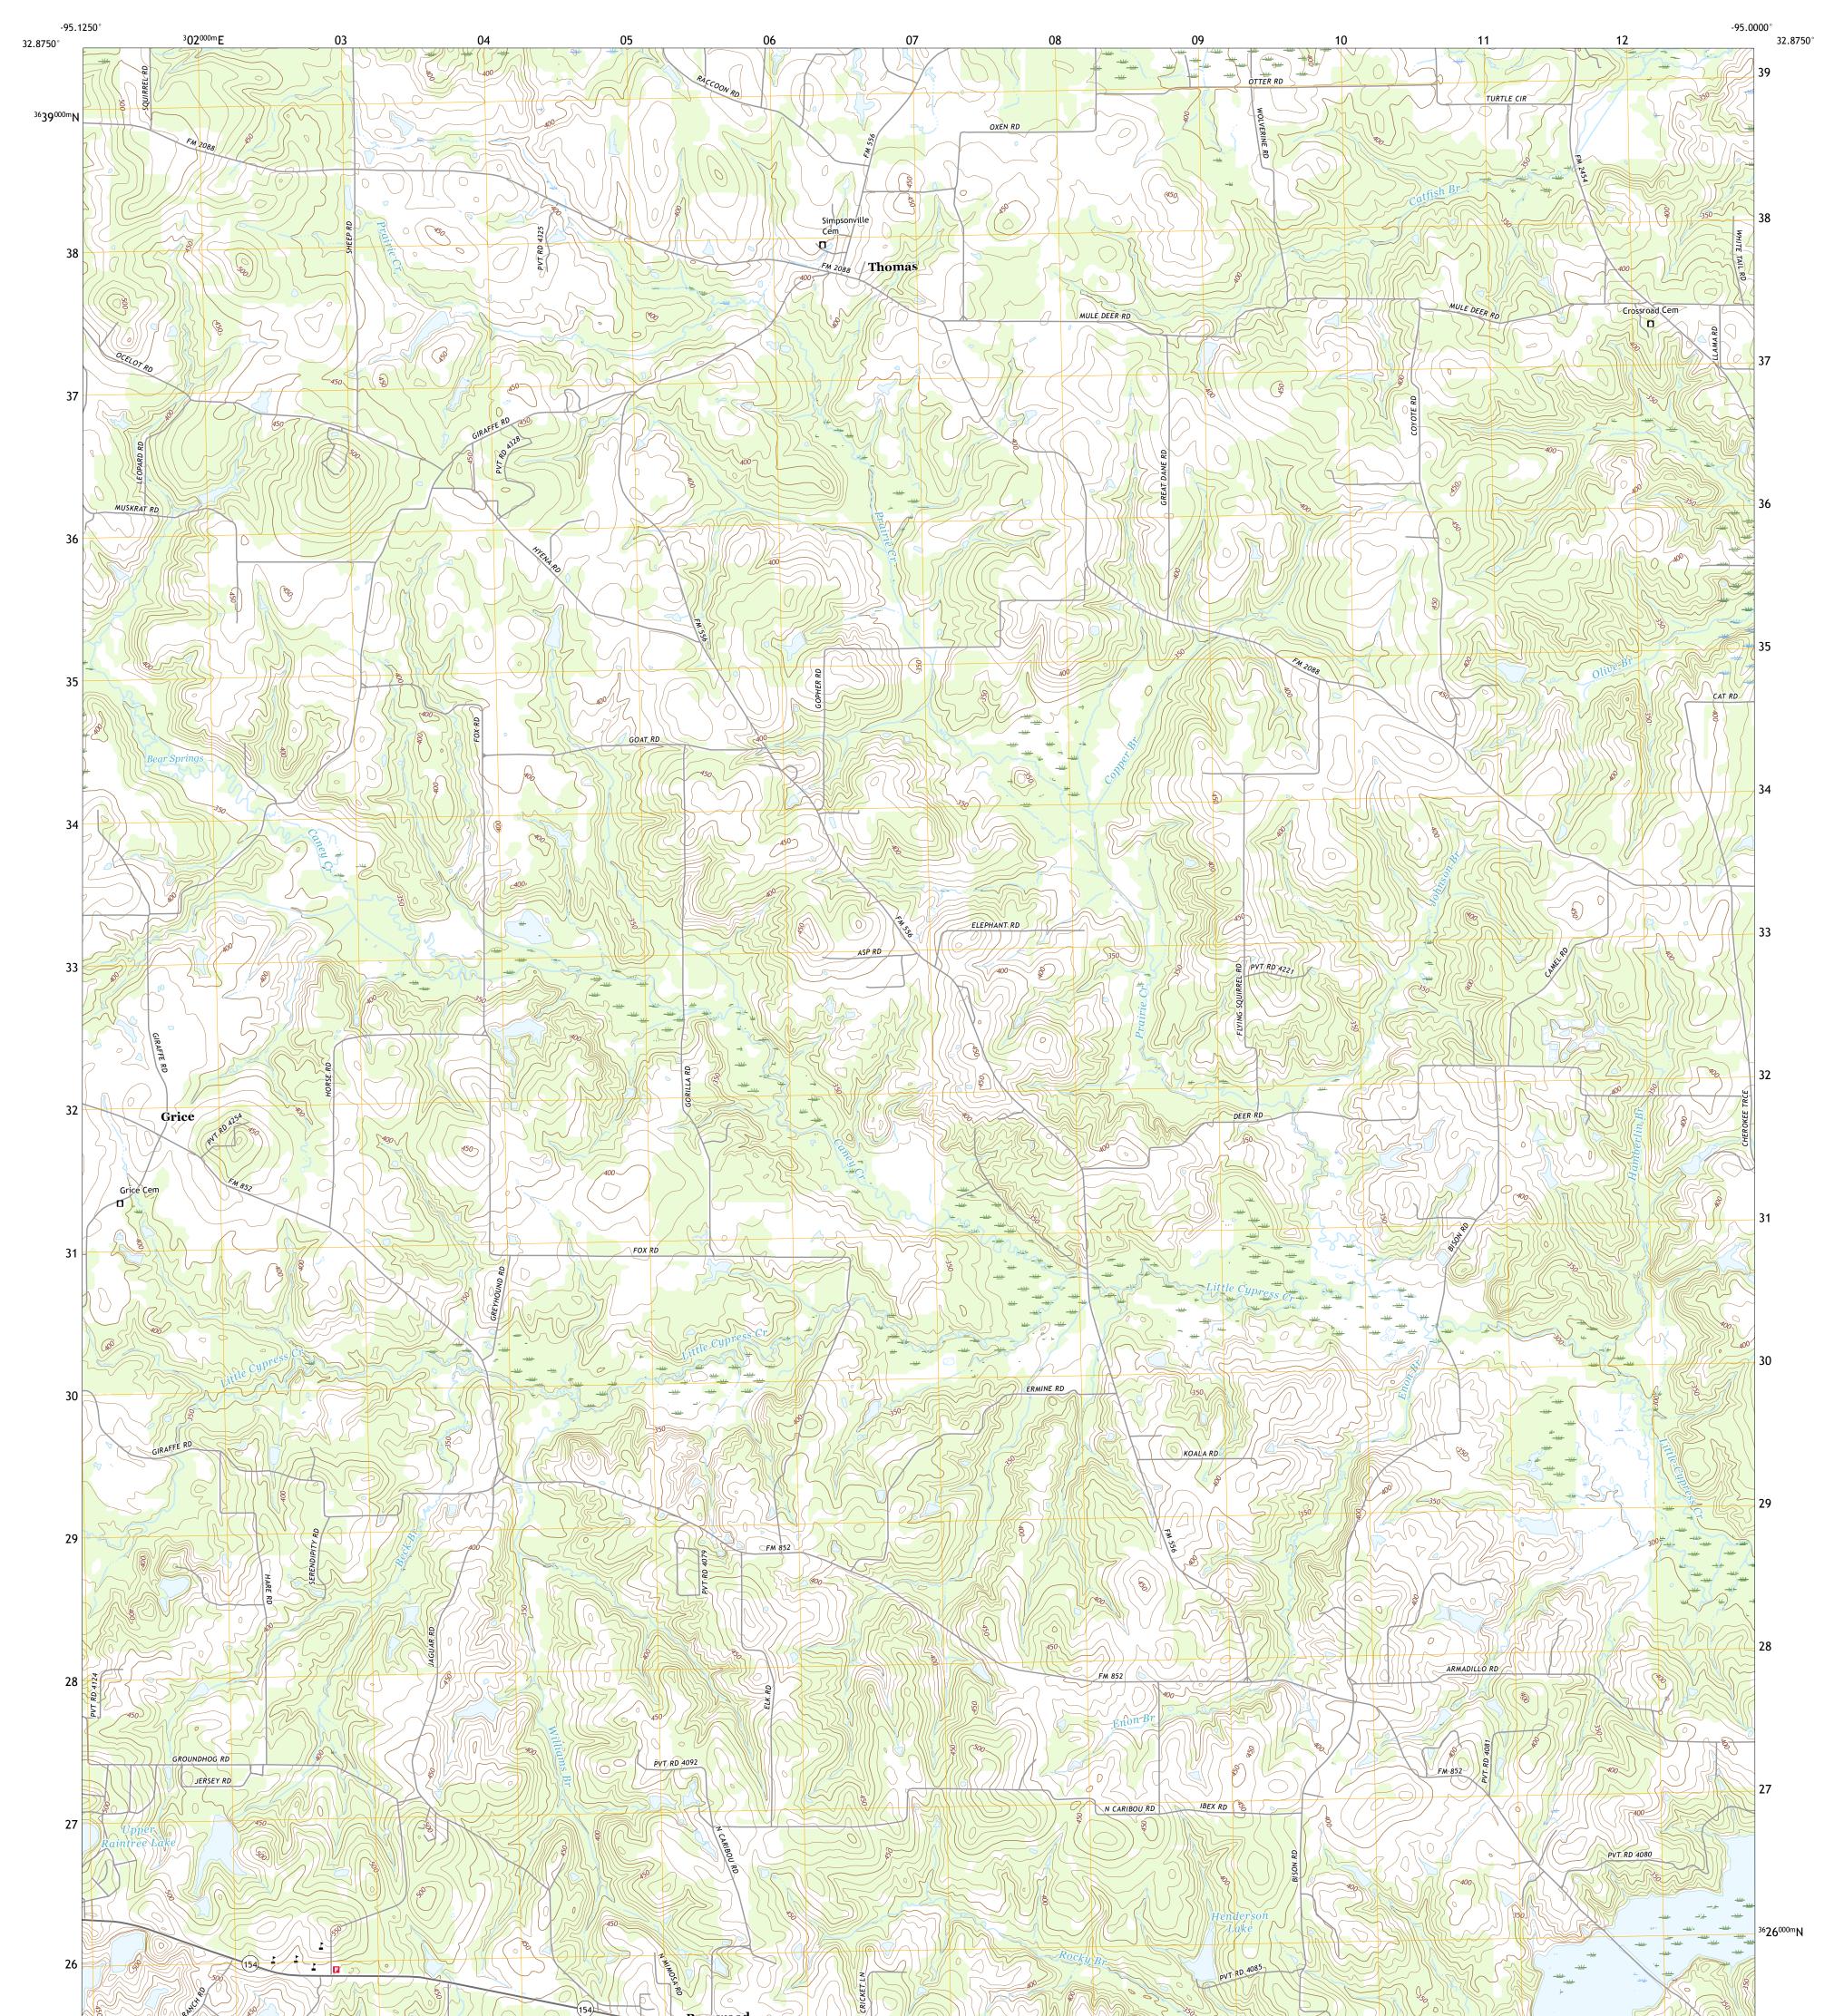

## U.S. DEPARTMENT OF THE INTERIOR U.S. GEOLOGICAL SURVEY

THOMAS QUADRANGLE TEXAS - UPSHUR COUNTY 7.5-MINUTE SERIES

Produced by the United States Geological Survey North American Datum of 1983 (NAD83) World Geodetic System of 1984 (WGS84). Projection and 1 000-meter grid:Universal Transverse Mercator, Zone 15S This map is not a legal document. Boundaries may be generalized for this map scale. Private lands within government reservations may not be shown. Obtain permission before entering private lands.