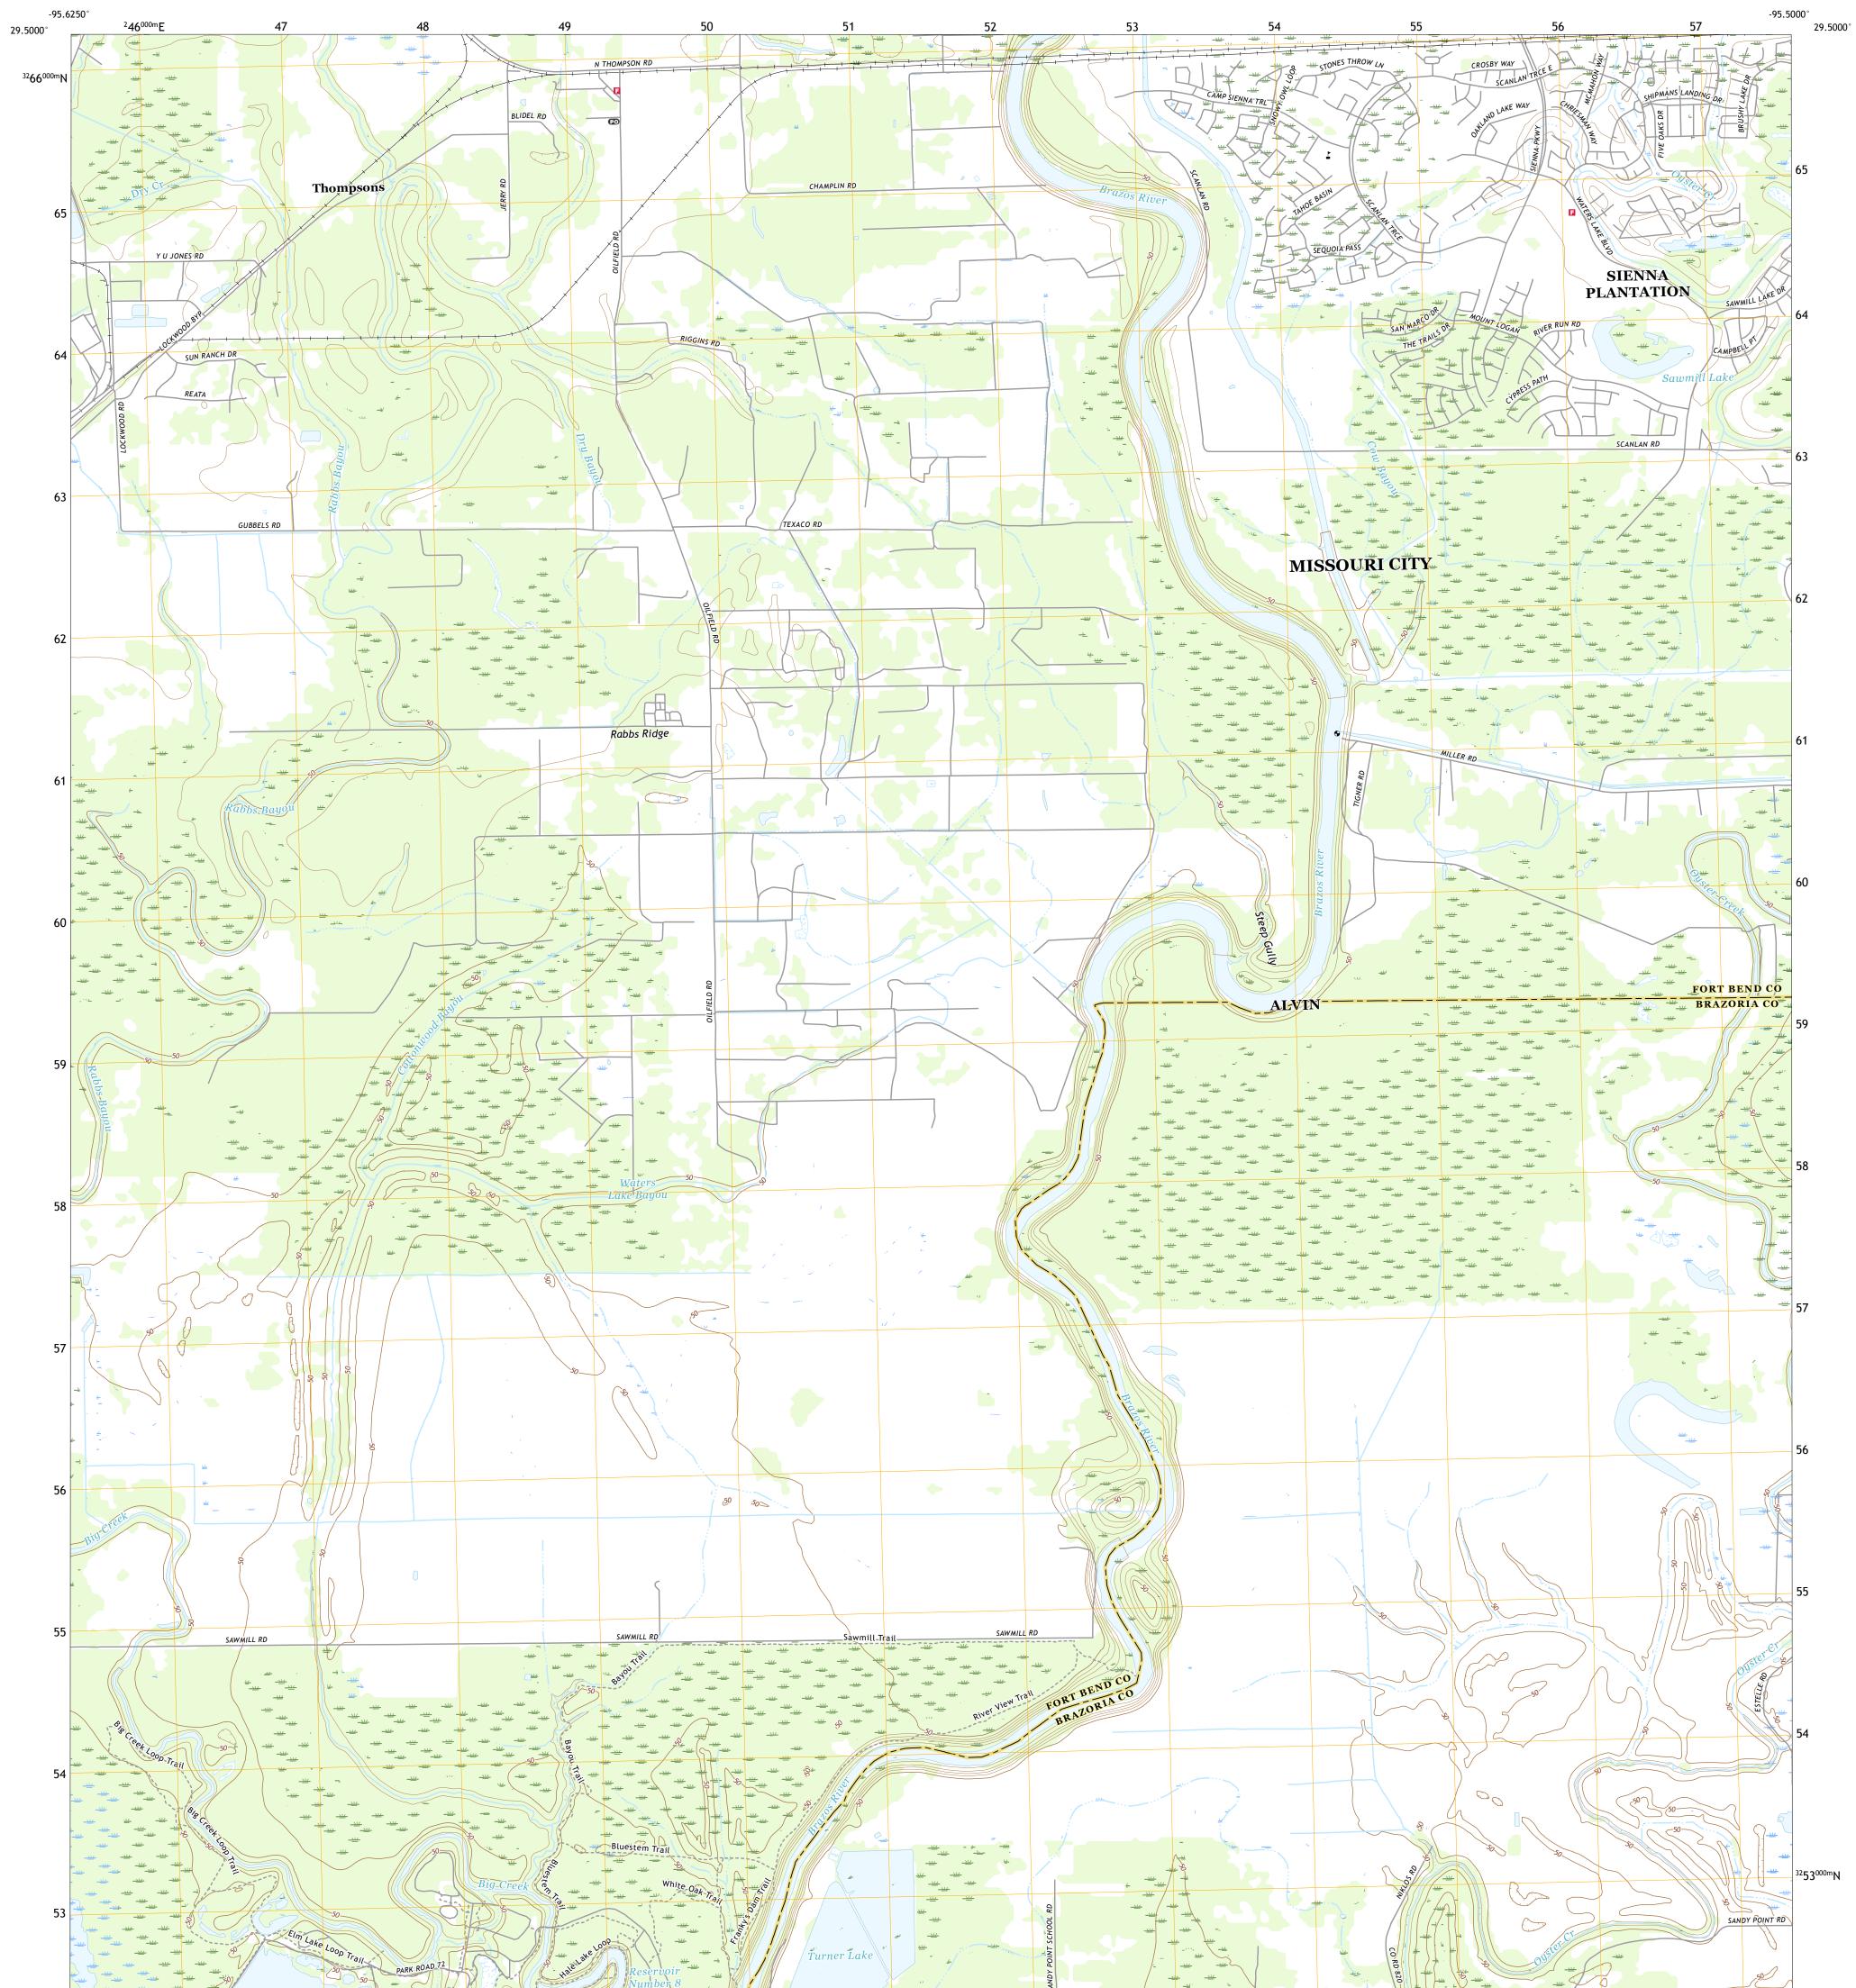

## U.S. DEPARTMENT OF THE INTERIOR U.S. GEOLOGICAL SURVEY

THOMPSONS QUADRANGLE TEXAS 7.5-MINUTE SERIES

Produced by the United States Geological Survey North American Datum of 1983 (NAD83) World Geodetic System of 1984 (WGS84). Projection and 1 000-meter grid:Universal Transverse Mercator, Zone 15R This map is not a legal document. Boundaries may be generalized for this map scale. Private lands within government reservations may not be shown. Obtain permission before entering private lands.