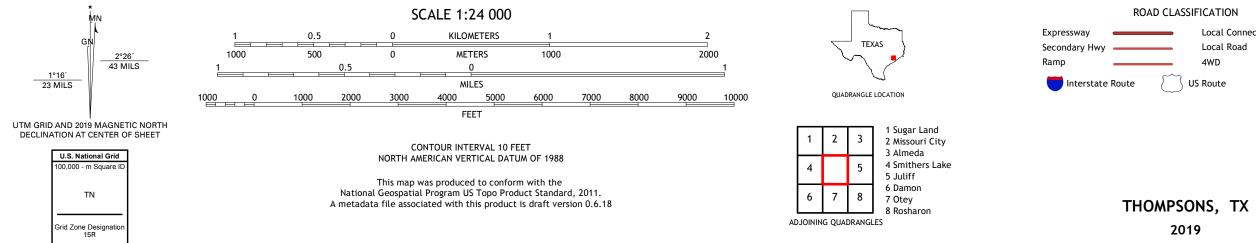

## U.S. DEPARTMENT OF THE INTERIOR U.S. GEOLOGICAL SURVEY

THOMPSONS QUADRANGLE TEXAS 7.5-MINUTE SERIES

Produced by the United States Geological Survey North American Datum of 1983 (NAD83) World Geodetic System of 1984 (WGS84). Projection and 1 000-meter grid:Universal Transverse Mercator, Zone 15R This map is not a legal document. Boundaries may be generalized for this map scale. Private lands within government reservations may not be shown. Obtain permission before entering private lands.

State Route

4WD

Local Connector

\_\_\_\_