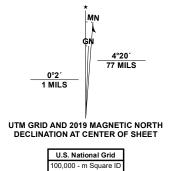

Produced by the United States Geological Survey
North American Datum of 1983 (NAD83)
World Geodetic System of 1984 (WGS84). Projection and
1 000-meter grid:Universal Transverse Mercator, Zone 14R

This map is not a legal document. Boundaries may be generalized for this map scale. Private lands within government reservations may not be shown. Obtain permission before