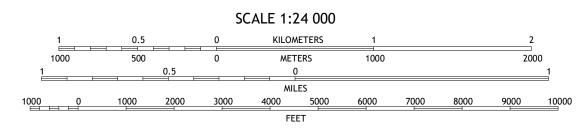

Produced by the United States Geological Survey
North American Datum of 1983 (NAD83)
World Geodetic System of 1984 (WGS84). Projection and
1 000-meter grid:Universal Transverse Mercator, Zone 14R

This map is not a legal document. Boundaries may be generalized for this map scale. Private lands within government reservations may not be shown. Obtain permission before