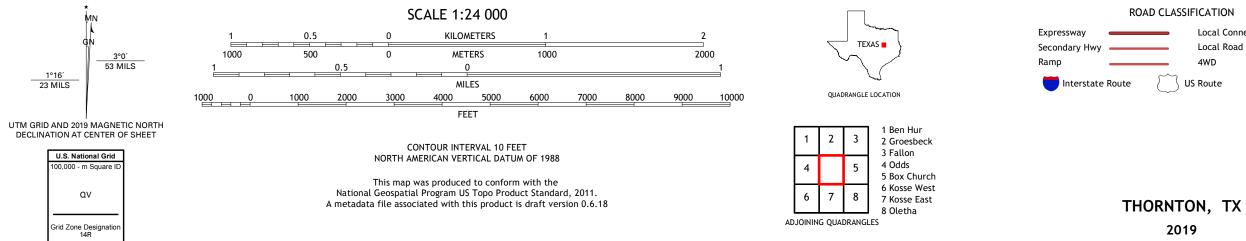

## U.S. DEPARTMENT OF THE INTERIOR U.S. GEOLOGICAL SURVEY

THORNTON QUADRANGLE TEXAS - LIMESTONE COUNTY 7.5-MINUTE SERIES

Produced by the United States Geological Survey North American Datum of 1983 (NAD83) World Geodetic System of 1984 (WGS84). Projection and 1 000-meter grid:Universal Transverse Mercator, Zone 14R This map is not a legal document. Boundaries may be generalized for this map scale. Private lands within government reservations may not be shown. Obtain permission before entering private lands.