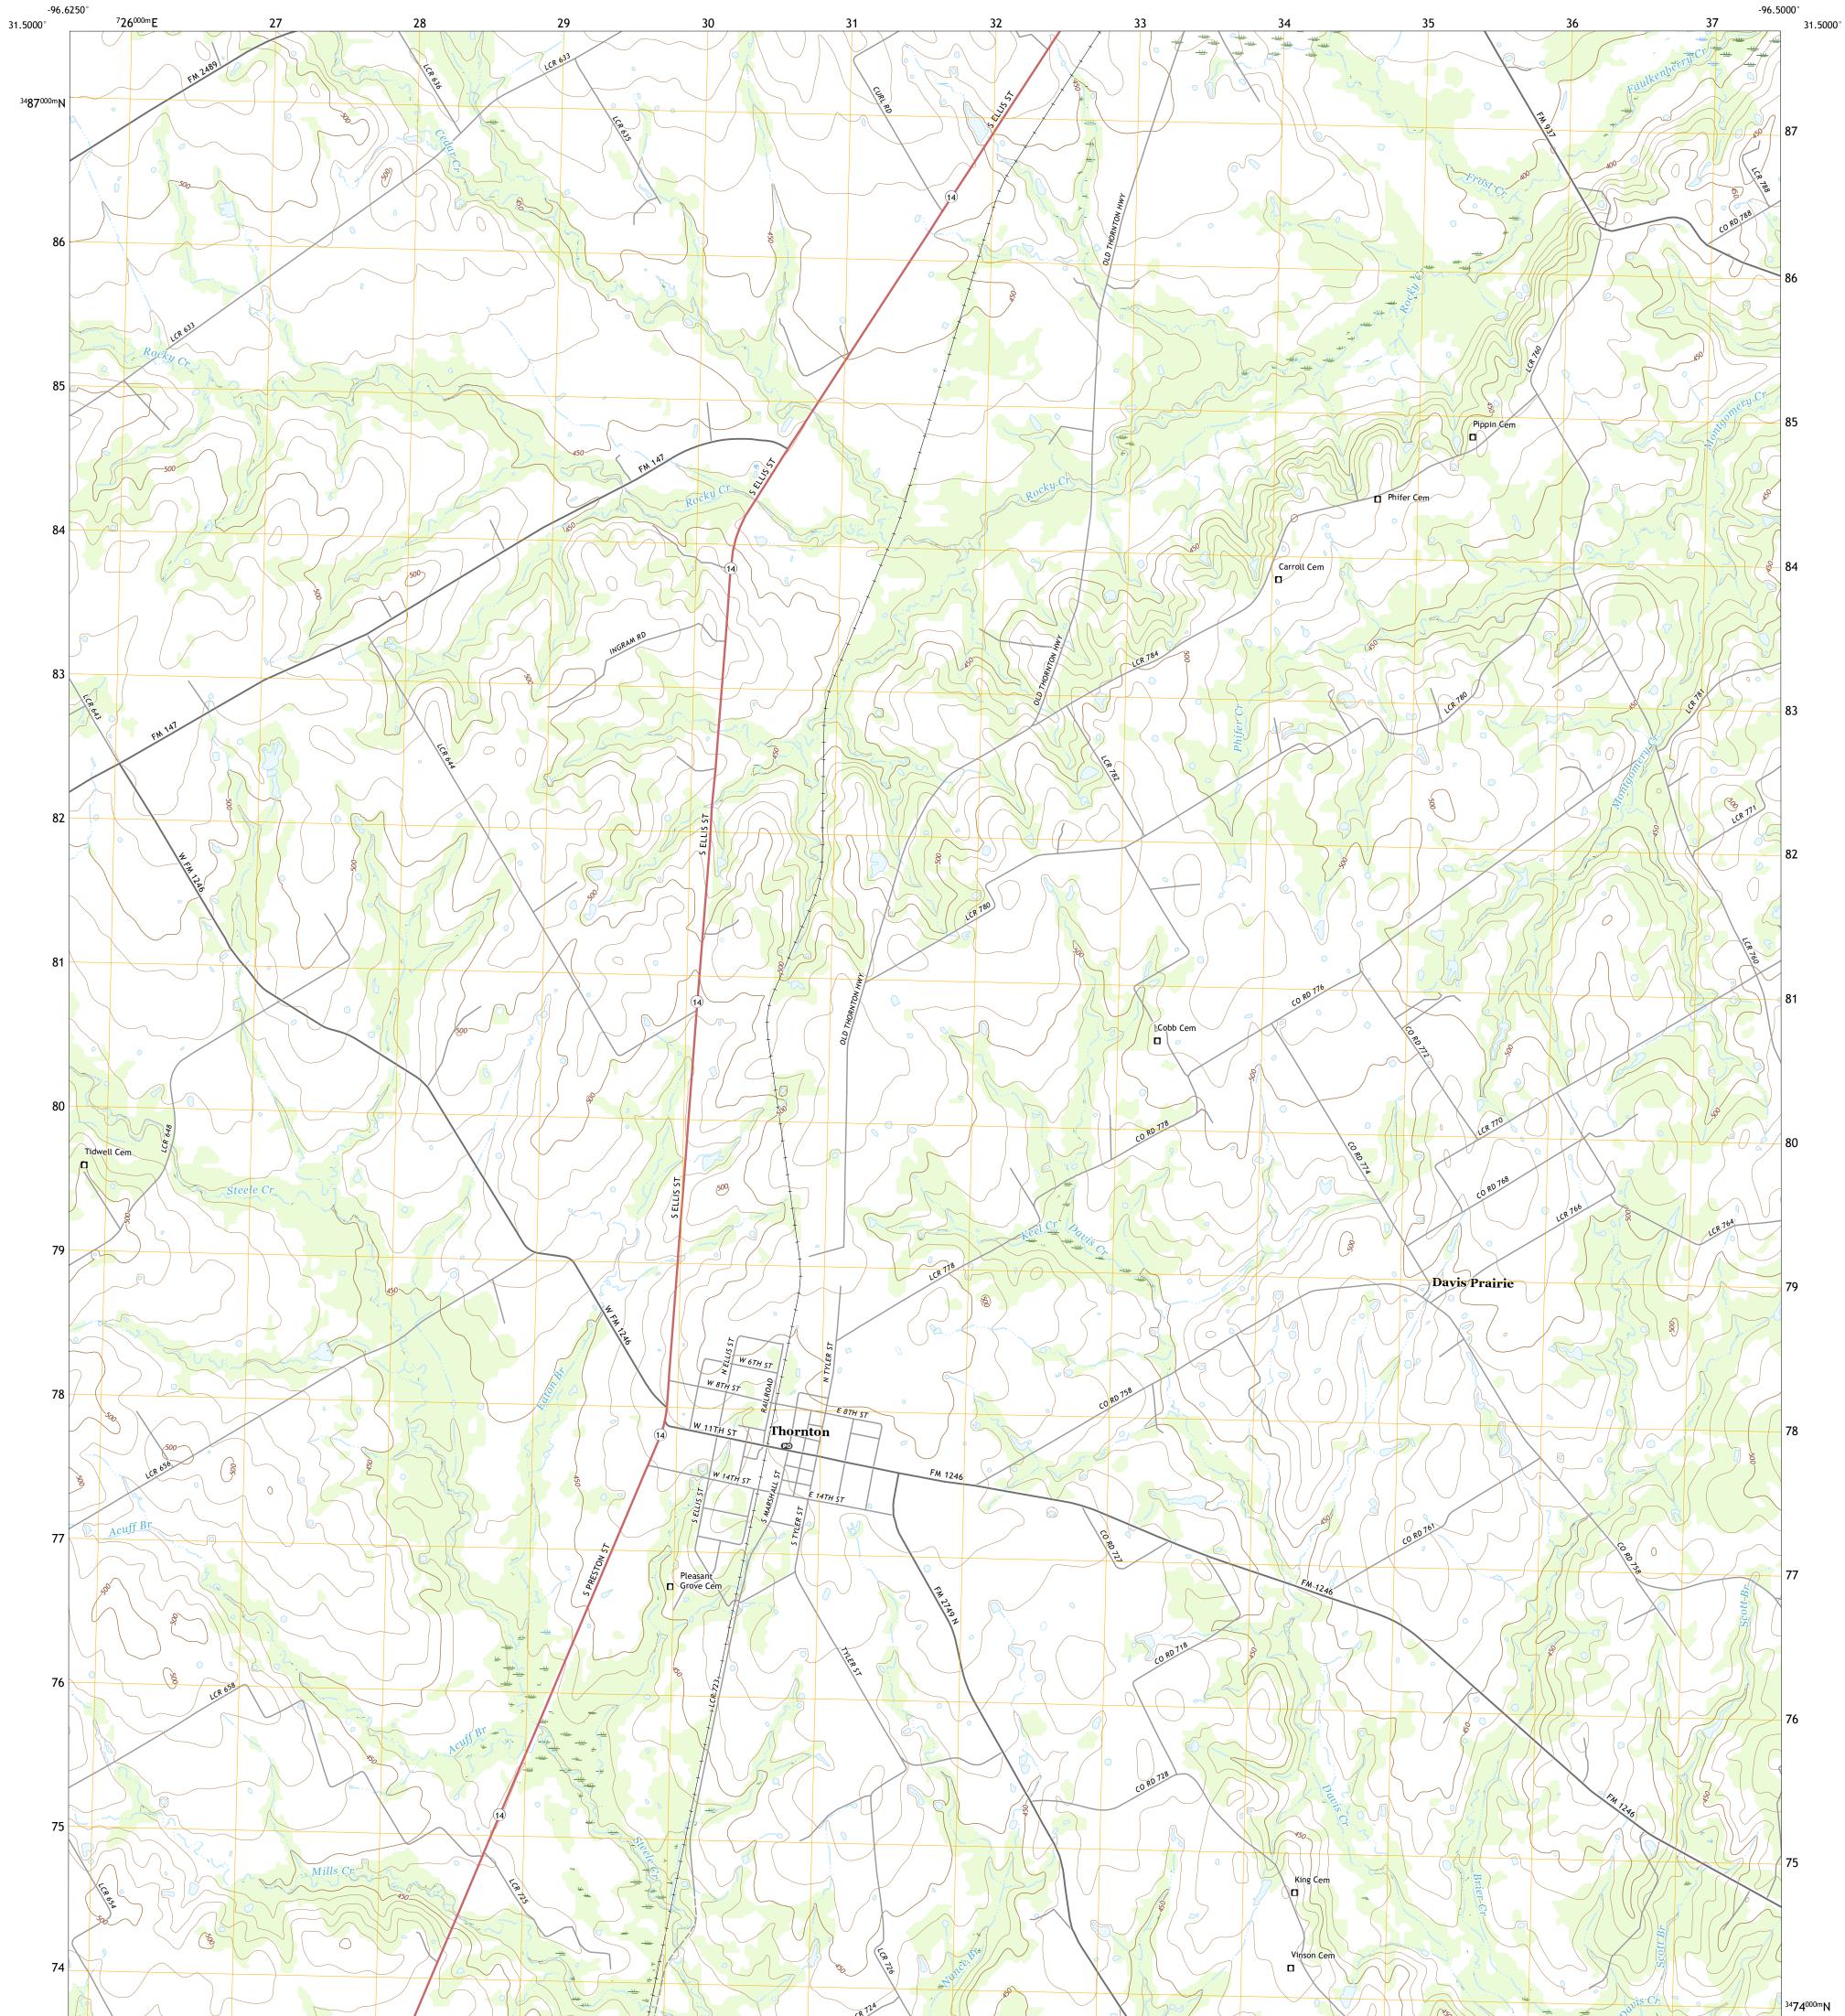

## U.S. DEPARTMENT OF THE INTERIOR U.S. GEOLOGICAL SURVEY

THORNTON QUADRANGLE TEXAS - LIMESTONE COUNTY 7.5-MINUTE SERIES

Produced by the United States Geological Survey North American Datum of 1983 (NAD83) World Geodetic System of 1984 (WGS84). Projection and 1 000-meter grid:Universal Transverse Mercator, Zone 14R This map is not a legal document. Boundaries may be generalized for this map scale. Private lands within government reservations may not be shown. Obtain permission before entering private lands.