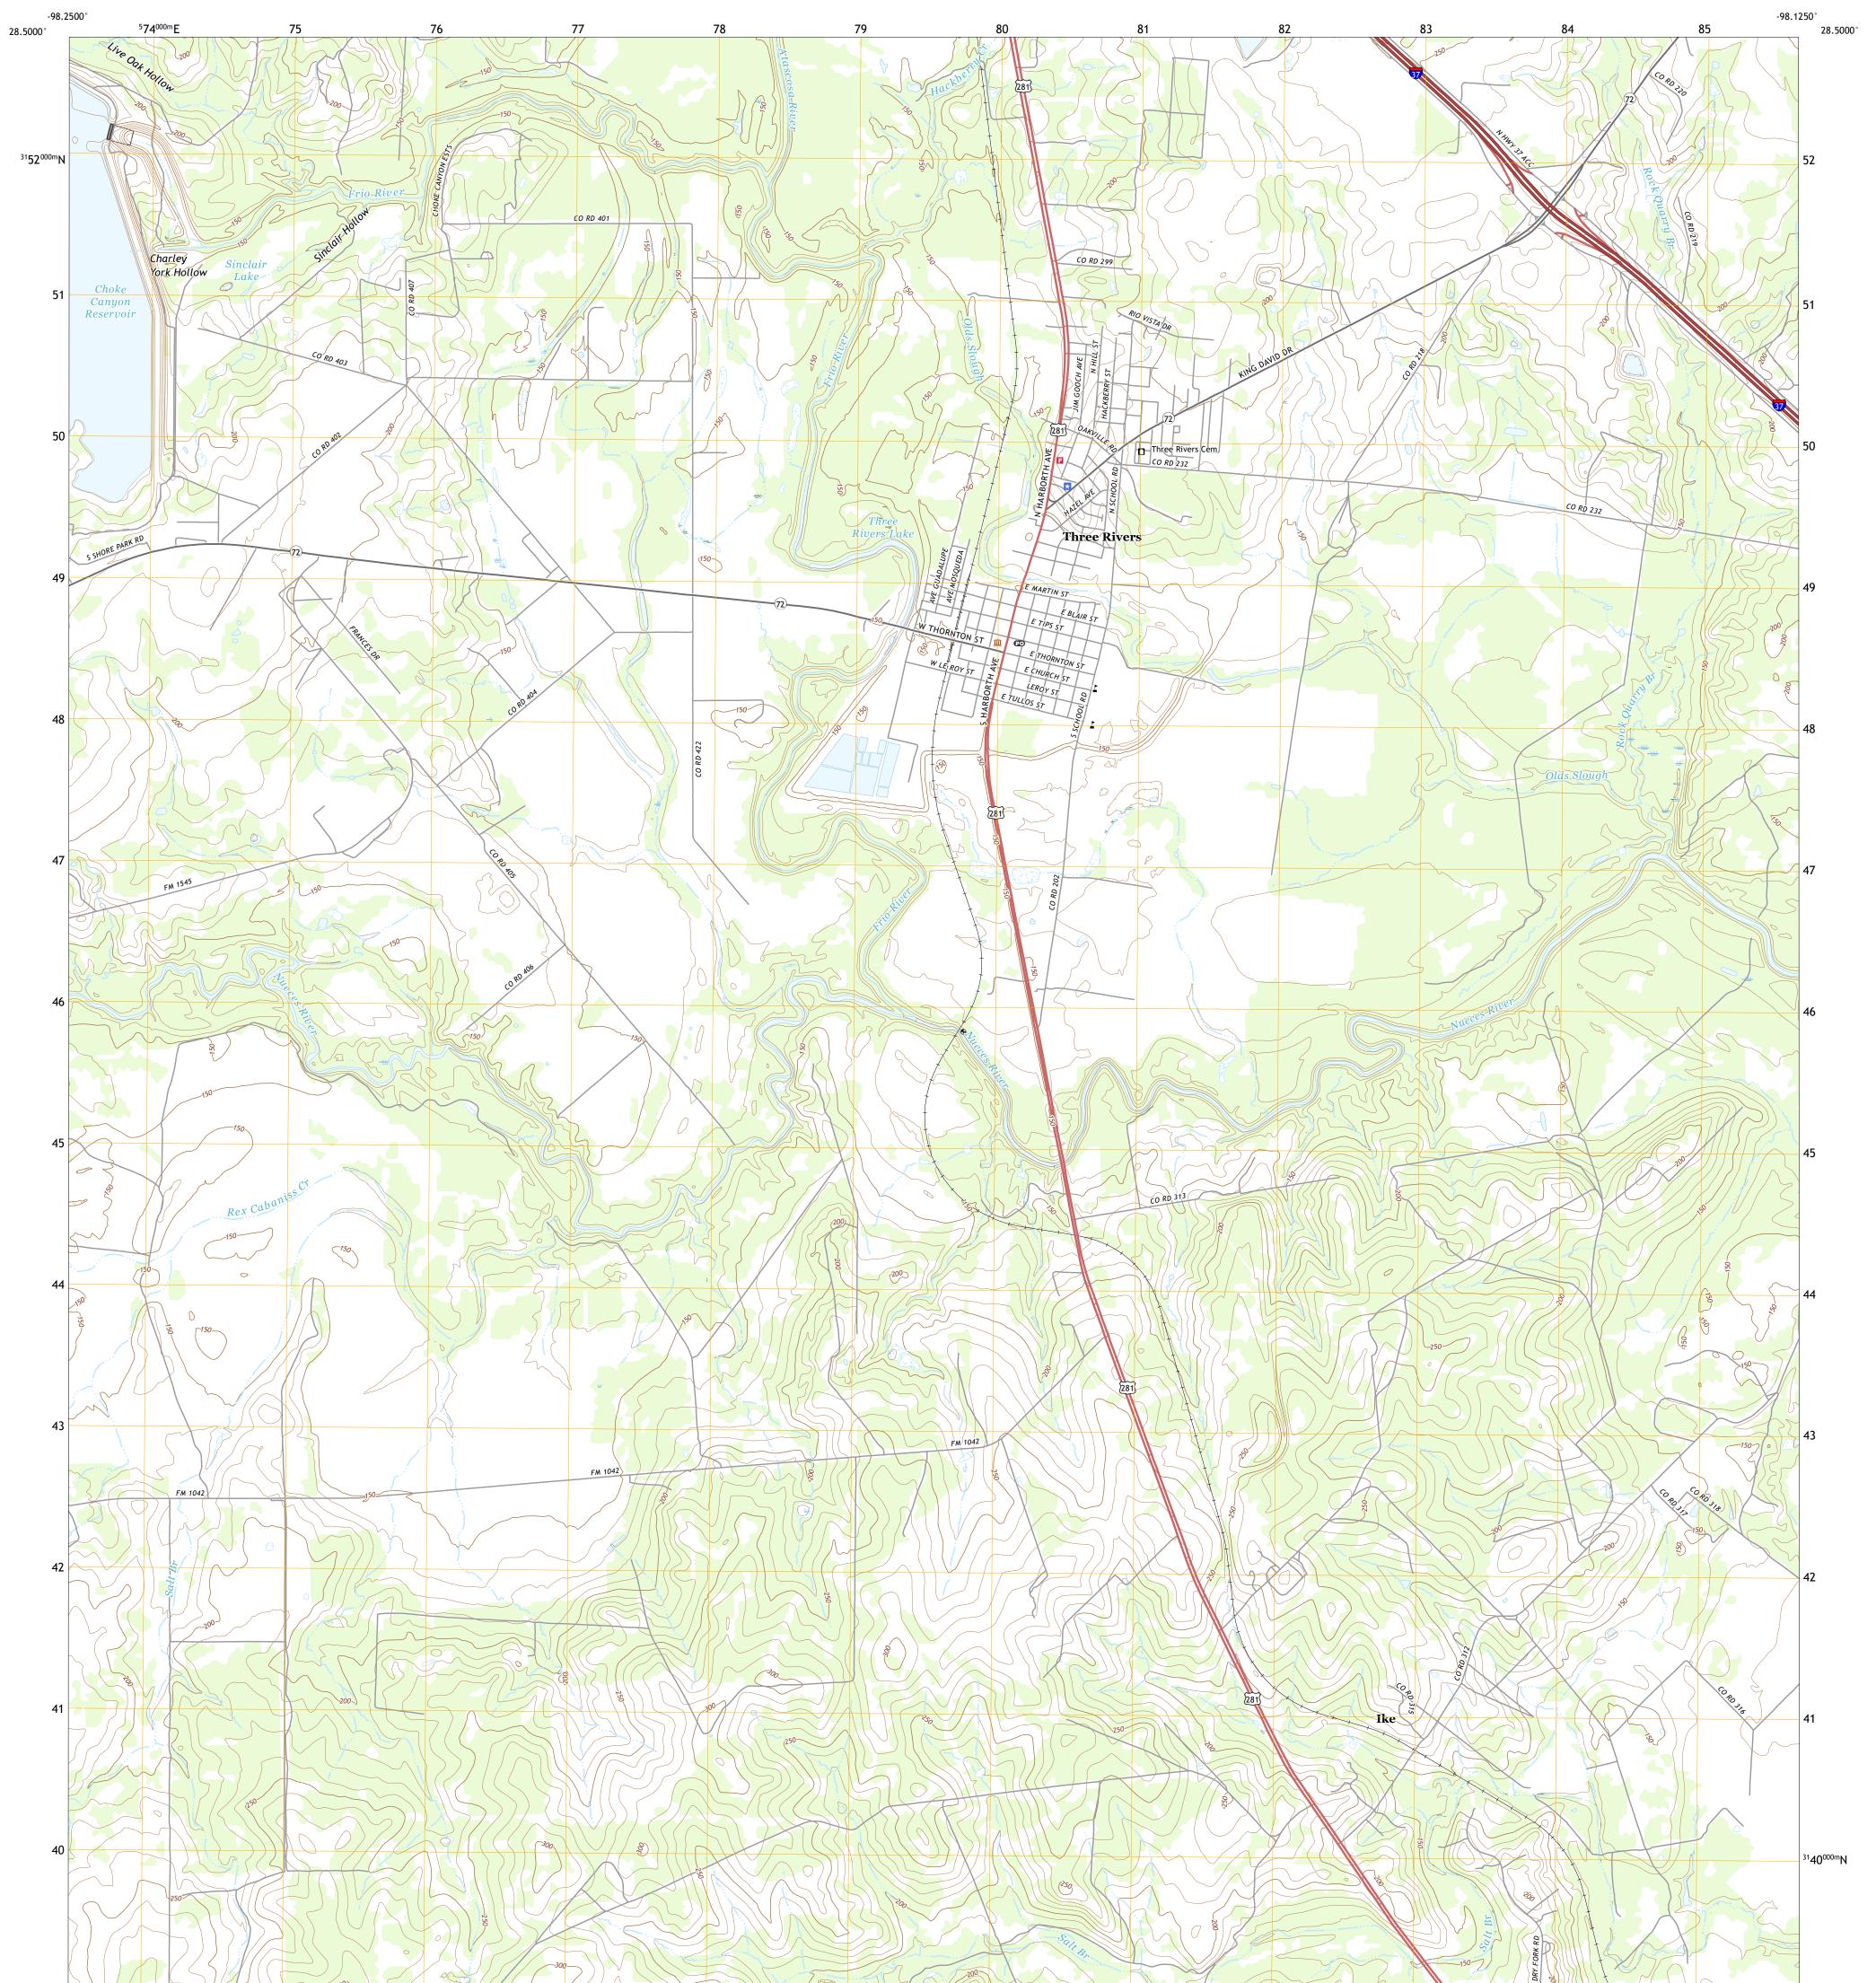

## U.S. DEPARTMENT OF THE INTERIOR U.S. GEOLOGICAL SURVEY

THREE RIVERS QUADRANGLE TEXAS - LIVE OAK COUNTY 7.5-MINUTE SERIES

**Produced by the United States Geological Survey** North American Datum of 1983 (NAD83) World Geodetic System of 1984 (WGS84). Projection and 1 000-meter grid:Universal Transverse Mercator, Zone 14R This map is not a legal document. Boundaries may be generalized for this map scale. Private lands within government reservations may not be shown. Obtain permission before entering private lands.