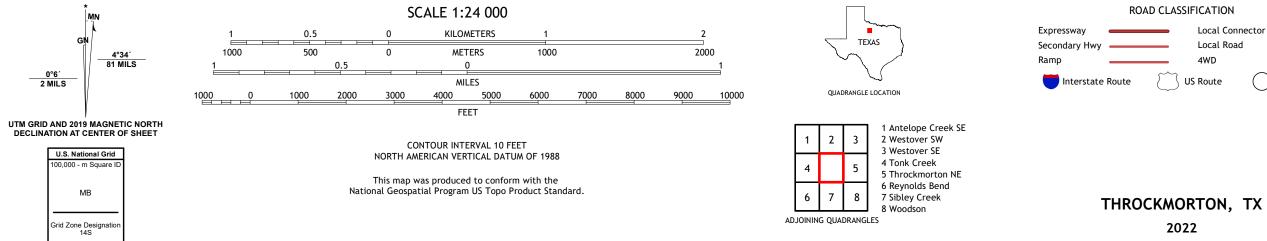

## U.S. DEPARTMENT OF THE INTERIOR U.S. GEOLOGICAL SURVEY

Produced by the United States Geological Survey North American Datum of 1983 (NAD83) World Geodetic System of 1984 (WGS84). Projection and 1 000-meter grid:Universal Transverse Mercator, Zone 145 This map is not a legal document. Boundaries may be generalized for this map scale. Private lands within government reservations may not be shown. Obtain permission before entering private lands.

2022