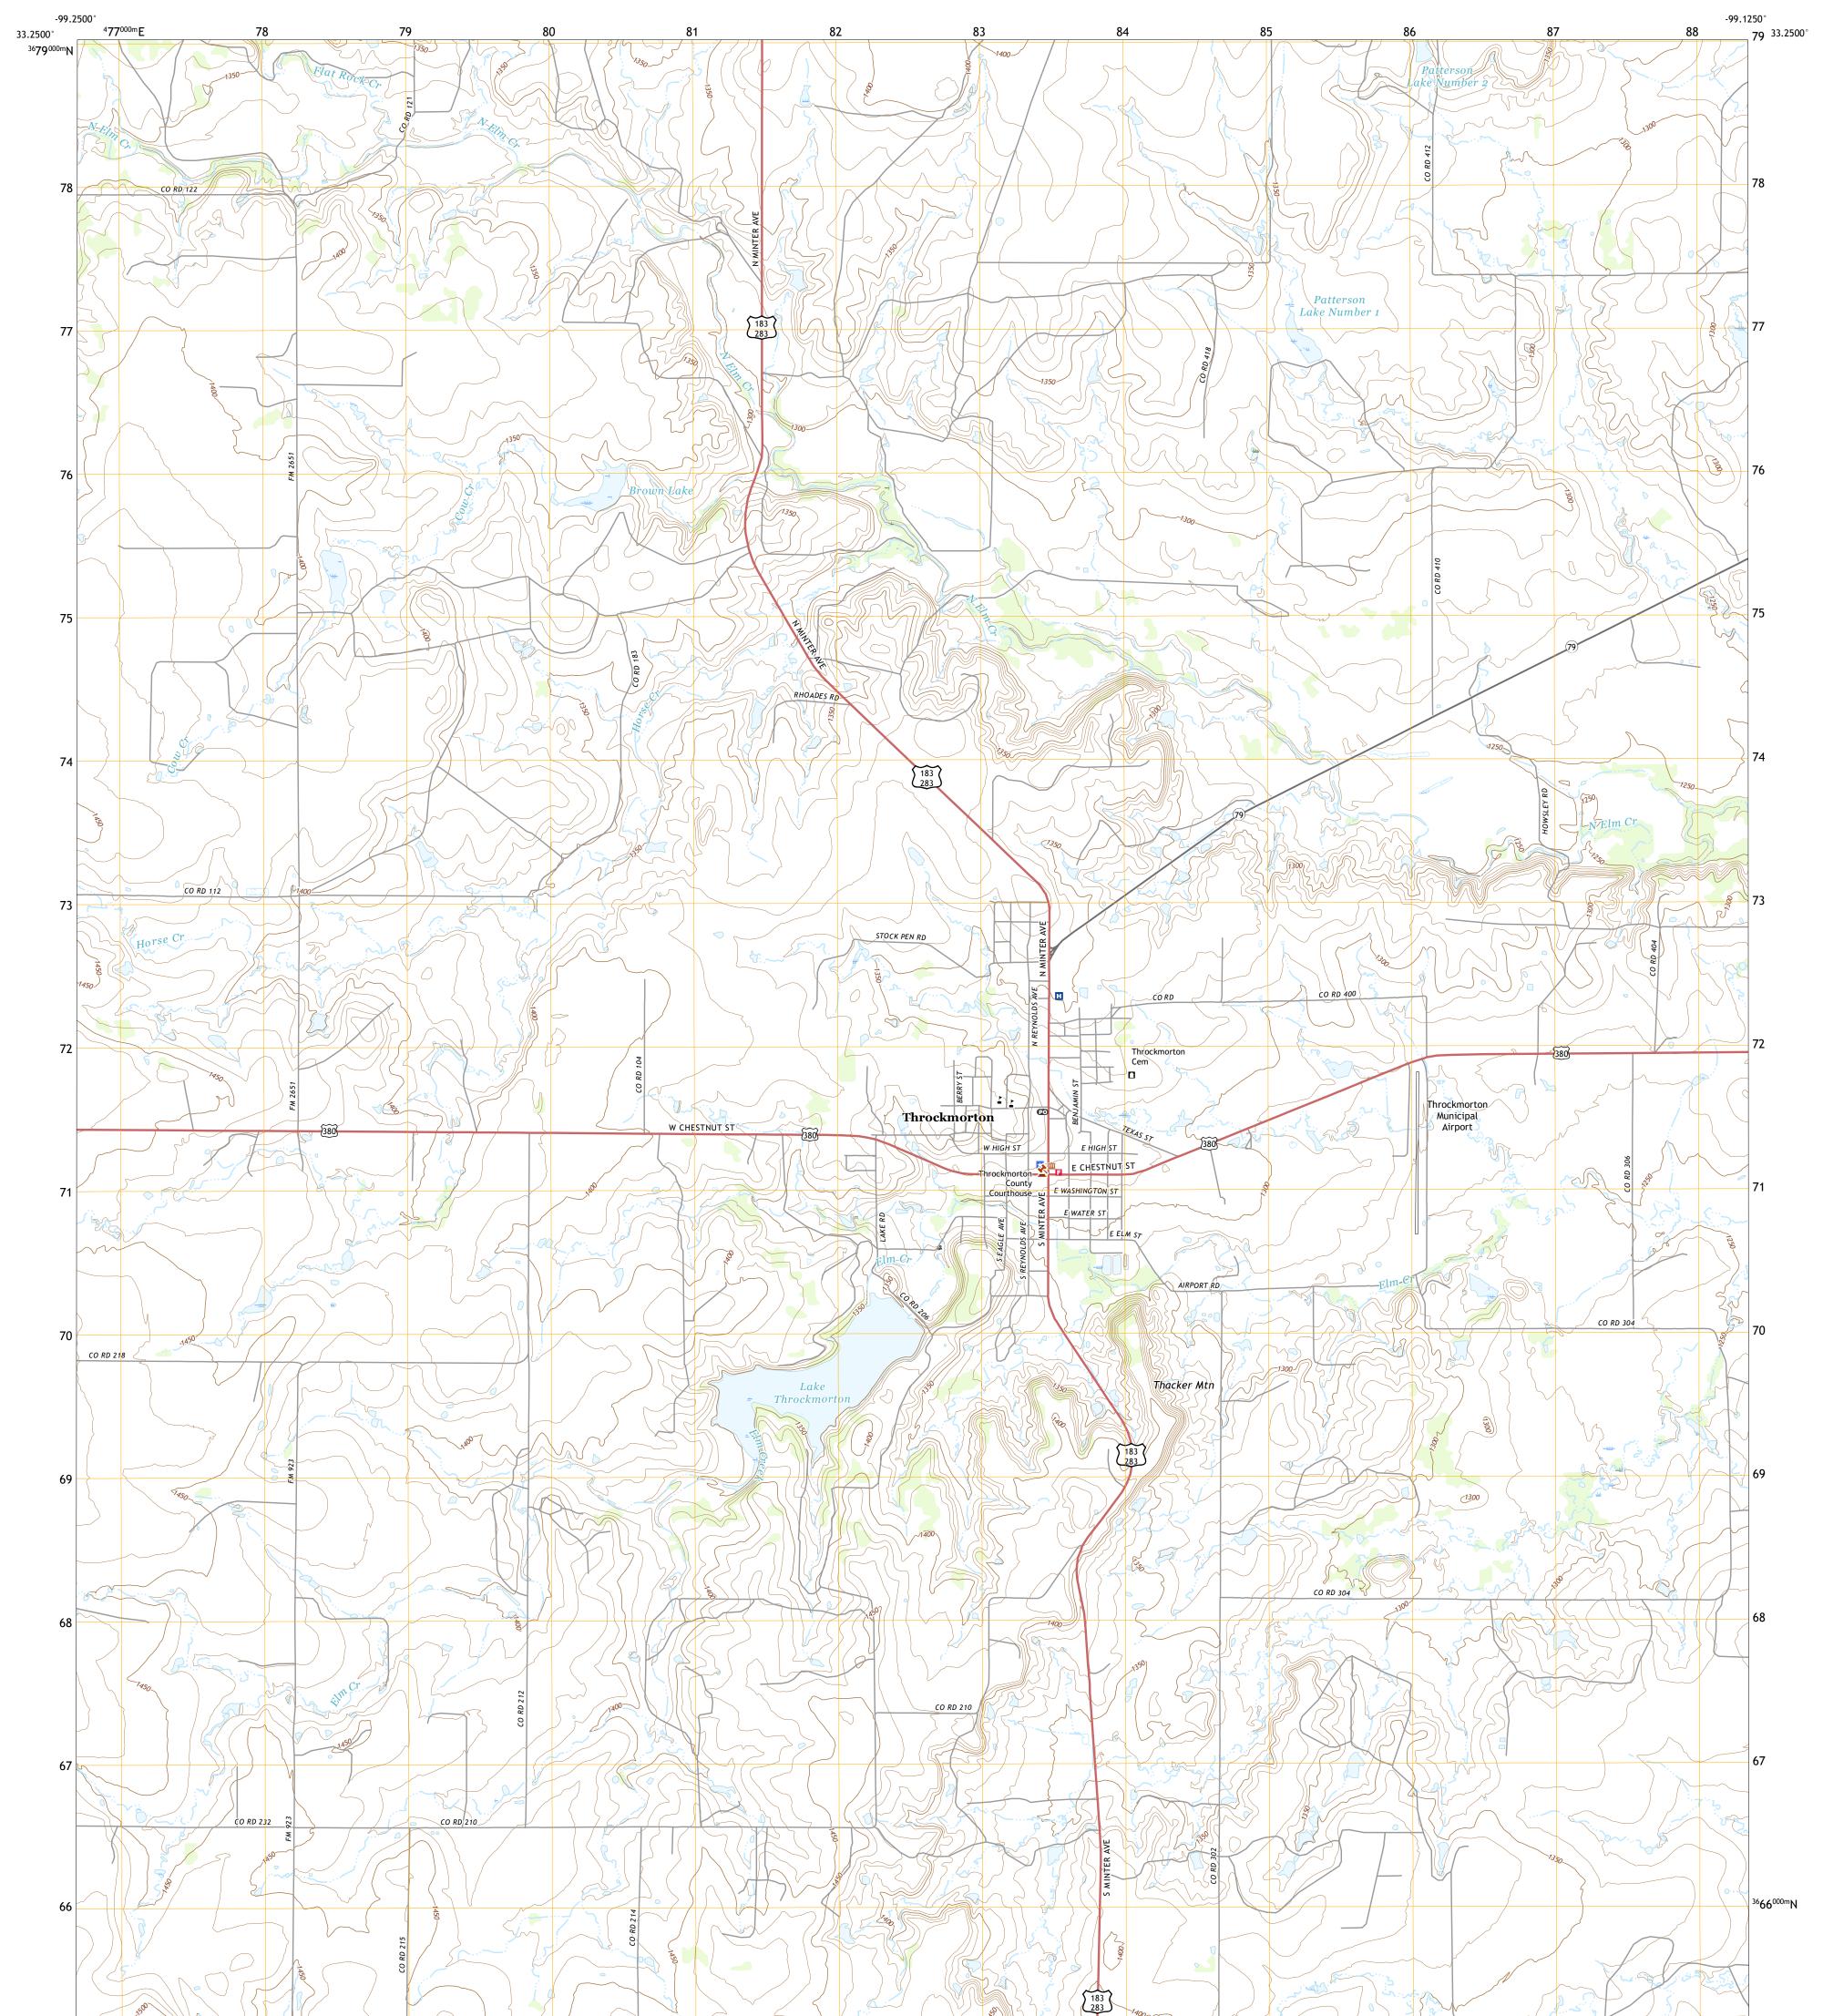

## U.S. DEPARTMENT OF THE INTERIOR U.S. GEOLOGICAL SURVEY

Produced by the United States Geological Survey North American Datum of 1983 (NAD83) World Geodetic System of 1984 (WGS84). Projection and 1 000-meter grid:Universal Transverse Mercator, Zone 145 This map is not a legal document. Boundaries may be generalized for this map scale. Private lands within government reservations may not be shown. Obtain permission before entering private lands.

.....NAIP, October 2016 - November 2016 U.S. Census Bureau, 2015 - 2018 ......GNIS, 1979 - 2021 .....National Hydrography Dataset, 2002 - 2018 .....National Elevation Dataset, 2019 .....Multiple sources; see metadata file 2019 - 2021 Imagery.... Roads..... Names..... Hydrography..... Contours.. Boundaries.... ..FWS National Wetlands Inventory Not Available Wetlands...