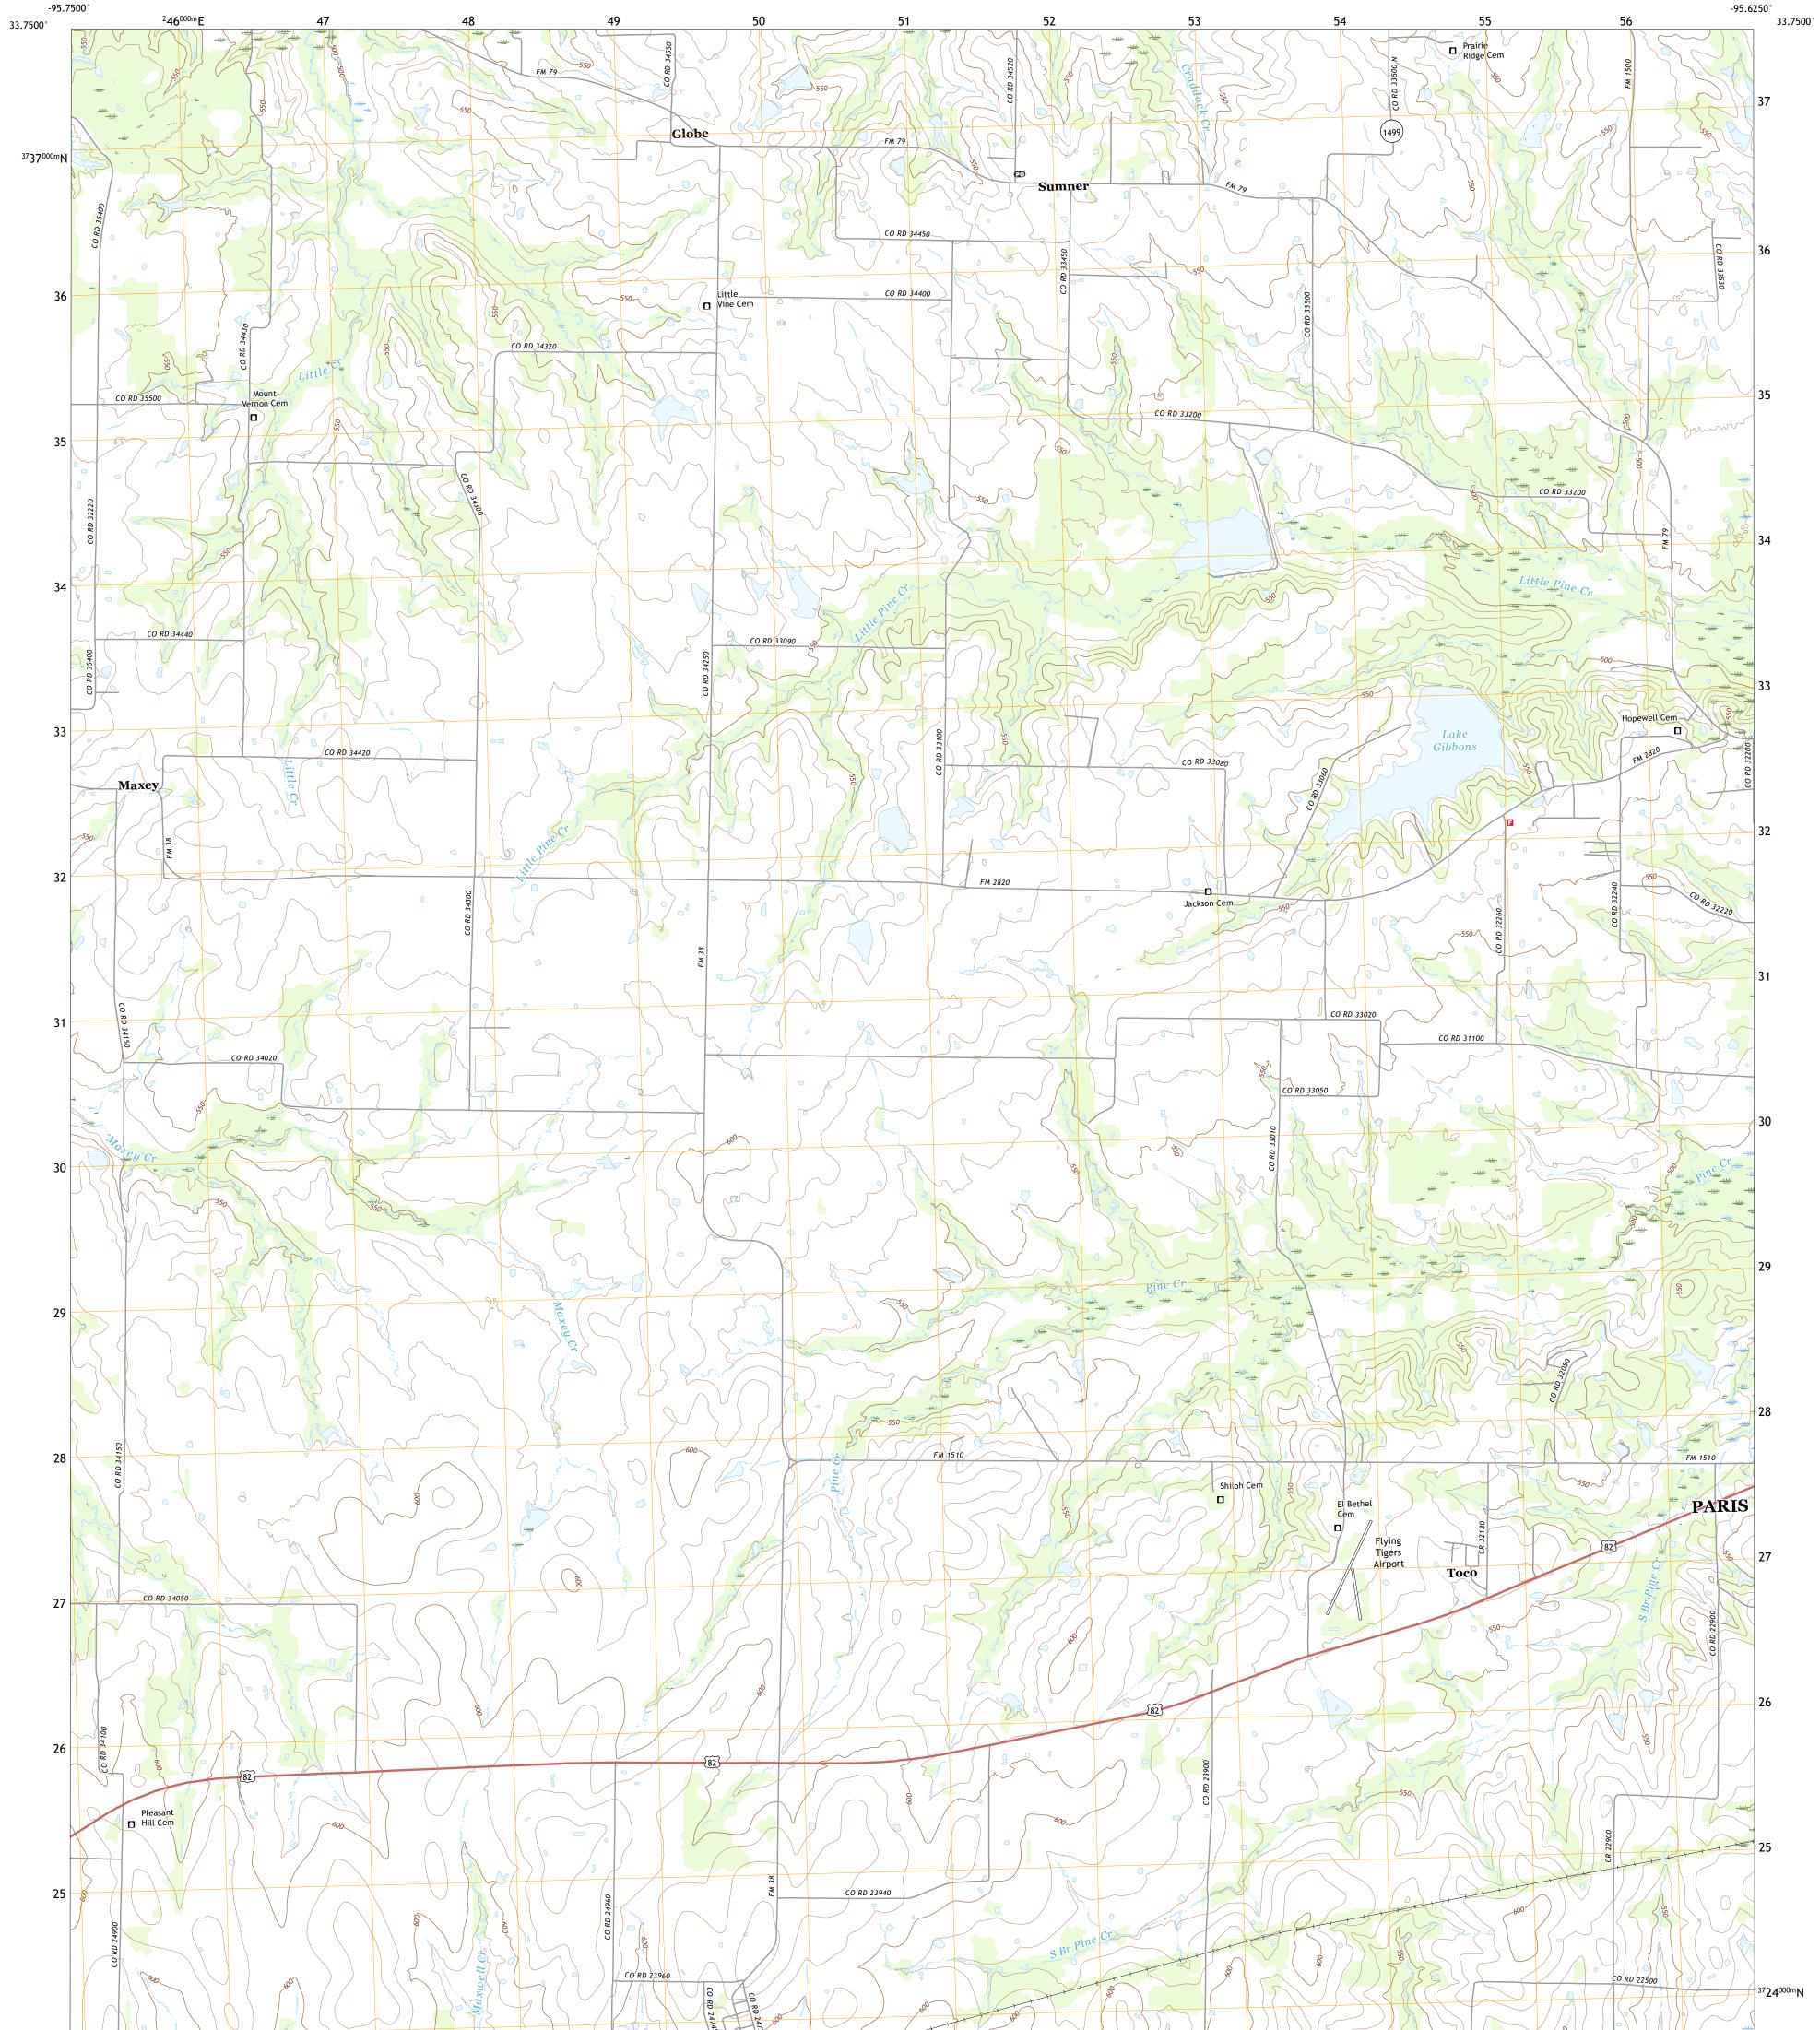

## U.S. DEPARTMENT OF THE INTERIOR U.S. GEOLOGICAL SURVEY

TOCO QUADRANGLE TEXAS - LAMAR COUNTY 7.5-MINUTE SERIES

Produced by the United States Geological Survey North American Datum of 1983 (NAD83) World Geodetic System of 1984 (WGS84). Projection and 1 000-meter grid:Universal Transverse Mercator, Zone 155 This map is not a legal document. Boundaries may be generalized for this map scale. Private lands within government reservations may not be shown. Obtain permission before entering private lands.

.....NAIP, September 2016 - November 2016 U.S. Census Bureau, 2015 - 2018 ......GNIS, 1979 - 2021 ......National Hydrography Dataset, 2002 - 2018 ......National Elevation Dataset, 2019 ......Multiple sources; see metadata file 2019 - 2021 Imagery.... Roads..... Names..... Hydrography..... Contours.. Boundaries.... Wetlands.... ..FWS National Wetlands Inventory Not Available