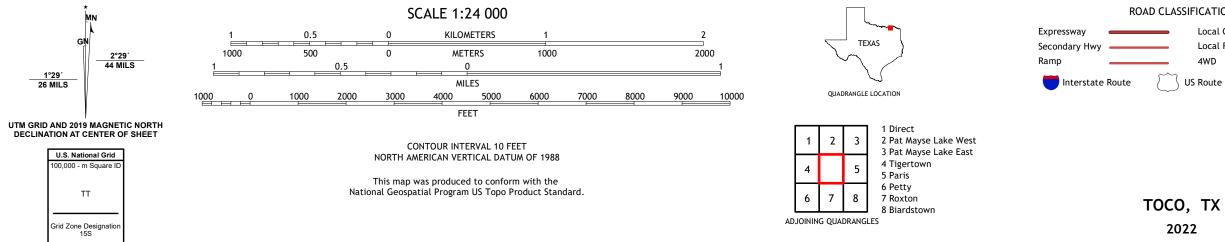

## U.S. DEPARTMENT OF THE INTERIOR U.S. GEOLOGICAL SURVEY

TOCO QUADRANGLE TEXAS - LAMAR COUNTY 7.5-MINUTE SERIES

Produced by the United States Geological Survey North American Datum of 1983 (NAD83) World Geodetic System of 1984 (WGS84). Projection and 1 000-meter grid:Universal Transverse Mercator, Zone 155 This map is not a legal document. Boundaries may be generalized for this map scale. Private lands within government reservations may not be shown. Obtain permission before entering private lands.