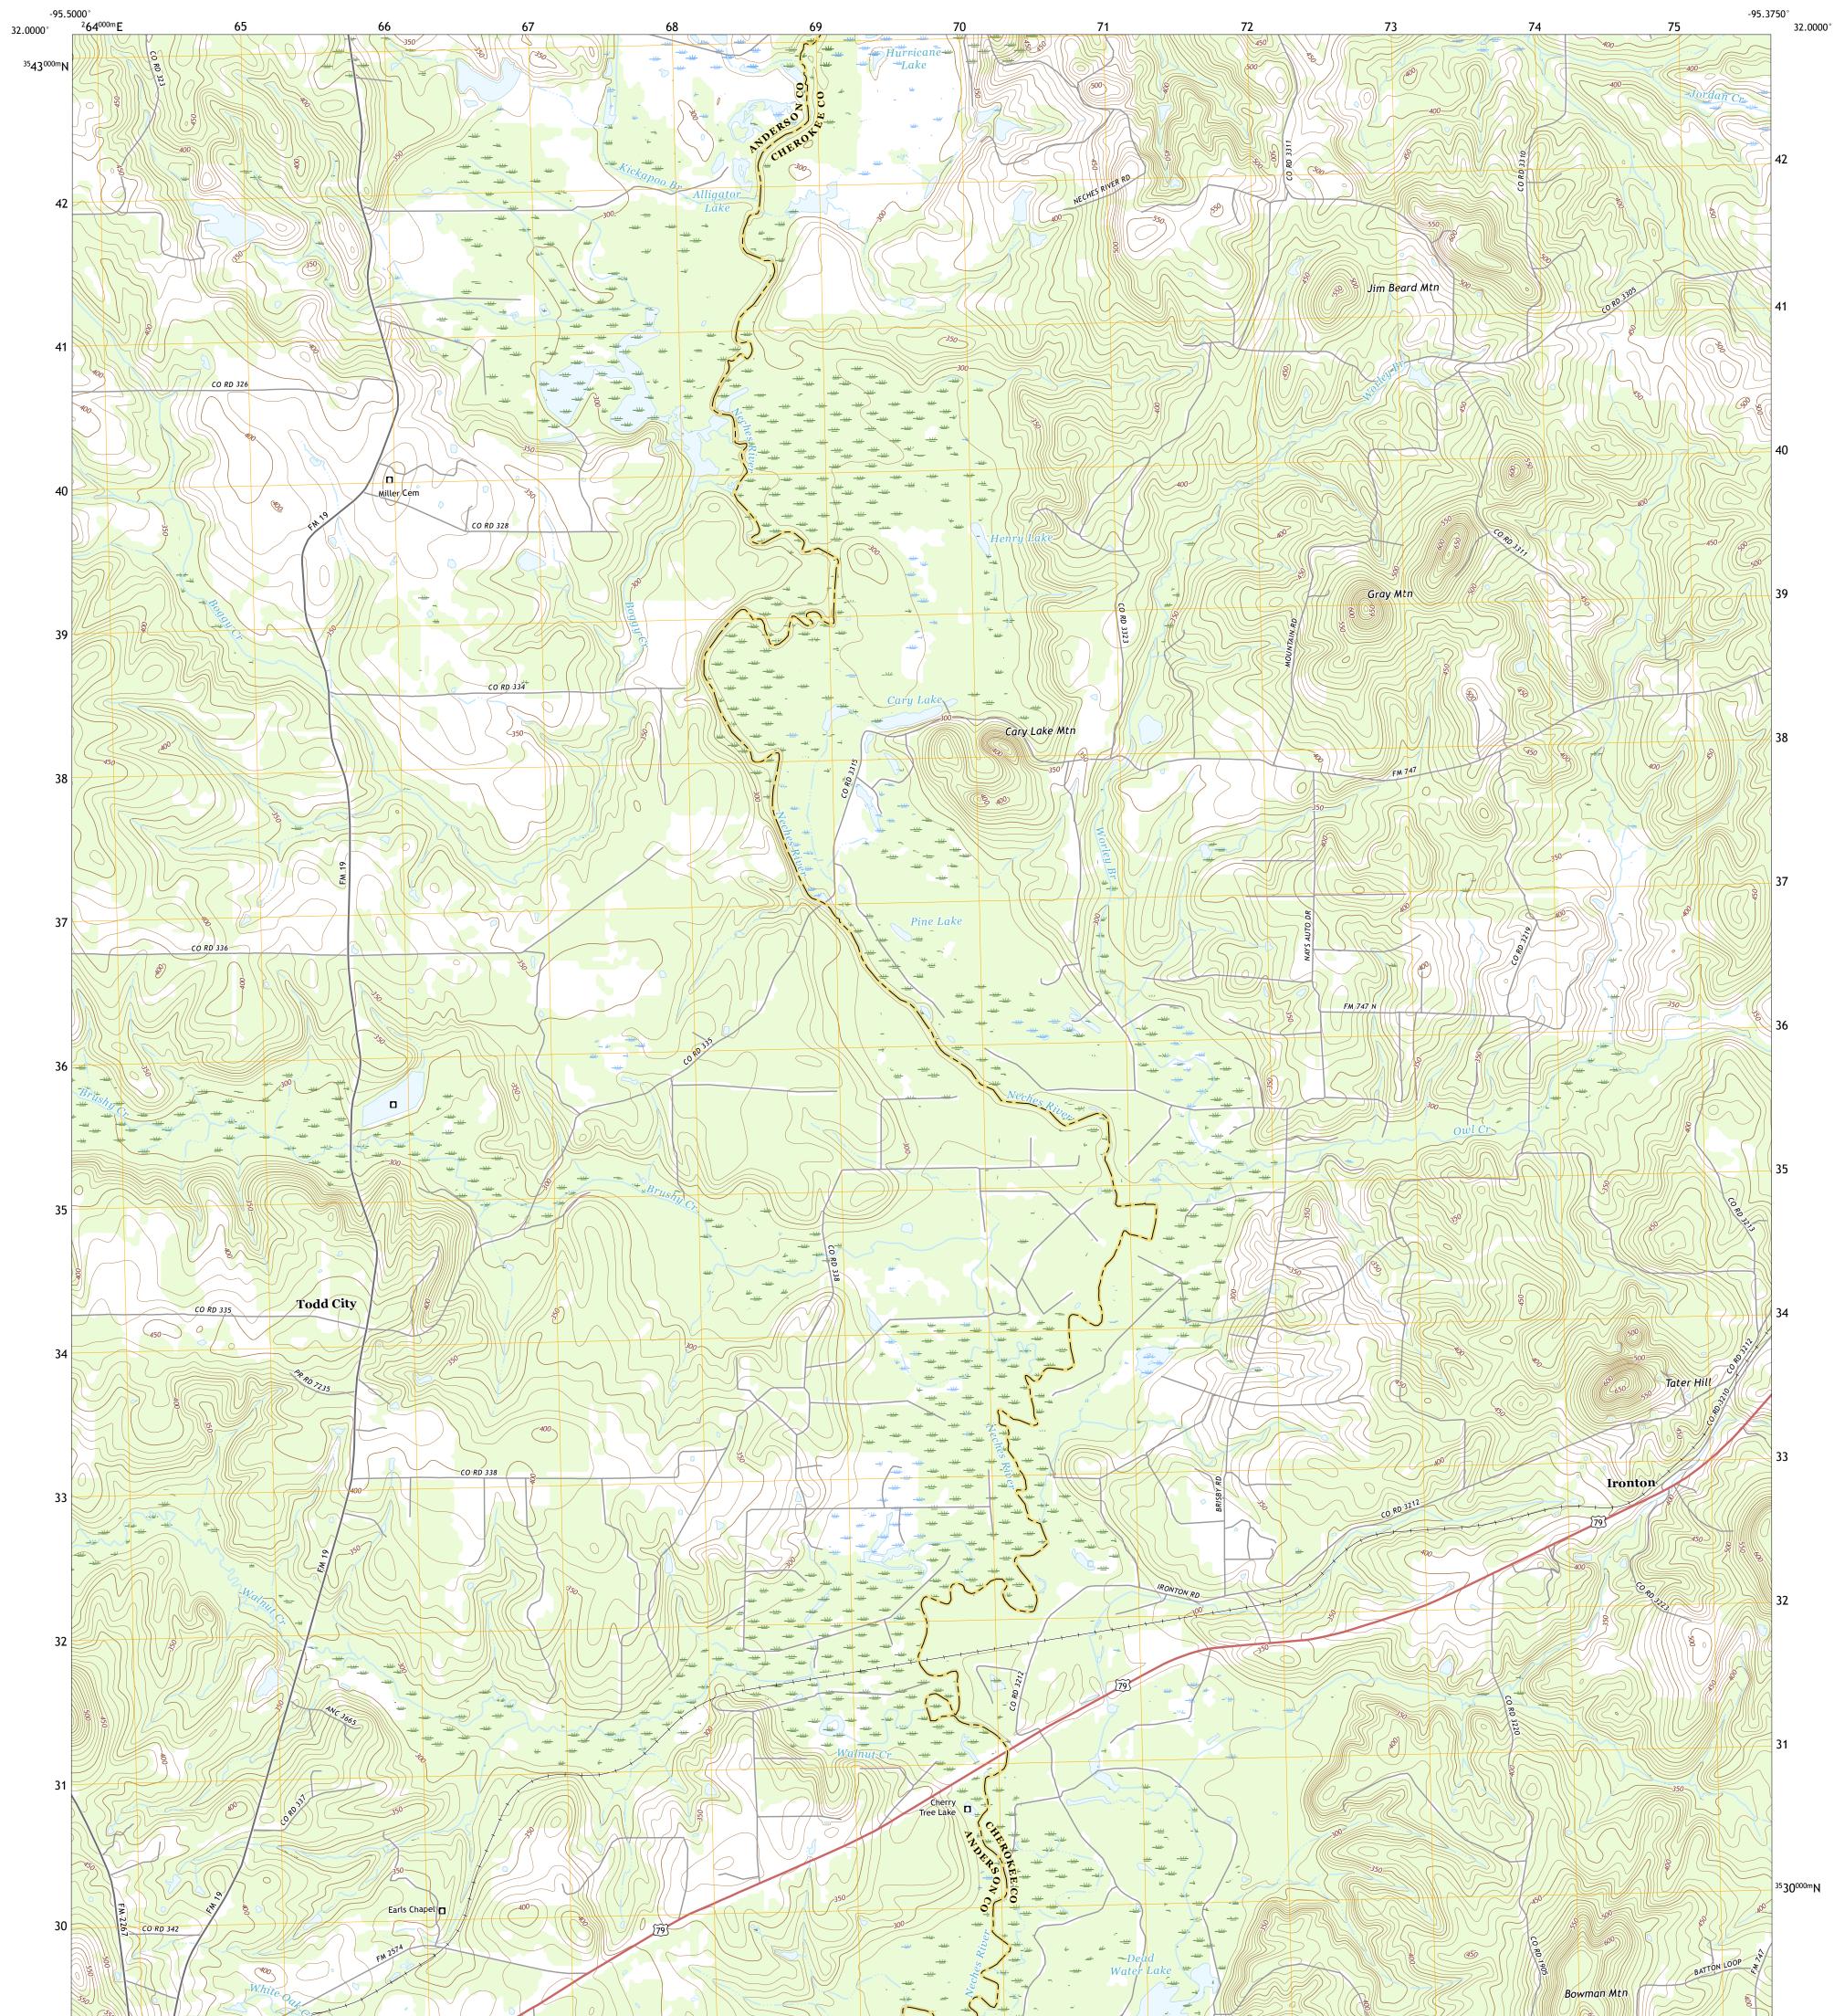

## U.S. DEPARTMENT OF THE INTERIOR U.S. GEOLOGICAL SURVEY

TODD CITY QUADRANGLE TEXAS 7.5-MINUTE SERIES

Produced by the United States Geological Survey North American Datum of 1983 (NAD83) World Geodetic System of 1984 (WGS84). Projection and 1 000-meter grid:Universal Transverse Mercator, Zone 15R This map is not a legal document. Boundaries may be generalized for this map scale. Private lands within government reservations may not be shown. Obtain permission before entering private lands.