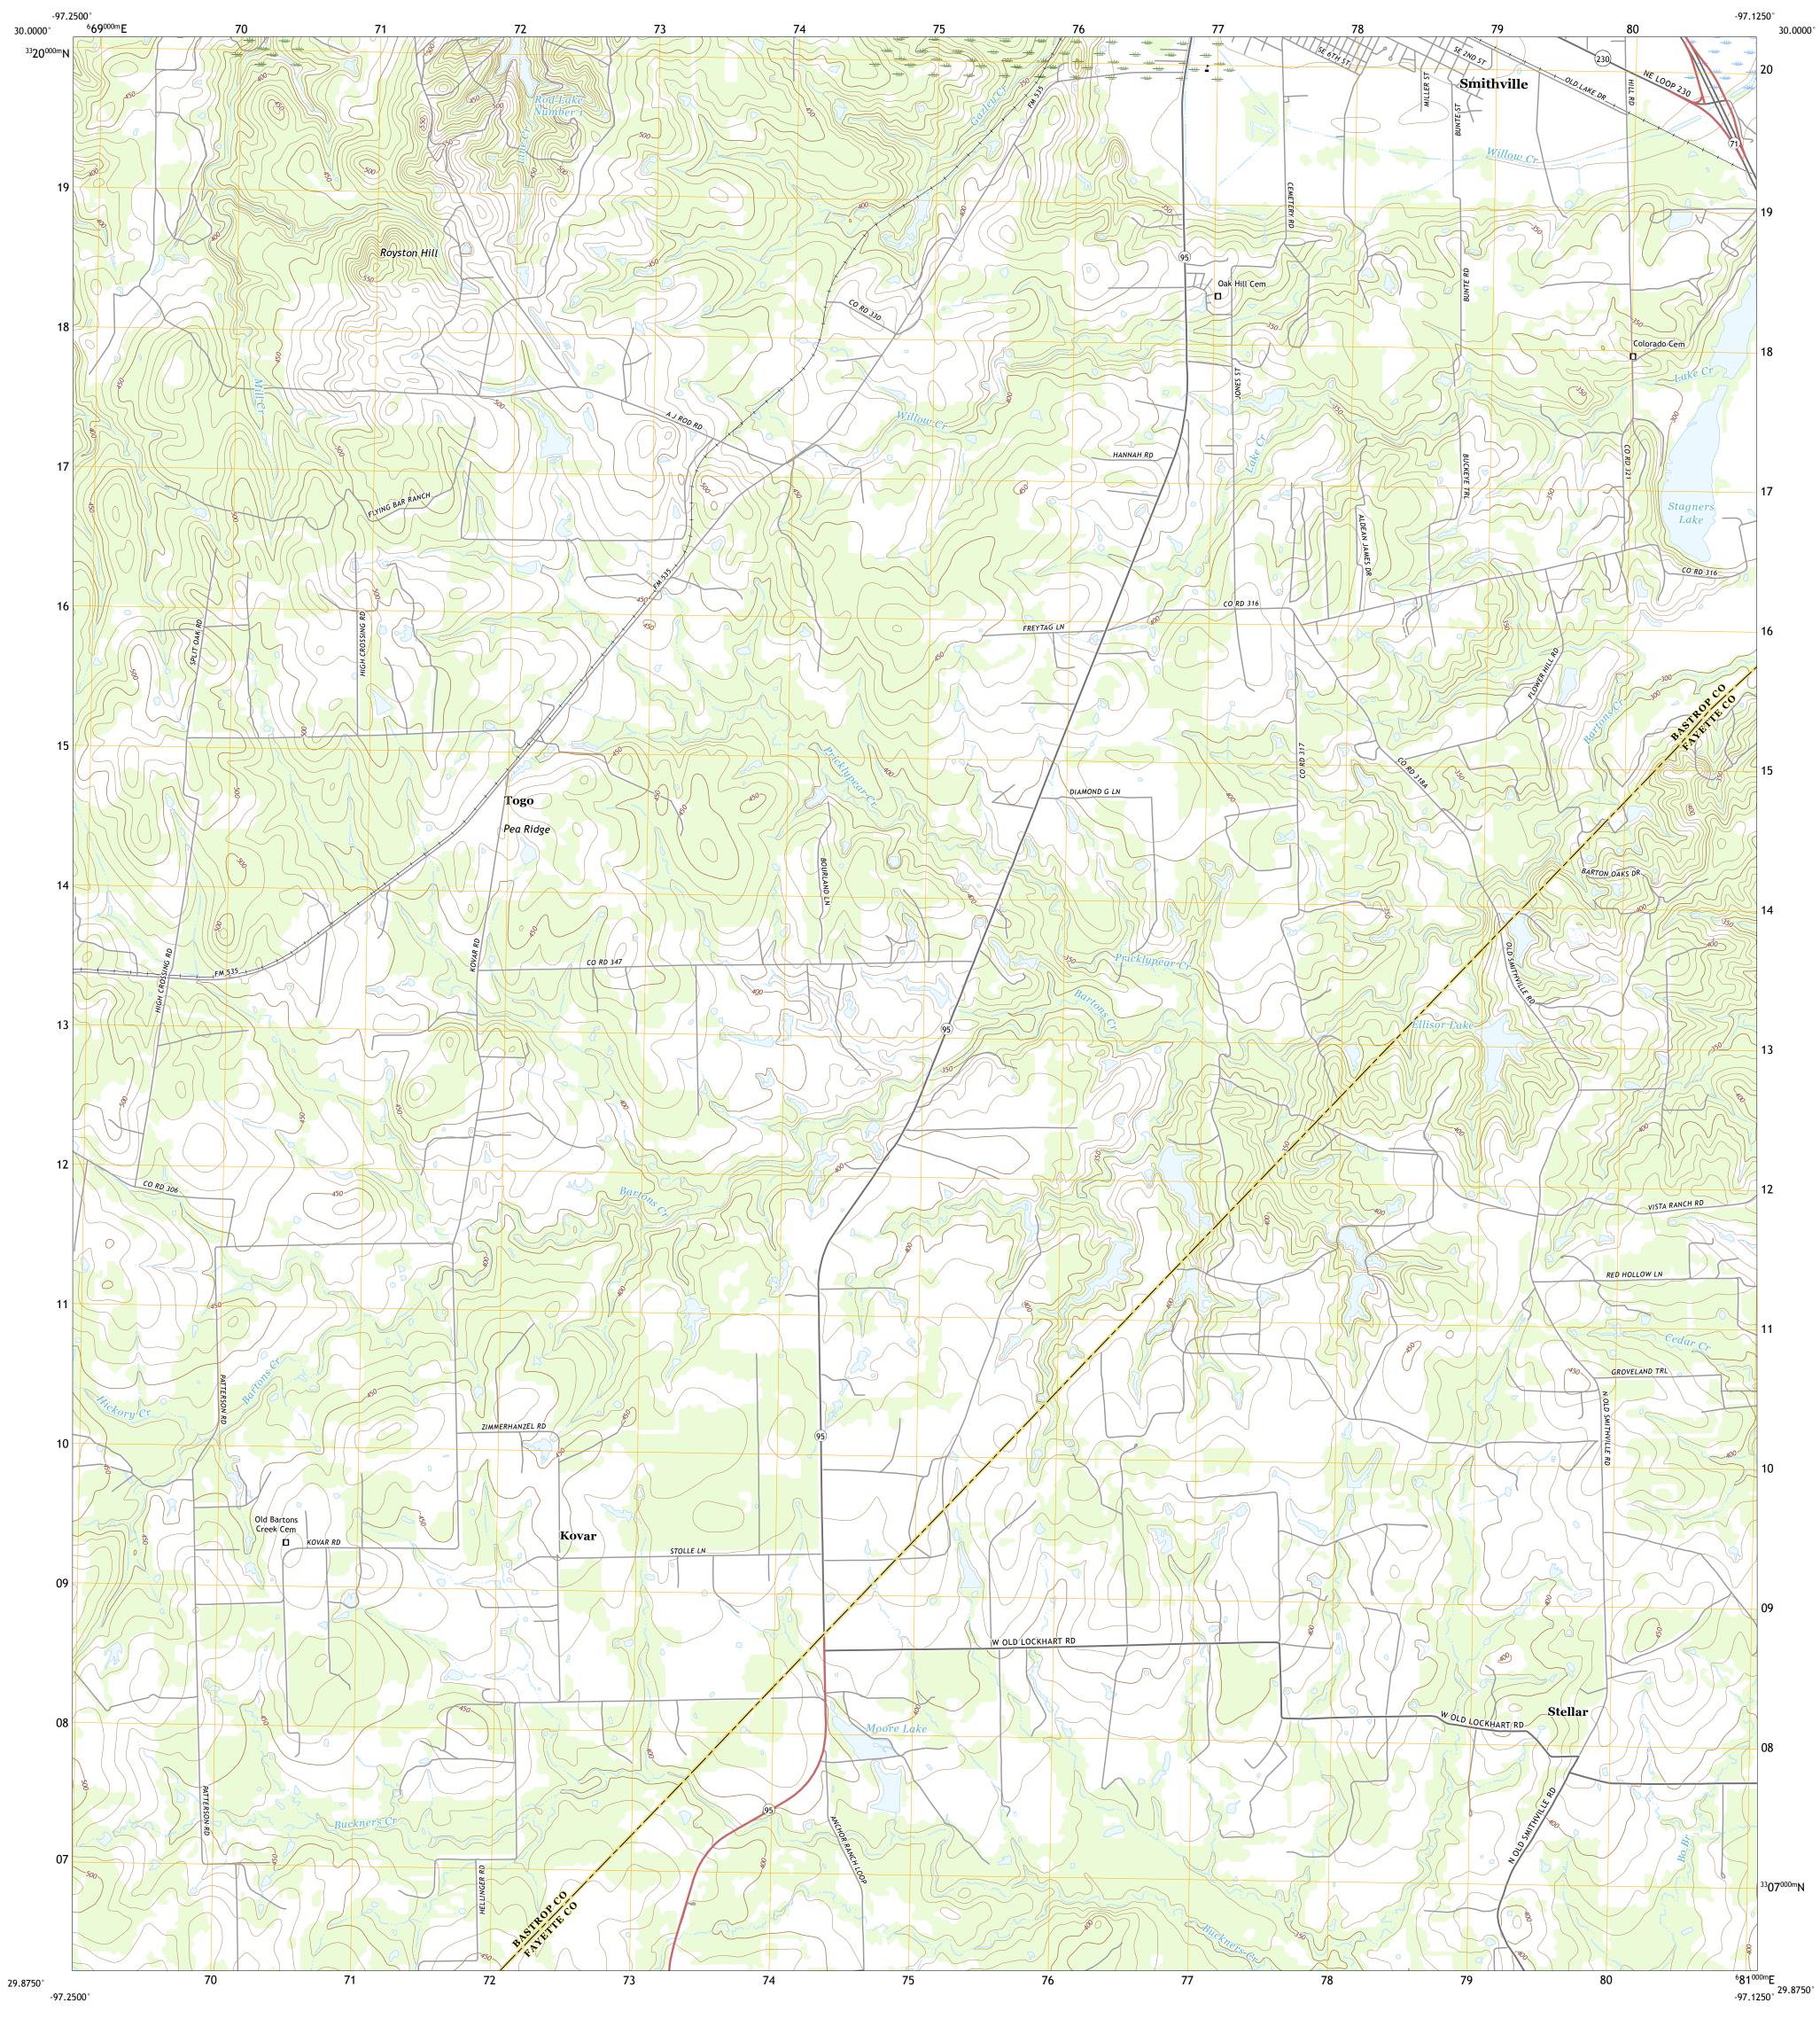

Produced by the United States Geological Survey

This map is not a legal document. Boundaries may be generalized for this map scale. Private lands within government reservations may not be shown. Obtain permission before

Wetlands Inventory Not Available

\_\_\_\_0°54′ 16 MILS

UTM GRID AND 2019 MAGNETIC NORTH DECLINATION AT CENTER OF SHEET

U.S. National Grid 100,000 - m Square ID

PU

Grid Zone Designation

North American Datum of 1983 (NAD83) World Geodetic System of 1984 (WGS84). Projection and 1 000-meter grid:Universal Transverse Mercator, Zone 14R

entering private lands.

Hydrography...... Contours....

Imagery.... Roads..... Names.....

Boundaries...

8 Muldoon

ADJOINING QUADRANGLES

TOGO, TX

2019