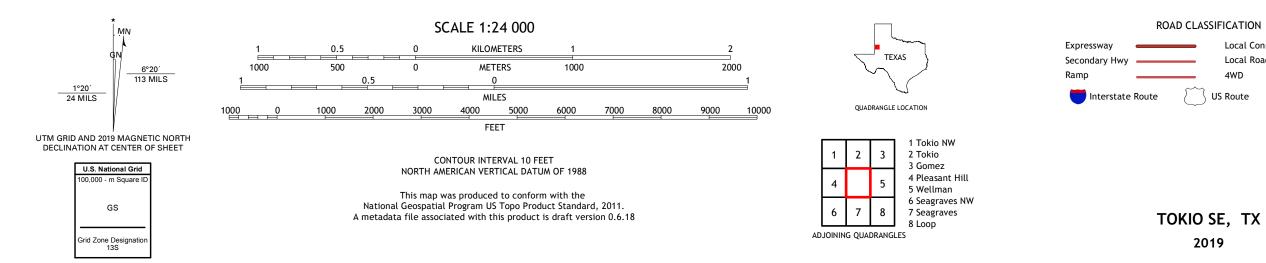

## U.S. DEPARTMENT OF THE INTERIOR U.S. GEOLOGICAL SURVEY

TOKIO SE QUADRANGLE TEXAS 7.5-MINUTE SERIES

Produced by the United States Geological Survey North American Datum of 1983 (NAD83) World Geodetic System of 1984 (WGS84). Projection and 1 000-meter grid:Universal Transverse Mercator, Zone 135 This map is not a legal document. Boundaries may be generalized for this map scale. Private lands within government reservations may not be shown. Obtain permission before entering private lands.

NSN. 7643016398632 NGA REF NO. USGSX24K45316

Local Connector

\_\_\_\_

State Route

Local Road

4WD