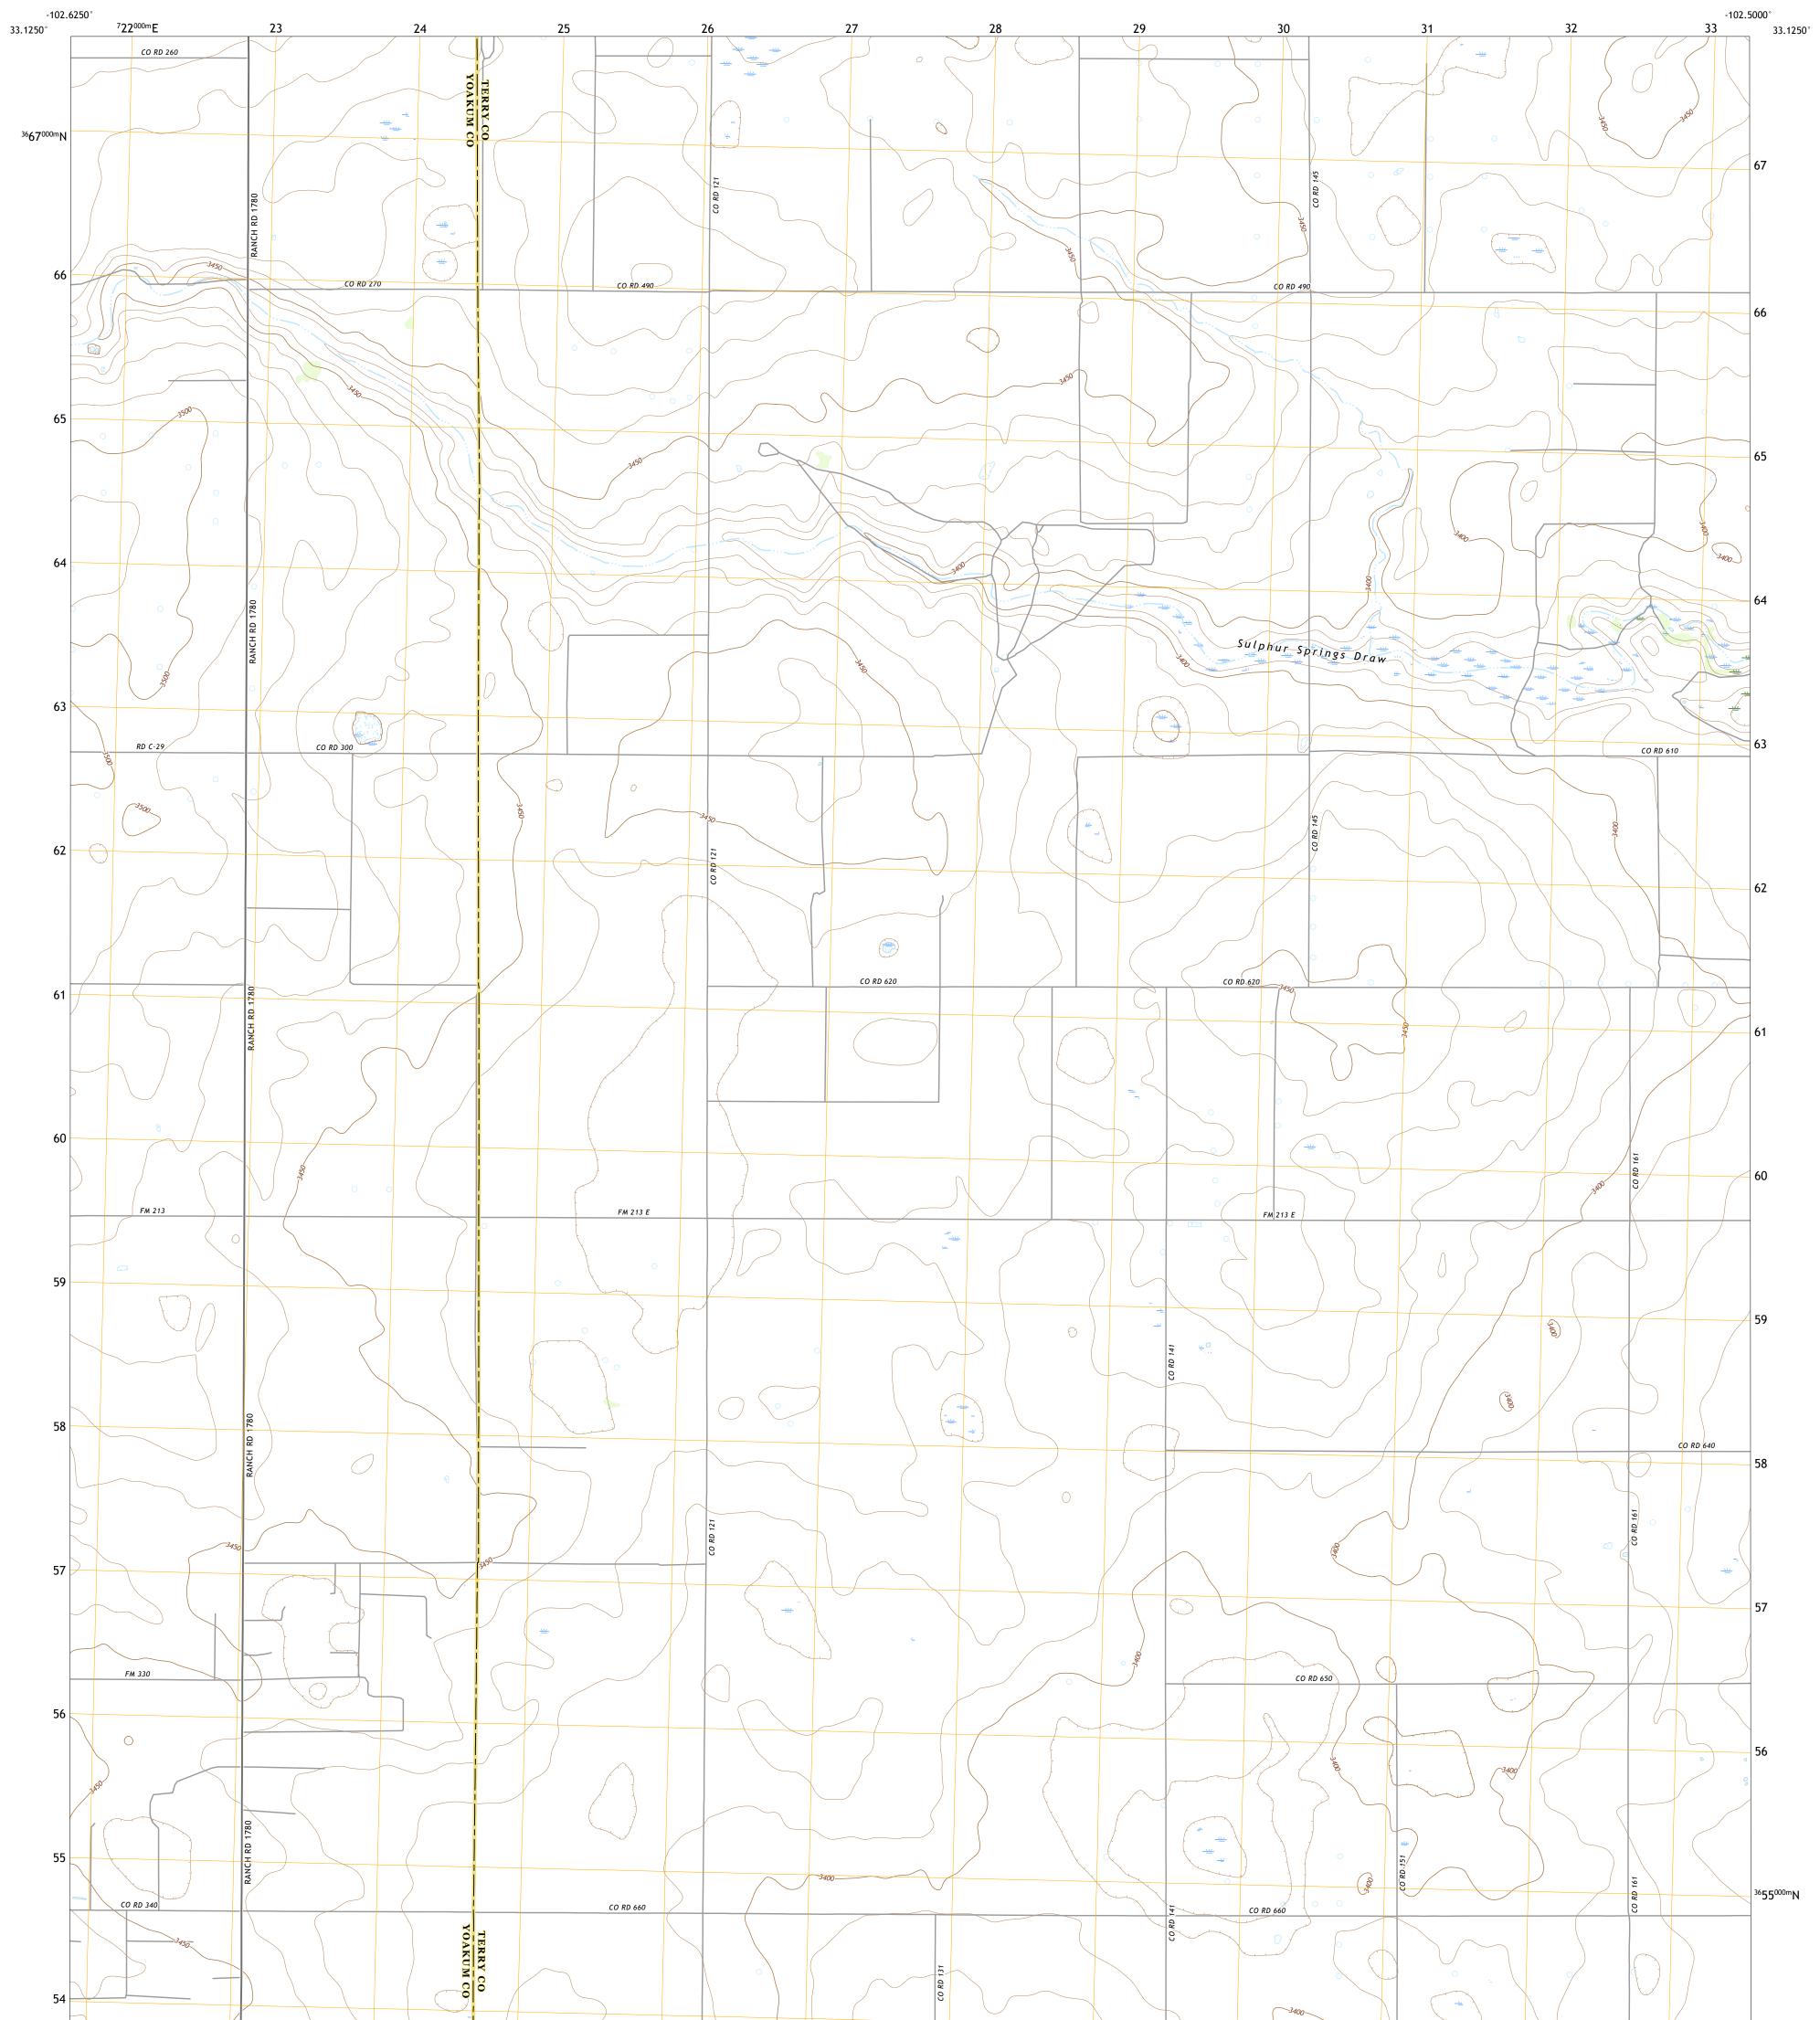

## U.S. DEPARTMENT OF THE INTERIOR U.S. GEOLOGICAL SURVEY

TOKIO SE QUADRANGLE TEXAS 7.5-MINUTE SERIES

Produced by the United States Geological Survey North American Datum of 1983 (NAD83) World Geodetic System of 1984 (WGS84). Projection and 1 000-meter grid:Universal Transverse Mercator, Zone 135 This map is not a legal document. Boundaries may be generalized for this map scale. Private lands within government reservations may not be shown. Obtain permission before entering private lands.