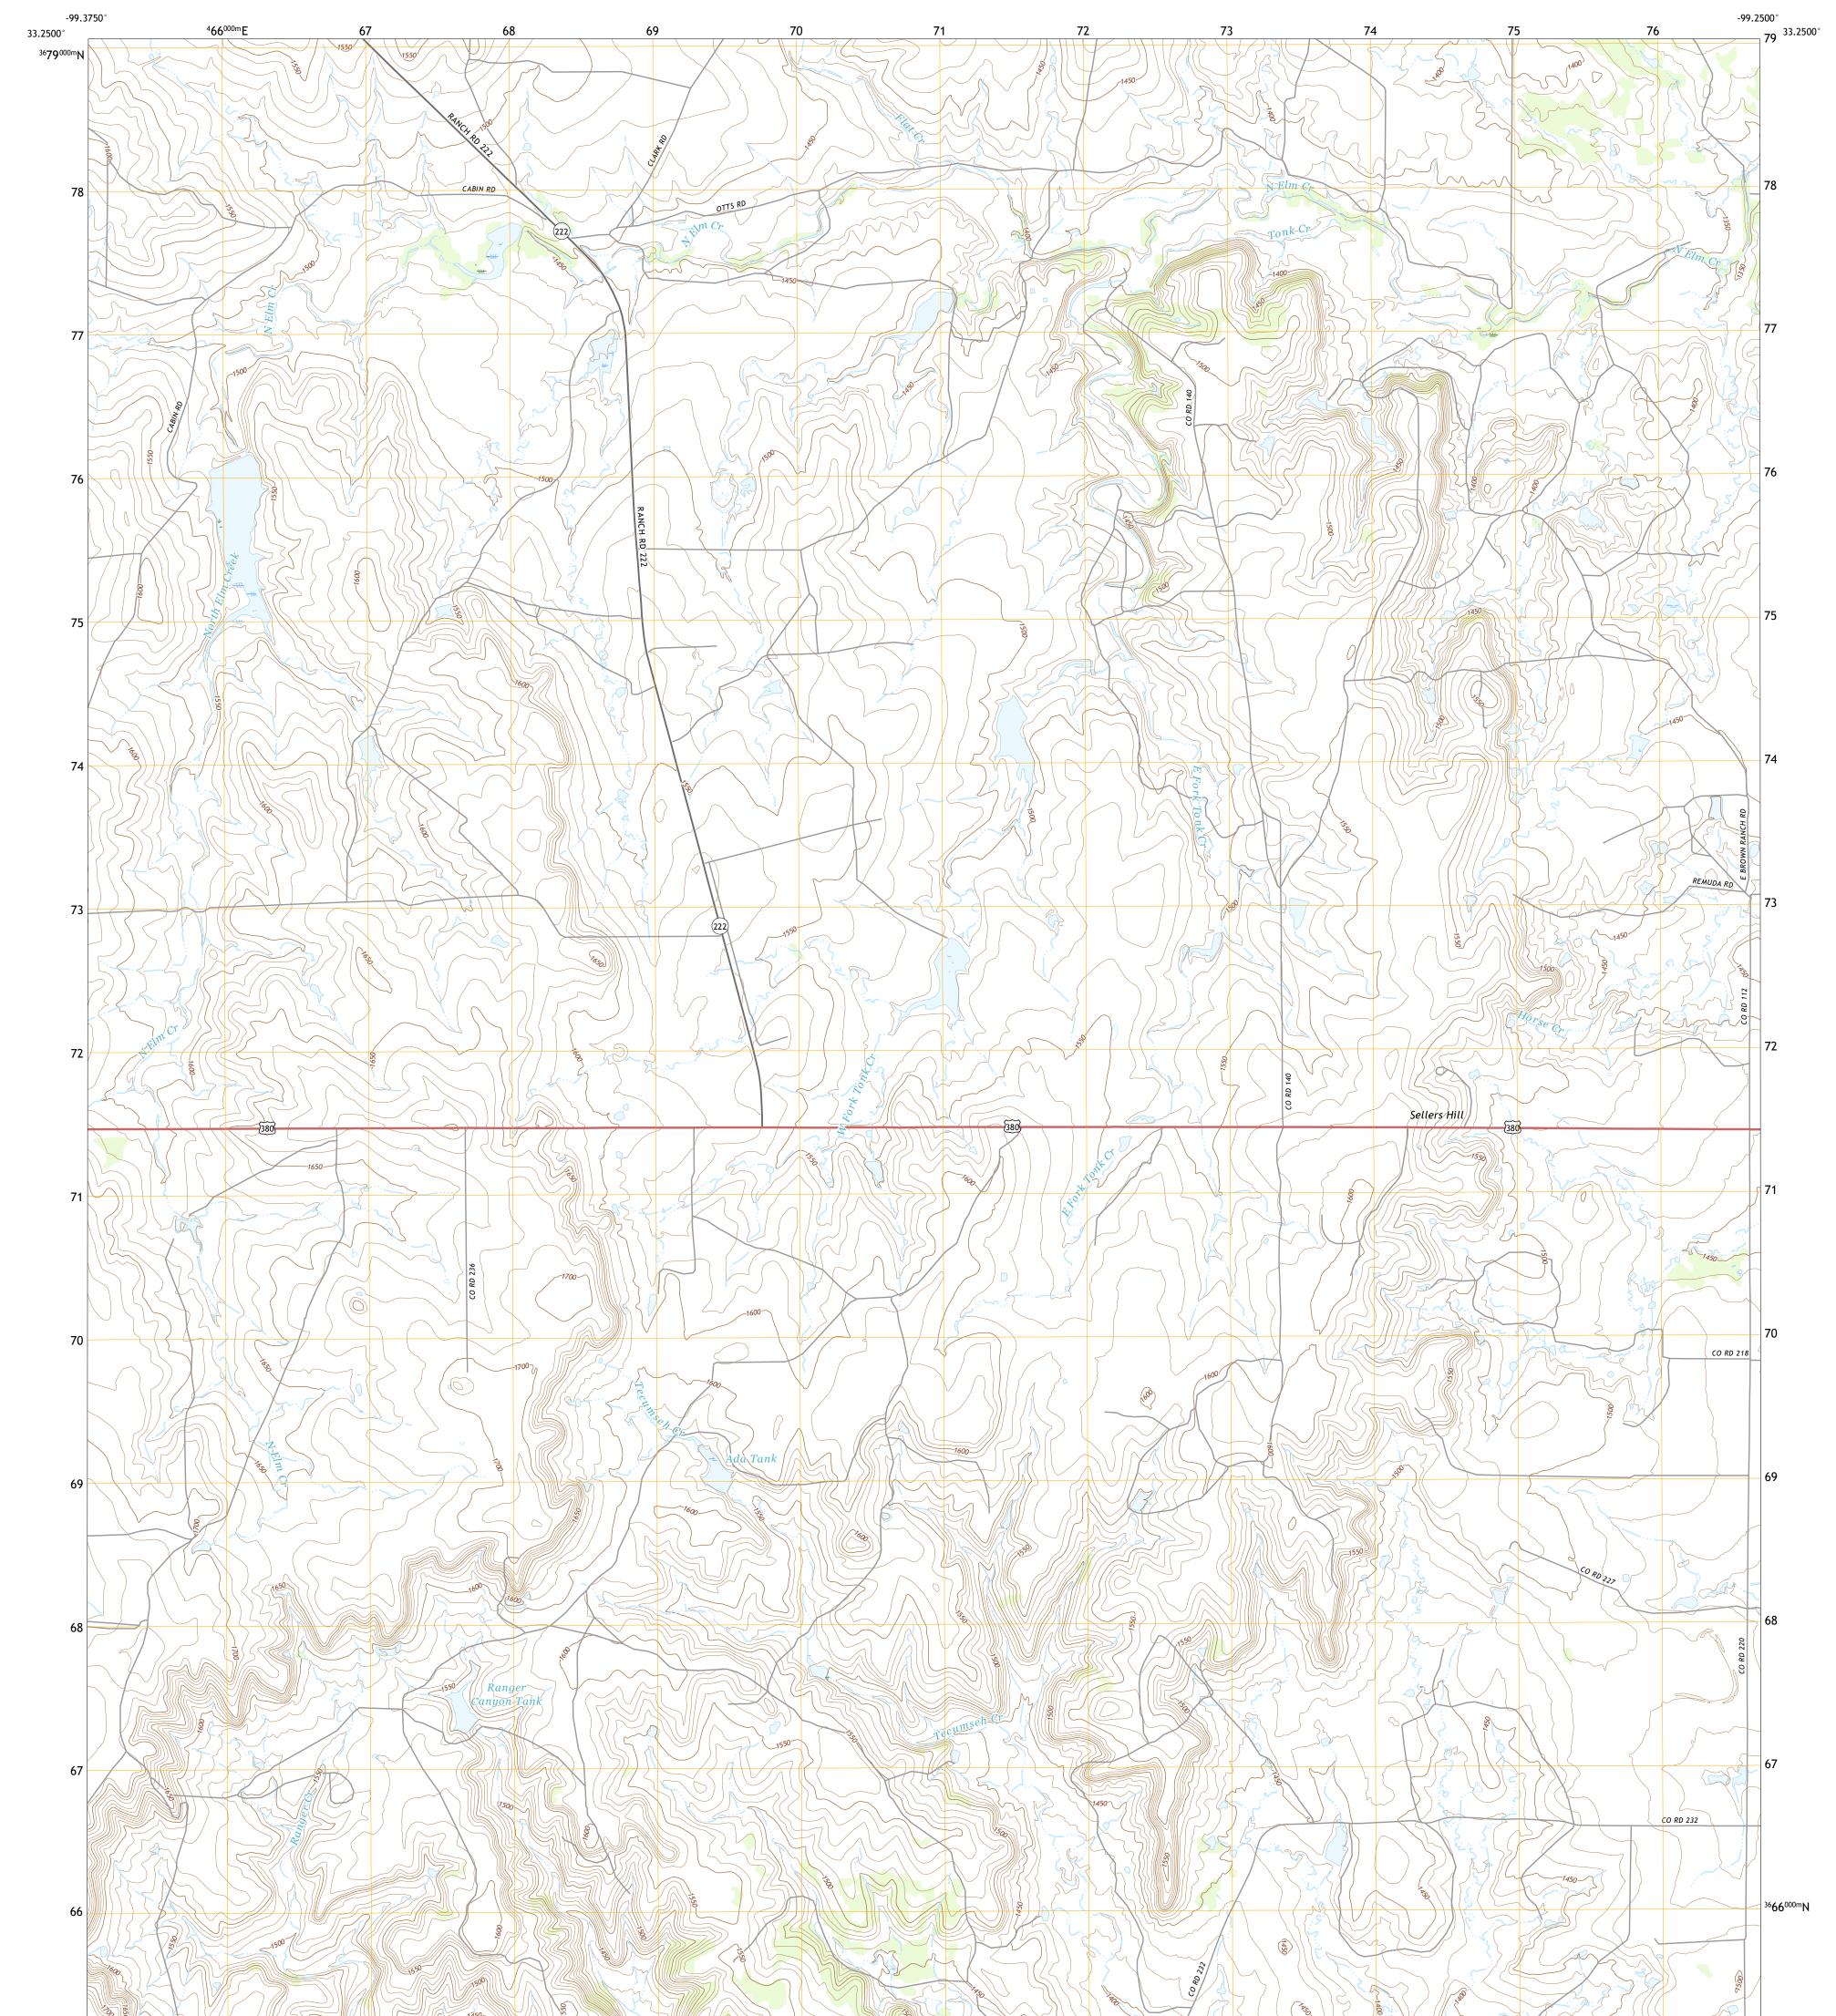

## U.S. DEPARTMENT OF THE INTERIOR U.S. GEOLOGICAL SURVEY

Produced by the United States Geological Survey North American Datum of 1983 (NAD83) World Geodetic System of 1984 (WGS84). Projection and 1 000-meter grid:Universal Transverse Mercator, Zone 14S This map is not a legal document. Boundaries may be generalized for this map scale. Private lands within government reservations may not be shown. Obtain permission before entering private lands.

 Imagery......NAIP, October 2016 - November 2016

 Roads......U.S. Census Bureau, 2015 - 2018

 Names......GNIS, 1979

 Hydrography....National Hydrography Dataset, 2002 - 2018

 Contours.....National Elevation Dataset, 2019

 Boundaries.....Multiple sources; see metadata file 2019 - 2021

 Wetlands......FWS National Wetlands Inventory Not Available