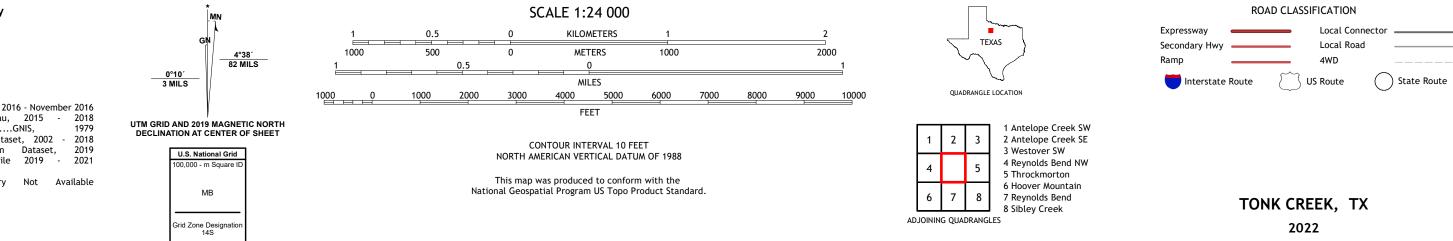

## U.S. DEPARTMENT OF THE INTERIOR U.S. GEOLOGICAL SURVEY

Produced by the United States Geological Survey North American Datum of 1983 (NAD83) World Geodetic System of 1984 (WGS84). Projection and 1 000-meter grid:Universal Transverse Mercator, Zone 14S This map is not a legal document. Boundaries may be generalized for this map scale. Private lands within government reservations may not be shown. Obtain permission before entering private lands.