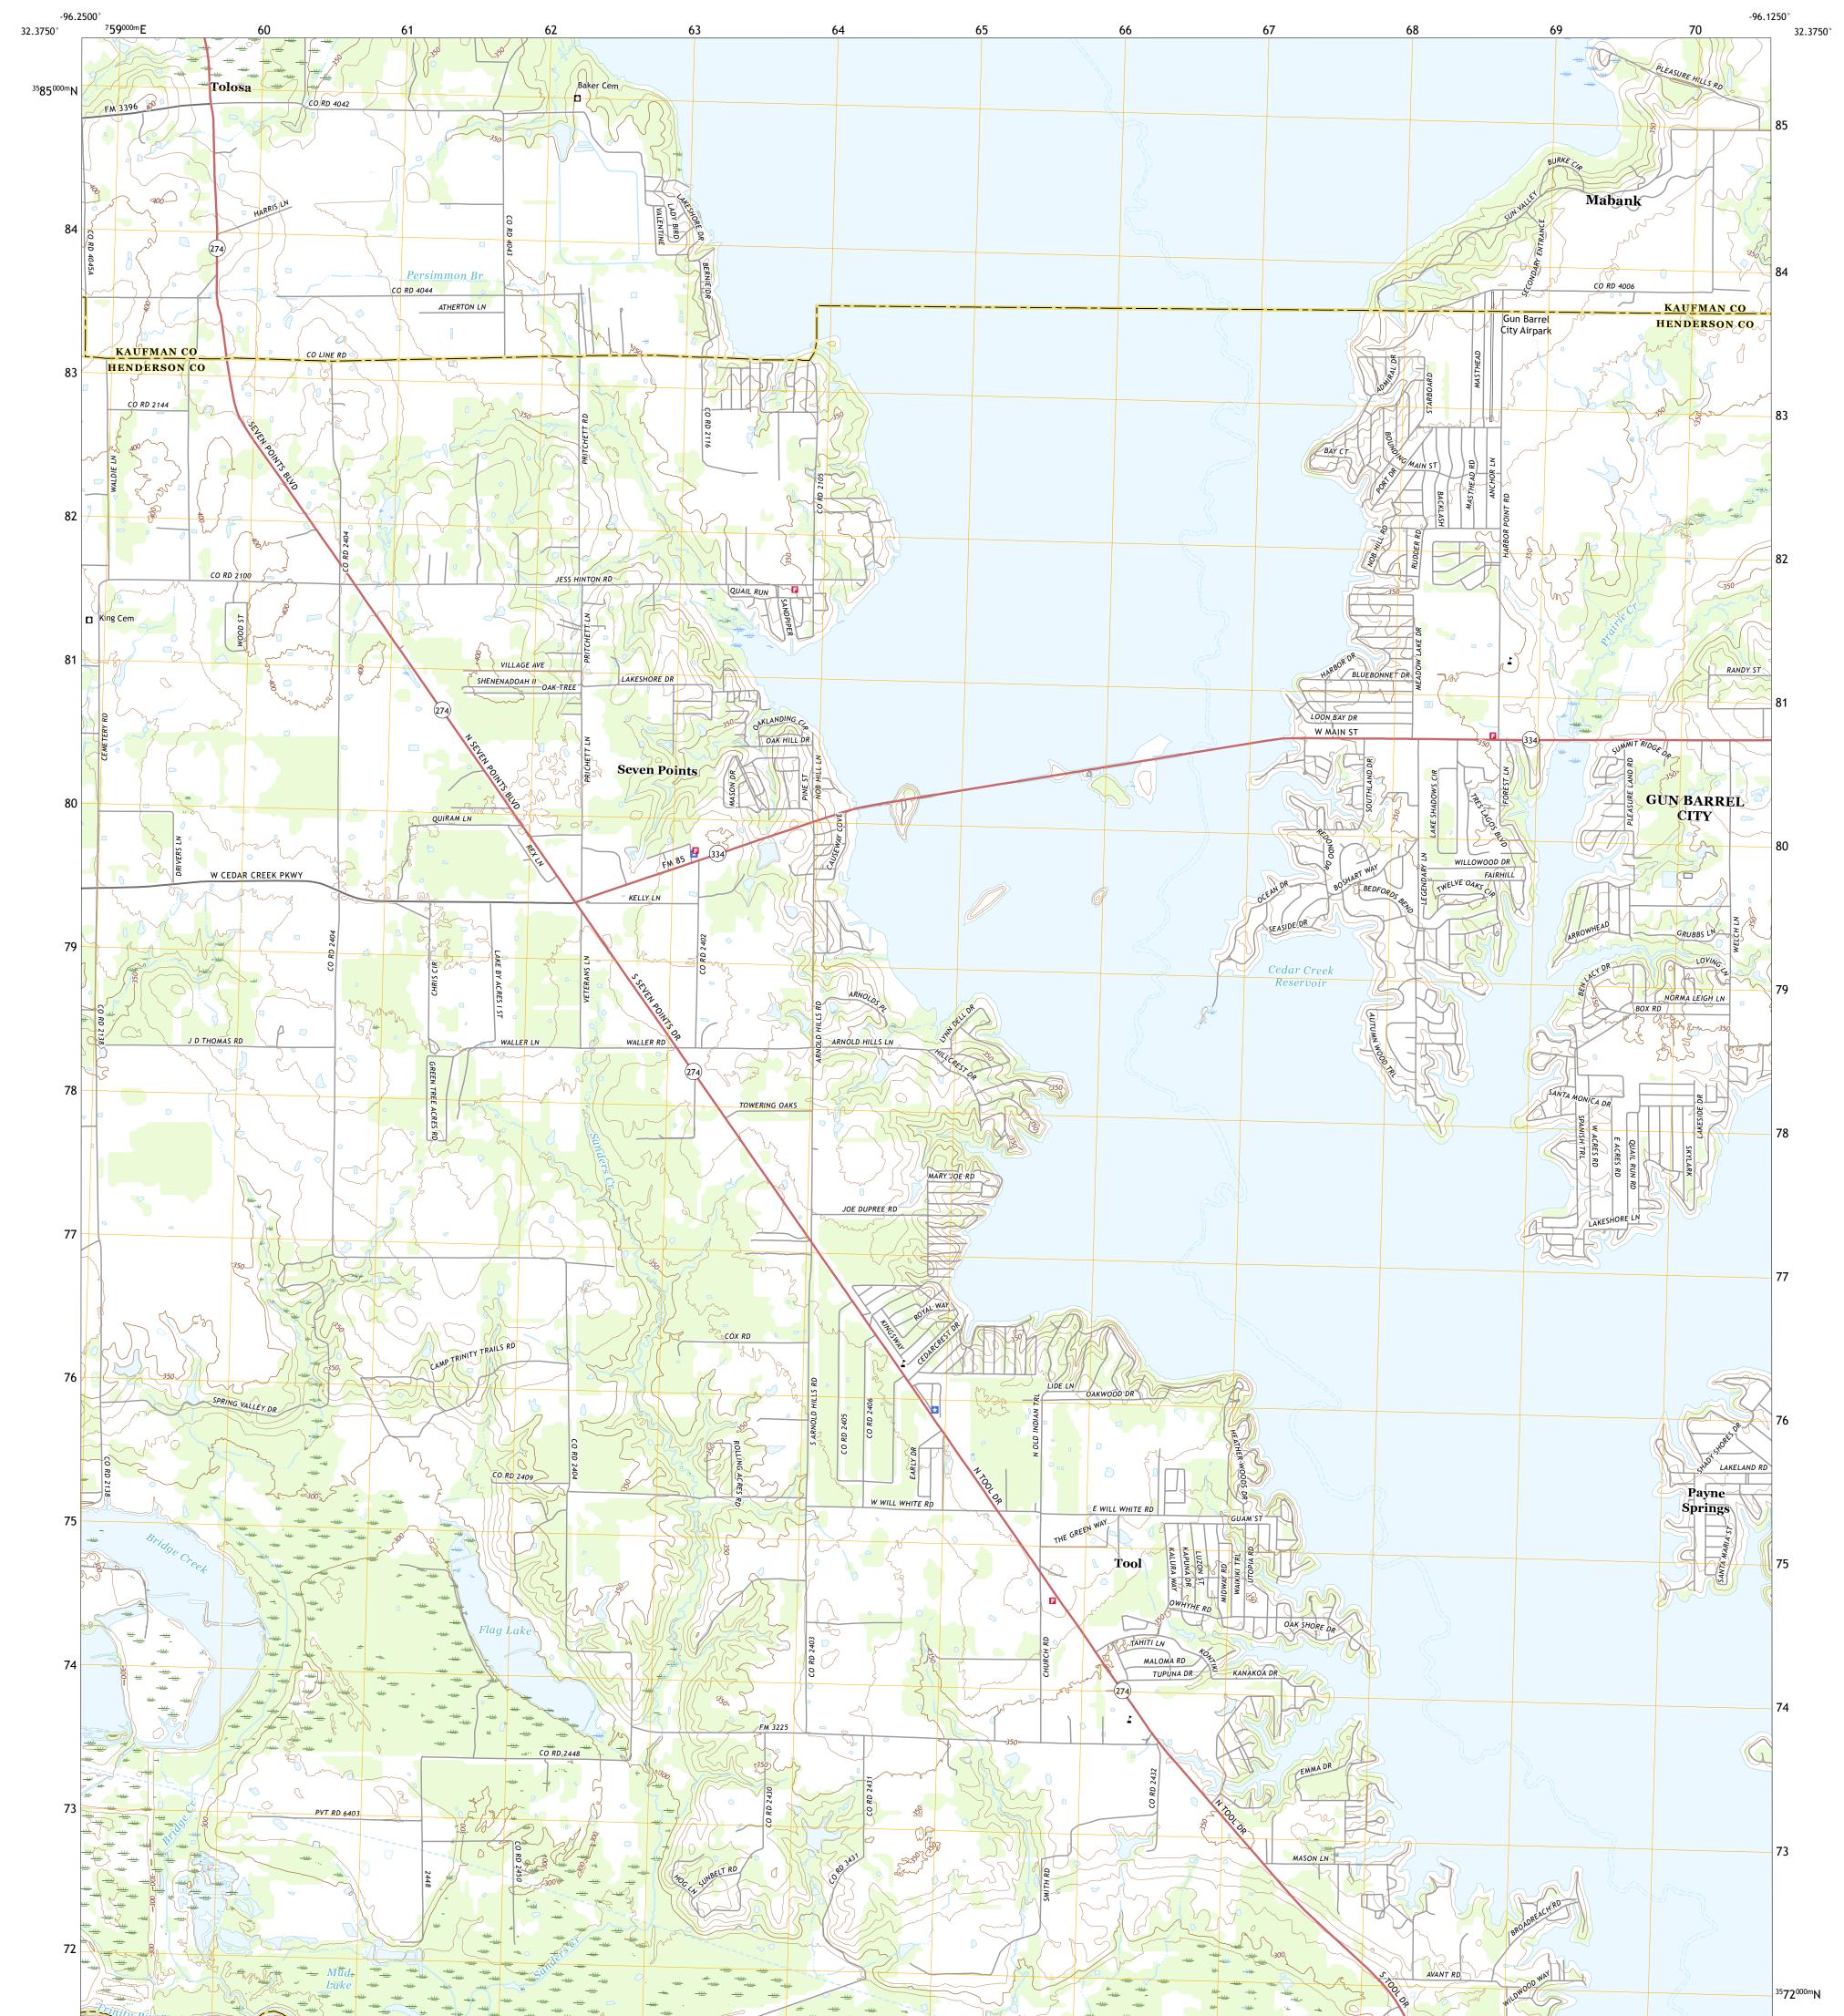

## U.S. DEPARTMENT OF THE INTERIOR U.S. GEOLOGICAL SURVEY

TOOL QUADRANGLE TEXAS 7.5-MINUTE SERIES

Produced by the United States Geological Survey North American Datum of 1983 (NAD83) World Geodetic System of 1984 (WGS84). Projection and 1 000-meter grid:Universal Transverse Mercator, Zone 14S This map is not a legal document. Boundaries may be generalized for this map scale. Private lands within government reservations may not be shown. Obtain permission before entering private lands.

Imagery......NAIP, September 2016 - November 2016Roads......U.S. Census Bureau, 2015 - 2018Names......GNIS, 1979Hydrography......National Hydrography Dataset, 2002 - 2018Contours.....National Elevation Dataset, 2004 - 2018Boundaries.....Multiple sources; see metadata file 2016 - 2017Wetlands......FWS National Wetlands Inventory 1982

TOOL, TX

2019