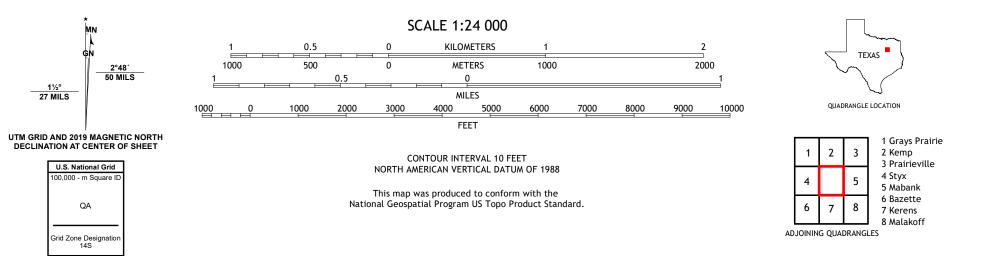

## U.S. DEPARTMENT OF THE INTERIOR U.S. GEOLOGICAL SURVEY

TOOL QUADRANGLE TEXAS 7.5-MINUTE SERIES

Produced by the United States Geological Survey North American Datum of 1983 (NAD83) World Geodetic System of 1984 (WGS84). Projection and 1 000-meter grid:Universal Transverse Mercator, Zone 145 This map is not a legal document. Boundaries may be generalized for this map scale. Private lands within government reservations may not be shown. Obtain permission before entering private lands.

Imagery......NAIP, September 2016 - November 2016Roads.....U.S. Census Bureau, 2015 - 2018Names.......GNIS, 1979 - 2022Hydrography.....National Hydrography Dataset, 2002 - 2022Contours.....National Elevation Dataset, 2018Boundaries....Multiple sources; see metadata file 2019 - 2021Wetlands.....FWS National Wetlands Inventory Not Available