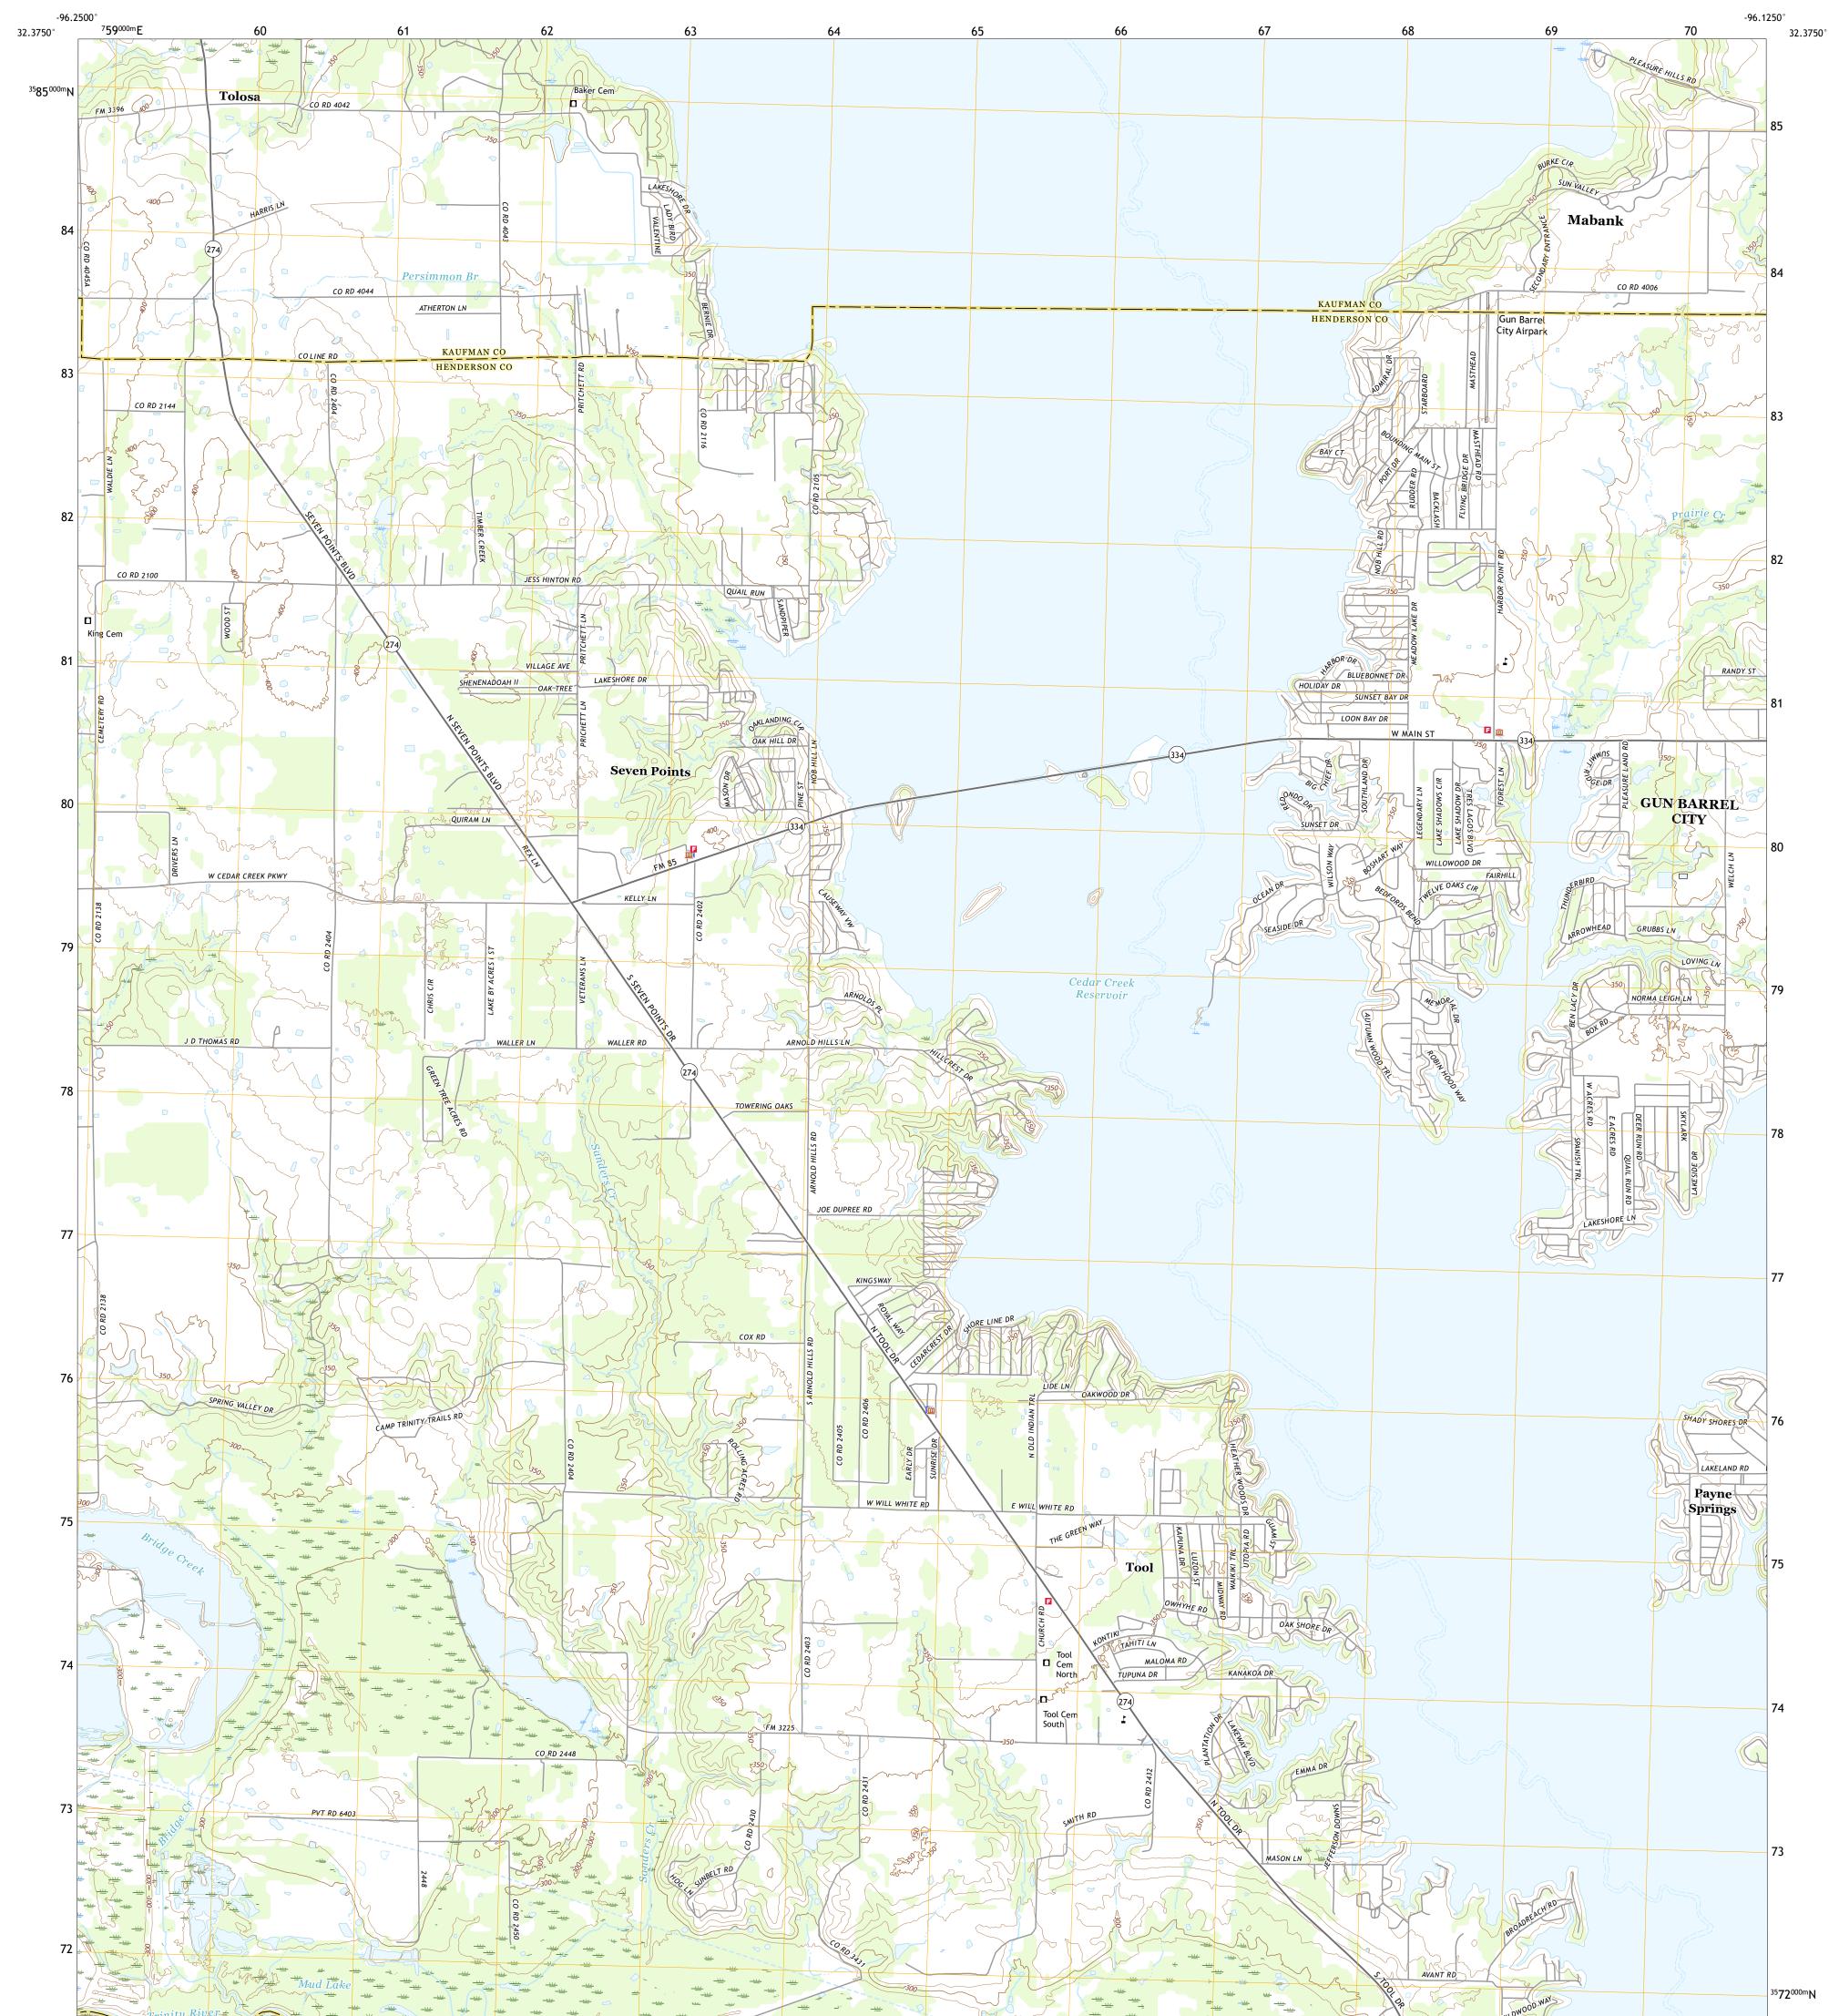

## U.S. DEPARTMENT OF THE INTERIOR U.S. GEOLOGICAL SURVEY

TOOL QUADRANGLE TEXAS 7.5-MINUTE SERIES

Produced by the United States Geological Survey North American Datum of 1983 (NAD83) World Geodetic System of 1984 (WGS84). Projection and 1 000-meter grid:Universal Transverse Mercator, Zone 145 This map is not a legal document. Boundaries may be generalized for this map scale. Private lands within government reservations may not be shown. Obtain permission before entering private lands.

Imagery......NAIP, September 2016 - November 2016Roads.....U.S. Census Bureau, 2015 - 2018Names.......GNIS, 1979 - 2022Hydrography.....National Hydrography Dataset, 2002 - 2022Contours.....National Elevation Dataset, 2018Boundaries....Multiple sources; see metadata file 2019 - 2021Wetlands.....FWS National Wetlands Inventory Not Available