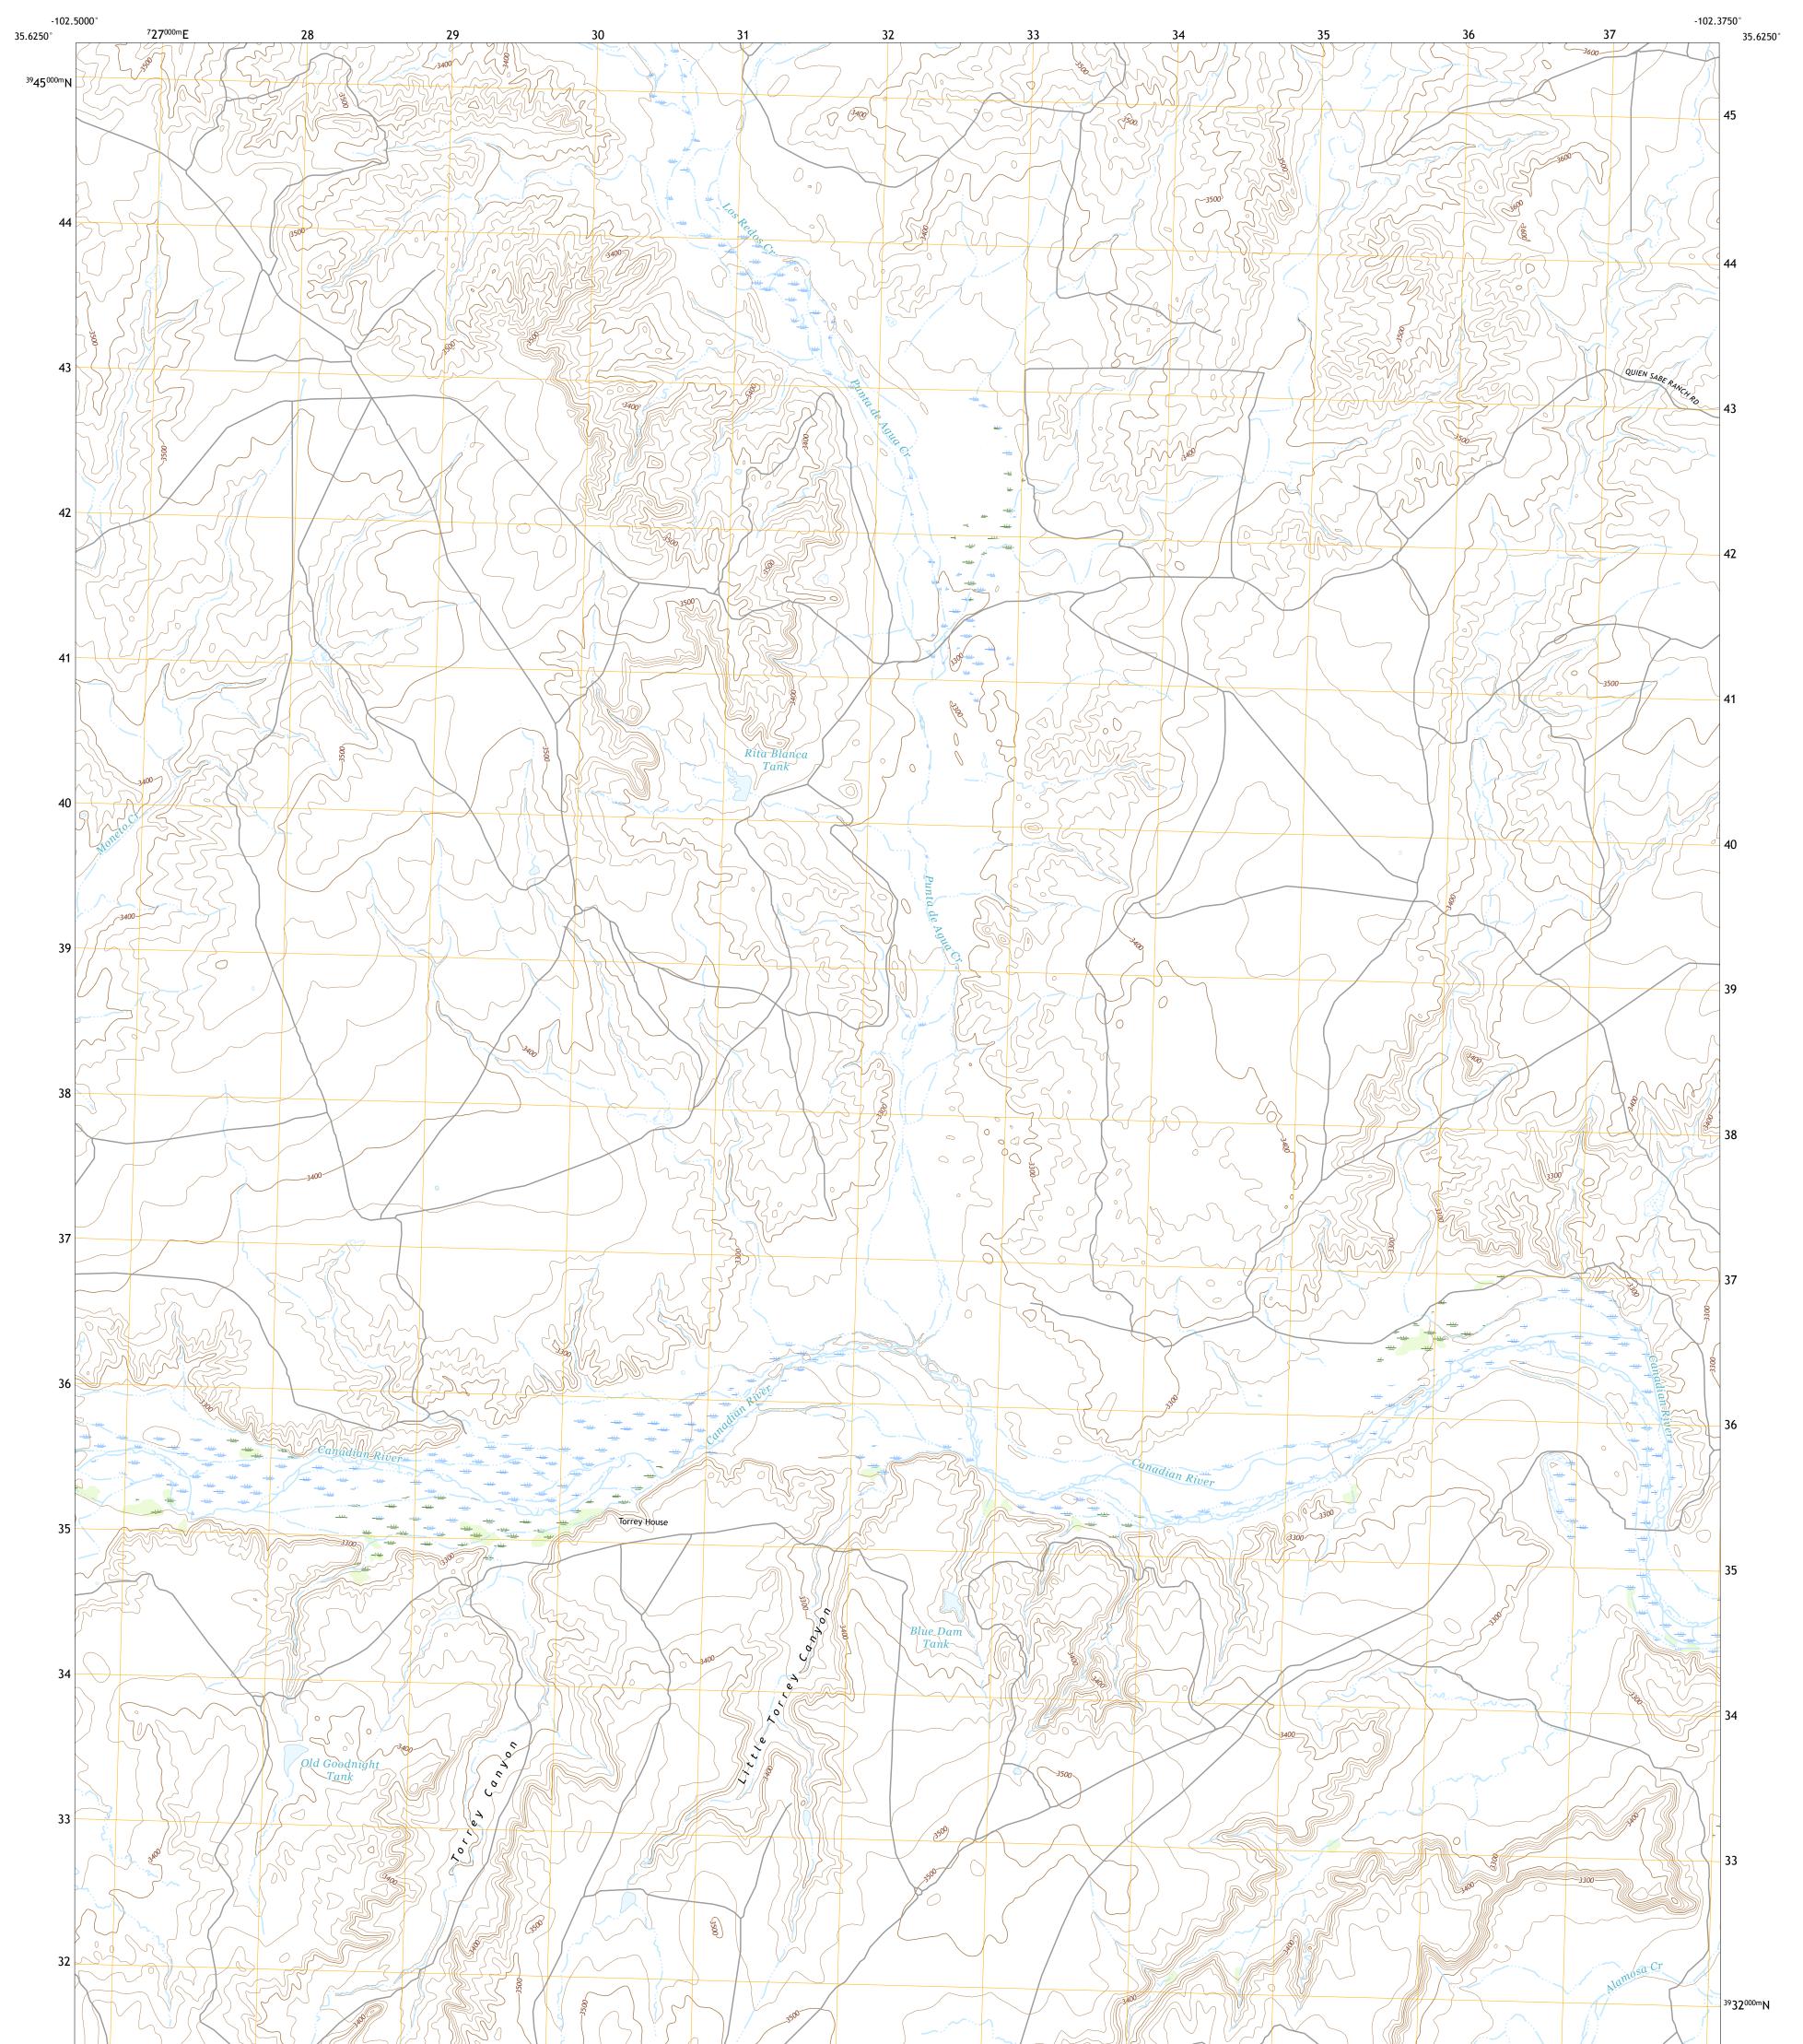

## U.S. DEPARTMENT OF THE INTERIOR U.S. GEOLOGICAL SURVEY

TORREY HOUSE QUADRANGLE TEXAS - OLDHAM COUNTY 7.5-MINUTE SERIES

Produced by the United States Geological Survey North American Datum of 1983 (NAD83) World Geodetic System of 1984 (WGS84). Projection and 1 000-meter grid:Universal Transverse Mercator, Zone 135 This map is not a legal document. Boundaries may be generalized for this map scale. Private lands within government reservations may not be shown. Obtain permission before entering private lands.