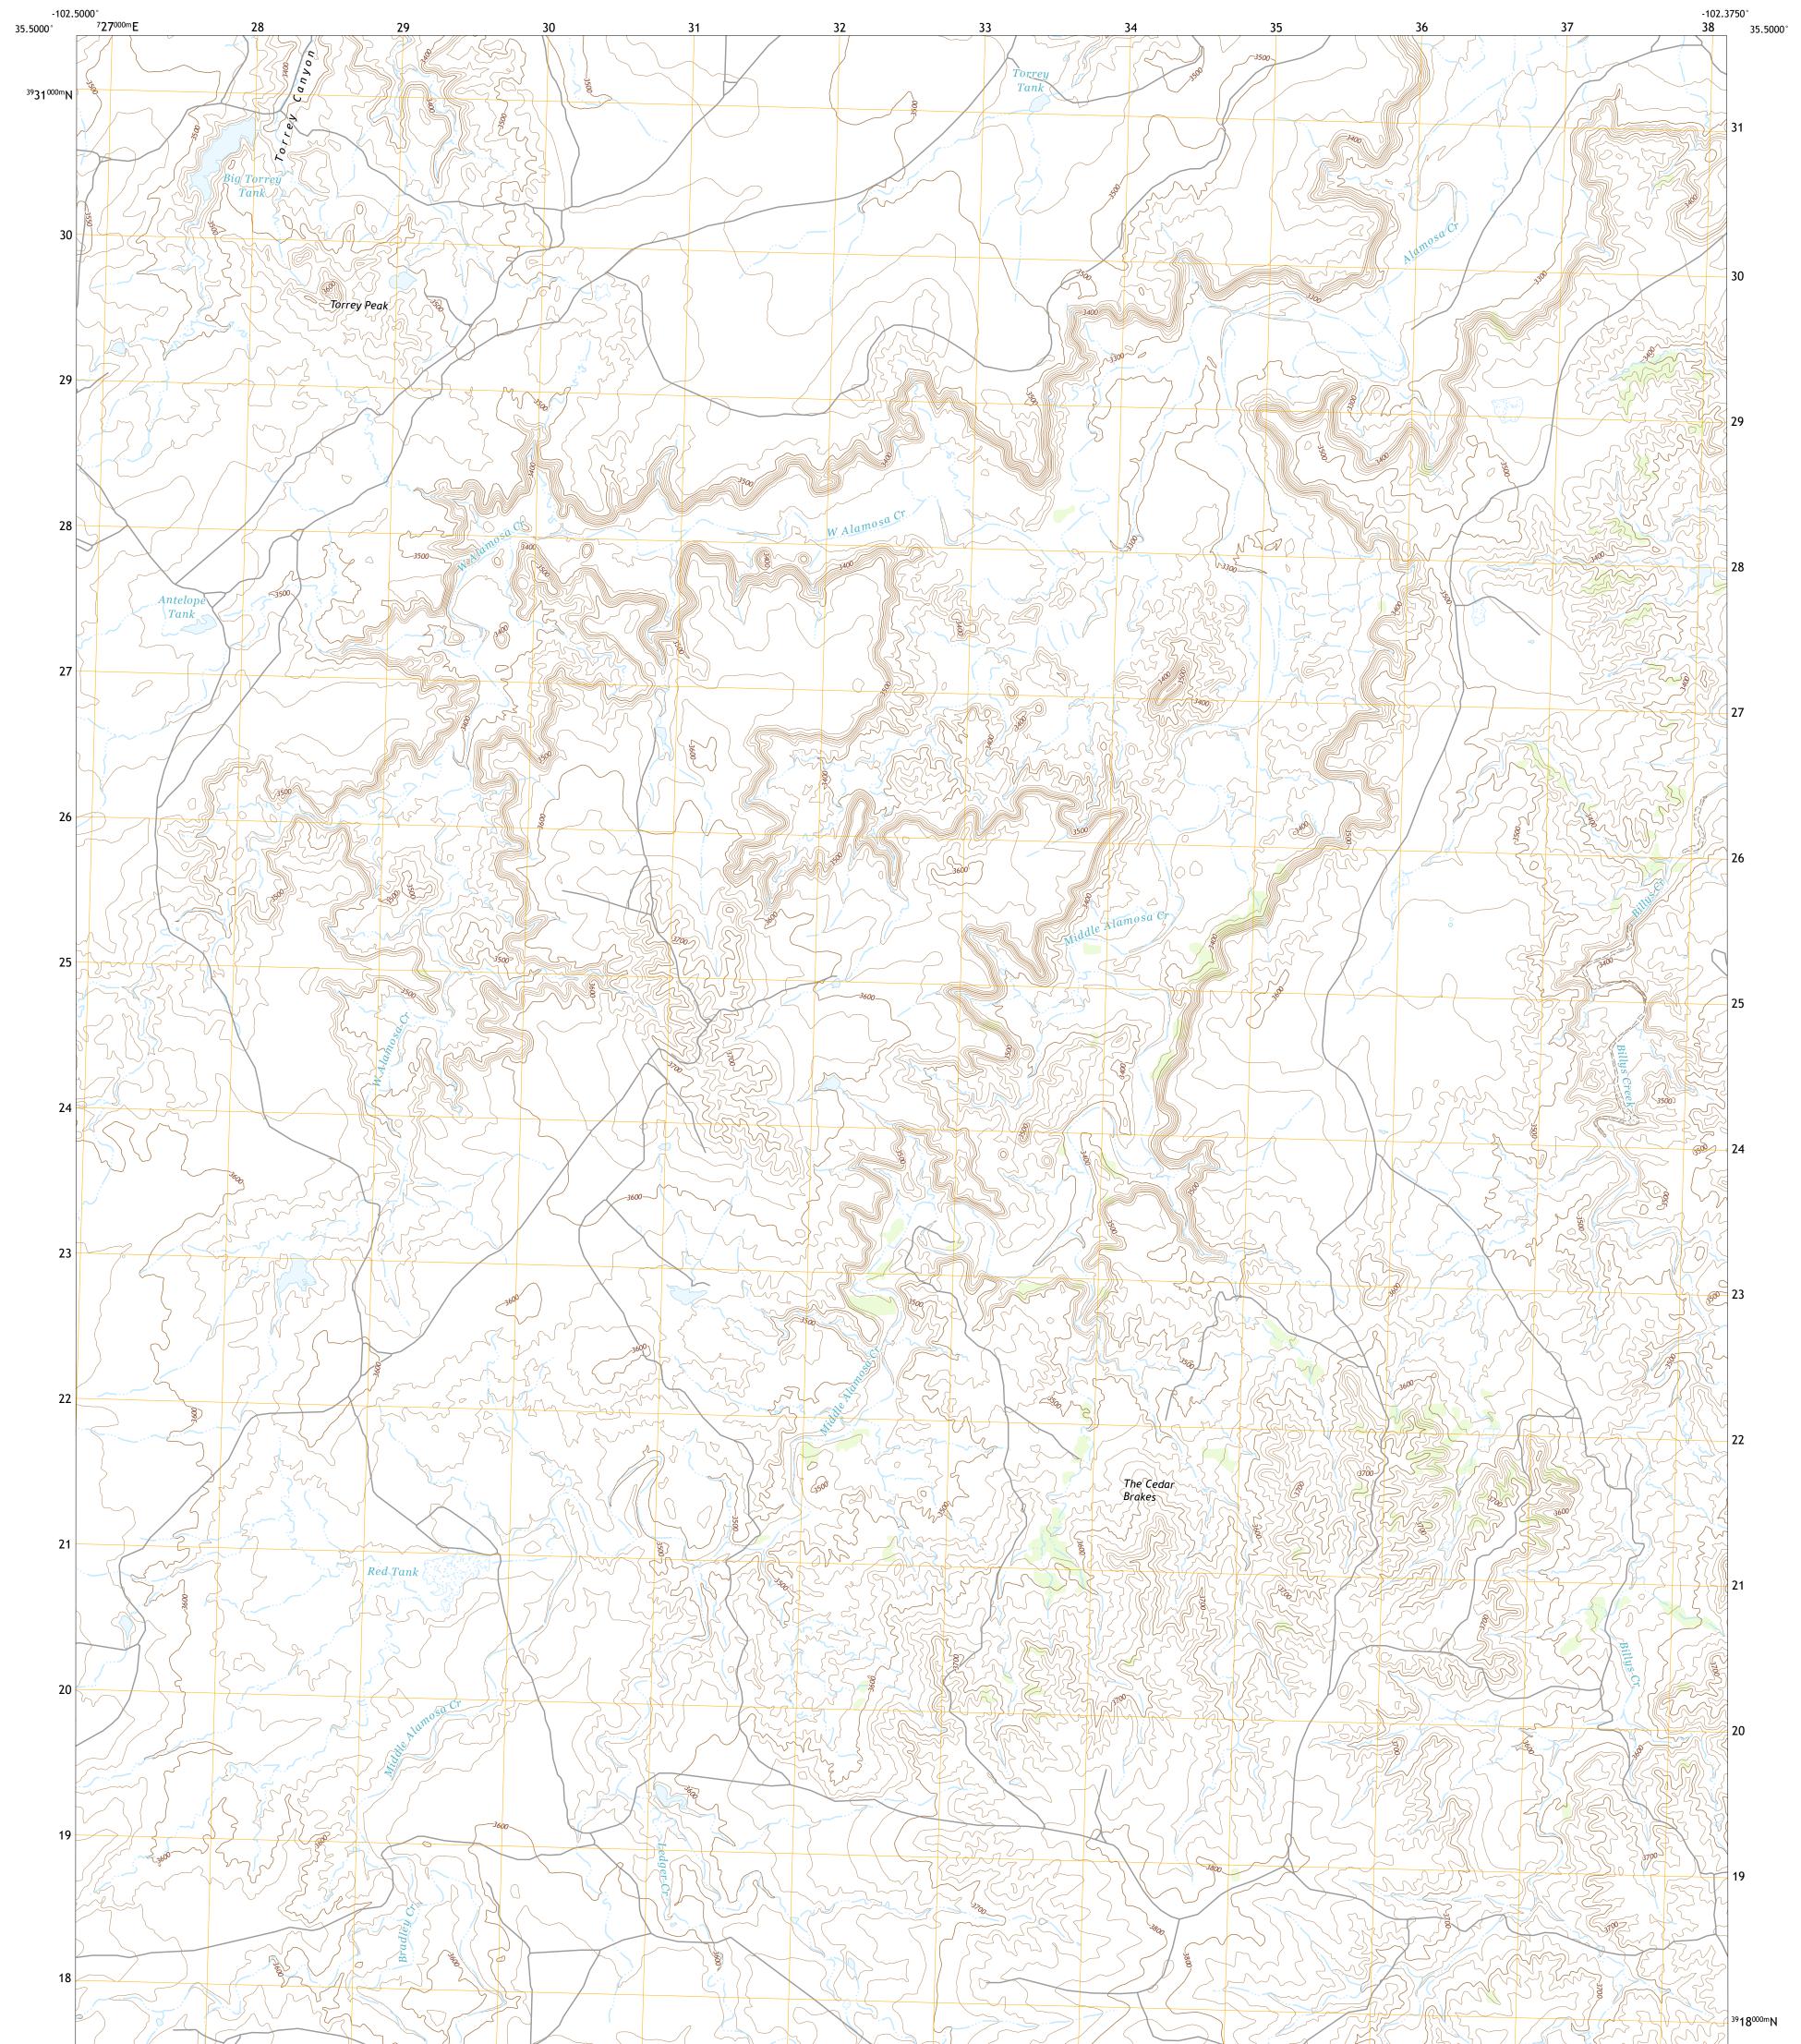

## U.S. DEPARTMENT OF THE INTERIOR U.S. GEOLOGICAL SURVEY

**Produced by the United States Geological Survey** North American Datum of 1983 (NAD83) World Geodetic System of 1984 (WGS84). Projection and 1 000-meter grid:Universal Transverse Mercator, Zone 13S This map is not a legal document. Boundaries may be generalized for this map scale. Private lands within government reservations may not be shown. Obtain permission before entering private lands.