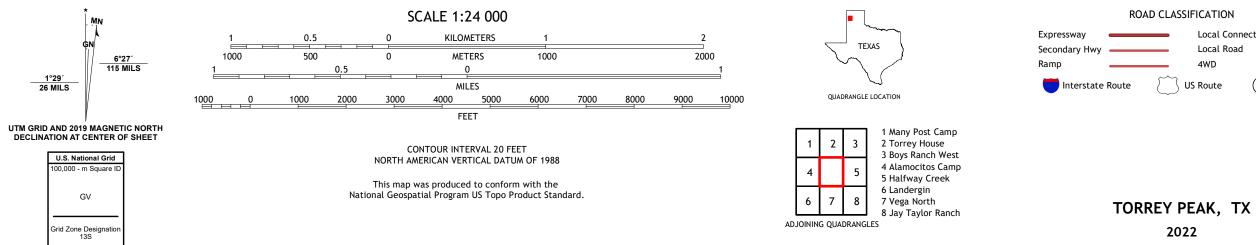

**Produced by the United States Geological Survey** North American Datum of 1983 (NAD83) World Geodetic System of 1984 (WGS84). Projection and 1 000-meter grid:Universal Transverse Mercator, Zone 13S This map is not a legal document. Boundaries may be generalized for this map scale. Private lands within government reservations may not be shown. Obtain permission before entering private lands.

.....NAIP, September 2016 - November 2016 U.S. Census Bureau, 2015 - 2015 .....GNIS, 1979 - 2015 ......Autional Hydrography Dataset, 2004 - 2018 .....National Elevation Dataset, 2019 ......Multiple sources; see metadata file 2019 - 2021 Imagery.... Roads..... Names..... Hydrography..... Contours..... Boundaries.... Wetlands... ..FWS National Wetlands Inventory Not Available

1°29′ 26 MILS