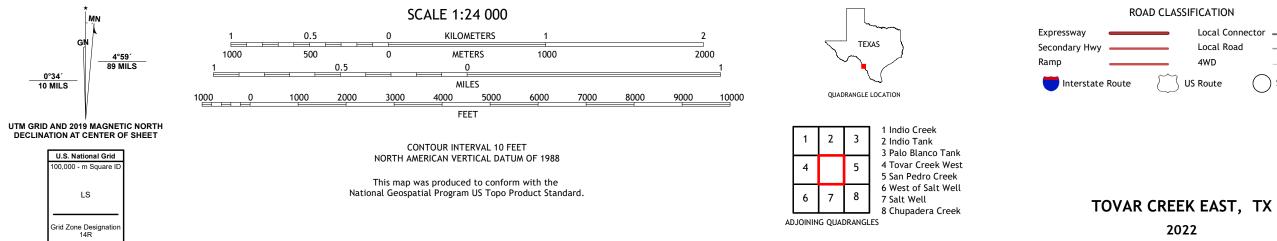

## U.S. DEPARTMENT OF THE INTERIOR U.S. GEOLOGICAL SURVEY

TOVAR CREEK EAST QUADRANGLE TEXAS - MAVERICK COUNTY 7.5-MINUTE SERIES

Produced by the United States Geological Survey North American Datum of 1983 (NAD83) World Geodetic System of 1984 (WGS84). Projection and 1 000-meter grid:Universal Transverse Mercator, Zone 14R This map is not a legal document. Boundaries may be generalized for this map scale. Private lands within government reservations may not be shown. Obtain permission before entering private lands.

ROAD CLASSIFICATION Local Connector \_\_\_\_\_ Local Road \_\_\_\_\_ \_\_\_\_ 4WD US Route State Route

2022