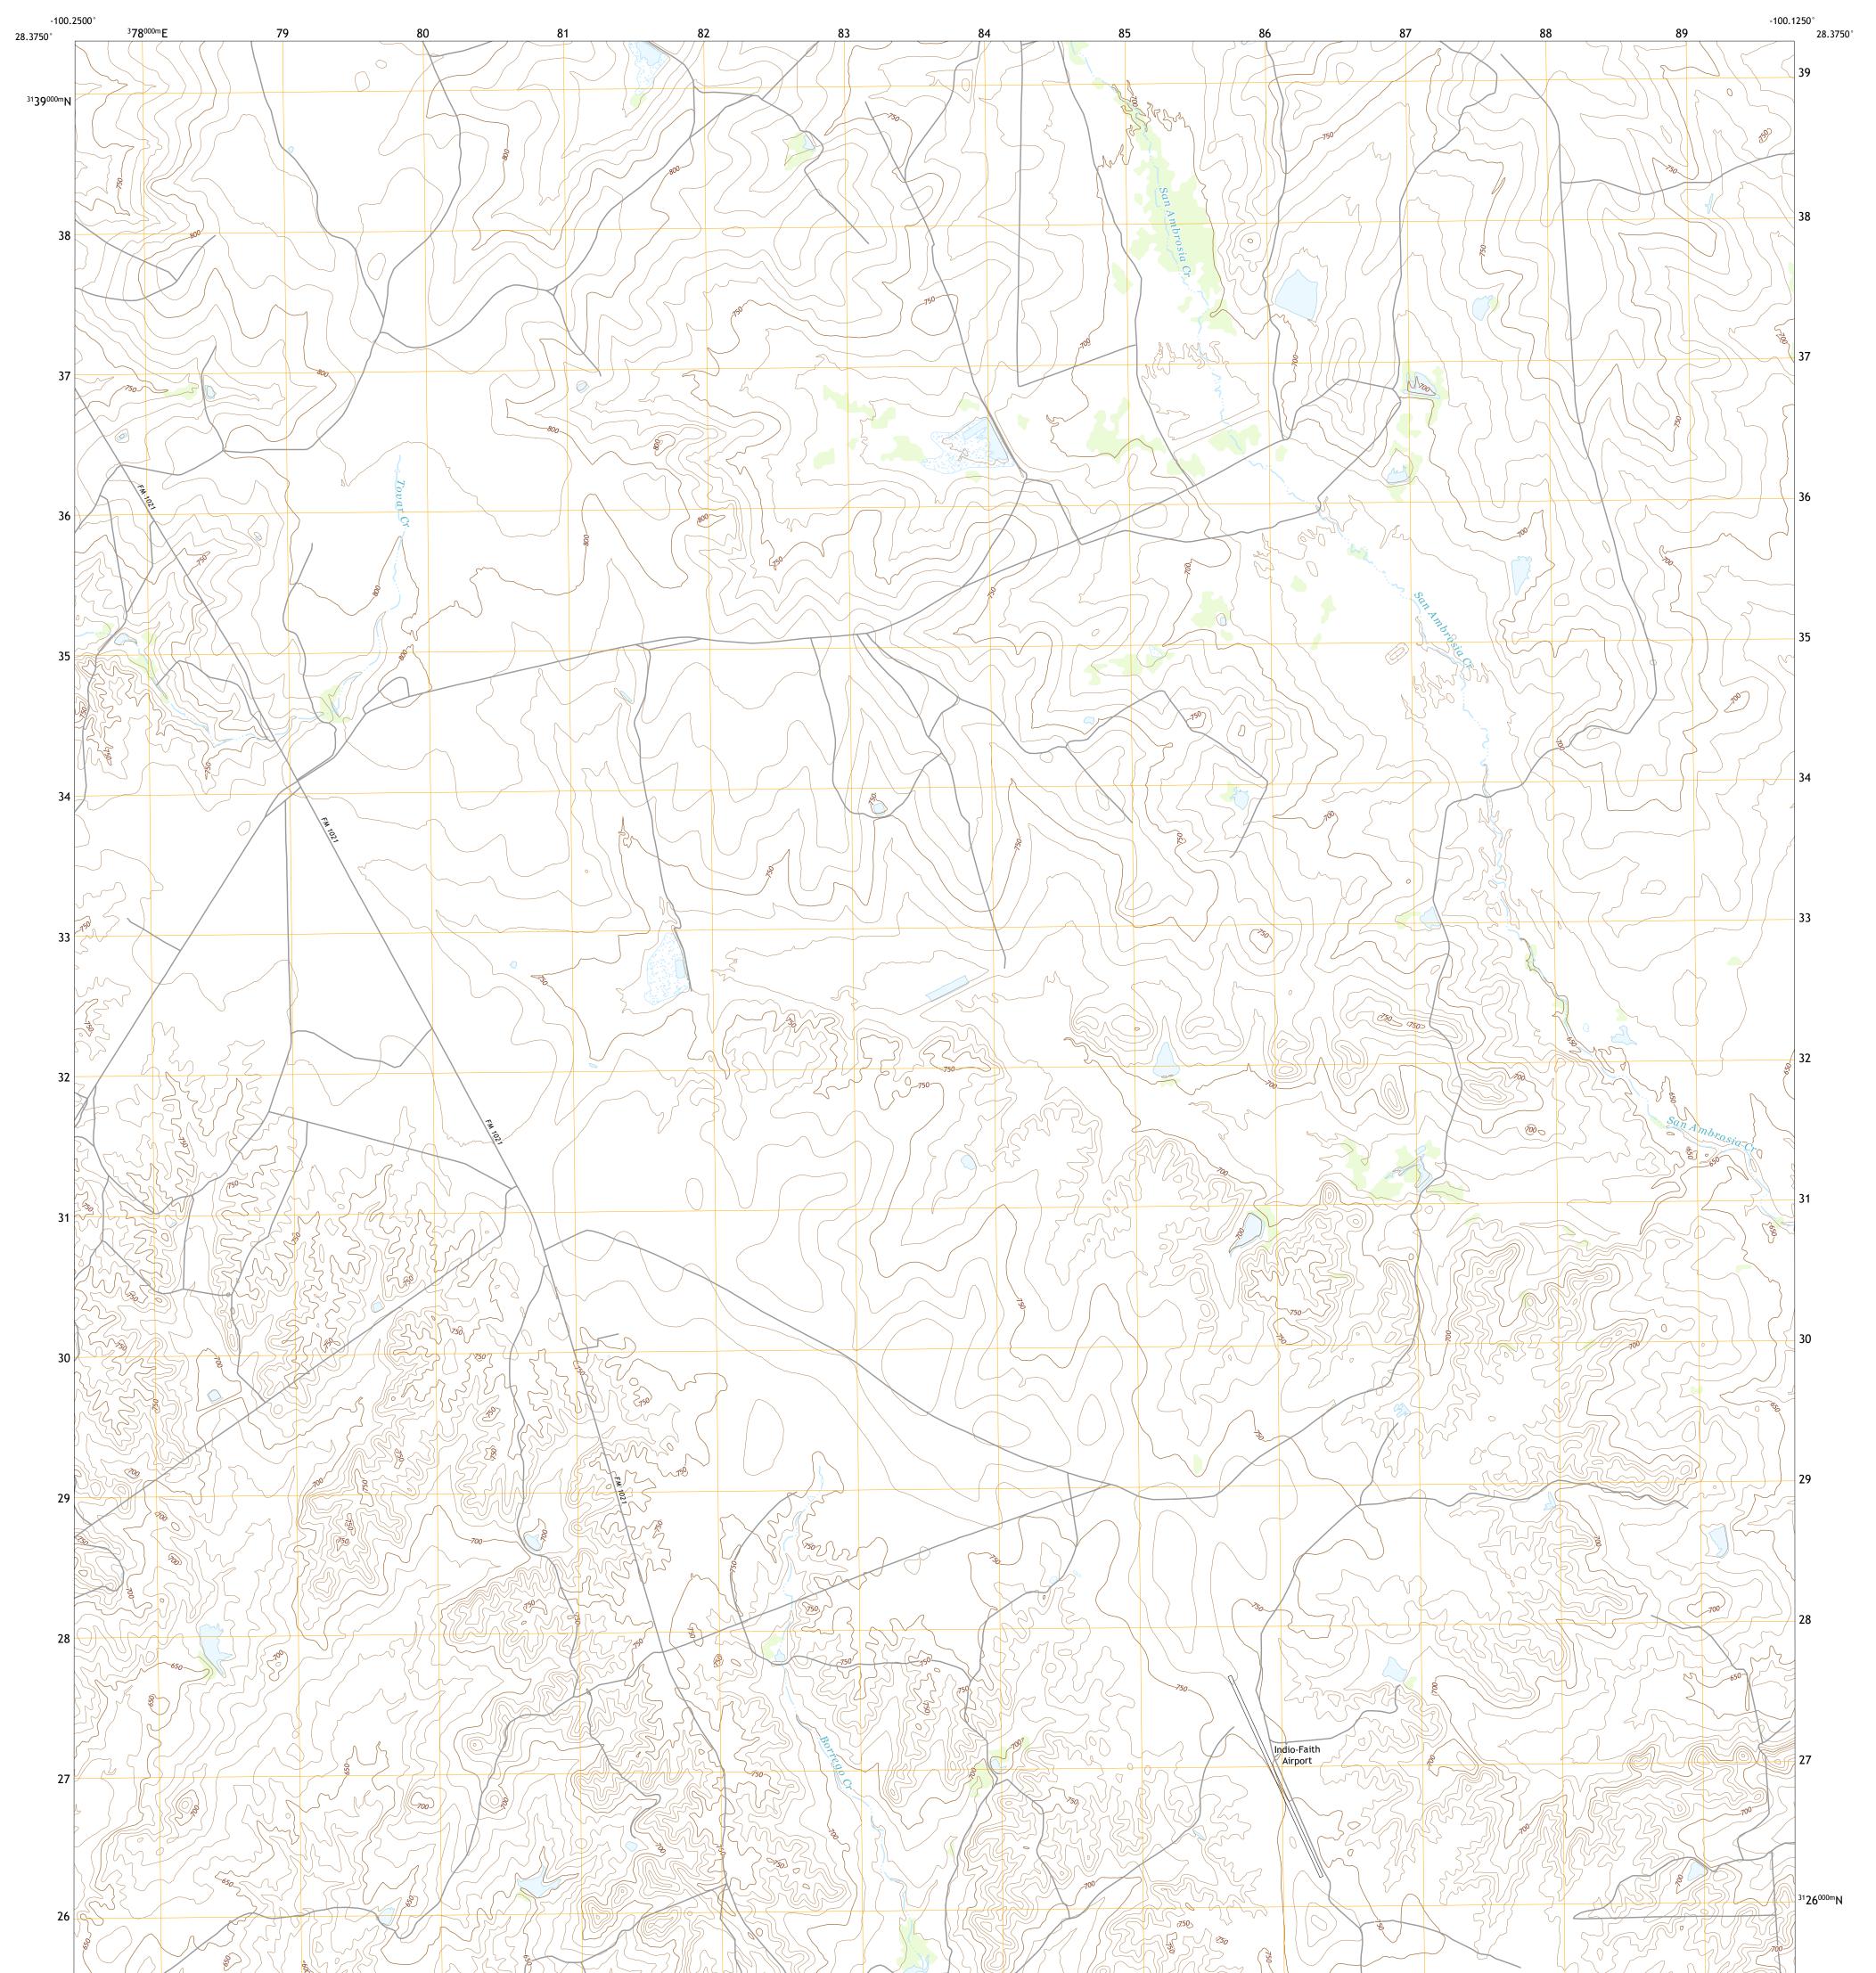

## U.S. DEPARTMENT OF THE INTERIOR U.S. GEOLOGICAL SURVEY

TOVAR CREEK EAST QUADRANGLE TEXAS - MAVERICK COUNTY 7.5-MINUTE SERIES

Produced by the United States Geological Survey North American Datum of 1983 (NAD83) World Geodetic System of 1984 (WGS84). Projection and 1 000-meter grid:Universal Transverse Mercator, Zone 14R This map is not a legal document. Boundaries may be generalized for this map scale. Private lands within government reservations may not be shown. Obtain permission before entering private lands.